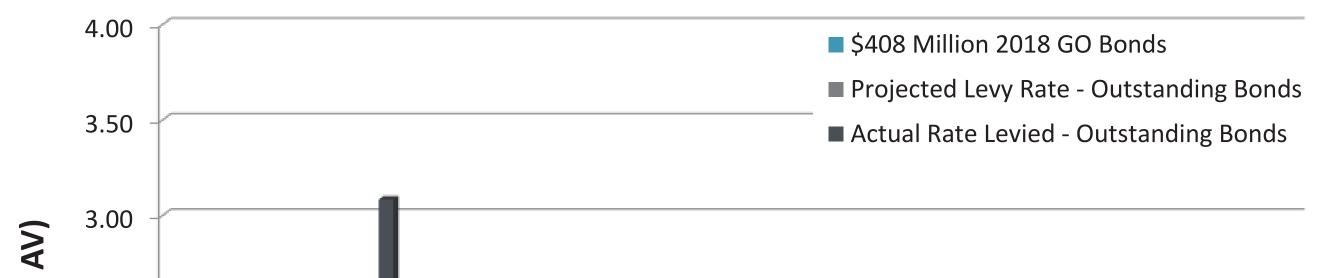

#### Package A

\$408 million program that would maintain the current tax rate of \$2.24 / \$1,000

#### □ Maintain Current Tax Rate of \$2.24/\$1000 = \$408 Million

**HILLSBORO SCHOOL DISTRICT NO. 1J** General Obligation Bonds, Series 2018 – 9-Year Step

 Increase Tax Rate to \$2.50/\$1000 (similar to the 2006 Bond Rate) = \$442.5 Million

#### Maintains Current Tax Rate of \$2.24/\$1000 of Assessed Value