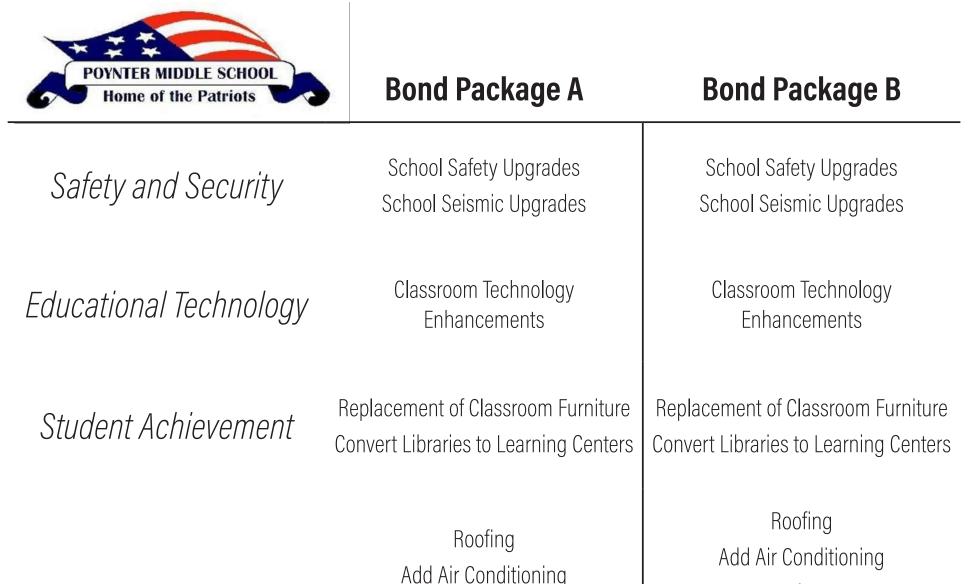

## **Poynter Middle School**

| <i>Current Infrastructure<br/>Improvements</i> | Roofing<br>Chiller Replacement<br>Seal Building Exterior | Roofing<br>Chiller Replacement<br>Seal Building Exterior<br><b>Resurface/Replace Tennis Courts</b> |
|------------------------------------------------|----------------------------------------------------------|----------------------------------------------------------------------------------------------------|
| TOTAL                                          | \$8,607,000                                              | \$8,722,000                                                                                        |
|                                                |                                                          |                                                                                                    |