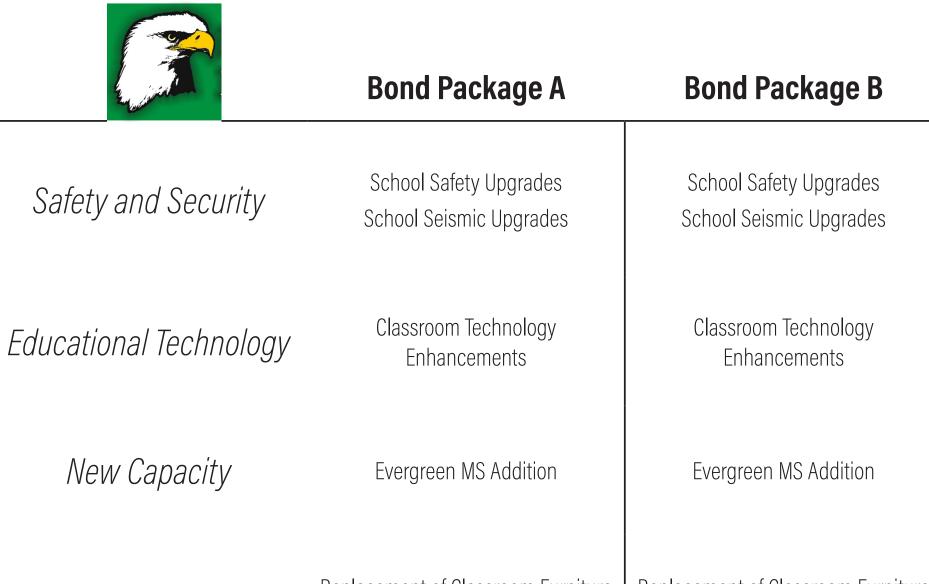

### **Evergreen Middle School**

|                                                |                                                                             | 1                                                                                        |
|------------------------------------------------|-----------------------------------------------------------------------------|------------------------------------------------------------------------------------------|
| TOTAL                                          | \$25,739,000                                                                | \$25,791,000                                                                             |
| <i>Current Infrastructure<br/>Improvements</i> | Roofing<br>Upgrade HVAC<br>Paint Building Exterior                          | Roofing<br>Upgrade HVAC<br>Paint Building Exterior<br><b>Replace Single Pane Windows</b> |
| Student Achievement                            | Replacement of Classroom Furniture<br>Convert Libraries to Learning Centers | Replacement of Classroom Furniture<br>Convert Libraries to Learning Centers              |