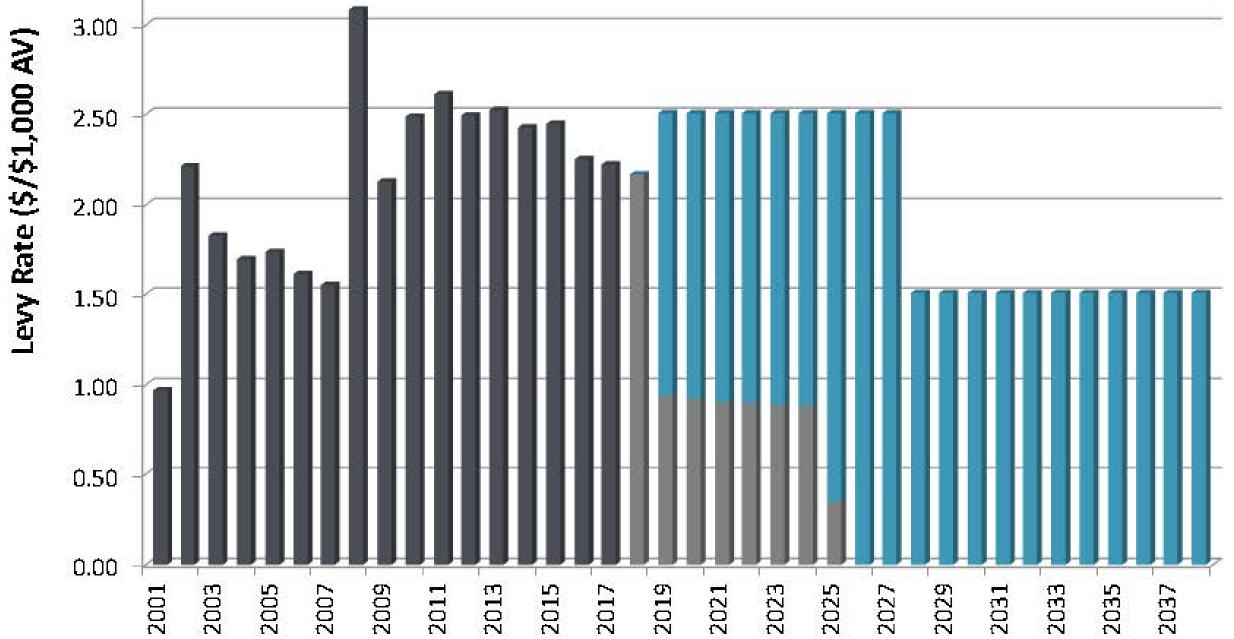

### Package B \$442 million program that would add projects and increase the tax rate to \$2.50 / \$1,000

**Projects have been prioritized in the** following categories:

- Safety & Security Enhancements
- **Current Infrastructure Improvements**
- **New Capacity**
- **Educational Technology**
- **Student Achievement**

#### □ Maintain Current Tax Rate of \$2.24/\$1000 = \$408 Million

**HILLSBORO SCHOOL DISTRICT NO. 1J** General Obligation Bonds, Series 2018 – 9-Year Step

 Increase Tax Rate to \$2.50/\$1000 (similar to the 2006 Bond Rate) = \$442.5 Million

#### **Increases Tax Rate** to \$2.50/\$1000 of Assessed Value Total Bond Improvements = **\$442.0 million**

| Safety & Security      | \$69,112,041  |
|------------------------|---------------|
| Educational Technology | \$30,221,198  |
| New Capacity           | \$181,955,286 |