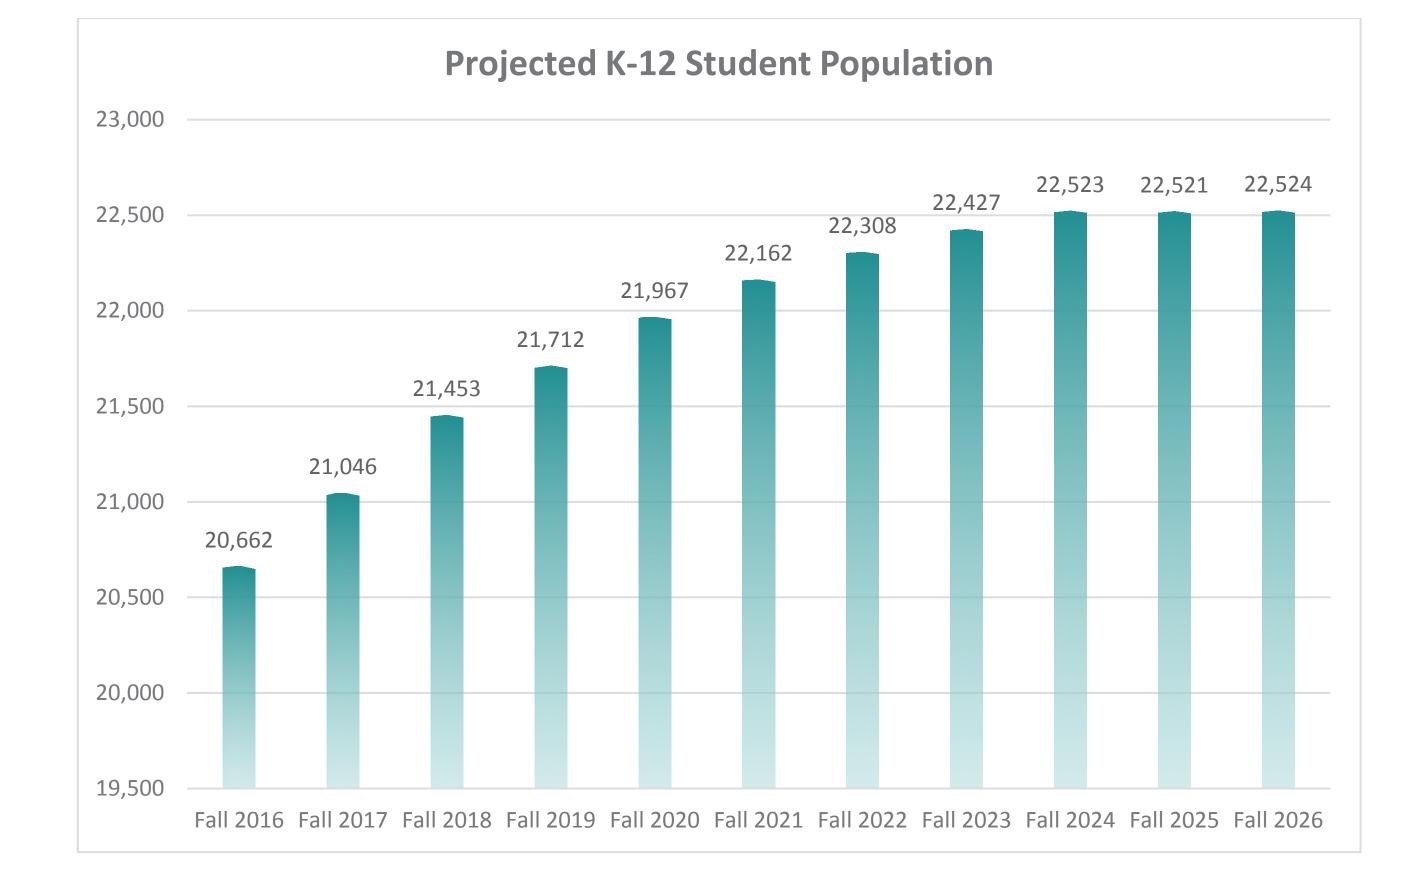

## **District Enrollment Growth**

- Student enrollment in HSD grew by more than 32% between 1995 and 2015 (+5,085 students).
- Looking to the next 10 years, an additional 1,862 students are forecasted to enter HSD. This equates to a 9% increase in Districtwide student enrollment between 2017 and 2026.