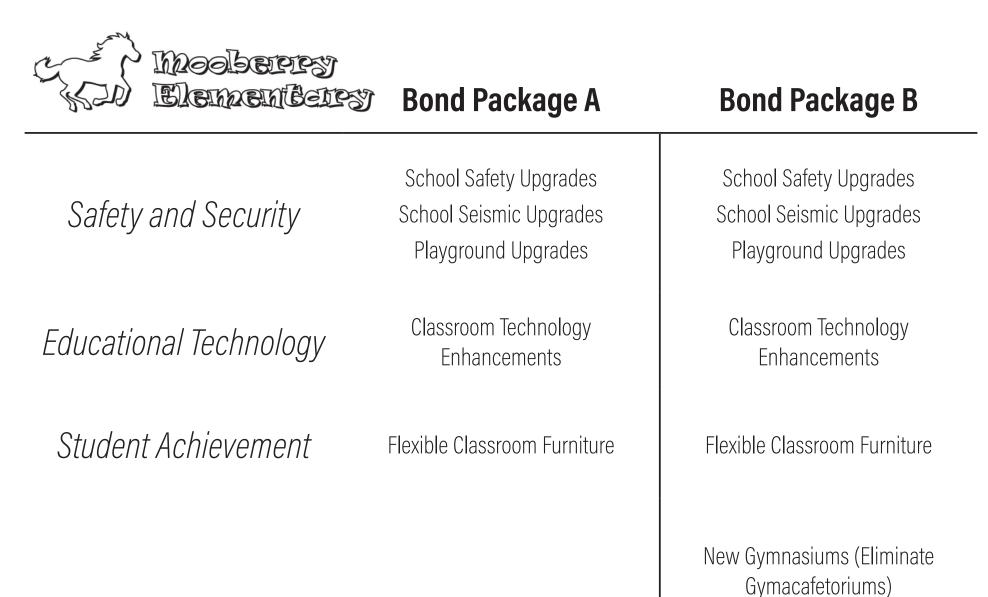

## **Mooberry Elementary**

| <i>Current Infrastructure<br/>Improvements</i> | Roofing<br>Rooftop Condenser Replacement | Roofing<br>Rooftop Condenser Replacement |
|------------------------------------------------|------------------------------------------|------------------------------------------|
| TOTAL                                          | \$1,142,000                              | \$1,142,000                              |
|                                                |                                          |                                          |

| <i>Current Infrastructure<br/>Improvements</i> | New Gymnasiums (Eliminate<br>Gymacafetoriums)<br>Roofing<br>Add Air Conditioning<br>Water Pipe Replacement | Roofing<br>Add Air Conditioning<br>Water Pipe Replacement<br><b>Replace Portable Classroom in</b><br><b>Poor Condition with Permanent</b><br><b>Structure</b><br><b>Replace Single Pane Windows</b> |
|------------------------------------------------|------------------------------------------------------------------------------------------------------------|-----------------------------------------------------------------------------------------------------------------------------------------------------------------------------------------------------|
| TOTAL                                          | \$6,821,000                                                                                                | \$8,227,000                                                                                                                                                                                         |