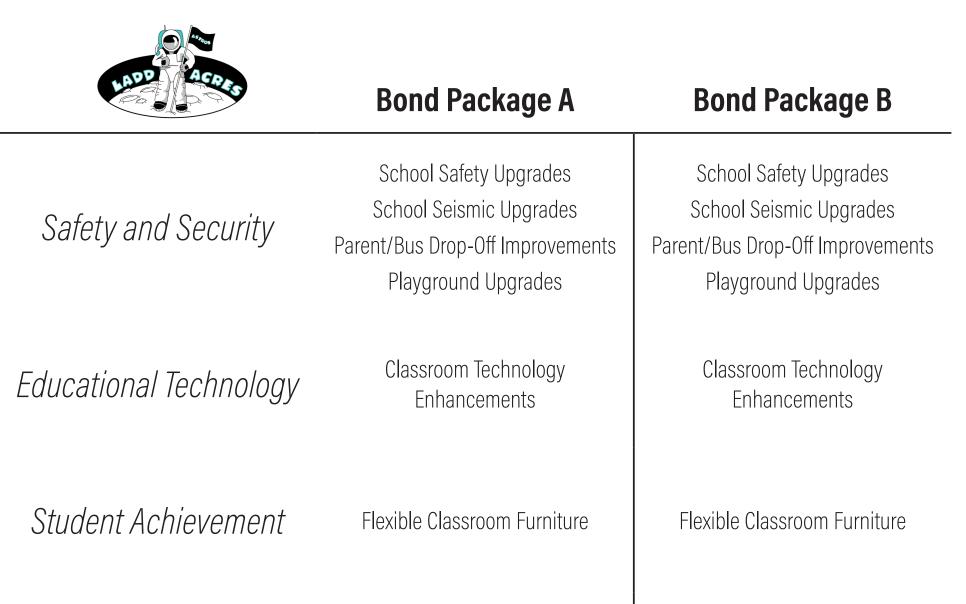

## Ladd Acres Elementary

| <i>Current Infrastructure<br/>Improvements</i> | Roofing<br>Add Air Conditioning<br>Paint Building Exterior | Roofing<br>Add Air Conditioning<br>Paint Building Exterior<br><b>Replace Portable Classroom in<br/>Poor Condition with Permanent</b><br><b>Structure</b> |
|------------------------------------------------|------------------------------------------------------------|----------------------------------------------------------------------------------------------------------------------------------------------------------|
| TOTAL                                          | \$2,649,000                                                | \$3,239,000                                                                                                                                              |
|                                                |                                                            |                                                                                                                                                          |

| <i>Current Infrastructure<br/>Improvements</i> | Roofing<br>Add Air Conditioning<br>Paint Building Exterior<br>New Gymnasiums (Eliminate<br>Gymacafetoriums)<br>Water Pipe Replacement | Roofing<br>Add Air Conditioning<br>Paint Building Exterior<br>New Gymnasiums (Eliminate<br>Gymacafetoriums)<br>Water Pipe Replacement |
|------------------------------------------------|---------------------------------------------------------------------------------------------------------------------------------------|---------------------------------------------------------------------------------------------------------------------------------------|
| TOTAL                                          | \$7,778,000                                                                                                                           | \$7,778,000                                                                                                                           |
|                                                |                                                                                                                                       | Ι                                                                                                                                     |