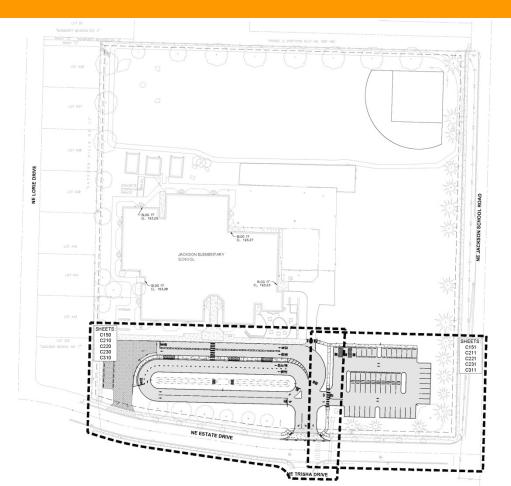

#### JACKSON ELEMENTARY SCHOOL IMPROVEMENTS

#### **Project Description**

- Parent/bus dropoff improvements
- Relocate Jacob's Field baseball field

#### **Projected Construction Dates**

- Start date: June 2019
- Completion Date: August 15, 2019

JACKSON ELEMENTARY SCHOOL