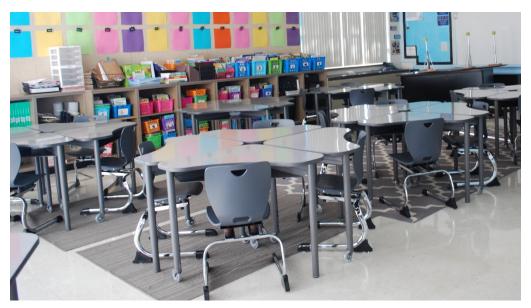

# FLEXIBLE CLASSROOM FURNITURE

The following elementary schools will be receiving new flexible classroom furniture during the summer of 2019

- WL Henry Elementary School
- Imlay Elementary School
- Ladd Acres Elementary School
- McKinney Elementary School
- Orenco Elementary School
- Quatama Elementary School
- Patterson Elementary School
- Rosedale Elementary School

Actual furniture installed at Farmington View Elementary School in summer 2018