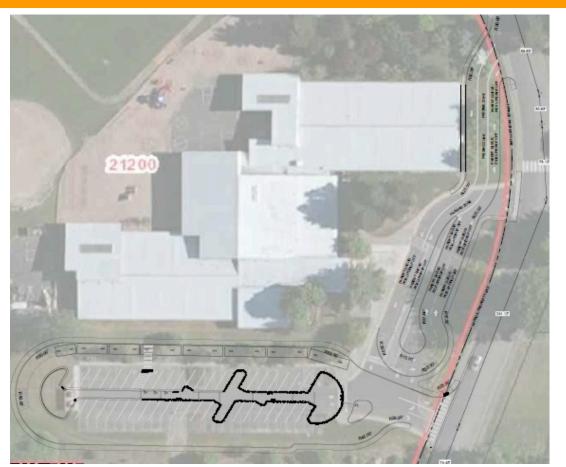

#### JACKSON ELEMENTARY SCHOOL IMPROVEMENTS

#### **Project Description**

- Parent/bus dropoff improvements
- Relocate Jacob's Field baseball field

#### **Projected Construction Dates**

- Start date: June 2019
- Completion Date: August 15, 2019

JACKSON ELEMENTARY SCHOOL