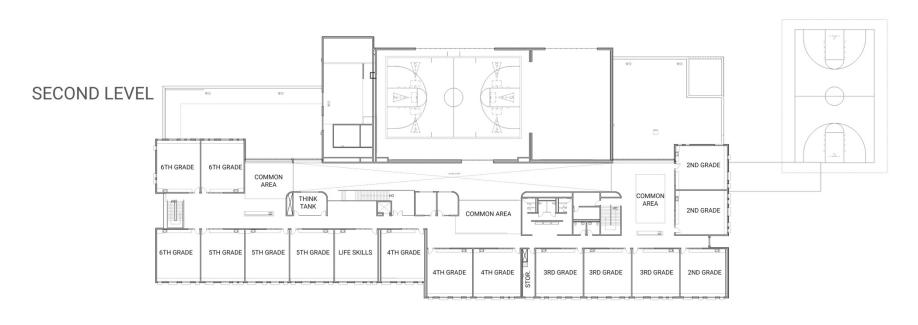

#### **EASTWOOD ELEMENTARY SCHOOL IMPROVEMENTS**

#### **Project Description**

- New gymnasium
- Replace portable classrooms with new modular building (four classrooms)
- Safety and security upgrades
  - Entry vestibule
  - Security cameras
  - Card key access
  - Strobes, visual warning inside and outside building
- New playground
- Seismic upgrades
- Flexible classroom furniture
- Roofing
- HVAC upgrades

#### **Projected Construction Dates**

- Start date: March 2019
- Completion Date: August 15, 2019

Note: Parent/bus dropoff improvements were completed in summer 2018

### EASTWOOD ELEMENTARY SCHOOL