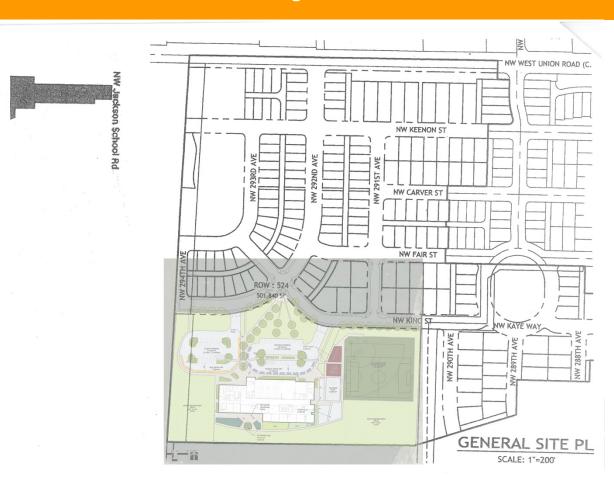

#### **NEW ELEMENTARY SCHOOL #28 – NORTH PLAINS**

#### **Project Description**

 Construction of new 600-student elementary school in Sunset Ridge development (based on new Brookwood Elementary School building prototype)