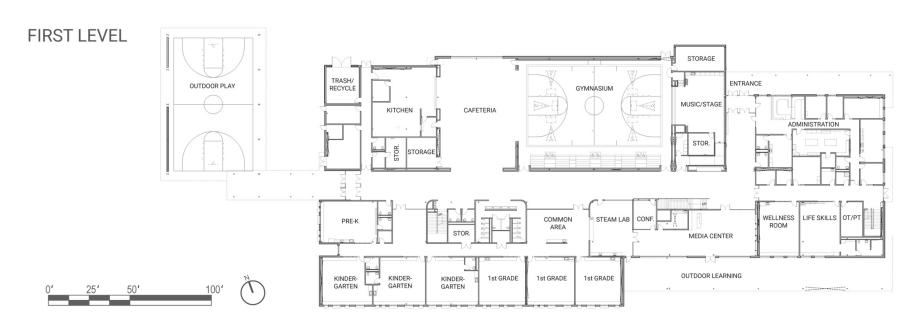

BUILDING FOR OUR FUTURE

### **2019 Elementary School Bond Projects**

Report to the Board October 23, 2018

#### BROOKWOOD ELEMENTARY SCHOOL REPLACEMENT

#### **Project Description**

 Replacement of existing Brookwood Elementary with a new 600-student elementary school on existing site (prototype for future elementary schools)

#### **Projected Construction Dates**

Start date: June 2019

Completion Date: August 1, 2020



**BROOKWOOD ELEMENTARY SCHOOL** REPLACEMENT

**Proposed Elevations** 







BROOKWOOD WEST ELEVATION



BROOKWOOD NORTH ELEVATION



BROOKWOOD ELEMENTARY SCHOOL REPLACEMENT





### **BROOKWOOD ELEMENTARY SCHOOL REPLACEMENT**

#### **Proposed Floor Plans**



### **BROOKWOOD ELEMENTARY SCHOOL REPLACEMENT**

#### **Proposed Floor Plans**



#### **NEW ELEMENTARY SCHOOL #28 – NORTH PLAINS**

#### **Project Description**

 Construction of new 600-student elementary school in Sunset Ridge development (based on new Brookwood Elementary School building prototype)

#### **Projected Construction Dates**

- Start date: June 2019 (or June 2020)
- Completion Date: August 2020 (or August 2021)



### **NEW ELEMENTARY SCHOOL #28 – NORTH PLAINS**

Proposed Perspectives



NORTH PERSPECTIVE



NEW ELEMENTARY SCHOOL #28 – NORTH PLAINS



NEW ELEMENTARY SCHOOL # 28 – NORTH PLAINS



NEW ELEMENTARY SCHOOL # 28 – NORTH PLAINS



### **NEW ELEMENTARY SCHOOL #28 – NORTH PLAINS**



#### **NEW ELEMENTARY SCHOOL #28 – NORTH PLAINS**

#### **Proposed Floor Plans**