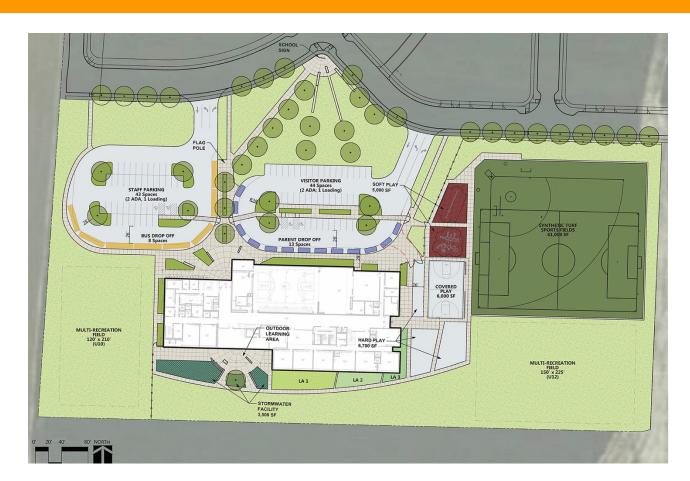

EVATION



BROOKWOOD ELEMENTARY SCHOOL REPLACEMENT





### **BROOKWOOD ELEMENTARY SCHOOL REPLACEMENT**

#### **Proposed Floor Plans**



### **BROOKWOOD ELEMENTARY SCHOOL REPLACEMENT**

#### **Proposed Floor Plans**



#### **NEW ELEMENTARY SCHOOL #28 – NORTH PLAINS**

#### **Project Description**

 Construction of new 600-student elementary school in Sunset Ridge development (based on new Brookwood Elementary School building prototype)

#### **Projected Construction Dates**

- Start date: June 2019 (or June 2020)
- Completion Date: August 2020 (or August 2021)



### **NEW ELEMENTARY SCHOOL #28 – NORTH PLAINS**

Proposed Perspectives



NORTH PERSPECTIVE



NEW ELEMENTARY SCHOOL #28 – NORTH PLAINS



NEW ELEMENTARY SCHOOL # 28 – NORTH PLAINS



NEW ELEMENTARY SCHOOL # 28 – NORTH PLAINS



### **NEW ELEMENTARY SCHOOL #28 – NORTH PLAINS**



#### **NEW ELEMENTARY SCHOOL #28 – NORTH PLAINS**

#### **Proposed Floor Plans**



#### **EASTWOOD ELEMENTARY SCHOOL IMPROVEMENTS**

#### **Project Description**

- New gymnasium
- Replace portable classrooms with new modular building (four classrooms)
- Safety and security upgrades
  - Entry vestibule
  - Security cameras
  - Card key access
  - Strobes, visual warning inside and outside building
- New playground
- Seismic upgrades
- Flexible classroom furniture
- Roofing
- HVAC upgrades

#### **Projected Construction Dates**

- Start date: March 2019
- Completion Date: August 15, 2019

Note: Parent/bus dropoff improvements were completed in summer 2018



### EASTWOOD ELEMENTARY SCHOOL



#### MOOBERRY ELEMENTARY SCHOOL IMPROVEMENTS