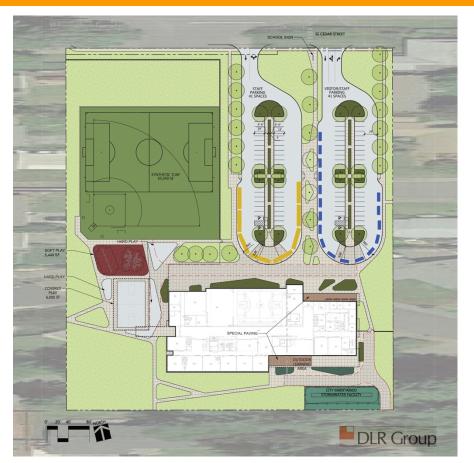

BUILDING FOR OUR FUTURE

### **2019 Elementary School Bond Projects**

Report to the Board October 23, 2018

#### BROOKWOOD ELEMENTARY SCHOOL REPLACEMENT

#### **Project Description**

 Replacement of existing Brookwood Elementary with a new 600-student elementary school on existing site (prototype for future elementary schools)

#### **Projected Construction Dates**

Start date: June 2019

Completion Date: August 1, 2020



**BROOKWOOD ELEMENTARY SCHOOL** REPLACEMENT

**Proposed Elevations** 







BROOKWOOD WEST ELEVATION



BROOKWOOD NORTH ELEVATION



BROOKWOOD ELEMENTARY SCHOOL REPLACEMENT





### **BROOKWOOD ELEMENTARY SCHOOL REPLACEMENT**

#### **Proposed Floor Plans**



### **BROOKWOOD ELEMENTARY SCHOOL REPLACEMENT**

#### **Proposed Floor Plans**



#### **NEW ELEMENTARY SCHOOL #28 – NORTH PLAINS**

#### **Project Description**

 Construction of new 600-student elementary school in Sunset Ridge development (based on new Brookwood Elementary School building prototype)

#### **Projected Construction Dates**

- Start date: June 2019 (or June 2020)
- Completion Date: August 2020 (or August 2021)



### **NEW ELEMENTARY SCHOOL #28 – NORTH PLAINS**

Proposed Perspectives



NORTH PERSPECTIVE



NEW ELEMENTARY SCHOOL #28 – NORTH PLAINS



NEW ELEMENTARY SCHOOL # 28 – NORTH PLAINS



NEW ELEMENTARY SCHOOL # 28 – NORTH PLAINS



### **NEW ELEMENTARY SCHOOL #28 – NORTH PLAINS**