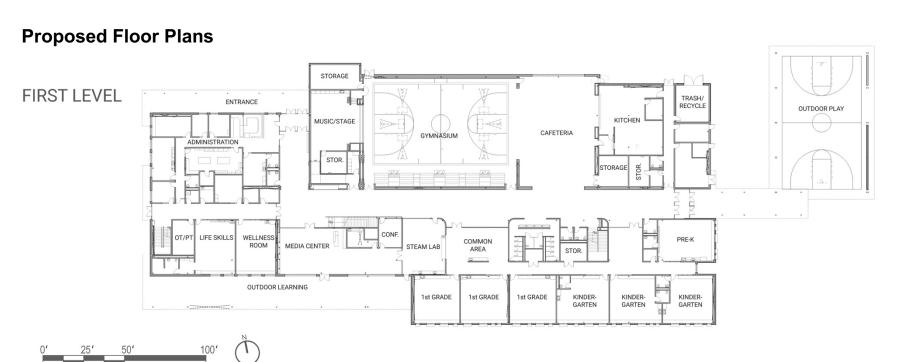

### **BROOKWOOD ELEMENTARY SCHOOL REPLACEMENT**

#### **Proposed Floor Plans**



### **BROOKWOOD ELEMENTARY SCHOOL REPLACEMENT**

#### **Proposed Floor Plans**



#### **NEW ELEMENTARY SCHOOL #28 – NORTH PLAINS**

#### **Project Description**

 Construction of new 600-student elementary school in Sunset Ridge development (based on new Brookwood Elementary School building prototype)

#### **Projected Construction Dates**

- Start date: June 2019 (or June 2020)
- Completion Date: August 2020 (or August 2021)



### **NEW ELEMENTARY SCHOOL #28 – NORTH PLAINS**

Proposed Perspectives



NORTH PERSPECTIVE



NEW ELEMENTARY SCHOOL #28 – NORTH PLAINS



NEW ELEMENTARY SCHOOL # 28 – NORTH PLAINS



NEW ELEMENTARY SCHOOL # 28 – NORTH PLAINS



### **NEW ELEMENTARY SCHOOL #28 – NORTH PLAINS**



#### **NEW ELEMENTARY SCHOOL #28 – NORTH PLAINS**

#### **Proposed Floor Plans**



#### **EASTWOOD ELEMENTARY SCHOOL IMPROVEMENTS**

#### **Project Description**

- New gymnasium
- Replace portable classrooms with new modular building (four classrooms)
- Safety and security upgrades
  - Entry vestibule
  - Security cameras
  - Card key access
  - Strobes, visual warning inside and outside building
- New playground
- Seismic upgrades
- Flexible classroom furniture
- Roofing
- HVAC upgrades

#### **Projected Construction Dates**

- Start date: March 2019
- Completion Date: August 15, 2019

Note: Parent/bus dropoff improvements were completed in summer 2018



### EASTWOOD ELEMENTARY SCHOOL



#### MOOBERRY ELEMENTARY SCHOOL IMPROVEMENTS

#### **Project Description**

- New gymnasium
- Rep