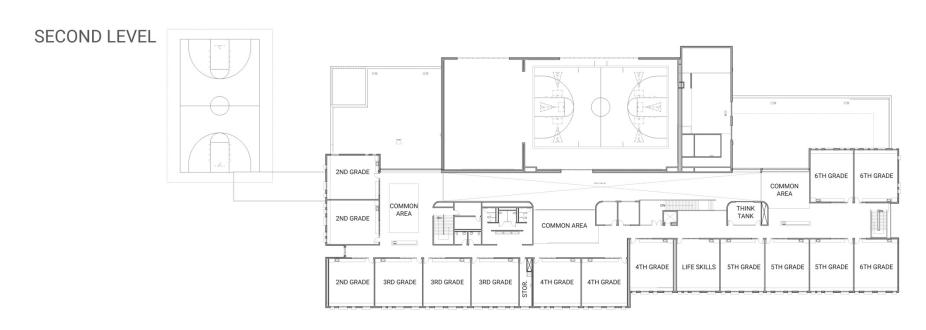

BUILDING FOR OUR FUTURE

### **2019 Elementary School Bond Projects**

Report to the Board October 23, 2018

#### BROOKWOOD ELEMENTARY SCHOOL REPLACEMENT

#### **Project Description**

 Replacement of existing Brookwood Elementary with a new 600-student elementary school on existing site (prototype for future elementary schools)

#### **Projected Construction Dates**

Start date: June 2019

Completion Date: August 1, 2020



**BROOKWOOD ELEMENTARY SCHOOL** REPLACEMENT

**Proposed Elevations** 







BROOKWOOD WEST ELEVATION



BROOKWOOD NORTH ELEVATION



BROOKWOOD ELEMENTARY SCHOOL REPLACEMENT





### **BROOKWOOD ELEMENTARY SCHOOL REPLACEMENT**

#### **Proposed Floor Plans**



### **BROOKWOOD ELEMENTARY SCHOOL REPLACEMENT**

#### **Proposed Floor Plans**



#### **NEW ELEMENTARY SCHOOL #28 – NORTH PLAINS**

#### **Project Description**

 Construction of new 600-student elementary school in Sunset Ridge development (based on new Brookwood Elementary School building prototype)

#### **Projected Construction Dates**

- Start date: June 2019 (or June 2020)
- Completion Date: August 2020 (or August 2021)



### **NEW ELEMENTARY SCHOOL #28 – NORTH PLAINS**

Proposed Perspectives



NORTH PERSPECTIVE



NEW ELEMENTARY SCHOOL #28 – NORTH PLAINS



NEW ELEMENTARY SCHOOL # 28 – NORTH PLAINS



NEW ELEMENTARY SCHOOL # 28 – NORTH PLAINS



### **NEW ELEMENTARY SCHOOL #28 – NORTH PLAINS**



#### **NEW ELEMENTARY SCHOOL #28 – NORTH PLAINS**

#### **Proposed Floor Plans**



#### **EASTWOOD ELEMENTARY SCHOOL IMPROVEMENTS**

#### **Project Description**