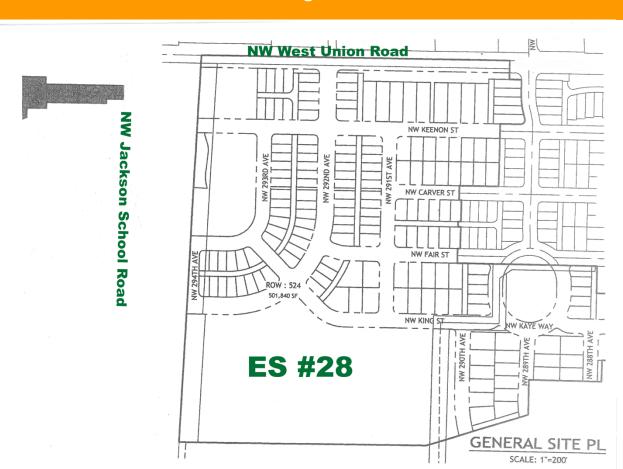

#### **NEW ELEMENTARY SCHOOL #28 – NORTH PLAINS**

#### **Project Description**

 Construction of new 600-student elementary school in Sunset Ridge development (based on new Brookwood Elementary School building prototype)