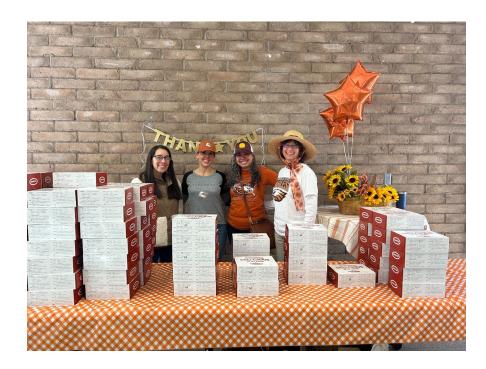

#### **Teacher/Staff Luncheon**

The EPO sponsored a Summer Picnic luncheon on January 9<sup>th</sup>, 2024. Teachers, staff, and administrators, catered by Jason's Deli. Thank you, Eldorado families and community members for their generous donations!