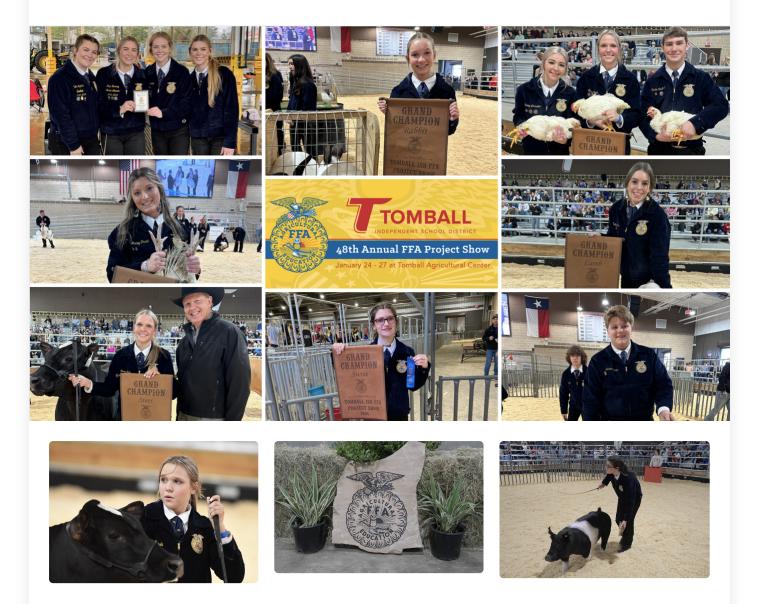

## Tomball ISD 48th Annual FFA Project Show

Tomball ISD FFA students from Tomball High School and Tomball Memorial High School showcased their hard work and commitment to the FFA program by participating in the 48th Annual FFA Project Show this January.

Thank you to the community who supported Tomball ISD students by totaling over \$847,000 in live auction, freezer and add ons!

Read more about our winners.

FFA Project Show & Sale | Highlights 2024 | Tomball ISD

# **Congratulations to our Winners!**