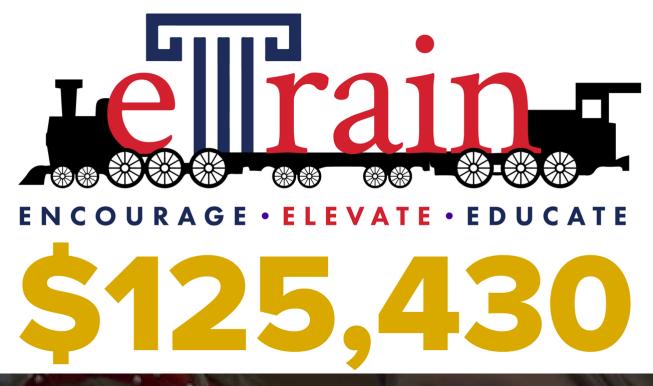

# Tomball Education Foundation Awards Record \$125,430 in Innovative Grants

The Tomball Education Foundation awarded 35 grants to Tomball ISD educators across 16 different campuses and one Central Office department, totaling \$125,430 to be used on innovative projects they submitted through the grant process.

The 35 grants awarded were the most since the Foundation's inception. By issuing 35 grants, 84 staff members were celebrated.

Read all about our grant recipients.

Tomball Education Foundation | eTrain 2024 | Tomball ISD