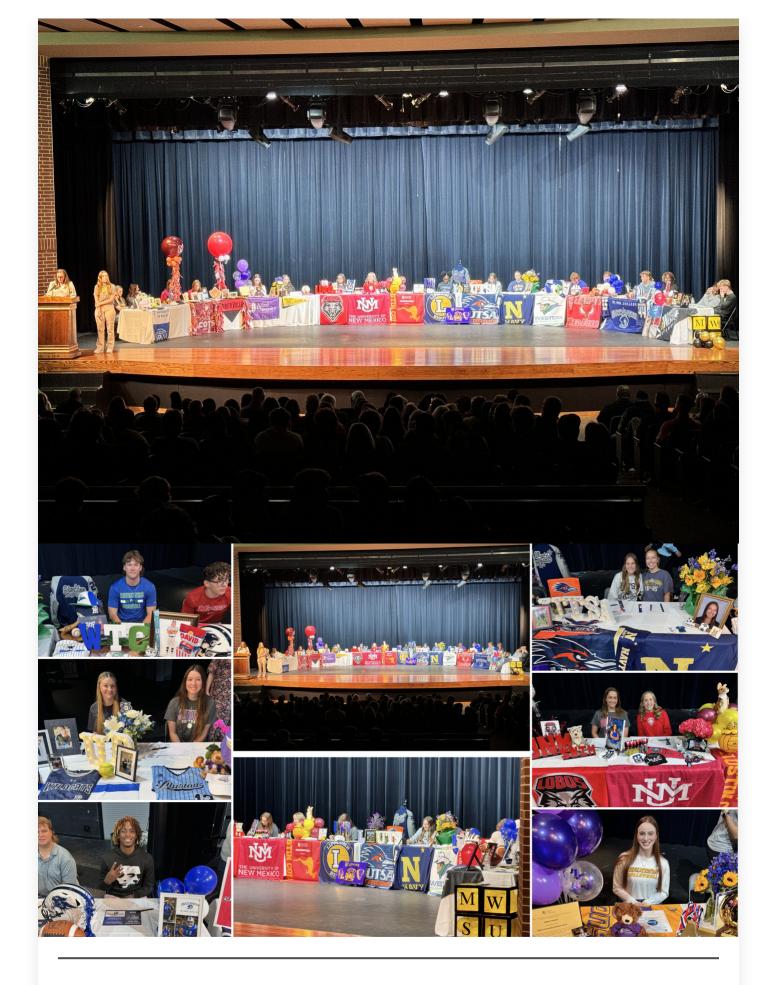

# National Signing Day 2024

Tomball ISD celebrated 21 Tomball High School and 18 Tomball Memorial High School studentathletes as they each signed to continue their education and playing careers at universities across the nation on National Signing Day.