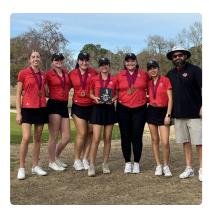

#### THS Varsity Girls Golf Captures Tournament Title

Congrats to the Tomball High School varsity girls golf team for winning their second consecutive Marty Ross Match Play championship hosted by Magnolia HS. Cougars Regina and Casandra Cantu tied for low score of the tournament.