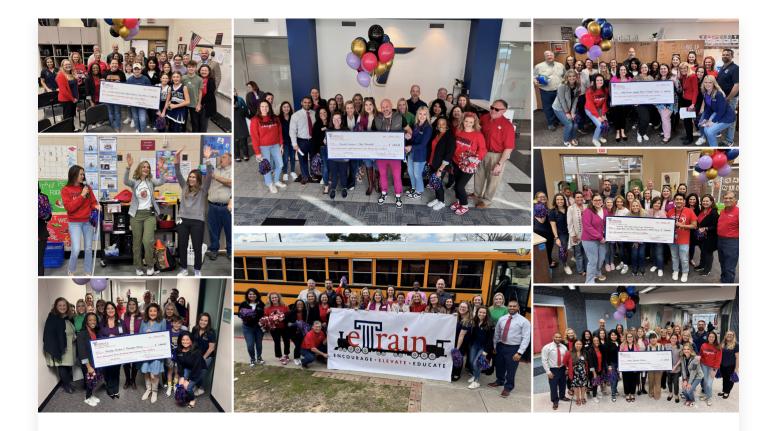

# Tomball Education Foundation Awards Record \$125,430 in Innovative Grants

The Tomball Education Foundation awarded 35 grants to Tomball ISD educators across 16 different campuses and one Central Office department, totaling \$125,430 to be used on innovative projects they submitted through the grant process.

The 35 grants awarded were the most since the Foundation's inception. By issuing 35 grants, 84 staff members were celebrated.

Read all about our grant recipients.

Tomball Education Foundation | eTrain 2024 | Tomball ISD