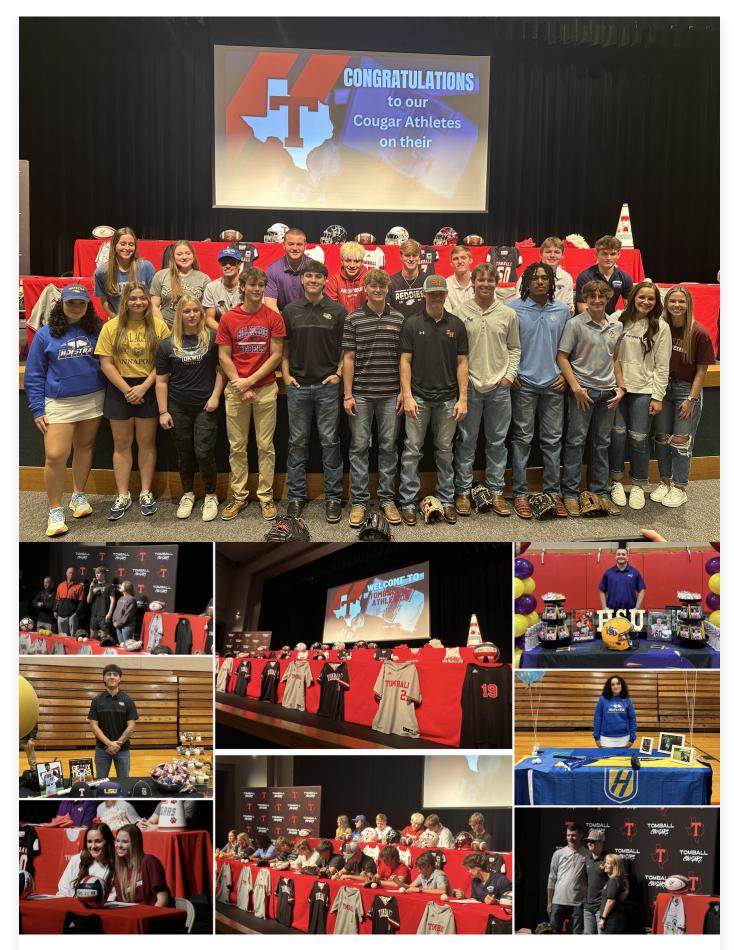

# National Signing Day 2024

Tomball ISD celebrated 21 Tomball High School and 18 Tomball Memorial High School studentathletes as they each signed to continue their education and playing careers at universities across the nation on National Signing Day.