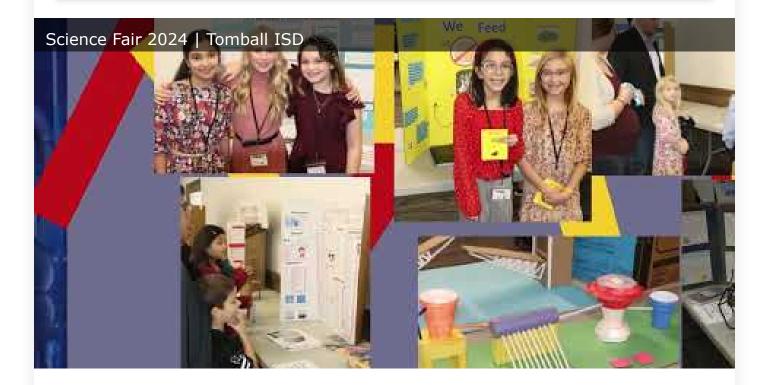

#### Tomball ISD Students Show Well at 2023-2024 District Science Fair

Tomball ISD students showcased their scientific talents and hard work at the annual District Science Fair. Campus winners had the opportunity to present their project to judges and compete against others across the district to be awarded the best science project in grades 3-5 division and grades 6-12 division.