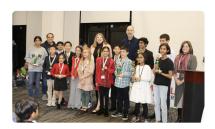

# Science Fair Highlight

#### Tomball ISD Students Show Well at 2023-2024 District Science Fair

Tomball ISD students showcased their scientific talents and hard work at the annual District Science Fair. Campus winners had the opportunity to present their project to judges and compete against others across the district to be awarded the best science project in grades 3-5 division and grades 6-12 division.