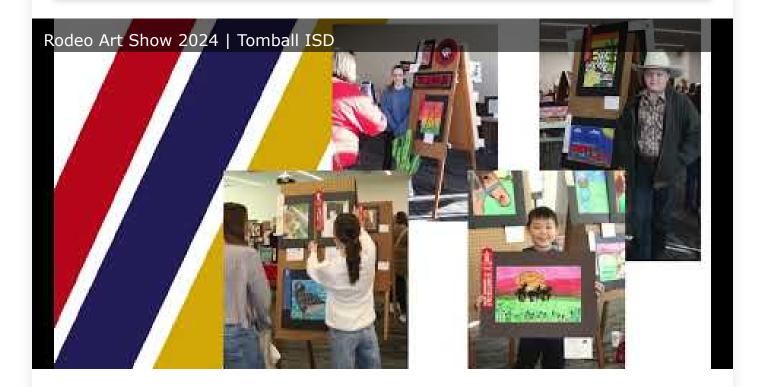

#### Tomball ISD Students Showcase Impressive Works of Art at Rodeo Art Show

An array of art was on display at Tomball ISD's Rodeo Art Show, highlighting student artists who recently competed in the Houston Livestock Show and Rodeo Art Program. Exemplifying excellence in their specific art, eight students across six campuses earned Best of Show and Gold Medal honors.