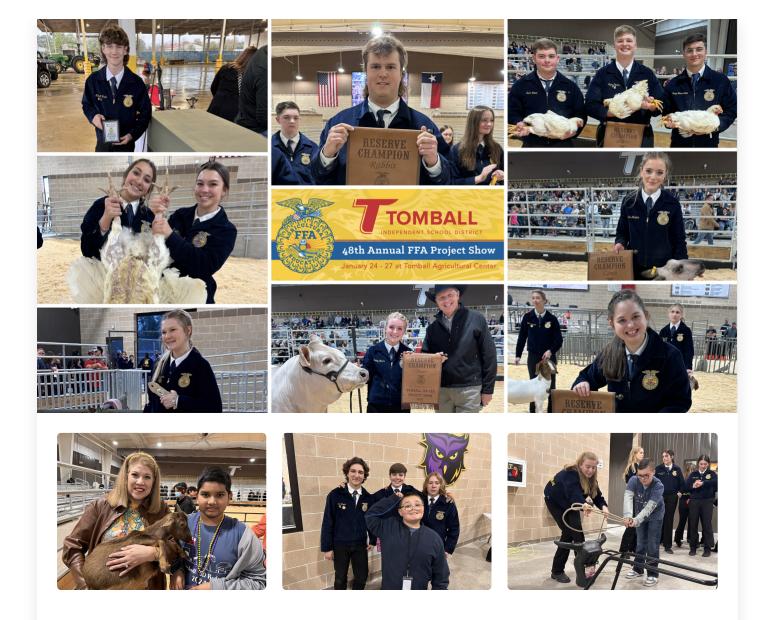

## Tomball ISD 48th Annual FFA Project Show

Tomball ISD FFA students from Tomball High School and Tomball Memorial High School showcased their hard work and commitment to the FFA program by participating in the 48th Annual FFA Project Show this January.

Thank you to the community who supported Tomball ISD students by totaling over \$847,000 in live auction, freezer and add ons!

Read more about our winners.

FFA Project Show & Sale | Highlights 2024 | Tomball ISD

# **Congratulations to our Winners!**