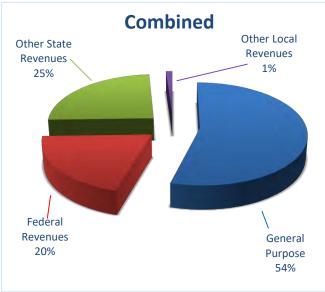

#### **General Fund Revenue Components**

The District receives funding for its general operations from various sources. A summary of the major funding sources is illustrated below:

| Description                    | Unrestricted  | Combined      |
|--------------------------------|---------------|---------------|
| General Purpose Revenue (LCFF) | \$134,394,123 | \$134,394,123 |
| Federal Revenues               | \$0           | \$49,789,828  |
| Other State Revenues           | \$2,482,092   | \$60,273,270  |
| Other Local Revenues           | \$1,466,960   | \$2,670,803   |
| TOTAL                          | \$138,343,175 | \$247,128,024 |