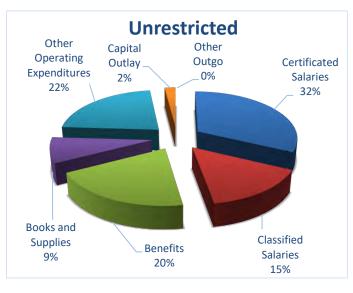

### **Operating Expenditure Components**

The General Fund is used for the majority of the functions within the District. As illustrated below, salaries and benefits comprise approximately 67% of the District's unrestricted budget, and approximately 53% of the total General Fund budget.

| Description                                                 | Unrestricted  | Combined      |
|-------------------------------------------------------------|---------------|---------------|
| Certificated Salaries                                       | \$41,066,228  | \$61,136,801  |
| Classified Salaries                                         | \$19,456,525  | \$33,250,647  |
| Benefits (Payroll Taxes and Health & Welfare Contributions) | \$25,611,790  | \$45,273,959  |
| Books and Supplies                                          | \$10,943,548  | \$27,976,866  |
| Other Operating Expenditures                                | \$28,135,770  | \$92,674,005  |
| Capital Outlay                                              | \$2,572,866   | \$2,572,866   |
| Other Outgo                                                 | \$0           | \$0           |
| TOTAL                                                       | \$127,786,727 | \$262,885,144 |

Following is a graphical representation of expenditures by percentage: