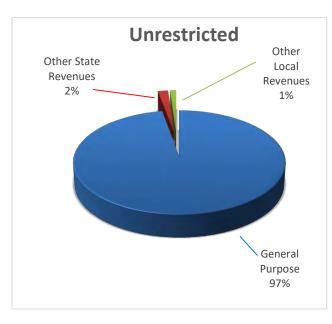

#### **General Fund Revenue Components**

The District receives funding for its general operations from various sources. A summary of the major funding sources is illustrated below:

| Description                    | Unrestricted  | Combined      |
|--------------------------------|---------------|---------------|
| General Purpose Revenue (LCFF) | \$134,394,123 | \$134,394,123 |
| Federal Revenues               | \$0           | \$49,789,828  |
| Other State Revenues           | \$2,482,092   | \$60,273,270  |
| Other Local Revenues           | \$1,466,960   | \$2,670,803   |
| TOTAL                          | \$138,343,175 | \$247,128,024 |