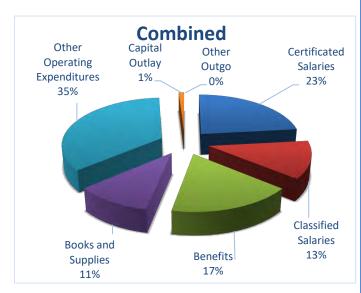

### **Operating Expenditure Components**

The General Fund is used for the majority of the functions within the District. As illustrated below, salaries and benefits comprise approximately 67% of the District's unrestricted budget, and approximately 53% of the total General Fund budget.

| Description                                                 | Unrestricted  | Combined      |
|-------------------------------------------------------------|---------------|---------------|
| Certificated Salaries                                       | \$41,066,228  | \$61,136,801  |
| Classified Salaries                                         | \$19,456,525  | \$33,250,647  |
| Benefits (Payroll Taxes and Health & Welfare Contributions) | \$25,611,790  | \$45,273,959  |
| Books and Supplies                                          | \$10,943,548  | \$27,976,866  |
| Other Operating Expenditures                                | \$28,135,770  | \$92,674,005  |
| Capital Outlay                                              | \$2,572,866   | \$2,572,866   |
| Other Outgo                                                 | \$0           | \$0           |
| TOTAL                                                       | \$127,786,727 | \$262,885,144 |

Following is a graphical representation of expenditures by percentage: