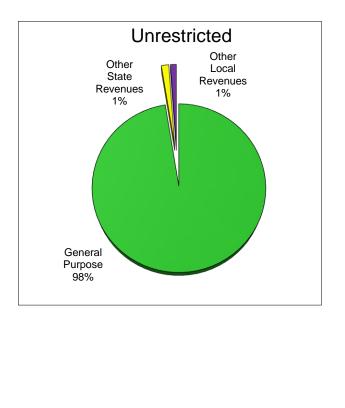

### **General Fund Revenue Components**

The District receives funding for its general operations from various sources. A summary of the major funding sources is illustrated below:

| Description                    | Unrestricted  | Combined      |
|--------------------------------|---------------|---------------|
| General Purpose Revenue (LCFF) | \$125,406,960 | \$125,406,960 |
| Federal Revenues               | \$0           | \$24,132,996  |
| Other State Revenues           | \$1,835,926   | \$23,952,855  |
| Other Local Revenues           | \$1,466,960   | \$2,083,593   |
| TOTAL                          | \$128,709,846 | \$175,576,404 |