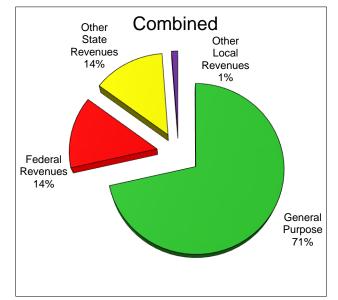

### **General Fund Revenue Components**

The District receives funding for its general operations from various sources. A summary of the major funding sources is illustrated below:

| Description                    | Unrestricted  | Combined      |
|--------------------------------|---------------|---------------|
| General Purpose Revenue (LCFF) | \$125,406,960 | \$125,406,960 |
| Federal Revenues               | \$0           | \$24,132,996  |
| Other State Revenues           | \$1,835,926   | \$23,952,855  |
| Other Local Revenues           | \$1,466,960   | \$2,083,593   |
| TOTAL                          | \$128,709,846 | \$175,576,404 |