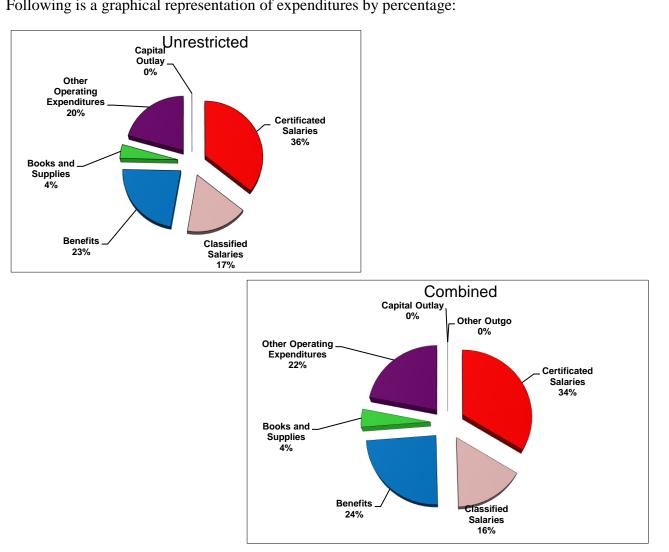

### **Operating Expenditure Components**

The General Fund is used for the majority of the functions within the District. As illustrated below, salaries and benefits comprise approximately 76% of the District's unrestricted budget, and approximately 74% of the total General Fund budget.

| Description                                                 | Unrestricted  | Combined      |  |  |  |
|-------------------------------------------------------------|---------------|---------------|--|--|--|
| Certificated Salaries                                       | \$39,076,168  | \$59,369,242  |  |  |  |
| Classified Salaries                                         | \$18,468,184  | \$27,863,586  |  |  |  |
| Benefits (Payroll Taxes and Health & Welfare Contributions) | \$24,748,766  | \$42,545,926  |  |  |  |
| Books and Supplies                                          | \$4,442,864   | \$7,637,398   |  |  |  |
| Other Operating Expenditures                                | \$22,462,585  | \$38,505,313  |  |  |  |
| Capital Outlay                                              | \$32,885      | \$32,885      |  |  |  |
| Other Outgo                                                 | \$0           | \$0           |  |  |  |
| TOTAL                                                       | \$109,231,452 | \$175,954,350 |  |  |  |

Following is a graphical representation of expenditures by percentage: