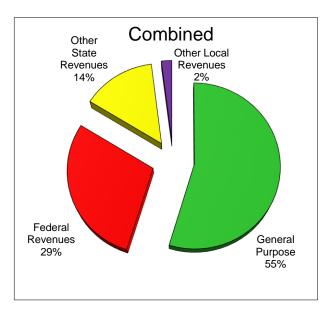

### **General Fund Revenue Components**

The District receives funding for its general operations from various sources. A summary of the major funding sources is illustrated below:

|       | Description                | Unrestricted  | Combined      |
|-------|----------------------------|---------------|---------------|
| Gene  | ral Purpose Revenue (LCFF) | \$120,897,374 | \$120,897,374 |
| Fede  | ral Revenues               | \$0           | \$63,929,748  |
| Other | State Revenues             | \$2,164,610   | \$31,510,120  |
| Other | Local Revenues             | \$1,354,813   | \$4,484,661   |
|       | TOTAL                      | \$124,416,797 | \$220,821,903 |