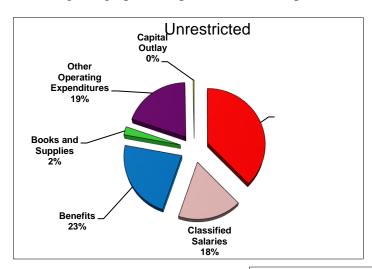

### **Operating Expenditure Components**

The General Fund is used for the majority of the functions within the District. As illustrated below, salaries and benefits comprise approximately 79% of the District's unrestricted budget, and approximately 53% of the total General Fund budget.

Following is a graphical representation of expenditures by percentage:

Combined