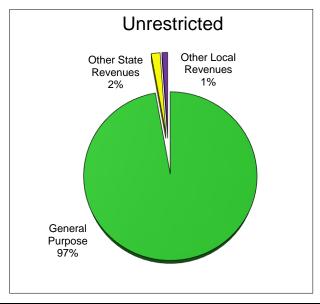

### **General Fund Revenue Components**

The District receives funding for its general operations from various sources. A summary of the major funding sources is illustrated below:

|       | Description                | Unrestricted  | Combined      |
|-------|----------------------------|---------------|---------------|
| Gene  | ral Purpose Revenue (LCFF) | \$120,897,374 | \$120,897,374 |
| Fede  | ral Revenues               | \$0           | \$63,929,748  |
| Other | State Revenues             | \$2,164,610   | \$31,510,120  |
| Other | Local Revenues             | \$1,354,813   | \$4,484,661   |
|       | TOTAL                      | \$124,416,797 | \$220,821,903 |