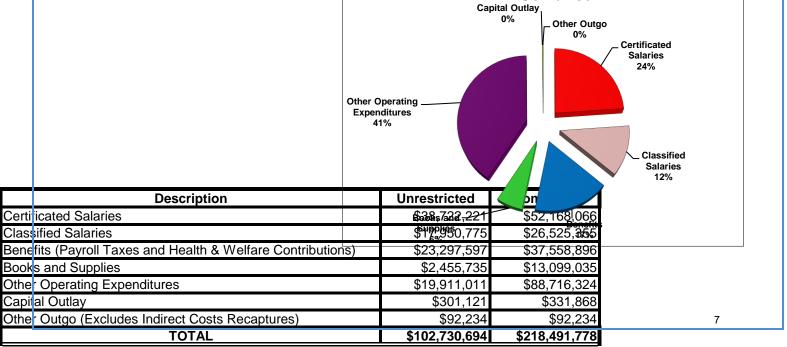

### **Operating Expenditure Components**

The General Fund is used for the majority of the functions within the District. As illustrated below, salaries and benefits comprise approximately 79% of the District's unrestricted budget, and approximately 53% of the total General Fund budget.

Following is a graphical representation of expenditures by percentage:

Combined

# 2021-22 FIRST INTERIM

Financial Activity: All Fund Types

|                                                                                                                                                                                                                           | Object Code                                                                                                    |                                                                                                                                   | General Fund (01)                                                                                            |                                                                                                                     | Special<br>Revenue                                                                                                  | Capital<br>Projects                                                                             | Debt<br>Service                              | Proprietary                                  | Fiduciary                                      |                                                                                                                    |
|---------------------------------------------------------------------------------------------------------------------------------------------------------------------------------------------------------------------------|----------------------------------------------------------------------------------------------------------------|-----------------------------------------------------------------------------------------------------------------------------------|--------------------------------------------------------------------------------------------------------------|---------------------------------------------------------------------------------------------------------------------|---------------------------------------------------------------------------------------------------------------------|-------------------------------------------------------------------------------------------------|----------------------------------------------|----------------------------------------------|------------------------------------------------|--------------------------------------------------------------------------------------------------------------------|
| Description                                                                                                                                                                                                               | Ranges                                                                                                         | Unrestricted                                                                                                                      | Restricted                                                                                                   | Total                                                                                                               | Funds (09-17)                                                                                                       | Funds (21-49)                                                                                   | Funds (51-56)                                | Funds (67&71)                                | Fund (73)                                      | Total                                                                                                              |
| REVENUES                                                                                                                                                                                                                  |                                                                                                                |                                                                                                                                   |                                                                                                              |                                                                                                                     |                                                                                                                     |                                                                                                 |                                              |                                              |                                                |                                                                                                                    |
| General Purpose (LCFF) Revenues:<br>State Aid & EPA<br>Property Taxes & Misc. Local<br>Total General Purpose                                                                                                              | 8010-8099                                                                                                      | 94,783,142<br>26,114,232<br>120,897,374                                                                                           | <u> </u>                                                                                                     | 94,783,142<br>26,114,232<br>120,897,374                                                                             | 2,105,404<br>1,184,949<br>3,290,353                                                                                 | <u>-</u>                                                                                        | <u>-</u>                                     | -                                            | -<br>-<br>-                                    | 96,888,546<br>27,299,181<br>124,187,727                                                                            |
| Federal Revenues Other State Revenues Other Local Revenues                                                                                                                                                                | 8100-8299<br>8300-8599<br>8600-8799                                                                            | 2,164,610<br>1,354,813                                                                                                            | 63,929,748<br>29,345,510<br>3,129,848                                                                        | 63,929,748<br>31,510,120<br>4,484,661                                                                               | 6,347,807<br>5,850,711<br>331,492                                                                                   | -<br>-<br>4,404,167                                                                             | 44,174<br>12,254,941                         | -<br>-<br>1,669,000                          | -<br>-<br>5                                    | 70,277,555<br>37,405,005<br>23,144,266                                                                             |
| TOTAL - REVENUES                                                                                                                                                                                                          |                                                                                                                | 124,416,797                                                                                                                       | 96,405,106                                                                                                   | 220,821,903                                                                                                         | 15,820,363                                                                                                          | 4,404,167                                                                                       | 12,299,115                                   | 1,669,000                                    | 5                                              | 255,014,553                                                                                                        |
| EXPENDITURES                                                                                                                                                                                                              |                                                                                                                |                                                                                                                                   |                                                                                                              |                                                                                                                     |                                                                                                                     |                                                                                                 |                                              |                                              |                                                |                                                                                                                    |
| Certificated Salaries Classified Salaries Employee Benefits (All) Books & Supplies Other Operating Expenses (Services) Capital Outlay Other Outgo Direct Support/Indirect Costs TOTAL - EXPENDITURES  EXCESS (DEFICIENCY) | 1000-1999<br>2000-2999<br>3000-3999<br>4000-4999<br>5000-5999<br>6000-6999<br>7100-7299 7400-7499<br>7300-7399 | 38,722,221<br>17,950,775<br>23,297,597<br>2,455,735<br>19,911,011<br>301,121<br>92,234<br>(7,197,430)<br>95,533,264<br>28,883,533 | 13,445,845<br>8,574,580<br>14,261,299<br>10,643,300<br>68,805,313<br>30,747<br>-<br>6,275,829<br>122,036,913 | 52,168,066<br>26,525,355<br>37,558,896<br>13,099,035<br>88,716,324<br>331,868<br>92,234<br>(921,601)<br>217,570,177 | 3,295,823<br>3,783,062<br>3,699,667<br>4,615,789<br>1,330,574<br>7,250<br>-<br>921,601<br>17,653,766<br>(1,833,403) | 192,313<br>99,920<br>2,320,000<br>141,065<br>67,362,430<br>-<br>-<br>70,115,728<br>(65,711,561) | 20,211,618<br>-<br>20,211,618<br>(7,912,503) | 1,734,406<br>-<br>-<br>1,734,406<br>(65,406) | -<br>-<br>-<br>-<br>-<br>-<br>-<br>-<br>-<br>5 | 55,463,889<br>30,500,730<br>41,358,483<br>20,034,824<br>91,922,369<br>67,701,548<br>20,303,852<br>-<br>327,285,695 |
| ,                                                                                                                                                                                                                         |                                                                                                                | 20,000,000                                                                                                                        | (20,00.,00.)                                                                                                 | 0,201,120                                                                                                           | (1,000,100)                                                                                                         | (00): 11,001/                                                                                   | (1,012,000)                                  | (88, 188)                                    |                                                | (,,,                                                                                                               |
| OTHER SOURCES/USES  Transfers In Transfers (Out) Net Other Sources (Uses) Contributions to Restricted Programs TOTAL - OTHER SOURCES/USES                                                                                 | 8900-8929<br>7600-7629<br>8930-8979 7630-7699<br>8980-8999                                                     | 9,576,662<br>(12,023,101)<br>-<br>(20,118,231)<br>(22,564,670)                                                                    | -<br>-<br>-<br>-<br>20,118,231<br>20,118,231                                                                 | 9,576,662<br>(12,023,101)<br>-<br>-<br>(2,446,439)                                                                  | 224,199<br>(1,455,137)<br>-<br>-<br>(1,230,938)                                                                     | (2,643,705)<br>-<br>-<br>(2,643,705)                                                            | 6,258,676<br>-<br>-<br>-<br>-<br>6,258,676   | 62,406<br>-<br>-<br>-<br>-<br>-<br>62,406    | -<br>-<br>-<br>-                               | 16,121,943<br>(16,121,943)<br>-<br>-<br>-                                                                          |
| FUND BALANCE INCREASE (DECREASE)                                                                                                                                                                                          |                                                                                                                | 6,318,863                                                                                                                         | (5,513,576)                                                                                                  | 805,287                                                                                                             | (3,064,341)                                                                                                         | (68,355,266)                                                                                    | (1,653,827)                                  | (3,000)                                      | 5                                              | (72,271,142)                                                                                                       |
|                                                                                                                                                                                                                           |                                                                                                                | 0,310,003                                                                                                                         | (5,515,576)                                                                                                  | 000,207                                                                                                             | (3,004,341)                                                                                                         | (00,333,200)                                                                                    | (1,000,027)                                  | (3,000)                                      | 5                                              | (12,211,142)                                                                                                       |
| FUND BALANCE Beginning Fund Balance                                                                                                                                                                                       |                                                                                                                | 29,007,647                                                                                                                        | 6,817,729                                                                                                    | 35,825,376                                                                                                          | 22,536,186                                                                                                          | 83,386,620                                                                                      | 18,195,956                                   | 4,471,063                                    | 183,874                                        | 164,599,075                                                                                                        |
| Ending Balance, June 30                                                                                                                                                                                                   | ]                                                                                                              | 35,326,510                                                                                                                        | 1,304,153                                                                                                    | 36,630,663                                                                                                          | 19,471,845                                                                                                          | 15,031,354                                                                                      | 16,542,129                                   | 4,468,063                                    | 183,879                                        | 92,327,933                                                                                                         |