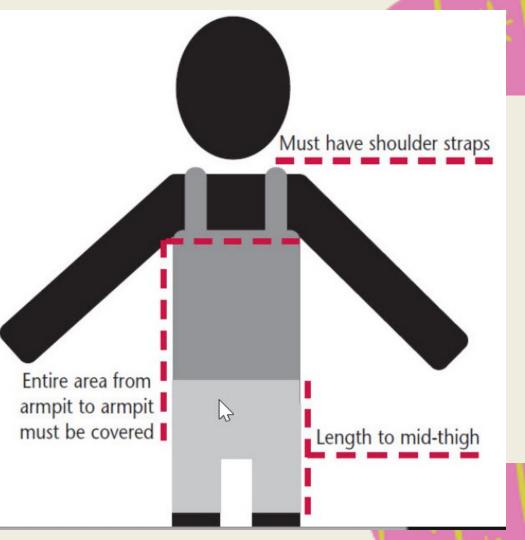

## DRESS CODE

Neat, clean, appropriate for school

No pajamas, sandals must have back strap, baseball caps removed indoors.

See Student Handbook pgs.5-6