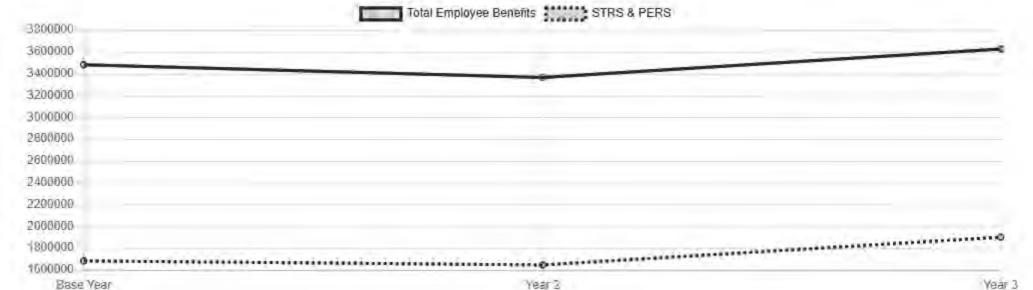

245.80       |
| f. Workers' Compensation Insurance (3601-3602)           | 148,571.00     | 137,260.58     | 139,092.16     |
| g. OPEB, Allocated (3701-3702)                           | 0.00           | 0.00           | 0.00           |
| h. OPEB, Active Employees (3751-3752)                    | 0.00           | 0.00           | 0.00           |
| i. Other Benefits (3901-3902)                            | 1,750.00       | 1,825.04       | 1,852.47       |
| 3. Employee Benefits (3000-3999)[Sum Lines B3j-B3k]      | \$3,480,932.00 | \$3,365,086.06 | \$3,625,740.54 |
| j. Total Certificated (Sum Objects 3XX1)                 | 1,852,188.00   | 1,731,212.37   | 1,863,154.19   |
| k. Total Classified (Sum Objects 3XX2)                   | 1.628.744.00   | 1.633.873.69   | 1.762.586.35   |



#### Multiyear Projection 2020-21 1st Interim Projection Restricted

Fund 01

|                                              | 2020-21        | 2021-22        | 2022-23        |
|----------------------------------------------|----------------|----------------|----------------|
| Description (Object Range) [Sum Detail]      | Base Year      | Year 2         | Year 3         |
| C. NET INCREASE (DECREASE) IN FUND BALANCE   | 354,754.00     | (1,109,957.09) | (241,525.61)   |
| D. FUND BALANCE                              |                |                |                |
| 1. Beginning Fund Balance (9791-9795)        | 3,052,167.00   | 3,406,921.00   | 2,296,963.91   |
| 2. Ending Fund Balance [Sum lines D2a-D2e2]  | \$3,406,921.00 | \$2,296,963.91 | \$2,055,438.30 |
| a. Nonspendable (9