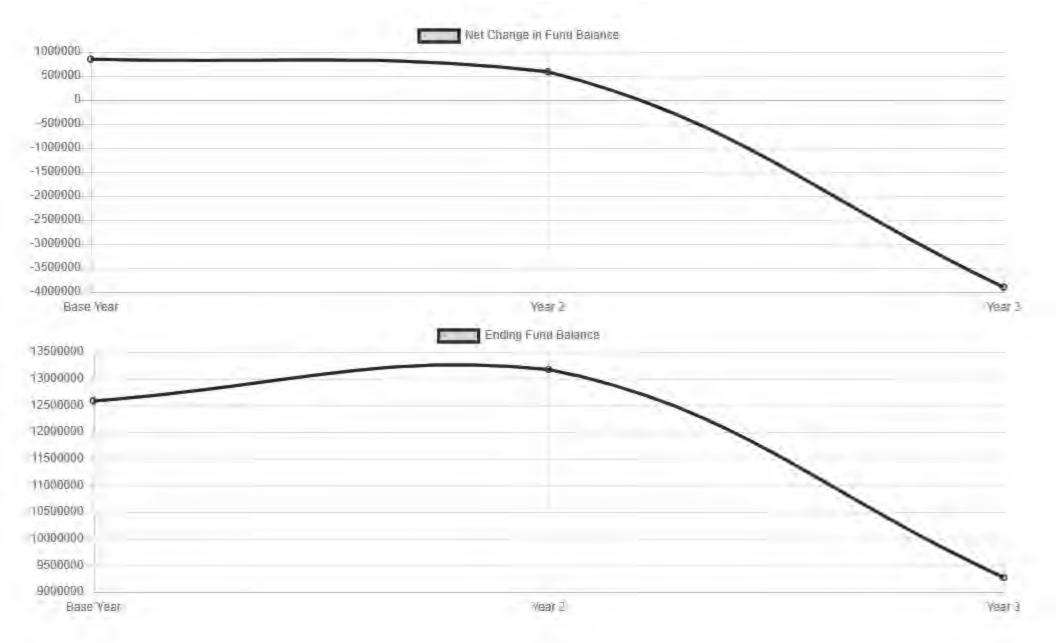

| CRITE | RIA AND STANDARDS (conti                        | nued)                                                                                                                                                                                                    | Met                                                                                                                                                                                                                                                                                                                                                                                                                                                                                                                                                                                                                                                                                                                                                                                                                                                                                                                                                                                                                                                                                                                                                                                                                                                                                                                                                                                                                                                                                                                                                                                                                                                                                                                                                                                                                                                                                                                                                                                                                                                                                                                            | Not<br>Met                              |
|-------|-------------------------------------------------|----------------------------------------------------------------------------------------------------------------------------------------------------------------------------------------------------------|--------------------------------------------------------------------------------------------------------------------------------------------------------------------------------------------------------------------------------------------------------------------------------------------------------------------------------------------------------------------------------------------------------------------------------------------------------------------------------------------------------------------------------------------------------------------------------------------------------------------------------------------------------------------------------------------------------------------------------------------------------------------------------------------------------------------------------------------------------------------------------------------------------------------------------------------------------------------------------------------------------------------------------------------------------------------------------------------------------------------------------------------------------------------------------------------------------------------------------------------------------------------------------------------------------------------------------------------------------------------------------------------------------------------------------------------------------------------------------------------------------------------------------------------------------------------------------------------------------------------------------------------------------------------------------------------------------------------------------------------------------------------------------------------------------------------------------------------------------------------------------------------------------------------------------------------------------------------------------------------------------------------------------------------------------------------------------------------------------------------------------|-----------------------------------------|
| 2     | Enrollment                                      | Projected enrollment for any of the current or two subsequent fiscal years has not changed by more than two percent since budget adoption.                                                               | the relative transmission of the second seco | х                                       |
| 3     | ADA to Enrollment                               | Projected second period (P-2) ADA to enrollment ratio for the current and two subsequent fiscal years is consistent with historical ratios.                                                              |                                                                                                                                                                                                                                                                                                                                                                                                                                                                                                                                                                                                                                                                                                                                                                                                                                                                                                                                                                                                                                                                                                                                                                                                                                                                                                                                                                                                                                                                                                                                                                                                                                                                                                                                                                                                                                                                                                                                                                                                                                                                                                                                | х                                       |
| 4     | Local Control Funding<br>Formula (LCFF) Revenue | Projected LCFF revenue for any of the current or two subsequent fiscal years has not changed by more than two percent since budget adoption.                                                             |                                                                                                                                                                                                                                                                                                                                                                                                                                                                                                                                                                                                                                                                                                                                                                                                                                                                                                                                                                                                                                                                                                                                                                                                                                                                                                                                                                                                                                                                                                                                                                                                                                                                                                                                                                                                                                                                                                                                                                                                                                                                                                                                | х                                       |
| 5     | Salaries and Benefits                           | Projected ratio of total unrestricted salaries and benefits to total unrestricted general fund expenditures has not changed by more than the standard for the current and two subsequent fiscal years.   | x                                                                                                                                                                                                                                                                                                                                                                                                                                                                                                                                                                                                                                                                                                                                                                                                                                                                                                                                                                                                                                                                                                                                                                                                                                                                                                                                                                                                                                                                                                                                                                                                                                                                                                                                                                                                                                                                                                                                                                                                                                                                                                                              |                                         |
| 6a    | Other Revenues                                  | Projected operating revenues (federal, other state, other local) for the current and two subsequent fiscal years have not changed by more than five percent since budget adoption.                       |                                                                                                                                                                                                                                                                                                                                                                                                                                                                                                                                                                                                                                                                                                                                                                                                                                                                                                                                                                                                                                                                                                                                                                                                                                                                                                                                                                                                                                                                                                                                                                                                                                                                                                                                                                                                                                                                                                                                                                                                                                                                                                                                | х                                       |
| 6b    | Other Expenditures                              | Projected operating expenditures (books and supplies, services and other expenditures) for the current and two subsequent fiscal years have not changed by more than five percent since budget adoption. |                                                                                                                                                                                                                                                                                                                                                                                                                                                                                                                                                                                                                                                                                                                                                                                                                                                                                                                                                                                                                                                                                                                                                                                                                                                                                                                                                                                                                                                                                                                                                                                                                                                                                                                                                                                                                                                                                                                                                                                                                                                                                                                                | х                                       |
| 7     | Ongoing and Major<br>Maintenance Account        | If applicable, changes occurring since budget adoption meet the required contribution to the ongoing and major maintenance account (i.e., restricted maintenance account).                               | х                                                                                                                                                                                                                                                                                                                                                                                                                                                                                                                                                                                                                                                                                                                                                                                                                                                                                                                                                                                                                                                                                                                                                                                                                                                                                                                                                                                                                                                                                                                                                                                                                                                                                                                                                                                                                                                                                                                                                                                                                                                                                                                              | ,                                       |
| 8     | Deficit Spending                                | Unrestricted deficit spending, if any, has not exceeded the standard in any of the current or two subsequent fiscal years.                                                                               |                                                                                                                                                                                                                                                                                                                                                                                                                                                                                                                                                                                                                                                                                                                                                                                                                                                                                                                                                                                                                                                                                                                                                                                                                                                                                                                                                                                                                                                                                                                                                                                                                                                                                                                                                                                                                                                                                                                                                                                                                                                                                                                                | Х                                       |
| 9a    | Fund Balance                                    | Projected general fund balance will be positive at the end of the current and two subsequent fiscal years.                                                                                               | x                                                                                                                                                                                                                                                                                                                                                                                                                                                                                                                                                                                                                                                                                                                                                                                                                                                                                                                                                                                                                                                                                                                                                                                                                                                                                                                                                                                                                                                                                                                                                                                                                                                                                                                                                                                                                                                                                                                                                                                                                                                                                                                              | *************************************** |
| 9b    | Cash Balance                                    | Projected general fund cash balance will be positive at the end of the current fiscal year.                                                                                                              | х                                                                                                                                                                                                                                                                                                                                                                                                                                                                                                                                                                                                                                                                                                                                                                                                                                                                                                                                                                                                                                                                                                                                                                                                                                                                                                                                                                                                                                                                                                                                                                                                                                                                                                                                                                                                                                                                                                                                                                                                                                                                                                                              |                                         |
| 10    | Reserves                                        | Available reserves (e.g., reserve for economic uncertainties, unassigned/unappropriated amounts) meet minimum requirements for the current and two subsequent fiscal years.                              | X                                                                                                                                                                                                                                                                                                                                                                                                                                                                                                                                                                                                                                                                                                                                                                                                                                                                                                                                                                                                                                                                                                                                                                                                                                                                                                                                                                                                                                                                                                                                                                                                                                                                                                                                                                                                                                                                                                                                                                                                                                                                                                                              |                                         |