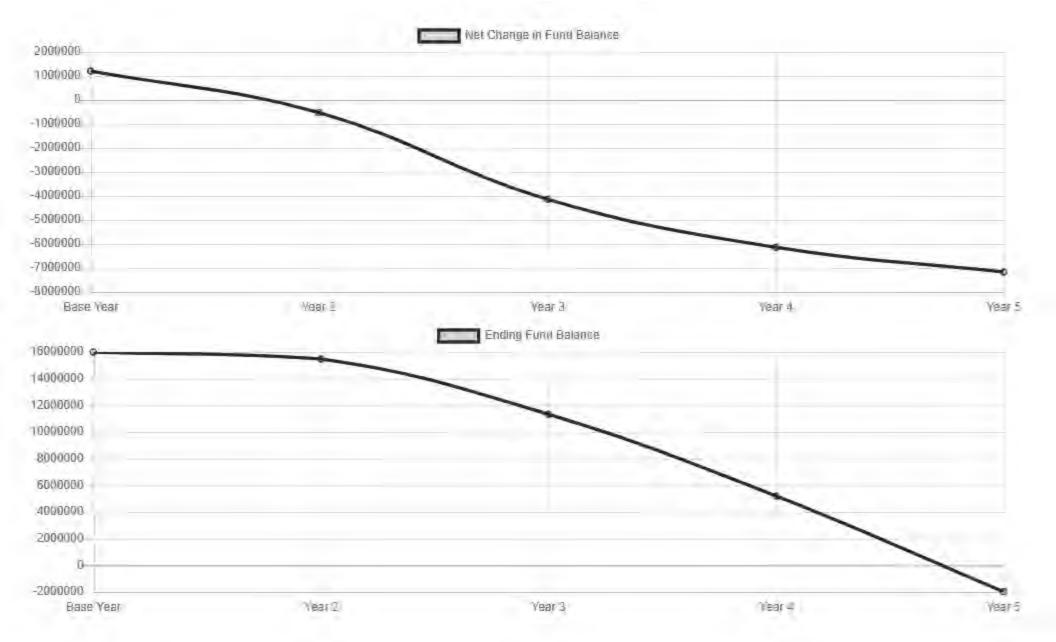

| CRITE | RIA AND STANDARDS (conti                        | nued)                                                                                                                                                                                                    | Met                                                                                                                                                                                                                                                                                                                                                                                                                                                                                                                                                                                                                                                                                                                                                                                                                                                                                                                                                                                                                                                                                                                                                                                                                                                                                                                                                                                                                                                                                                                                                                                                                                                                                                                                                                                                                                                                                                                                                                                                                                                                                                                            | Not<br>Met                              |
|-------|-------------------------------------------------|----------------------------------------------------------------------------------------------------------------------------------------------------------------------------------------------------------|--------------------------------------------------------------------------------------------------------------------------------------------------------------------------------------------------------------------------------------------------------------------------------------------------------------------------------------------------------------------------------------------------------------------------------------------------------------------------------------------------------------------------------------------------------------------------------------------------------------------------------------------------------------------------------------------------------------------------------------------------------------------------------------------------------------------------------------------------------------------------------------------------------------------------------------------------------------------------------------------------------------------------------------------------------------------------------------------------------------------------------------------------------------------------------------------------------------------------------------------------------------------------------------------------------------------------------------------------------------------------------------------------------------------------------------------------------------------------------------------------------------------------------------------------------------------------------------------------------------------------------------------------------------------------------------------------------------------------------------------------------------------------------------------------------------------------------------------------------------------------------------------------------------------------------------------------------------------------------------------------------------------------------------------------------------------------------------------------------------------------------|-----------------------------------------|
| 2     | Enrollment                                      | Projected enrollment for any of the current or two subsequent fiscal years has not changed by more than two percent since budget adoption.                                                               | the relative transmission of the second seco | х                                       |
| 3     | ADA to Enrollment                               | Projected second period (P-2) ADA to enrollment ratio for the current and two subsequent fiscal years is consistent with historical ratios.                                                              |                                                                                                                                                                                                                                                                                                                                                                                                                                                                                                                                                                                                                                                                                                                                                                                                                                                                                                                                                                                                                                                                                                                                                                                                                                                                                                                                                                                                                                                                                                                                                                                                                                                                                                                                                                                                                                                                                                                                                                                                                                                                                                                                | х                                       |
| 4     | Local Control Funding<br>Formula (LCFF) Revenue | Projected LCFF revenue for any of the current or two subsequent fiscal years has not changed by more than two percent since budget adoption.                                                             |                                                                                                                                                                                                                                                                                                                                                                                                                                                                                                                                                                                                                                                                                                                                                                                                                                                                                                                                                                                                                                                                                                                                                                                                                                                                                                                                                                                                                                                                                                                                                                                                                                                                                                                                                                                                                                                                                                                                                                                                                                                                                                                                | х                                       |
| 5     | Salaries and Benefits                           | Projected ratio of total unrestricted salaries and benefits to total unrestricted general fund expenditures has not changed by more than the standard for the current and two subsequent fiscal years.   | x                                                                                                                                                                                                                                                                                                                                                                                                                                                                                                                                                                                                                                                                                                                                                                                                                                                                                                                                                                                                                                                                                                                                                                                                                                                                                                                                                                                                                                                                                                                                                                                                                                                                                                                                                                                                                                                                                                                                                                                                                                                                                                                              |                                         |
| 6a    | Other Revenues                                  | Projected operating revenues (federal, other state, other local) for the current and two subsequent fiscal years have not changed by more than five percent since budget adoption.                       |                                                                                                                                                                                                                                                                                                                                                                                                                                                                                                                                                                                                                                                                                                                                                                                                                                                                                                                                                                                                                                                                                                                                                                                                                                                                                                                                                                                                                                                                                                                                                                                                                                                                                                                                                                                                                                                                                                                                                                                                                                                                                                                                | х                                       |
| 6b    | Other Expenditures                              | Projected operating expenditures (books and supplies, services and other expenditures) for the current and two subsequent fiscal years have not changed by more than five percent since budget adoption. |                                                                                                                                                                                                                                                                                                                                                                                                                                                                                                                                                                                                                                                                                                                                                                                                                                                                                                                                                                                                                                                                                                                                                                                                                                                                                                                                                                                                                                                                                                                                                                                                                                                                                                                                                                                                                                                                                                                                                                                                                                                                                                                                | х                                       |
| 7     | Ongoing and Major<br>Maintenance Account        | If applicable, changes occurring since budget adoption meet the required contribution to the ongoing and major maintenance account (i.e., restricted maintenance account).                               | х                                                                                                                                                                                                                                                                                                                                                                                                                                                                                                                                                                                                                                                                                                                                                                                                                                                                                                                                                                                                                                                                                                                                                                                                                                                                                                                                                                                                                                                                                                                                                                                                                                                                                                                                                                                                                                                                                                                                                                                                                                                                                                                              | ,                                       |
| 8     | Deficit Spending                                | Unrestricted deficit spending, if any, has not exceeded the standard in any of the current or two subsequent fiscal years.                                                                               |                                                                                                                                                                                                                                                                                                                                                                                                                                                                                                                                                                                                                                                                                                                                                                                                                                                                                                                                                                                                                                                                                                                                                                                                                                                                                                                                                                                                                                                                                                                                                                                                                                                                                                                                                                                                                                                                                                                                                                                                                                                                                                                                | Х                                       |
| 9a    | Fund Balance                                    | Projected general fund balance will be positive at the end of the current and two subsequent fiscal years.                                                                                               | x                                                                                                                                                                                                                                                                                                                                                                                                                                                                                                                                                                                                                                                                                                                                                                                                                                                                                                                                                                                                                                                                                                                                                                                                                                                                                                                                                                                                                                                                                                                                                                                                                                                                                                                                                                                                                                                                                                                                                                                                                                                                                                                              | *************************************** |
| 9b    | Cash Balance                                    | Projected general fund cash balance will be positive at the end of the current fiscal year.                                                                                                              | х                                                                                                                                                                                                                                                                                                                                                                                                                                                                                                                                                                                                                                                                                                                                                                                                                                                                                                                                                                                                                                                                                                                                                                                                                                                                                                                                                                                                                                                                                                                                                                                                                                                                                                                                                                                                                                                                                                                                                                                                                                                                                                                              |                                         |
| 10    | Reserves                                        | Available reserves (e.g., reserve for economic uncertainties, unassigned/unappropriated amounts) meet minimum requirements for the current and two subsequent fiscal years.                              | X                                                                                                                                                                                                                                                                                                                                                                                                                                                                                                                                                                                                                                                                                                                                                                                                                                                                                                                                                                                                                                                                                                                                                                                                                                                                                                                                                                                                                                                                                                                                                                                                                                                                                                                                                                                                                                                                                                                                                                                                                                                                                                                              |                                         |