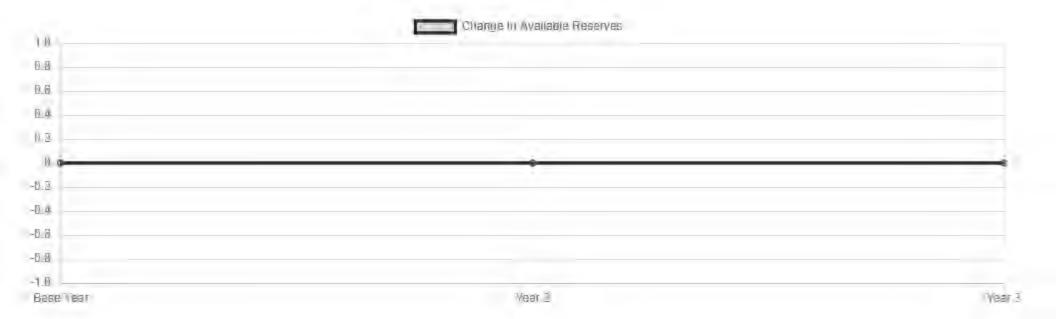

| CRITE | RIA AND STANDARDS (conti                        | nued)                                                                                                                                                                                                    | Met                                                                                                                                                                                                                                                                                                                                                                                                                                                                                                                                                                                                                                                                                                                                                                                                                                                                                                                                                                                                                                                                                                                                                                                                                                                                                                                                                                                                                                                                                                                                                                                                                                                                                                                                                                                                                                                                                                                                                                                                                                                                                                                            | Not<br>Met                              |
|-------|-------------------------------------------------|----------------------------------------------------------------------------------------------------------------------------------------------------------------------------------------------------------|--------------------------------------------------------------------------------------------------------------------------------------------------------------------------------------------------------------------------------------------------------------------------------------------------------------------------------------------------------------------------------------------------------------------------------------------------------------------------------------------------------------------------------------------------------------------------------------------------------------------------------------------------------------------------------------------------------------------------------------------------------------------------------------------------------------------------------------------------------------------------------------------------------------------------------------------------------------------------------------------------------------------------------------------------------------------------------------------------------------------------------------------------------------------------------------------------------------------------------------------------------------------------------------------------------------------------------------------------------------------------------------------------------------------------------------------------------------------------------------------------------------------------------------------------------------------------------------------------------------------------------------------------------------------------------------------------------------------------------------------------------------------------------------------------------------------------------------------------------------------------------------------------------------------------------------------------------------------------------------------------------------------------------------------------------------------------------------------------------------------------------|-----------------------------------------|
| 2     | Enrollment                                      | Projected enrollment for any of the current or two subsequent fiscal years has not changed by more than two percent since budget adoption.                                                               | the relative transmission of the second seco | х                                       |
| 3     | ADA to Enrollment                               | Projected second period (P-2) ADA to enrollment ratio for the current and two subsequent fiscal years is consistent with historical ratios.                                                              |                                                                                                                                                                                                                                                                                                                                                                                                                                                                                                                                                                                                                                                                                                                                                                                                                                                                                                                                                                                                                                                                                                                                                                                                                                                                                                                                                                                                                                                                                                                                                                                                                                                                                                                                                                                                                                                                                                                                                                                                                                                                                                                                | х                                       |
| 4     | Local Control Funding<br>Formula (LCFF) Revenue | Projected LCFF revenue for any of the current or two subsequent fiscal years has not changed by more than two percent since budget adoption.                                                             |                                                                                                                                                                                                                                                                                                                                                                                                                                                                                                                                                                                                                                                                                                                                                                                                                                                                                                                                                                                                                                                                                                                                                                                                                                                                                                                                                                                                                                                                                                                                                                                                                                                                                                                                                                                                                                                                                                                                                                                                                                                                                                                                | х                                       |
| 5     | Salaries and Benefits                           | Projected ratio of total unrestricted salaries and benefits to total unrestricted general fund expenditures has not changed by more than the standard for the current and two subsequent fiscal years.   | x                                                                                                                                                                                                                                                                                                                                                                                                                                                                                                                                                                                                                                                                                                                                                                                                                                                                                                                                                                                                                                                                                                                                                                                                                                                                                                                                                                                                                                                                                                                                                                                                                                                                                                                                                                                                                                                                                                                                                                                                                                                                                                                              |                                         |
| 6a    | Other Revenues                                  | Projected operating revenues (federal, other state, other local) for the current and two subsequent fiscal years have not changed by more than five percent since budget adoption.                       |                                                                                                                                                                                                                                                                                                                                                                                                                                                                                                                                                                                                                                                                                                                                                                                                                                                                                                                                                                                                                                                                                                                                                                                                                                                                                                                                                                                                                                                                                                                                                                                                                                                                                                                                                                                                                                                                                                                                                                                                                                                                                                                                | х                                       |
| 6b    | Other Expenditures                              | Projected operating expenditures (books and supplies, services and other expenditures) for the current and two subsequent fiscal years have not changed by more than five percent since budget adoption. |                                                                                                                                                                                                                                                                                                                                                                                                                                                                                                                                                                                                                                                                                                                                                                                                                                                                                                                                                                                                                                                                                                                                                                                                                                                                                                                                                                                                                                                                                                                                                                                                                                                                                                                                                                                                                                                                                                                                                                                                                                                                                                                                | х                                       |
| 7     | Ongoing and Major<br>Maintenance Account        | If applicable, changes occurring since budget adoption meet the required contribution to the ongoing and major maintenance account (i.e., restricted maintenance account).                               | х                                                                                                                                                                                                                                                                                                                                                                                                                                                                                                                                                                                                                                                                                                                                                                                                                                                                                                                                                                                                                                                                                                                                                                                                                                                                                                                                                                                                                                                                                                                                                                                                                                                                                                                                                                                                                                                                                                                                                                                                                                                                                                                              | ,                                       |
| 8     | Deficit Spending                                | Unrestricted deficit spending, if any, has not exceeded the standard in any of the current or two subsequent fiscal years.                                                                               |                                                                                                                                                                                                                                                                                                                                                                                                                                                                                                                                                                                                                                                                                                                                                                                                                                                                                                                                                                                                                                                                                                                                                                                                                                                                                                                                                                                                                                                                                                                                                                                                                                                                                                                                                                                                                                                                                                                                                                                                                                                                                                                                | Х                                       |
| 9a    | Fund Balance                                    | Projected general fund balance will be positive at the end of the current and two subsequent fiscal years.                                                                                               | x                                                                                                                                                                                                                                                                                                                                                                                                                                                                                                                                                                                                                                                                                                                                                                                                                                                                                                                                                                                                                                                                                                                                                                                                                                                                                                                                                                                                                                                                                                                                                                                                                                                                                                                                                                                                                                                                                                                                                                                                                                                                                                                              | *************************************** |
| 9b    | Cash Balance                                    | Projected general fund cash balance will be positive at the end of the current fiscal year.                                                                                                              | х                                                                                                                                                                                                                                                                                                                                                                                                                                                                                                                                                                                                                                                                                                                                                                                                                                                                                                                                                                                                                                                                                                                                                                                                                                                                                                                                                                                                                                                                                                                                                                                                                                                                                                                                                                                                                                                                                                                                                                                                                                                                                                                              |                                         |
| 10    | Reserves                                        | Available reserves (e.g., reserve for economic uncertainties, unassigned/unappropriated amounts) meet minimum requirements for the current and two subsequent fiscal years.                              | X                                                                                                                                                                                                                                                                                                                                                                                                                                                                                                                                                                                                                                                                                                                                                                                                                                                                                                                                                                                                                                                                                                                                                                                                                                                                                                                                                                                                                                                                                                                                                                                                                                                                                                                                                                                                                                                                                                                                                                                                                                                                                                                              |                                         |