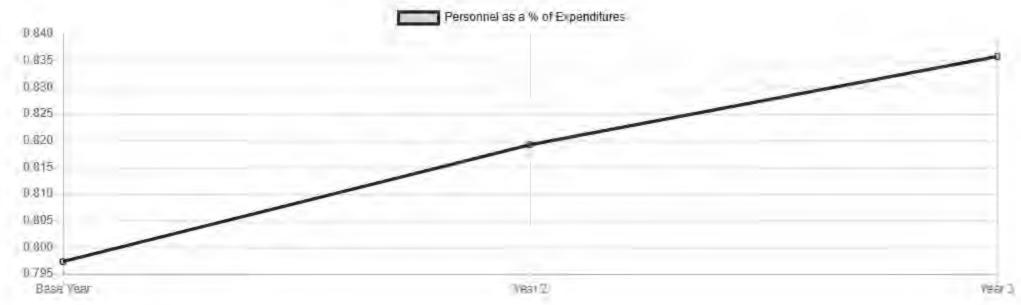

| CRITE | RIA AND STANDARDS (conti                        | nued)                                                                                                                                                                                                    | Met                                                                                                                                                                                                                                                                                                                                                                                                                                                                                                                                                                                                                                                                                                                                                                                                                                                                                                                                                                                                                                                                                                                                                                                                                                                                                                                                                                                                                                                                                                                                                                                                                                                                                                                                                                                                                                                                                                                                                                                                                                                                                                                            | Not<br>Met                              |
|-------|-------------------------------------------------|----------------------------------------------------------------------------------------------------------------------------------------------------------------------------------------------------------|--------------------------------------------------------------------------------------------------------------------------------------------------------------------------------------------------------------------------------------------------------------------------------------------------------------------------------------------------------------------------------------------------------------------------------------------------------------------------------------------------------------------------------------------------------------------------------------------------------------------------------------------------------------------------------------------------------------------------------------------------------------------------------------------------------------------------------------------------------------------------------------------------------------------------------------------------------------------------------------------------------------------------------------------------------------------------------------------------------------------------------------------------------------------------------------------------------------------------------------------------------------------------------------------------------------------------------------------------------------------------------------------------------------------------------------------------------------------------------------------------------------------------------------------------------------------------------------------------------------------------------------------------------------------------------------------------------------------------------------------------------------------------------------------------------------------------------------------------------------------------------------------------------------------------------------------------------------------------------------------------------------------------------------------------------------------------------------------------------------------------------|-----------------------------------------|
| 2     | Enrollment                                      | Projected enrollment for any of the current or two subsequent fiscal years has not changed by more than two percent since budget adoption.                                                               | the relative transmission of the second seco | х                                       |
| 3     | ADA to Enrollment                               | Projected second period (P-2) ADA to enrollment ratio for the current and two subsequent fiscal years is consistent with historical ratios.                                                              |                                                                                                                                                                                                                                                                                                                                                                                                                                                                                                                                                                                                                                                                                                                                                                                                                                                                                                                                                                                                                                                                                                                                                                                                                                                                                                                                                                                                                                                                                                                                                                                                                                                                                                                                                                                                                                                                                                                                                                                                                                                                                                                                | х                                       |
| 4     | Local Control Funding<br>Formula (LCFF) Revenue | Projected LCFF revenue for any of the current or two subsequent fiscal years has not changed by more than two percent since budget adoption.                                                             |                                                                                                                                                                                                                                                                                                                                                                                                                                                                                                                                                                                                                                                                                                                                                                                                                                                                                                                                                                                                                                                                                                                                                                                                                                                                                                                                                                                                                                                                                                                                                                                                                                                                                                                                                                                                                                                                                                                                                                                                                                                                                                                                | х                                       |
| 5     | Salaries and Benefits                           | Projected ratio of total unrestricted salaries and benefits to total unrestricted general fund expenditures has not changed by more than the standard for the current and two subsequent fiscal years.   | x                                                                                                                                                                                                                                                                                                                                                                                                                                                                                                                                                                                                                                                                                                                                                                                                                                                                                                                                                                                                                                                                                                                                                                                                                                                                                                                                                                                                                                                                                                                                                                                                                                                                                                                                                                                                                                                                                                                                                                                                                                                                                                                              |                                         |
| 6a    | Other Revenues                                  | Projected operating revenues (federal, other state, other local) for the current and two subsequent fiscal years have not changed by more than five percent since budget adoption.                       |                                                                                                                                                                                                                                                                                                                                                                                                                                                                                                                                                                                                                                                                                                                                                                                                                                                                                                                                                                                                                                                                                                                                                                                                                                                                                                                                                                                                                                                                                                                                                                                                                                                                                                                                                                                                                                                                                                                                                                                                                                                                                                                                | х                                       |
| 6b    | Other Expenditures                              | Projected operating expenditures (books and supplies, services and other expenditures) for the current and two subsequent fiscal years have not changed by more than five percent since budget adoption. |                                                                                                                                                                                                                                                                                                                                                                                                                                                                                                                                                                                                                                                                                                                                                                                                                                                                                                                                                                                                                                                                                                                                                                                                                                                                                                                                                                                                                                                                                                                                                                                                                                                                                                                                                                                                                                                                                                                                                                                                                                                                                                                                | х                                       |
| 7     | Ongoing and Major<br>Maintenance Account        | If applicable, changes occurring since budget adoption meet the required contribution to the ongoing and major maintenance account (i.e., restricted maintenance account).                               | х                                                                                                                                                                                                                                                                                                                                                                                                                                                                                                                                                                                                                                                                                                                                                                                                                                                                                                                                                                                                                                                                                                                                                                                                                                                                                                                                                                                                                                                                                                                                                                                                                                                                                                                                                                                                                                                                                                                                                                                                                                                                                                                              | ,                                       |
| 8     | Deficit Spending                                | Unrestricted deficit spending, if any, has not exceeded the standard in any of the current or two subsequent fiscal years.                                                                               |                                                                                                                                                                                                                                                                                                                                                                                                                                                                                                                                                                                                                                                                                                                                                                                                                                                                                                                                                                                                                                                                                                                                                                                                                                                                                                                                                                                                                                                                                                                                                                                                                                                                                                                                                                                                                                                                                                                                                                                                                                                                                                                                | Х                                       |
| 9a    | Fund Balance                                    | Projected general fund balance will be positive at the end of the current and two subsequent fiscal years.                                                                                               | x                                                                                                                                                                                                                                                                                                                                                                                                                                                                                                                                                                                                                                                                                                                                                                                                                                                                                                                                                                                                                                                                                                                                                                                                                                                                                                                                                                                                                                                                                                                                                                                                                                                                                                                                                                                                                                                                                                                                                                                                                                                                                                                              | *************************************** |
| 9b    | Cash Balance                                    | Projected general fund cash balance will be positive at the end of the current fiscal year.                                                                                                              | х                                                                                                                                                                                                                                                                                                                                                                                                                                                                                                                                                                                                                                                                                                                                                                                                                                                                                                                                                                                                                                                                                                                                                                                                                                                                                                                                                                                                                                                                                                                                                                                                                                                                                                                                                                                                                                                                                                                                                                                                                                                                                                                              |                                         |
| 10    | Reserves                                        | Available reserves (e.g., reserve for economic uncertainties, unassigned/unappropriated amounts) meet minimum requirements for the current and two subsequent fiscal years.                              | X                                                                                                                                                                                                                                                                                                                                                                                                                                                                                                                                                                                                                                                                                                                                                                                                                                                                                                                                                                                                                                                                                                                                                                                                                                                                                                                                                                                                                                                                                                                                                                                                                                                                                                                                                                                                                                                                                                                                                                                                                                                                                                                              |                                         |