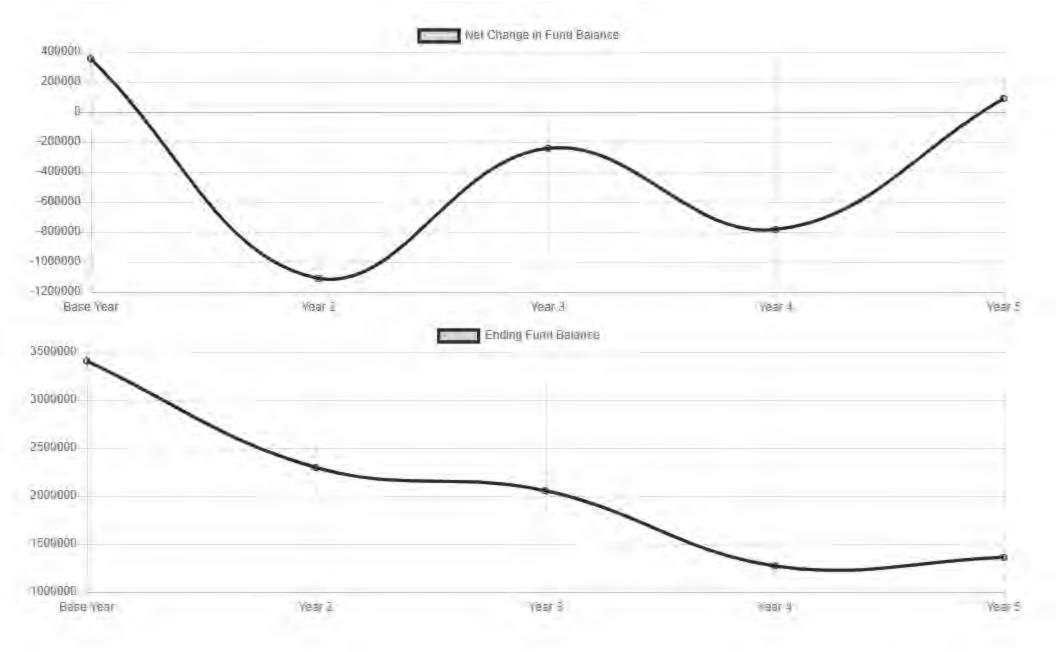

| CRITE | RIA AND STANDARDS (conti                        | nued)                                                                                                                                                                                                    | Met                                                                                                                                                                                                                                                                                                                                                                                                                                                                                                                                                                                                                                                                                                                                                                                                                                                                                                                                                                                                                                                                                                                                                                                                                                                                                                                                                                                                                                                                                                                                                                                                                                                                                                                                                                                                                                                                                                                                                                                                                                                                                                                            | Not<br>Met                              |
|-------|-------------------------------------------------|----------------------------------------------------------------------------------------------------------------------------------------------------------------------------------------------------------|--------------------------------------------------------------------------------------------------------------------------------------------------------------------------------------------------------------------------------------------------------------------------------------------------------------------------------------------------------------------------------------------------------------------------------------------------------------------------------------------------------------------------------------------------------------------------------------------------------------------------------------------------------------------------------------------------------------------------------------------------------------------------------------------------------------------------------------------------------------------------------------------------------------------------------------------------------------------------------------------------------------------------------------------------------------------------------------------------------------------------------------------------------------------------------------------------------------------------------------------------------------------------------------------------------------------------------------------------------------------------------------------------------------------------------------------------------------------------------------------------------------------------------------------------------------------------------------------------------------------------------------------------------------------------------------------------------------------------------------------------------------------------------------------------------------------------------------------------------------------------------------------------------------------------------------------------------------------------------------------------------------------------------------------------------------------------------------------------------------------------------|-----------------------------------------|
| 2     | Enrollment                                      | Projected enrollment for any of the current or two subsequent fiscal years has not changed by more than two percent since budget adoption.                                                               | the relative transmission of the second seco | х                                       |
| 3     | ADA to Enrollment                               | Projected second period (P-2) ADA to enrollment ratio for the current and two subsequent fiscal years is consistent with historical ratios.                                                              |                                                                                                                                                                                                                                                                                                                                                                                                                                                                                                                                                                                                                                                                                                                                                                                                                                                                                                                                                                                                                                                                                                                                                                                                                                                                                                                                                                                                                                                                                                                                                                                                                                                                                                                                                                                                                                                                                                                                                                                                                                                                                                                                | х                                       |
| 4     | Local Control Funding<br>Formula (LCFF) Revenue | Projected LCFF revenue for any of the current or two subsequent fiscal years has not changed by more than two percent since budget adoption.                                                             |                                                                                                                                                                                                                                                                                                                                                                                                                                                                                                                                                                                                                                                                                                                                                                                                                                                                                                                                                                                                                                                                                                                                                                                                                                                                                                                                                                                                                                                                                                                                                                                                                                                                                                                                                                                                                                                                                                                                                                                                                                                                                                                                | х                                       |
| 5     | Salaries and Benefits                           | Projected ratio of total unrestricted salaries and benefits to total unrestricted general fund expenditures has not changed by more than the standard for the current and two subsequent fiscal years.   | x                                                                                                                                                                                                                                                                                                                                                                                                                                                                                                                                                                                                                                                                                                                                                                                                                                                                                                                                                                                                                                                                                                                                                                                                                                                                                                                                                                                                                                                                                                                                                                                                                                                                                                                                                                                                                                                                                                                                                                                                                                                                                                                              |                                         |
| 6a    | Other Revenues                                  | Projected operating revenues (federal, other state, other local) for the current and two subsequent fiscal years have not changed by more than five percent since budget adoption.                       |                                                                                                                                                                                                                                                                                                                                                                                                                                                                                                                                                                                                                                                                                                                                                                                                                                                                                                                                                                                                                                                                                                                                                                                                                                                                                                                                                                                                                                                                                                                                                                                                                                                                                                                                                                                                                                                                                                                                                                                                                                                                                                                                | х                                       |
| 6b    | Other Expenditures                              | Projected operating expenditures (books and supplies, services and other expenditures) for the current and two subsequent fiscal years have not changed by more than five percent since budget adoption. |                                                                                                                                                                                                                                                                                                                                                                                                                                                                                                                                                                                                                                                                                                                                                                                                                                                                                                                                                                                                                                                                                                                                                                                                                                                                                                                                                                                                                                                                                                                                                                                                                                                                                                                                                                                                                                                                                                                                                                                                                                                                                                                                | х                                       |
| 7     | Ongoing and Major<br>Maintenance Account        | If applicable, changes occurring since budget adoption meet the required contribution to the ongoing and major maintenance account (i.e., restricted maintenance account).                               | х                                                                                                                                                                                                                                                                                                                                                                                                                                                                                                                                                                                                                                                                                                                                                                                                                                                                                                                                                                                                                                                                                                                                                                                                                                                                                                                                                                                                                                                                                                                                                                                                                                                                                                                                                                                                                                                                                                                                                                                                                                                                                                                              | ,                                       |
| 8     | Deficit Spending                                | Unrestricted deficit spending, if any, has not exceeded the standard in any of the current or two subsequent fiscal years.                                                                               |                                                                                                                                                                                                                                                                                                                                                                                                                                                                                                                                                                                                                                                                                                                                                                                                                                                                                                                                                                                                                                                                                                                                                                                                                                                                                                                                                                                                                                                                                                                                                                                                                                                                                                                                                                                                                                                                                                                                                                                                                                                                                                                                | Х                                       |
| 9a    | Fund Balance                                    | Projected general fund balance will be positive at the end of the current and two subsequent fiscal years.                                                                                               | x                                                                                                                                                                                                                                                                                                                                                                                                                                                                                                                                                                                                                                                                                                                                                                                                                                                                                                                                                                                                                                                                                                                                                                                                                                                                                                                                                                                                                                                                                                                                                                                                                                                                                                                                                                                                                                                                                                                                                                                                                                                                                                                              | *************************************** |
| 9b    | Cash Balance                                    | Projected general fund cash balance will be positive at the end of the current fiscal year.                                                                                                              | х                                                                                                                                                                                                                                                                                                                                                                                                                                                                                                                                                                                                                                                                                                                                                                                                                                                                                                                                                                                                                                                                                                                                                                                                                                                                                                                                                                                                                                                                                                                                                                                                                                                                                                                                                                                                                                                                                                                                                                                                                                                                                                                              |                                         |
| 10    | Reserves                                        | Available reserves (e.g., reserve for economic uncertainties, unassigned/unappropriated amounts) meet minimum requirements for the current and two subsequent fiscal years.                              | X                                                                                                                                                                                                                                                                                                                                                                                                                                                                                                                                                                                                                                                                                                                                                                                                                                                                                                                                                                                                                                                                                                                                                                                                                                                                                                                                                                                                                                                                                                                                                                                                                                                                                                                                                                                                                                                                                                                                                                                                                                                                                                                              |                                         |