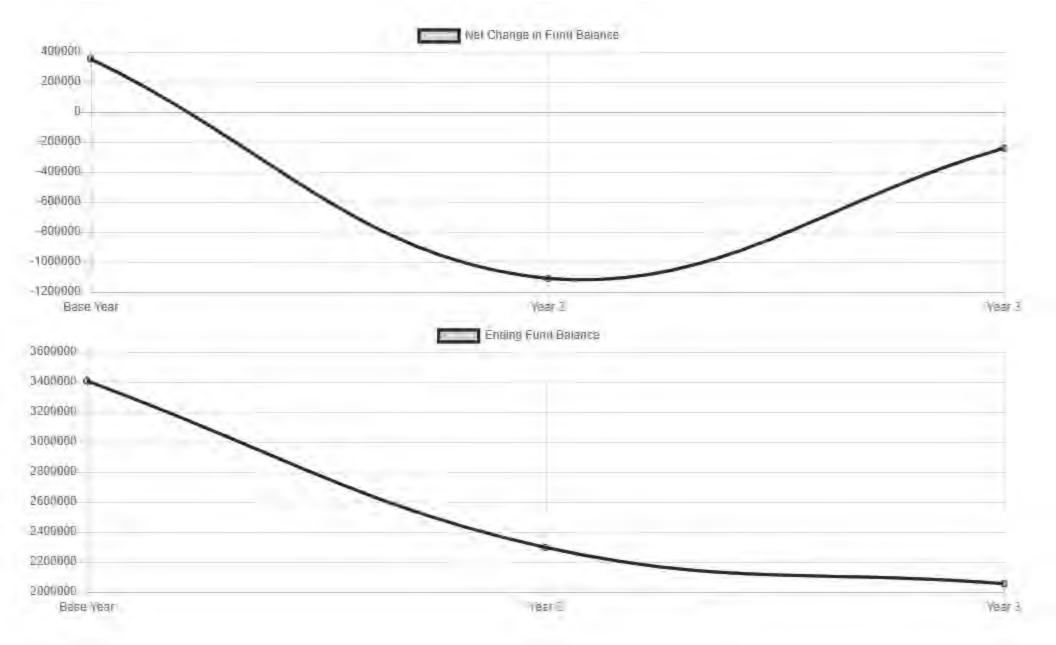

| CRITE | RIA AND STANDARDS (conti                        | nued)                                                                                                                                                                                                    | Met                                                                                                                                                                                                                                                                                                                                                                                                                                                                                                                                                                                                                                                                                                                                                                                                                                                                                                                                                                                                                                                                                                                                                                                                                                                                                                                                                                                                                                                                                                                                                                                                                                                                                                                                                                                                                                                                                                                                                                                                                                                                                                                            | Not<br>Met                              |
|-------|-------------------------------------------------|----------------------------------------------------------------------------------------------------------------------------------------------------------------------------------------------------------|--------------------------------------------------------------------------------------------------------------------------------------------------------------------------------------------------------------------------------------------------------------------------------------------------------------------------------------------------------------------------------------------------------------------------------------------------------------------------------------------------------------------------------------------------------------------------------------------------------------------------------------------------------------------------------------------------------------------------------------------------------------------------------------------------------------------------------------------------------------------------------------------------------------------------------------------------------------------------------------------------------------------------------------------------------------------------------------------------------------------------------------------------------------------------------------------------------------------------------------------------------------------------------------------------------------------------------------------------------------------------------------------------------------------------------------------------------------------------------------------------------------------------------------------------------------------------------------------------------------------------------------------------------------------------------------------------------------------------------------------------------------------------------------------------------------------------------------------------------------------------------------------------------------------------------------------------------------------------------------------------------------------------------------------------------------------------------------------------------------------------------|-----------------------------------------|
| 2     | Enrollment                                      | Projected enrollment for any of the current or two subsequent fiscal years has not changed by more than two percent since budget adoption.                                                               | the relative transmission of the second seco | х                                       |
| 3     | ADA to Enrollment                               | Projected second period (P-2) ADA to enrollment ratio for the current and two subsequent fiscal years is consistent with historical ratios.                                                              |                                                                                                                                                                                                                                                                                                                                                                                                                                                                                                                                                                                                                                                                                                                                                                                                                                                                                                                                                                                                                                                                                                                                                                                                                                                                                                                                                                                                                                                                                                                                                                                                                                                                                                                                                                                                                                                                                                                                                                                                                                                                                                                                | х                                       |
| 4     | Local Control Funding<br>Formula (LCFF) Revenue | Projected LCFF revenue for any of the current or two subsequent fiscal years has not changed by more than two percent since budget adoption.                                                             |                                                                                                                                                                                                                                                                                                                                                                                                                                                                                                                                                                                                                                                                                                                                                                                                                                                                                                                                                                                                                                                                                                                                                                                                                                                                                                                                                                                                                                                                                                                                                                                                                                                                                                                                                                                                                                                                                                                                                                                                                                                                                                                                | х                                       |
| 5     | Salaries and Benefits                           | Projected ratio of total unrestricted salaries and benefits to total unrestricted general fund expenditures has not changed by more than the standard for the current and two subsequent fiscal years.   | x                                                                                                                                                                                                                                                                                                                                                                                                                                                                                                                                                                                                                                                                                                                                                                                                                                                                                                                                                                                                                                                                                                                                                                                                                                                                                                                                                                                                                                                                                                                                                                                                                                                                                                                                                                                                                                                                                                                                                                                                                                                                                                                              |                                         |
| 6a    | Other Revenues                                  | Projected operating revenues (federal, other state, other local) for the current and two subsequent fiscal years have not changed by more than five percent since budget adoption.                       |                                                                                                                                                                                                                                                                                                                                                                                                                                                                                                                                                                                                                                                                                                                                                                                                                                                                                                                                                                                                                                                                                                                                                                                                                                                                                                                                                                                                                                                                                                                                                                                                                                                                                                                                                                                                                                                                                                                                                                                                                                                                                                                                | х                                       |
| 6b    | Other Expenditures                              | Projected operating expenditures (books and supplies, services and other expenditures) for the current and two subsequent fiscal years have not changed by more than five percent since budget adoption. |                                                                                                                                                                                                                                                                                                                                                                                                                                                                                                                                                                                                                                                                                                                                                                                                                                                                                                                                                                                                                                                                                                                                                                                                                                                                                                                                                                                                                                                                                                                                                                                                                                                                                                                                                                                                                                                                                                                                                                                                                                                                                                                                | х                                       |
| 7     | Ongoing and Major<br>Maintenance Account        | If applicable, changes occurring since budget adoption meet the required contribution to the ongoing and major maintenance account (i.e., restricted maintenance account).                               | х                                                                                                                                                                                                                                                                                                                                                                                                                                                                                                                                                                                                                                                                                                                                                                                                                                                                                                                                                                                                                                                                                                                                                                                                                                                                                                                                                                                                                                                                                                                                                                                                                                                                                                                                                                                                                                                                                                                                                                                                                                                                                                                              | ,                                       |
| 8     | Deficit Spending                                | Unrestricted deficit spending, if any, has not exceeded the standard in any of the current or two subsequent fiscal years.                                                                               |                                                                                                                                                                                                                                                                                                                                                                                                                                                                                                                                                                                                                                                                                                                                                                                                                                                                                                                                                                                                                                                                                                                                                                                                                                                                                                                                                                                                                                                                                                                                                                                                                                                                                                                                                                                                                                                                                                                                                                                                                                                                                                                                | Х                                       |
| 9a    | Fund Balance                                    | Projected general fund balance will be positive at the end of the current and two subsequent fiscal years.                                                                                               | x                                                                                                                                                                                                                                                                                                                                                                                                                                                                                                                                                                                                                                                                                                                                                                                                                                                                                                                                                                                                                                                                                                                                                                                                                                                                                                                                                                                                                                                                                                                                                                                                                                                                                                                                                                                                                                                                                                                                                                                                                                                                                                                              | *************************************** |
| 9b    | Cash Balance                                    | Projected general fund cash balance will be positive at the end of the current fiscal year.                                                                                                              | х                                                                                                                                                                                                                                                                                                                                                                                                                                                                                                                                                                                                                                                                                                                                                                                                                                                                                                                                                                                                                                                                                                                                                                                                                                                                                                                                                                                                                                                                                                                                                                                                                                                                                                                                                                                                                                                                                                                                                                                                                                                                                                                              |                                         |
| 10    | Reserves                                        | Available reserves (e.g., reserve for economic uncertainties, unassigned/unappropriated amounts) meet minimum requirements for the current and two subsequent fiscal years.                              | X                                                                                                                                                                                                                                                                                                                                                                                                                                                                                                                                                                                                                                                                                                                                                                                                                                                                                                                                                                                                                                                                                                                                                                                                                                                                                                                                                                                                                                                                                                                                                                                                                                                                                                                                                                                                                                                                                                                                                                                                                                                                                                                              |                                         |