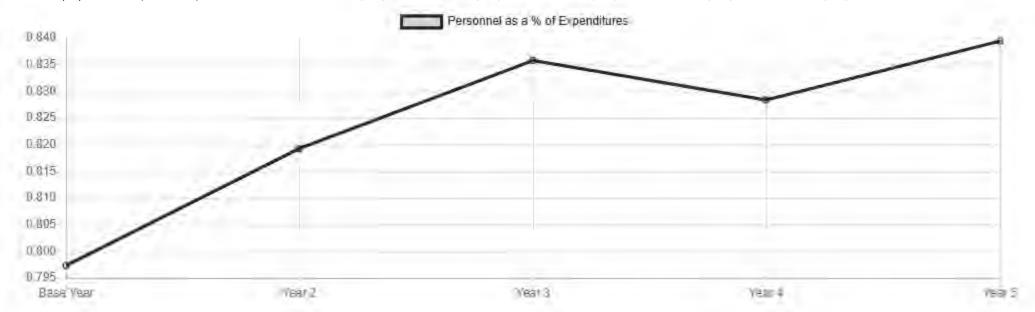

| CRITE | RIA AND STANDARDS (conti                        | nued)                                                                                                                                                                                                    | Met                                                                                                                                                                                                                                                                                                                                                                                                                                                                                                                                                                                                                                                                                                                                                                                                                                                                                                                                                                                                                                                                                                                                                                                                                                                                                                                                                                                                                                                                                                                                                                                                                                                                                                                                                                                                                                                                                                                                                                                                                                                                                                                            | Not<br>Met                              |
|-------|-------------------------------------------------|----------------------------------------------------------------------------------------------------------------------------------------------------------------------------------------------------------|--------------------------------------------------------------------------------------------------------------------------------------------------------------------------------------------------------------------------------------------------------------------------------------------------------------------------------------------------------------------------------------------------------------------------------------------------------------------------------------------------------------------------------------------------------------------------------------------------------------------------------------------------------------------------------------------------------------------------------------------------------------------------------------------------------------------------------------------------------------------------------------------------------------------------------------------------------------------------------------------------------------------------------------------------------------------------------------------------------------------------------------------------------------------------------------------------------------------------------------------------------------------------------------------------------------------------------------------------------------------------------------------------------------------------------------------------------------------------------------------------------------------------------------------------------------------------------------------------------------------------------------------------------------------------------------------------------------------------------------------------------------------------------------------------------------------------------------------------------------------------------------------------------------------------------------------------------------------------------------------------------------------------------------------------------------------------------------------------------------------------------|-----------------------------------------|
| 2     | Enrollment                                      | Projected enrollment for any of the current or two subsequent fiscal years has not changed by more than two percent since budget adoption.                                                               | the relative transmission of the second seco | х                                       |
| 3     | ADA to Enrollment                               | Projected second period (P-2) ADA to enrollment ratio for the current and two subsequent fiscal years is consistent with historical ratios.                                                              |                                                                                                                                                                                                                                                                                                                                                                                                                                                                                                                                                                                                                                                                                                                                                                                                                                                                                                                                                                                                                                                                                                                                                                                                                                                                                                                                                                                                                                                                                                                                                                                                                                                                                                                                                                                                                                                                                                                                                                                                                                                                                                                                | х                                       |
| 4     | Local Control Funding<br>Formula (LCFF) Revenue | Projected LCFF revenue for any of the current or two subsequent fiscal years has not changed by more than two percent since budget adoption.                                                             |                                                                                                                                                                                                                                                                                                                                                                                                                                                                                                                                                                                                                                                                                                                                                                                                                                                                                                                                                                                                                                                                                                                                                                                                                                                                                                                                                                                                                                                                                                                                                                                                                                                                                                                                                                                                                                                                                                                                                                                                                                                                                                                                | х                                       |
| 5     | Salaries and Benefits                           | Projected ratio of total unrestricted salaries and benefits to total unrestricted general fund expenditures has not changed by more than the standard for the current and two subsequent fiscal years.   | x                                                                                                                                                                                                                                                                                                                                                                                                                                                                                                                                                                                                                                                                                                                                                                                                                                                                                                                                                                                                                                                                                                                                                                                                                                                                                                                                                                                                                                                                                                                                                                                                                                                                                                                                                                                                                                                                                                                                                                                                                                                                                                                              |                                         |
| 6a    | Other Revenues                                  | Projected operating revenues (federal, other state, other local) for the current and two subsequent fiscal years have not changed by more than five percent since budget adoption.                       |                                                                                                                                                                                                                                                                                                                                                                                                                                                                                                                                                                                                                                                                                                                                                                                                                                                                                                                                                                                                                                                                                                                                                                                                                                                                                                                                                                                                                                                                                                                                                                                                                                                                                                                                                                                                                                                                                                                                                                                                                                                                                                                                | х                                       |
| 6b    | Other Expenditures                              | Projected operating expenditures (books and supplies, services and other expenditures) for the current and two subsequent fiscal years have not changed by more than five percent since budget adoption. |                                                                                                                                                                                                                                                                                                                                                                                                                                                                                                                                                                                                                                                                                                                                                                                                                                                                                                                                                                                                                                                                                                                                                                                                                                                                                                                                                                                                                                                                                                                                                                                                                                                                                                                                                                                                                                                                                                                                                                                                                                                                                                                                | х                                       |
| 7     | Ongoing and Major<br>Maintenance Account        | If applicable, changes occurring since budget adoption meet the required contribution to the ongoing and major maintenance account (i.e., restricted maintenance account).                               | х                                                                                                                                                                                                                                                                                                                                                                                                                                                                                                                                                                                                                                                                                                                                                                                                                                                                                                                                                                                                                                                                                                                                                                                                                                                                                                                                                                                                                                                                                                                                                                                                                                                                                                                                                                                                                                                                                                                                                                                                                                                                                                                              | ,                                       |
| 8     | Deficit Spending                                | Unrestricted deficit spending, if any, has not exceeded the standard in any of the current or two subsequent fiscal years.                                                                               |                                                                                                                                                                                                                                                                                                                                                                                                                                                                                                                                                                                                                                                                                                                                                                                                                                                                                                                                                                                                                                                                                                                                                                                                                                                                                                                                                                                                                                                                                                                                                                                                                                                                                                                                                                                                                                                                                                                                                                                                                                                                                                                                | Х                                       |
| 9a    | Fund Balance                                    | Projected general fund balance will be positive at the end of the current and two subsequent fiscal years.                                                                                               | x                                                                                                                                                                                                                                                                                                                                                                                                                                                                                                                                                                                                                                                                                                                                                                                                                                                                                                                                                                                                                                                                                                                                                                                                                                                                                                                                                                                                                                                                                                                                                                                                                                                                                                                                                                                                                                                                                                                                                                                                                                                                                                                              | *************************************** |
| 9b    | Cash Balance                                    | Projected general fund cash balance will be positive at the end of the current fiscal year.                                                                                                              | х                                                                                                                                                                                                                                                                                                                                                                                                                                                                                                                                                                                                                                                                                                                                                                                                                                                                                                                                                                                                                                                                                                                                                                                                                                                                                                                                                                                                                                                                                                                                                                                                                                                                                                                                                                                                                                                                                                                                                                                                                                                                                                                              |                                         |
| 10    | Reserves                                        | Available reserves (e.g., reserve for economic uncertainties, unassigned/unappropriated amounts) meet minimum requirements for the current and two subsequent fiscal years.                              | X                                                                                                                                                                                                                                                                                                                                                                                                                                                                                                                                                                                                                                                                                                                                                                                                                                                                                                                                                                                                                                                                                                                                                                                                                                                                                                                                                                                                                                                                                                                                                                                                                                                                                                                                                                                                                                                                                                                                                                                                                                                                                                                              |                                         |