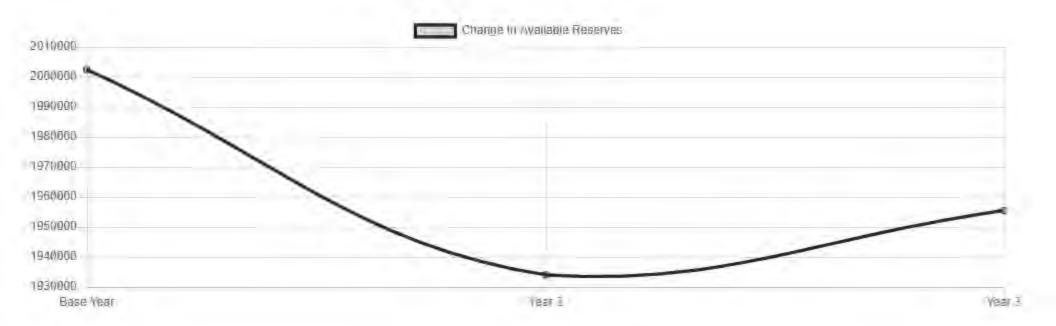

| CRITE | RIA AND STANDARDS (conti                        | nued)                                                                                                                                                                                                    | Met                                                                                                                                                                                                                                                                                                                                                                                                                                                                                                                                                                                                                                                                                                                                                                                                                                                                                                                                                                                                                                                                                                                                                                                                                                                                                                                                                                                                                                                                                                                                                                                                                                                                                                                                                                                                                                                                                                                                                                                                                                                                                                                            | Not<br>Met                              |
|-------|-------------------------------------------------|----------------------------------------------------------------------------------------------------------------------------------------------------------------------------------------------------------|--------------------------------------------------------------------------------------------------------------------------------------------------------------------------------------------------------------------------------------------------------------------------------------------------------------------------------------------------------------------------------------------------------------------------------------------------------------------------------------------------------------------------------------------------------------------------------------------------------------------------------------------------------------------------------------------------------------------------------------------------------------------------------------------------------------------------------------------------------------------------------------------------------------------------------------------------------------------------------------------------------------------------------------------------------------------------------------------------------------------------------------------------------------------------------------------------------------------------------------------------------------------------------------------------------------------------------------------------------------------------------------------------------------------------------------------------------------------------------------------------------------------------------------------------------------------------------------------------------------------------------------------------------------------------------------------------------------------------------------------------------------------------------------------------------------------------------------------------------------------------------------------------------------------------------------------------------------------------------------------------------------------------------------------------------------------------------------------------------------------------------|-----------------------------------------|
| 2     | Enrollment                                      | Projected enrollment for any of the current or two subsequent fiscal years has not changed by more than two percent since budget adoption.                                                               | the relative transmission of the second seco | х                                       |
| 3     | ADA to Enrollment                               | Projected second period (P-2) ADA to enrollment ratio for the current and two subsequent fiscal years is consistent with historical ratios.                                                              |                                                                                                                                                                                                                                                                                                                                                                                                                                                                                                                                                                                                                                                                                                                                                                                                                                                                                                                                                                                                                                                                                                                                                                                                                                                                                                                                                                                                                                                                                                                                                                                                                                                                                                                                                                                                                                                                                                                                                                                                                                                                                                                                | х                                       |
| 4     | Local Control Funding<br>Formula (LCFF) Revenue | Projected LCFF revenue for any of the current or two subsequent fiscal years has not changed by more than two percent since budget adoption.                                                             |                                                                                                                                                                                                                                                                                                                                                                                                                                                                                                                                                                                                                                                                                                                                                                                                                                                                                                                                                                                                                                                                                                                                                                                                                                                                                                                                                                                                                                                                                                                                                                                                                                                                                                                                                                                                                                                                                                                                                                                                                                                                                                                                | х                                       |
| 5     | Salaries and Benefits                           | Projected ratio of total unrestricted salaries and benefits to total unrestricted general fund expenditures has not changed by more than the standard for the current and two subsequent fiscal years.   | x                                                                                                                                                                                                                                                                                                                                                                                                                                                                                                                                                                                                                                                                                                                                                                                                                                                                                                                                                                                                                                                                                                                                                                                                                                                                                                                                                                                                                                                                                                                                                                                                                                                                                                                                                                                                                                                                                                                                                                                                                                                                                                                              |                                         |
| 6a    | Other Revenues                                  | Projected operating revenues (federal, other state, other local) for the current and two subsequent fiscal years have not changed by more than five percent since budget adoption.                       |                                                                                                                                                                                                                                                                                                                                                                                                                                                                                                                                                                                                                                                                                                                                                                                                                                                                                                                                                                                                                                                                                                                                                                                                                                                                                                                                                                                                                                                                                                                                                                                                                                                                                                                                                                                                                                                                                                                                                                                                                                                                                                                                | х                                       |
| 6b    | Other Expenditures                              | Projected operating expenditures (books and supplies, services and other expenditures) for the current and two subsequent fiscal years have not changed by more than five percent since budget adoption. |                                                                                                                                                                                                                                                                                                                                                                                                                                                                                                                                                                                                                                                                                                                                                                                                                                                                                                                                                                                                                                                                                                                                                                                                                                                                                                                                                                                                                                                                                                                                                                                                                                                                                                                                                                                                                                                                                                                                                                                                                                                                                                                                | х                                       |
| 7     | Ongoing and Major<br>Maintenance Account        | If applicable, changes occurring since budget adoption meet the required contribution to the ongoing and major maintenance account (i.e., restricted maintenance account).                               | х                                                                                                                                                                                                                                                                                                                                                                                                                                                                                                                                                                                                                                                                                                                                                                                                                                                                                                                                                                                                                                                                                                                                                                                                                                                                                                                                                                                                                                                                                                                                                                                                                                                                                                                                                                                                                                                                                                                                                                                                                                                                                                                              | ,                                       |
| 8     | Deficit Spending                                | Unrestricted deficit spending, if any, has not exceeded the standard in any of the current or two subsequent fiscal years.                                                                               |                                                                                                                                                                                                                                                                                                                                                                                                                                                                                                                                                                                                                                                                                                                                                                                                                                                                                                                                                                                                                                                                                                                                                                                                                                                                                                                                                                                                                                                                                                                                                                                                                                                                                                                                                                                                                                                                                                                                                                                                                                                                                                                                | Х                                       |
| 9a    | Fund Balance                                    | Projected general fund balance will be positive at the end of the current and two subsequent fiscal years.                                                                                               | x                                                                                                                                                                                                                                                                                                                                                                                                                                                                                                                                                                                                                                                                                                                                                                                                                                                                                                                                                                                                                                                                                                                                                                                                                                                                                                                                                                                                                                                                                                                                                                                                                                                                                                                                                                                                                                                                                                                                                                                                                                                                                                                              | *************************************** |
| 9b    | Cash Balance                                    | Projected general fund cash balance will be positive at the end of the current fiscal year.                                                                                                              | х                                                                                                                                                                                                                                                                                                                                                                                                                                                                                                                                                                                                                                                                                                                                                                                                                                                                                                                                                                                                                                                                                                                                                                                                                                                                                                                                                                                                                                                                                                                                                                                                                                                                                                                                                                                                                                                                                                                                                                                                                                                                                                                              |                                         |
| 10    | Reserves                                        | Available reserves (e.g., reserve for economic uncertainties, unassigned/unappropriated amounts) meet minimum requirements for the current and two subsequent fiscal years.                              | X                                                                                                                                                                                                                                                                                                                                                                                                                                                                                                                                                                                                                                                                                                                                                                                                                                                                                                                                                                                                                                                                                                                                                                                                                                                                                                                                                                                                                                                                                                                                                                                                                                                                                                                                                                                                                                                                                                                                                                                                                                                                                                                              |                                         |