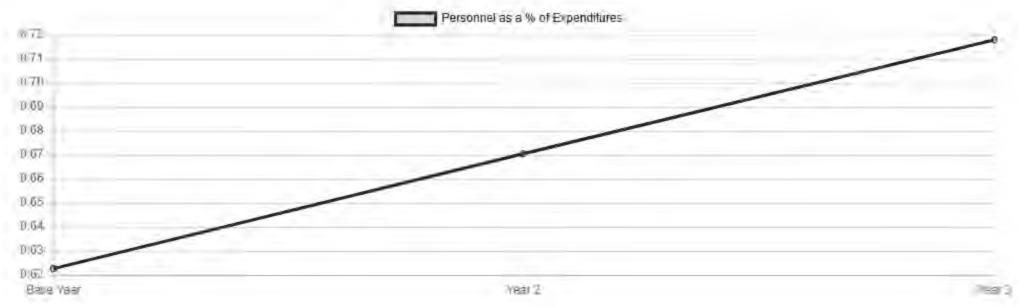

| CRITE | RIA AND STANDARDS (conti                        | nued)                                                                                                                                                                                                    | Met                                                                                                                                                                                                                                                                                                                                                                                                                                                                                                                                                                                                                                                                                                                                                                                                                                                                                                                                                                                                                                                                                                                                                                                                                                                                                                                                                                                                                                                                                                                                                                                                                                                                                                                                                                                                                                                                                                                                                                                                                                                                                                                            | Not<br>Met                              |
|-------|-------------------------------------------------|----------------------------------------------------------------------------------------------------------------------------------------------------------------------------------------------------------|--------------------------------------------------------------------------------------------------------------------------------------------------------------------------------------------------------------------------------------------------------------------------------------------------------------------------------------------------------------------------------------------------------------------------------------------------------------------------------------------------------------------------------------------------------------------------------------------------------------------------------------------------------------------------------------------------------------------------------------------------------------------------------------------------------------------------------------------------------------------------------------------------------------------------------------------------------------------------------------------------------------------------------------------------------------------------------------------------------------------------------------------------------------------------------------------------------------------------------------------------------------------------------------------------------------------------------------------------------------------------------------------------------------------------------------------------------------------------------------------------------------------------------------------------------------------------------------------------------------------------------------------------------------------------------------------------------------------------------------------------------------------------------------------------------------------------------------------------------------------------------------------------------------------------------------------------------------------------------------------------------------------------------------------------------------------------------------------------------------------------------|-----------------------------------------|
| 2     | Enrollment                                      | Projected enrollment for any of the current or two subsequent fiscal years has not changed by more than two percent since budget adoption.                                                               | the relative transmission of the second seco | х                                       |
| 3     | ADA to Enrollment                               | Projected second period (P-2) ADA to enrollment ratio for the current and two subsequent fiscal years is consistent with historical ratios.                                                              |                                                                                                                                                                                                                                                                                                                                                                                                                                                                                                                                                                                                                                                                                                                                                                                                                                                                                                                                                                                                                                                                                                                                                                                                                                                                                                                                                                                                                                                                                                                                                                                                                                                                                                                                                                                                                                                                                                                                                                                                                                                                                                                                | х                                       |
| 4     | Local Control Funding<br>Formula (LCFF) Revenue | Projected LCFF revenue for any of the current or two subsequent fiscal years has not changed by more than two percent since budget adoption.                                                             |                                                                                                                                                                                                                                                                                                                                                                                                                                                                                                                                                                                                                                                                                                                                                                                                                                                                                                                                                                                                                                                                                                                                                                                                                                                                                                                                                                                                                                                                                                                                                                                                                                                                                                                                                                                                                                                                                                                                                                                                                                                                                                                                | х                                       |
| 5     | Salaries and Benefits                           | Projected ratio of total unrestricted salaries and benefits to total unrestricted general fund expenditures has not changed by more than the standard for the current and two subsequent fiscal years.   | x                                                                                                                                                                                                                                                                                                                                                                                                                                                                                                                                                                                                                                                                                                                                                                                                                                                                                                                                                                                                                                                                                                                                                                                                                                                                                                                                                                                                                                                                                                                                                                                                                                                                                                                                                                                                                                                                                                                                                                                                                                                                                                                              |                                         |
| 6a    | Other Revenues                                  | Projected operating revenues (federal, other state, other local) for the current and two subsequent fiscal years have not changed by more than five percent since budget adoption.                       |                                                                                                                                                                                                                                                                                                                                                                                                                                                                                                                                                                                                                                                                                                                                                                                                                                                                                                                                                                                                                                                                                                                                                                                                                                                                                                                                                                                                                                                                                                                                                                                                                                                                                                                                                                                                                                                                                                                                                                                                                                                                                                                                | х                                       |
| 6b    | Other Expenditures                              | Projected operating expenditures (books and supplies, services and other expenditures) for the current and two subsequent fiscal years have not changed by more than five percent since budget adoption. |                                                                                                                                                                                                                                                                                                                                                                                                                                                                                                                                                                                                                                                                                                                                                                                                                                                                                                                                                                                                                                                                                                                                                                                                                                                                                                                                                                                                                                                                                                                                                                                                                                                                                                                                                                                                                                                                                                                                                                                                                                                                                                                                | х                                       |
| 7     | Ongoing and Major<br>Maintenance Account        | If applicable, changes occurring since budget adoption meet the required contribution to the ongoing and major maintenance account (i.e., restricted maintenance account).                               | х                                                                                                                                                                                                                                                                                                                                                                                                                                                                                                                                                                                                                                                                                                                                                                                                                                                                                                                                                                                                                                                                                                                                                                                                                                                                                                                                                                                                                                                                                                                                                                                                                                                                                                                                                                                                                                                                                                                                                                                                                                                                                                                              | ,                                       |
| 8     | Deficit Spending                                | Unrestricted deficit spending, if any, has not exceeded the standard in any of the current or two subsequent fiscal years.                                                                               |                                                                                                                                                                                                                                                                                                                                                                                                                                                                                                                                                                                                                                                                                                                                                                                                                                                                                                                                                                                                                                                                                                                                                                                                                                                                                                                                                                                                                                                                                                                                                                                                                                                                                                                                                                                                                                                                                                                                                                                                                                                                                                                                | Х                                       |
| 9a    | Fund Balance                                    | Projected general fund balance will be positive at the end of the current and two subsequent fiscal years.                                                                                               | x                                                                                                                                                                                                                                                                                                                                                                                                                                                                                                                                                                                                                                                                                                                                                                                                                                                                                                                                                                                                                                                                                                                                                                                                                                                                                                                                                                                                                                                                                                                                                                                                                                                                                                                                                                                                                                                                                                                                                                                                                                                                                                                              | *************************************** |
| 9b    | Cash Balance                                    | Projected general fund cash balance will be positive at the end of the current fiscal year.                                                                                                              | х                                                                                                                                                                                                                                                                                                                                                                                                                                                                                                                                                                                                                                                                                                                                                                                                                                                                                                                                                                                                                                                                                                                                                                                                                                                                                                                                                                                                                                                                                                                                                                                                                                                                                                                                                                                                                                                                                                                                                                                                                                                                                                                              |                                         |
| 10    | Reserves                                        | Available reserves (e.g., reserve for economic uncertainties, unassigned/unappropriated amounts) meet minimum requirements for the current and two subsequent fiscal years.                              | X                                                                                                                                                                                                                                                                                                                                                                                                                                                                                                                                                                                                                                                                                                                                                                                                                                                                                                                                                                                                                                                                                                                                                                                                                                                                                                                                                                                                                                                                                                                                                                                                                                                                                                                                                                                                                                                                                                                                                                                                                                                                                                                              |                                         |