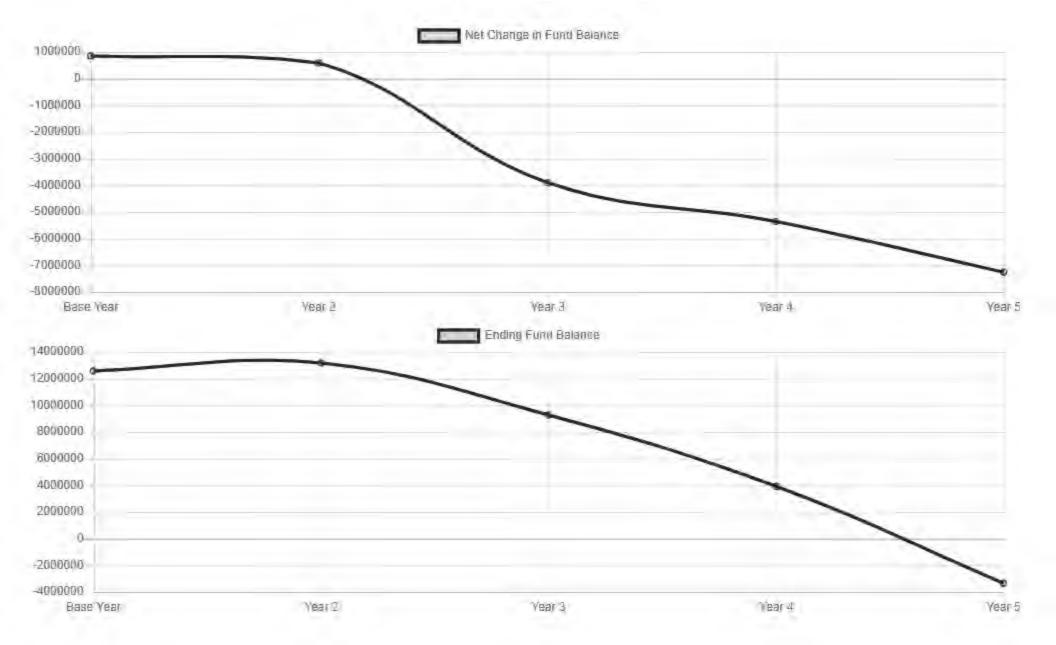

| CRITE | RIA AND STANDARDS (conti                        | nued)                                                                                                                                                                                                    | Met                                                                                                                                                                                                                                                                                                                                                                                                                                                                                                                                                                                                                                                                                                                                                                                                                                                                                                                                                                                                                                                                                                                                                                                                                                                                                                                                                                                                                                                                                                                                                                                                                                                                                                                                                                                                                                                                                                                                                                                                                                                                                                                            | Not<br>Met                              |
|-------|-------------------------------------------------|----------------------------------------------------------------------------------------------------------------------------------------------------------------------------------------------------------|--------------------------------------------------------------------------------------------------------------------------------------------------------------------------------------------------------------------------------------------------------------------------------------------------------------------------------------------------------------------------------------------------------------------------------------------------------------------------------------------------------------------------------------------------------------------------------------------------------------------------------------------------------------------------------------------------------------------------------------------------------------------------------------------------------------------------------------------------------------------------------------------------------------------------------------------------------------------------------------------------------------------------------------------------------------------------------------------------------------------------------------------------------------------------------------------------------------------------------------------------------------------------------------------------------------------------------------------------------------------------------------------------------------------------------------------------------------------------------------------------------------------------------------------------------------------------------------------------------------------------------------------------------------------------------------------------------------------------------------------------------------------------------------------------------------------------------------------------------------------------------------------------------------------------------------------------------------------------------------------------------------------------------------------------------------------------------------------------------------------------------|-----------------------------------------|
| 2     | Enrollment                                      | Projected enrollment for any of the current or two subsequent fiscal years has not changed by more than two percent since budget adoption.                                                               | the relative transmission of the second seco | х                                       |
| 3     | ADA to Enrollment                               | Projected second period (P-2) ADA to enrollment ratio for the current and two subsequent fiscal years is consistent with historical ratios.                                                              |                                                                                                                                                                                                                                                                                                                                                                                                                                                                                                                                                                                                                                                                                                                                                                                                                                                                                                                                                                                                                                                                                                                                                                                                                                                                                                                                                                                                                                                                                                                                                                                                                                                                                                                                                                                                                                                                                                                                                                                                                                                                                                                                | х                                       |
| 4     | Local Control Funding<br>Formula (LCFF) Revenue | Projected LCFF revenue for any of the current or two subsequent fiscal years has not changed by more than two percent since budget adoption.                                                             |                                                                                                                                                                                                                                                                                                                                                                                                                                                                                                                                                                                                                                                                                                                                                                                                                                                                                                                                                                                                                                                                                                                                                                                                                                                                                                                                                                                                                                                                                                                                                                                                                                                                                                                                                                                                                                                                                                                                                                                                                                                                                                                                | х                                       |
| 5     | Salaries and Benefits                           | Projected ratio of total unrestricted salaries and benefits to total unrestricted general fund expenditures has not changed by more than the standard for the current and two subsequent fiscal years.   | x                                                                                                                                                                                                                                                                                                                                                                                                                                                                                                                                                                                                                                                                                                                                                                                                                                                                                                                                                                                                                                                                                                                                                                                                                                                                                                                                                                                                                                                                                                                                                                                                                                                                                                                                                                                                                                                                                                                                                                                                                                                                                                                              |                                         |
| 6a    | Other Revenues                                  | Projected operating revenues (federal, other state, other local) for the current and two subsequent fiscal years have not changed by more than five percent since budget adoption.                       |                                                                                                                                                                                                                                                                                                                                                                                                                                                                                                                                                                                                                                                                                                                                                                                                                                                                                                                                                                                                                                                                                                                                                                                                                                                                                                                                                                                                                                                                                                                                                                                                                                                                                                                                                                                                                                                                                                                                                                                                                                                                                                                                | х                                       |
| 6b    | Other Expenditures                              | Projected operating expenditures (books and supplies, services and other expenditures) for the current and two subsequent fiscal years have not changed by more than five percent since budget adoption. |                                                                                                                                                                                                                                                                                                                                                                                                                                                                                                                                                                                                                                                                                                                                                                                                                                                                                                                                                                                                                                                                                                                                                                                                                                                                                                                                                                                                                                                                                                                                                                                                                                                                                                                                                                                                                                                                                                                                                                                                                                                                                                                                | х                                       |
| 7     | Ongoing and Major<br>Maintenance Account        | If applicable, changes occurring since budget adoption meet the required contribution to the ongoing and major maintenance account (i.e., restricted maintenance account).                               | х                                                                                                                                                                                                                                                                                                                                                                                                                                                                                                                                                                                                                                                                                                                                                                                                                                                                                                                                                                                                                                                                                                                                                                                                                                                                                                                                                                                                                                                                                                                                                                                                                                                                                                                                                                                                                                                                                                                                                                                                                                                                                                                              | ,                                       |
| 8     | Deficit Spending                                | Unrestricted deficit spending, if any, has not exceeded the standard in any of the current or two subsequent fiscal years.                                                                               |                                                                                                                                                                                                                                                                                                                                                                                                                                                                                                                                                                                                                                                                                                                                                                                                                                                                                                                                                                                                                                                                                                                                                                                                                                                                                                                                                                                                                                                                                                                                                                                                                                                                                                                                                                                                                                                                                                                                                                                                                                                                                                                                | Х                                       |
| 9a    | Fund Balance                                    | Projected general fund balance will be positive at the end of the current and two subsequent fiscal years.                                                                                               | x                                                                                                                                                                                                                                                                                                                                                                                                                                                                                                                                                                                                                                                                                                                                                                                                                                                                                                                                                                                                                                                                                                                                                                                                                                                                                                                                                                                                                                                                                                                                                                                                                                                                                                                                                                                                                                                                                                                                                                                                                                                                                                                              | *************************************** |
| 9b    | Cash Balance                                    | Projected general fund cash balance will be positive at the end of the current fiscal year.                                                                                                              | х                                                                                                                                                                                                                                                                                                                                                                                                                                                                                                                                                                                                                                                                                                                                                                                                                                                                                                                                                                                                                                                                                                                                                                                                                                                                                                                                                                                                                                                                                                                                                                                                                                                                                                                                                                                                                                                                                                                                                                                                                                                                                                                              |                                         |
| 10    | Reserves                                        | Available reserves (e.g., reserve for economic uncertainties, unassigned/unappropriated amounts) meet minimum requirements for the current and two subsequent fiscal years.                              | X                                                                                                                                                                                                                                                                                                                                                                                                                                                                                                                                                                                                                                                                                                                                                                                                                                                                                                                                                                                                                                                                                                                                                                                                                                                                                                                                                                                                                                                                                                                                                                                                                                                                                                                                                                                                                                                                                                                                                                                                                                                                                                                              |                                         |