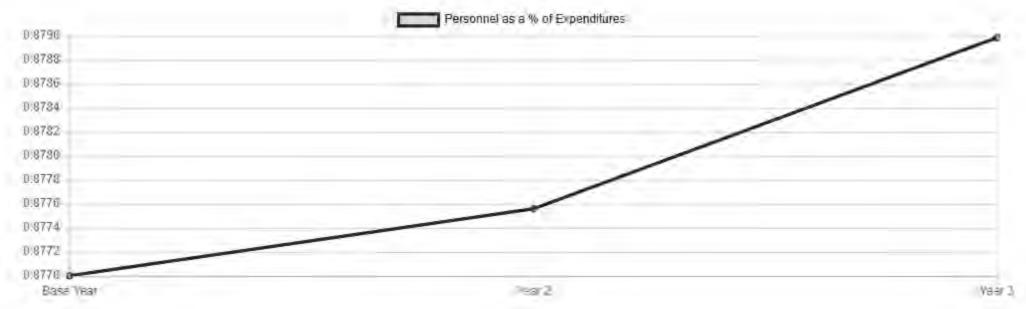

| CRITE | RIA AND STANDARDS (conti                        | nued)                                                                                                                                                                                                    | Met                                                                                                                                                                                                                                                                                                                                                                                                                                                                                                                                                                                                                                                                                                                                                                                                                                                                                                                                                                                                                                                                                                                                                                                                                                                                                                                                                                                                                                                                                                                                                                                                                                                                                                                                                                                                                                                                                                                                                                                                                                                                                                                            | Not<br>Met                              |
|-------|-------------------------------------------------|----------------------------------------------------------------------------------------------------------------------------------------------------------------------------------------------------------|--------------------------------------------------------------------------------------------------------------------------------------------------------------------------------------------------------------------------------------------------------------------------------------------------------------------------------------------------------------------------------------------------------------------------------------------------------------------------------------------------------------------------------------------------------------------------------------------------------------------------------------------------------------------------------------------------------------------------------------------------------------------------------------------------------------------------------------------------------------------------------------------------------------------------------------------------------------------------------------------------------------------------------------------------------------------------------------------------------------------------------------------------------------------------------------------------------------------------------------------------------------------------------------------------------------------------------------------------------------------------------------------------------------------------------------------------------------------------------------------------------------------------------------------------------------------------------------------------------------------------------------------------------------------------------------------------------------------------------------------------------------------------------------------------------------------------------------------------------------------------------------------------------------------------------------------------------------------------------------------------------------------------------------------------------------------------------------------------------------------------------|-----------------------------------------|
| 2     | Enrollment                                      | Projected enrollment for any of the current or two subsequent fiscal years has not changed by more than two percent since budget adoption.                                                               | the relative transmission of the second seco | х                                       |
| 3     | ADA to Enrollment                               | Projected second period (P-2) ADA to enrollment ratio for the current and two subsequent fiscal years is consistent with historical ratios.                                                              |                                                                                                                                                                                                                                                                                                                                                                                                                                                                                                                                                                                                                                                                                                                                                                                                                                                                                                                                                                                                                                                                                                                                                                                                                                                                                                                                                                                                                                                                                                                                                                                                                                                                                                                                                                                                                                                                                                                                                                                                                                                                                                                                | х                                       |
| 4     | Local Control Funding<br>Formula (LCFF) Revenue | Projected LCFF revenue for any of the current or two subsequent fiscal years has not changed by more than two percent since budget adoption.                                                             |                                                                                                                                                                                                                                                                                                                                                                                                                                                                                                                                                                                                                                                                                                                                                                                                                                                                                                                                                                                                                                                                                                                                                                                                                                                                                                                                                                                                                                                                                                                                                                                                                                                                                                                                                                                                                                                                                                                                                                                                                                                                                                                                | х                                       |
| 5     | Salaries and Benefits                           | Projected ratio of total unrestricted salaries and benefits to total unrestricted general fund expenditures has not changed by more than the standard for the current and two subsequent fiscal years.   | x                                                                                                                                                                                                                                                                                                                                                                                                                                                                                                                                                                                                                                                                                                                                                                                                                                                                                                                                                                                                                                                                                                                                                                                                                                                                                                                                                                                                                                                                                                                                                                                                                                                                                                                                                                                                                                                                                                                                                                                                                                                                                                                              |                                         |
| 6a    | Other Revenues                                  | Projected operating revenues (federal, other state, other local) for the current and two subsequent fiscal years have not changed by more than five percent since budget adoption.                       |                                                                                                                                                                                                                                                                                                                                                                                                                                                                                                                                                                                                                                                                                                                                                                                                                                                                                                                                                                                                                                                                                                                                                                                                                                                                                                                                                                                                                                                                                                                                                                                                                                                                                                                                                                                                                                                                                                                                                                                                                                                                                                                                | х                                       |
| 6b    | Other Expenditures                              | Projected operating expenditures (books and supplies, services and other expenditures) for the current and two subsequent fiscal years have not changed by more than five percent since budget adoption. |                                                                                                                                                                                                                                                                                                                                                                                                                                                                                                                                                                                                                                                                                                                                                                                                                                                                                                                                                                                                                                                                                                                                                                                                                                                                                                                                                                                                                                                                                                                                                                                                                                                                                                                                                                                                                                                                                                                                                                                                                                                                                                                                | х                                       |
| 7     | Ongoing and Major<br>Maintenance Account        | If applicable, changes occurring since budget adoption meet the required contribution to the ongoing and major maintenance account (i.e., restricted maintenance account).                               | х                                                                                                                                                                                                                                                                                                                                                                                                                                                                                                                                                                                                                                                                                                                                                                                                                                                                                                                                                                                                                                                                                                                                                                                                                                                                                                                                                                                                                                                                                                                                                                                                                                                                                                                                                                                                                                                                                                                                                                                                                                                                                                                              | ,                                       |
| 8     | Deficit Spending                                | Unrestricted deficit spending, if any, has not exceeded the standard in any of the current or two subsequent fiscal years.                                                                               |                                                                                                                                                                                                                                                                                                                                                                                                                                                                                                                                                                                                                                                                                                                                                                                                                                                                                                                                                                                                                                                                                                                                                                                                                                                                                                                                                                                                                                                                                                                                                                                                                                                                                                                                                                                                                                                                                                                                                                                                                                                                                                                                | Х                                       |
| 9a    | Fund Balance                                    | Projected general fund balance will be positive at the end of the current and two subsequent fiscal years.                                                                                               | x                                                                                                                                                                                                                                                                                                                                                                                                                                                                                                                                                                                                                                                                                                                                                                                                                                                                                                                                                                                                                                                                                                                                                                                                                                                                                                                                                                                                                                                                                                                                                                                                                                                                                                                                                                                                                                                                                                                                                                                                                                                                                                                              | *************************************** |
| 9b    | Cash Balance                                    | Projected general fund cash balance will be positive at the end of the current fiscal year.                                                                                                              | х                                                                                                                                                                                                                                                                                                                                                                                                                                                                                                                                                                                                                                                                                                                                                                                                                                                                                                                                                                                                                                                                                                                                                                                                                                                                                                                                                                                                                                                                                                                                                                                                                                                                                                                                                                                                                                                                                                                                                                                                                                                                                                                              |                                         |
| 10    | Reserves                                        | Available reserves (e.g., reserve for economic uncertainties, unassigned/unappropriated amounts) meet minimum requirements for the current and two subsequent fiscal years.                              | X                                                                                                                                                                                                                                                                                                                                                                                                                                                                                                                                                                                                                                                                                                                                                                                                                                                                                                                                                                                                                                                                                                                                                                                                                                                                                                                                                                                                                                                                                                                                                                                                                                                                                                                                                                                                                                                                                                                                                                                                                                                                                                                              |                                         |