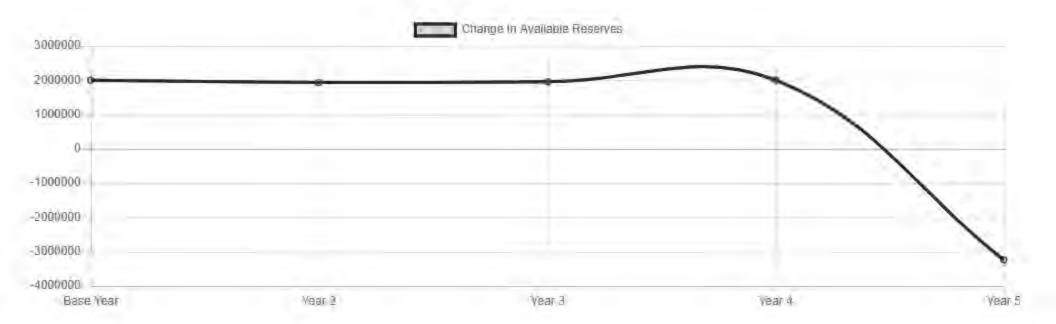

| CRITE | RIA AND STANDARDS (conti                        | nued)                                                                                                                                                                                                    | Met                                                                                                                                                                                                                                                                                                                                                                                                                                                                                                                                                                                                                                                                                                                                                                                                                                                                                                                                                                                                                                                                                                                                                                                                                                                                                                                                                                                                                                                                                                                                                                                                                                                                                                                                                                                                                                                                                                                                                                                                                                                                                                                            | Not<br>Met                              |
|-------|-------------------------------------------------|----------------------------------------------------------------------------------------------------------------------------------------------------------------------------------------------------------|--------------------------------------------------------------------------------------------------------------------------------------------------------------------------------------------------------------------------------------------------------------------------------------------------------------------------------------------------------------------------------------------------------------------------------------------------------------------------------------------------------------------------------------------------------------------------------------------------------------------------------------------------------------------------------------------------------------------------------------------------------------------------------------------------------------------------------------------------------------------------------------------------------------------------------------------------------------------------------------------------------------------------------------------------------------------------------------------------------------------------------------------------------------------------------------------------------------------------------------------------------------------------------------------------------------------------------------------------------------------------------------------------------------------------------------------------------------------------------------------------------------------------------------------------------------------------------------------------------------------------------------------------------------------------------------------------------------------------------------------------------------------------------------------------------------------------------------------------------------------------------------------------------------------------------------------------------------------------------------------------------------------------------------------------------------------------------------------------------------------------------|-----------------------------------------|
| 2     | Enrollment                                      | Projected enrollment for any of the current or two subsequent fiscal years has not changed by more than two percent since budget adoption.                                                               | the relative transmission of the second seco | х                                       |
| 3     | ADA to Enrollment                               | Projected second period (P-2) ADA to enrollment ratio for the current and two subsequent fiscal years is consistent with historical ratios.                                                              |                                                                                                                                                                                                                                                                                                                                                                                                                                                                                                                                                                                                                                                                                                                                                                                                                                                                                                                                                                                                                                                                                                                                                                                                                                                                                                                                                                                                                                                                                                                                                                                                                                                                                                                                                                                                                                                                                                                                                                                                                                                                                                                                | х                                       |
| 4     | Local Control Funding<br>Formula (LCFF) Revenue | Projected LCFF revenue for any of the current or two subsequent fiscal years has not changed by more than two percent since budget adoption.                                                             |                                                                                                                                                                                                                                                                                                                                                                                                                                                                                                                                                                                                                                                                                                                                                                                                                                                                                                                                                                                                                                                                                                                                                                                                                                                                                                                                                                                                                                                                                                                                                                                                                                                                                                                                                                                                                                                                                                                                                                                                                                                                                                                                | х                                       |
| 5     | Salaries and Benefits                           | Projected ratio of total unrestricted salaries and benefits to total unrestricted general fund expenditures has not changed by more than the standard for the current and two subsequent fiscal years.   | x                                                                                                                                                                                                                                                                                                                                                                                                                                                                                                                                                                                                                                                                                                                                                                                                                                                                                                                                                                                                                                                                                                                                                                                                                                                                                                                                                                                                                                                                                                                                                                                                                                                                                                                                                                                                                                                                                                                                                                                                                                                                                                                              |                                         |
| 6a    | Other Revenues                                  | Projected operating revenues (federal, other state, other local) for the current and two subsequent fiscal years have not changed by more than five percent since budget adoption.                       |                                                                                                                                                                                                                                                                                                                                                                                                                                                                                                                                                                                                                                                                                                                                                                                                                                                                                                                                                                                                                                                                                                                                                                                                                                                                                                                                                                                                                                                                                                                                                                                                                                                                                                                                                                                                                                                                                                                                                                                                                                                                                                                                | х                                       |
| 6b    | Other Expenditures                              | Projected operating expenditures (books and supplies, services and other expenditures) for the current and two subsequent fiscal years have not changed by more than five percent since budget adoption. |                                                                                                                                                                                                                                                                                                                                                                                                                                                                                                                                                                                                                                                                                                                                                                                                                                                                                                                                                                                                                                                                                                                                                                                                                                                                                                                                                                                                                                                                                                                                                                                                                                                                                                                                                                                                                                                                                                                                                                                                                                                                                                                                | х                                       |
| 7     | Ongoing and Major<br>Maintenance Account        | If applicable, changes occurring since budget adoption meet the required contribution to the ongoing and major maintenance account (i.e., restricted maintenance account).                               | х                                                                                                                                                                                                                                                                                                                                                                                                                                                                                                                                                                                                                                                                                                                                                                                                                                                                                                                                                                                                                                                                                                                                                                                                                                                                                                                                                                                                                                                                                                                                                                                                                                                                                                                                                                                                                                                                                                                                                                                                                                                                                                                              | ,                                       |
| 8     | Deficit Spending                                | Unrestricted deficit spending, if any, has not exceeded the standard in any of the current or two subsequent fiscal years.                                                                               |                                                                                                                                                                                                                                                                                                                                                                                                                                                                                                                                                                                                                                                                                                                                                                                                                                                                                                                                                                                                                                                                                                                                                                                                                                                                                                                                                                                                                                                                                                                                                                                                                                                                                                                                                                                                                                                                                                                                                                                                                                                                                                                                | Х                                       |
| 9a    | Fund Balance                                    | Projected general fund balance will be positive at the end of the current and two subsequent fiscal years.                                                                                               | x                                                                                                                                                                                                                                                                                                                                                                                                                                                                                                                                                                                                                                                                                                                                                                                                                                                                                                                                                                                                                                                                                                                                                                                                                                                                                                                                                                                                                                                                                                                                                                                                                                                                                                                                                                                                                                                                                                                                                                                                                                                                                                                              | *************************************** |
| 9b    | Cash Balance                                    | Projected general fund cash balance will be positive at the end of the current fiscal year.                                                                                                              | х                                                                                                                                                                                                                                                                                                                                                                                                                                                                                                                                                                                                                                                                                                                                                                                                                                                                                                                                                                                                                                                                                                                                                                                                                                                                                                                                                                                                                                                                                                                                                                                                                                                                                                                                                                                                                                                                                                                                                                                                                                                                                                                              |                                         |
| 10    | Reserves                                        | Available reserves (e.g., reserve for economic uncertainties, unassigned/unappropriated amounts) meet minimum requirements for the current and two subsequent fiscal years.                              | X                                                                                                                                                                                                                                                                                                                                                                                                                                                                                                                                                                                                                                                                                                                                                                                                                                                                                                                                                                                                                                                                                                                                                                                                                                                                                                                                                                                                                                                                                                                                                                                                                                                                                                                                                                                                                                                                                                                                                                                                                                                                                                                              |                                         |