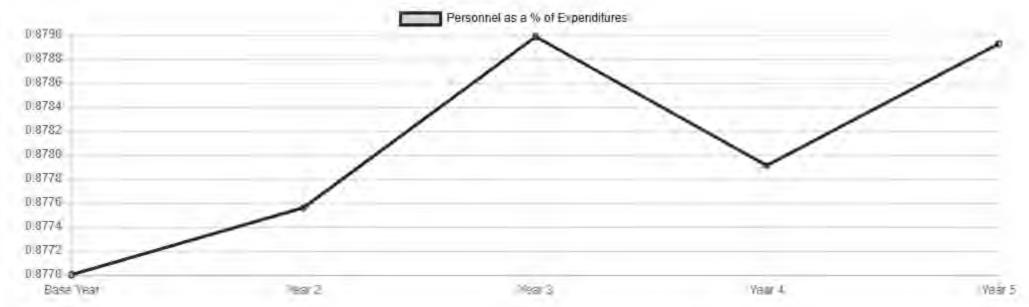

| CRITE | RIA AND STANDARDS (conti                        | nued)                                                                                                                                                                                                    | Met                                                                                                                                                                                                                                                                                                                                                                                                                                                                                                                                                                                                                                                                                                                                                                                                                                                                                                                                                                                                                                                                                                                                                                                                                                                                                                                                                                                                                                                                                                                                                                                                                                                                                                                                                                                                                                                                                                                                                                                                                                                                                                                            | Not<br>Met                              |
|-------|-------------------------------------------------|----------------------------------------------------------------------------------------------------------------------------------------------------------------------------------------------------------|--------------------------------------------------------------------------------------------------------------------------------------------------------------------------------------------------------------------------------------------------------------------------------------------------------------------------------------------------------------------------------------------------------------------------------------------------------------------------------------------------------------------------------------------------------------------------------------------------------------------------------------------------------------------------------------------------------------------------------------------------------------------------------------------------------------------------------------------------------------------------------------------------------------------------------------------------------------------------------------------------------------------------------------------------------------------------------------------------------------------------------------------------------------------------------------------------------------------------------------------------------------------------------------------------------------------------------------------------------------------------------------------------------------------------------------------------------------------------------------------------------------------------------------------------------------------------------------------------------------------------------------------------------------------------------------------------------------------------------------------------------------------------------------------------------------------------------------------------------------------------------------------------------------------------------------------------------------------------------------------------------------------------------------------------------------------------------------------------------------------------------|-----------------------------------------|
| 2     | Enrollment                                      | Projected enrollment for any of the current or two subsequent fiscal years has not changed by more than two percent since budget adoption.                                                               | the relative transmission of the second seco | х                                       |
| 3     | ADA to Enrollment                               | Projected second period (P-2) ADA to enrollment ratio for the current and two subsequent fiscal years is consistent with historical ratios.                                                              |                                                                                                                                                                                                                                                                                                                                                                                                                                                                                                                                                                                                                                                                                                                                                                                                                                                                                                                                                                                                                                                                                                                                                                                                                                                                                                                                                                                                                                                                                                                                                                                                                                                                                                                                                                                                                                                                                                                                                                                                                                                                                                                                | х                                       |
| 4     | Local Control Funding<br>Formula (LCFF) Revenue | Projected LCFF revenue for any of the current or two subsequent fiscal years has not changed by more than two percent since budget adoption.                                                             |                                                                                                                                                                                                                                                                                                                                                                                                                                                                                                                                                                                                                                                                                                                                                                                                                                                                                                                                                                                                                                                                                                                                                                                                                                                                                                                                                                                                                                                                                                                                                                                                                                                                                                                                                                                                                                                                                                                                                                                                                                                                                                                                | х                                       |
| 5     | Salaries and Benefits                           | Projected ratio of total unrestricted salaries and benefits to total unrestricted general fund expenditures has not changed by more than the standard for the current and two subsequent fiscal years.   | x                                                                                                                                                                                                                                                                                                                                                                                                                                                                                                                                                                                                                                                                                                                                                                                                                                                                                                                                                                                                                                                                                                                                                                                                                                                                                                                                                                                                                                                                                                                                                                                                                                                                                                                                                                                                                                                                                                                                                                                                                                                                                                                              |                                         |
| 6a    | Other Revenues                                  | Projected operating revenues (federal, other state, other local) for the current and two subsequent fiscal years have not changed by more than five percent since budget adoption.                       |                                                                                                                                                                                                                                                                                                                                                                                                                                                                                                                                                                                                                                                                                                                                                                                                                                                                                                                                                                                                                                                                                                                                                                                                                                                                                                                                                                                                                                                                                                                                                                                                                                                                                                                                                                                                                                                                                                                                                                                                                                                                                                                                | х                                       |
| 6b    | Other Expenditures                              | Projected operating expenditures (books and supplies, services and other expenditures) for the current and two subsequent fiscal years have not changed by more than five percent since budget adoption. |                                                                                                                                                                                                                                                                                                                                                                                                                                                                                                                                                                                                                                                                                                                                                                                                                                                                                                                                                                                                                                                                                                                                                                                                                                                                                                                                                                                                                                                                                                                                                                                                                                                                                                                                                                                                                                                                                                                                                                                                                                                                                                                                | х                                       |
| 7     | Ongoing and Major<br>Maintenance Account        | If applicable, changes occurring since budget adoption meet the required contribution to the ongoing and major maintenance account (i.e., restricted maintenance account).                               | х                                                                                                                                                                                                                                                                                                                                                                                                                                                                                                                                                                                                                                                                                                                                                                                                                                                                                                                                                                                                                                                                                                                                                                                                                                                                                                                                                                                                                                                                                                                                                                                                                                                                                                                                                                                                                                                                                                                                                                                                                                                                                                                              | ,                                       |
| 8     | Deficit Spending                                | Unrestricted deficit spending, if any, has not exceeded the standard in any of the current or two subsequent fiscal years.                                                                               |                                                                                                                                                                                                                                                                                                                                                                                                                                                                                                                                                                                                                                                                                                                                                                                                                                                                                                                                                                                                                                                                                                                                                                                                                                                                                                                                                                                                                                                                                                                                                                                                                                                                                                                                                                                                                                                                                                                                                                                                                                                                                                                                | Х                                       |
| 9a    | Fund Balance                                    | Projected general fund balance will be positive at the end of the current and two subsequent fiscal years.                                                                                               | x                                                                                                                                                                                                                                                                                                                                                                                                                                                                                                                                                                                                                                                                                                                                                                                                                                                                                                                                                                                                                                                                                                                                                                                                                                                                                                                                                                                                                                                                                                                                                                                                                                                                                                                                                                                                                                                                                                                                                                                                                                                                                                                              | *************************************** |
| 9b    | Cash Balance                                    | Projected general fund cash balance will be positive at the end of the current fiscal year.                                                                                                              | х                                                                                                                                                                                                                                                                                                                                                                                                                                                                                                                                                                                                                                                                                                                                                                                                                                                                                                                                                                                                                                                                                                                                                                                                                                                                                                                                                                                                                                                                                                                                                                                                                                                                                                                                                                                                                                                                                                                                                                                                                                                                                                                              |                                         |
| 10    | Reserves                                        | Available reserves (e.g., reserve for economic uncertainties, unassigned/unappropriated amounts) meet minimum requirements for the current and two subsequent fiscal years.                              | X                                                                                                                                                                                                                                                                                                                                                                                                                                                                                                                                                                                                                                                                                                                                                                                                                                                                                                                                                                                                                                                                                                                                                                                                                                                                                                                                                                                                                                                                                                                                                                                                                                                                                                                                                                                                                                                                                                                                                                                                                                                                                                                              |                                         |