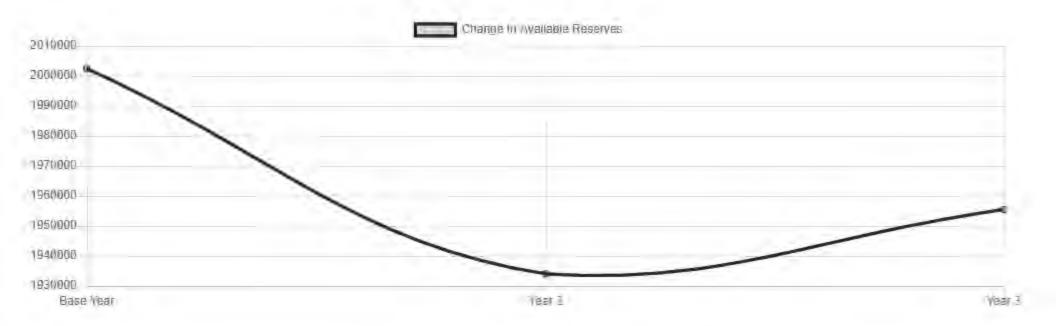

| CRITE | RIA AND STANDARDS (conti                        | nued)                                                                                                                                                                                                    | Met                                                                                                                                                                                                                                                                                                                                                                                                                                                                                                                                                                                                                                                                                                                                                                                                                                                                                                                                                                                                                                                                                                                                                                                                                                                                                                                                                                                                                                                                                                                                                                                                                                                                                                                                                                                                                                                                                                                                                                                                                                                                                                                            | Not<br>Met                              |
|-------|-------------------------------------------------|----------------------------------------------------------------------------------------------------------------------------------------------------------------------------------------------------------|--------------------------------------------------------------------------------------------------------------------------------------------------------------------------------------------------------------------------------------------------------------------------------------------------------------------------------------------------------------------------------------------------------------------------------------------------------------------------------------------------------------------------------------------------------------------------------------------------------------------------------------------------------------------------------------------------------------------------------------------------------------------------------------------------------------------------------------------------------------------------------------------------------------------------------------------------------------------------------------------------------------------------------------------------------------------------------------------------------------------------------------------------------------------------------------------------------------------------------------------------------------------------------------------------------------------------------------------------------------------------------------------------------------------------------------------------------------------------------------------------------------------------------------------------------------------------------------------------------------------------------------------------------------------------------------------------------------------------------------------------------------------------------------------------------------------------------------------------------------------------------------------------------------------------------------------------------------------------------------------------------------------------------------------------------------------------------------------------------------------------------|-----------------------------------------|
| 2     | Enrollment                                      | Projected enrollment for any of the current or two subsequent fiscal years has not changed by more than two percent since budget adoption.                                                               | the relative transmission of the second seco | х                                       |
| 3     | ADA to Enrollment                               | Projected second period (P-2) ADA to enrollment ratio for the current and two subsequent fiscal years is consistent with historical ratios.                                                              |                                                                                                                                                                                                                                                                                                                                                                                                                                                                                                                                                                                                                                                                                                                                                                                                                                                                                                                                                                                                                                                                                                                                                                                                                                                                                                                                                                                                                                                                                                                                                                                                                                                                                                                                                                                                                                                                                                                                                                                                                                                                                                                                | х                                       |
| 4     | Local Control Funding<br>Formula (LCFF) Revenue | Projected LCFF revenue for any of the current or two subsequent fiscal years has not changed by more than two percent since budget adoption.                                                             |                                                                                                                                                                                                                                                                                                                                                                                                                                                                                                                                                                                                                                                                                                                                                                                                                                                                                                                                                                                                                                                                                                                                                                                                                                                                                                                                                                                                                                                                                                                                                                                                                                                                                                                                                                                                                                                                                                                                                                                                                                                                                                                                | х                                       |
| 5     | Salaries and Benefits                           | Projected ratio of total unrestricted salaries and benefits to total unrestricted general fund expenditures has not changed by more than the standard for the current and two subsequent fiscal years.   | x                                                                                                                                                                                                                                                                                                                                                                                                                                                                                                                                                                                                                                                                                                                                                                                                                                                                                                                                                                                                                                                                                                                                                                                                                                                                                                                                                                                                                                                                                                                                                                                                                                                                                                                                                                                                                                                                                                                                                                                                                                                                                                                              |                                         |
| 6a    | Other Revenues                                  | Projected operating revenues (federal, other state, other local) for the current and two subsequent fiscal years have not changed by more than five percent since budget adoption.                       |                                                                                                                                                                                                                                                                                                                                                                                                                                                                                                                                                                                                                                                                                                                                                                                                                                                                                                                                                                                                                                                                                                                                                                                                                                                                                                                                                                                                                                                                                                                                                                                                                                                                                                                                                                                                                                                                                                                                                                                                                                                                                                                                | х                                       |
| 6b    | Other Expenditures                              | Projected operating expenditures (books and supplies, services and other expenditures) for the current and two subsequent fiscal years have not changed by more than five percent since budget adoption. |                                                                                                                                                                                                                                                                                                                                                                                                                                                                                                                                                                                                                                                                                                                                                                                                                                                                                                                                                                                                                                                                                                                                                                                                                                                                                                                                                                                                                                                                                                                                                                                                                                                                                                                                                                                                                                                                                                                                                                                                                                                                                                                                | х                                       |
| 7     | Ongoing and Major<br>Maintenance Account        | If applicable, changes occurring since budget adoption meet the required contribution to the ongoing and major maintenance account (i.e., restricted maintenance account).                               | х                                                                                                                                                                                                                                                                                                                                                                                                                                                                                                                                                                                                                                                                                                                                                                                                                                                                                                                                                                                                                                                                                                                                                                                                                                                                                                                                                                                                                                                                                                                                                                                                                                                                                                                                                                                                                                                                                                                                                                                                                                                                                                                              | ,                                       |
| 8     | Deficit Spending                                | Unrestricted deficit spending, if any, has not exceeded the standard in any of the current or two subsequent fiscal years.                                                                               |                                                                                                                                                                                                                                                                                                                                                                                                                                                                                                                                                                                                                                                                                                                                                                                                                                                                                                                                                                                                                                                                                                                                                                                                                                                                                                                                                                                                                                                                                                                                                                                                                                                                                                                                                                                                                                                                                                                                                                                                                                                                                                                                | Х                                       |
| 9a    | Fund Balance                                    | Projected general fund balance will be positive at the end of the current and two subsequent fiscal years.                                                                                               | x                                                                                                                                                                                                                                                                                                                                                                                                                                                                                                                                                                                                                                                                                                                                                                                                                                                                                                                                                                                                                                                                                                                                                                                                                                                                                                                                                                                                                                                                                                                                                                                                                                                                                                                                                                                                                                                                                                                                                                                                                                                                                                                              | *************************************** |
| 9b    | Cash Balance                                    | Projected general fund cash balance will be positive at the end of the current fiscal year.                                                                                                              | х                                                                                                                                                                                                                                                                                                                                                                                                                                                                                                                                                                                                                                                                                                                                                                                                                                                                                                                                                                                                                                                                                                                                                                                                                                                                                                                                                                                                                                                                                                                                                                                                                                                                                                                                                                                                                                                                                                                                                                                                                                                                                                                              |                                         |
| 10    | Reserves                                        | Available reserves (e.g., reserve for economic uncertainties, unassigned/unappropriated amounts) meet minimum requirements for the current and two subsequent fiscal years.                              | X                                                                                                                                                                                                                                                                                                                                                                                                                                                                                                                                                                                                                                                                                                                                                                                                                                                                                                                                                                                                                                                                                                                                                                                                                                                                                                                                                                                                                                                                                                                                                                                                                                                                                                                                                                                                                                                                                                                                                                                                                                                                                                                              |                                         |