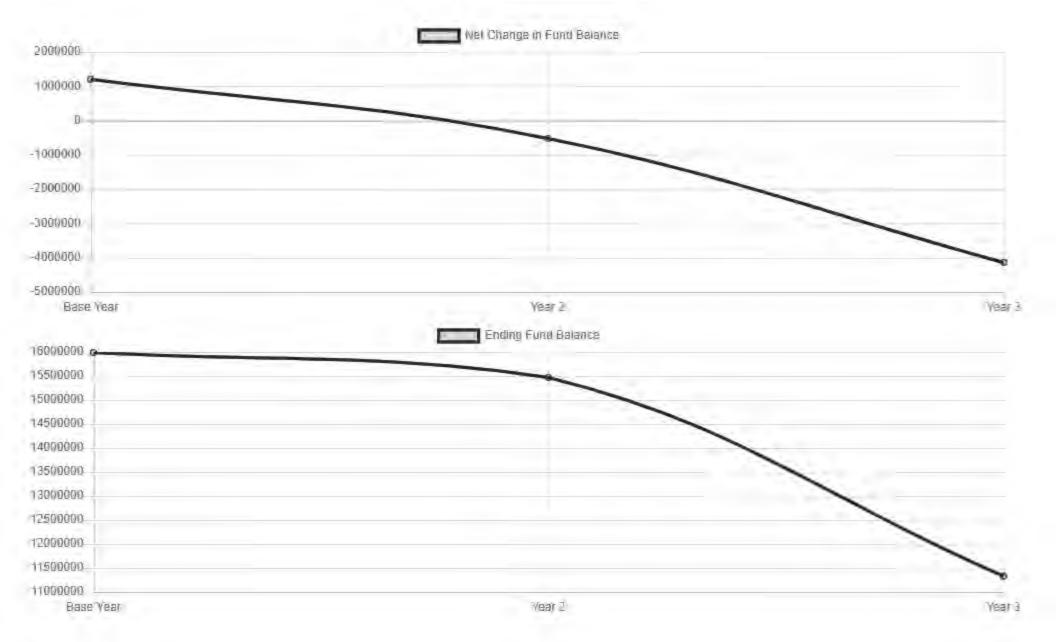

| CRITE | RIA AND STANDARDS (conti                        | nued)                                                                                                                                                                                                    | Met                                                                                                                                                                                                                                                                                                                                                                                                                                                                                                                                                                                                                                                                                                                                                                                                                                                                                                                                                                                                                                                                                                                                                                                                                                                                                                                                                                                                                                                                                                                                                                                                                                                                                                                                                                                                                                                                                                                                                                                                                                                                                                                            | Not<br>Met                              |
|-------|-------------------------------------------------|----------------------------------------------------------------------------------------------------------------------------------------------------------------------------------------------------------|--------------------------------------------------------------------------------------------------------------------------------------------------------------------------------------------------------------------------------------------------------------------------------------------------------------------------------------------------------------------------------------------------------------------------------------------------------------------------------------------------------------------------------------------------------------------------------------------------------------------------------------------------------------------------------------------------------------------------------------------------------------------------------------------------------------------------------------------------------------------------------------------------------------------------------------------------------------------------------------------------------------------------------------------------------------------------------------------------------------------------------------------------------------------------------------------------------------------------------------------------------------------------------------------------------------------------------------------------------------------------------------------------------------------------------------------------------------------------------------------------------------------------------------------------------------------------------------------------------------------------------------------------------------------------------------------------------------------------------------------------------------------------------------------------------------------------------------------------------------------------------------------------------------------------------------------------------------------------------------------------------------------------------------------------------------------------------------------------------------------------------|-----------------------------------------|
| 2     | Enrollment                                      | Projected enrollment for any of the current or two subsequent fiscal years has not changed by more than two percent since budget adoption.                                                               | the relative transmission of the second seco | х                                       |
| 3     | ADA to Enrollment                               | Projected second period (P-2) ADA to enrollment ratio for the current and two subsequent fiscal years is consistent with historical ratios.                                                              |                                                                                                                                                                                                                                                                                                                                                                                                                                                                                                                                                                                                                                                                                                                                                                                                                                                                                                                                                                                                                                                                                                                                                                                                                                                                                                                                                                                                                                                                                                                                                                                                                                                                                                                                                                                                                                                                                                                                                                                                                                                                                                                                | х                                       |
| 4     | Local Control Funding<br>Formula (LCFF) Revenue | Projected LCFF revenue for any of the current or two subsequent fiscal years has not changed by more than two percent since budget adoption.                                                             |                                                                                                                                                                                                                                                                                                                                                                                                                                                                                                                                                                                                                                                                                                                                                                                                                                                                                                                                                                                                                                                                                                                                                                                                                                                                                                                                                                                                                                                                                                                                                                                                                                                                                                                                                                                                                                                                                                                                                                                                                                                                                                                                | х                                       |
| 5     | Salaries and Benefits                           | Projected ratio of total unrestricted salaries and benefits to total unrestricted general fund expenditures has not changed by more than the standard for the current and two subsequent fiscal years.   | x                                                                                                                                                                                                                                                                                                                                                                                                                                                                                                                                                                                                                                                                                                                                                                                                                                                                                                                                                                                                                                                                                                                                                                                                                                                                                                                                                                                                                                                                                                                                                                                                                                                                                                                                                                                                                                                                                                                                                                                                                                                                                                                              |                                         |
| 6a    | Other Revenues                                  | Projected operating revenues (federal, other state, other local) for the current and two subsequent fiscal years have not changed by more than five percent since budget adoption.                       |                                                                                                                                                                                                                                                                                                                                                                                                                                                                                                                                                                                                                                                                                                                                                                                                                                                                                                                                                                                                                                                                                                                                                                                                                                                                                                                                                                                                                                                                                                                                                                                                                                                                                                                                                                                                                                                                                                                                                                                                                                                                                                                                | х                                       |
| 6b    | Other Expenditures                              | Projected operating expenditures (books and supplies, services and other expenditures) for the current and two subsequent fiscal years have not changed by more than five percent since budget adoption. |                                                                                                                                                                                                                                                                                                                                                                                                                                                                                                                                                                                                                                                                                                                                                                                                                                                                                                                                                                                                                                                                                                                                                                                                                                                                                                                                                                                                                                                                                                                                                                                                                                                                                                                                                                                                                                                                                                                                                                                                                                                                                                                                | х                                       |
| 7     | Ongoing and Major<br>Maintenance Account        | If applicable, changes occurring since budget adoption meet the required contribution to the ongoing and major maintenance account (i.e., restricted maintenance account).                               | х                                                                                                                                                                                                                                                                                                                                                                                                                                                                                                                                                                                                                                                                                                                                                                                                                                                                                                                                                                                                                                                                                                                                                                                                                                                                                                                                                                                                                                                                                                                                                                                                                                                                                                                                                                                                                                                                                                                                                                                                                                                                                                                              | ,                                       |
| 8     | Deficit Spending                                | Unrestricted deficit spending, if any, has not exceeded the standard in any of the current or two subsequent fiscal years.                                                                               |                                                                                                                                                                                                                                                                                                                                                                                                                                                                                                                                                                                                                                                                                                                                                                                                                                                                                                                                                                                                                                                                                                                                                                                                                                                                                                                                                                                                                                                                                                                                                                                                                                                                                                                                                                                                                                                                                                                                                                                                                                                                                                                                | Х                                       |
| 9a    | Fund Balance                                    | Projected general fund balance will be positive at the end of the current and two subsequent fiscal years.                                                                                               | x                                                                                                                                                                                                                                                                                                                                                                                                                                                                                                                                                                                                                                                                                                                                                                                                                                                                                                                                                                                                                                                                                                                                                                                                                                                                                                                                                                                                                                                                                                                                                                                                                                                                                                                                                                                                                                                                                                                                                                                                                                                                                                                              | *************************************** |
| 9b    | Cash Balance                                    | Projected general fund cash balance will be positive at the end of the current fiscal year.                                                                                                              | х                                                                                                                                                                                                                                                                                                                                                                                                                                                                                                                                                                                                                                                                                                                                                                                                                                                                                                                                                                                                                                                                                                                                                                                                                                                                                                                                                                                                                                                                                                                                                                                                                                                                                                                                                                                                                                                                                                                                                                                                                                                                                                                              |                                         |
| 10    | Reserves                                        | Available reserves (e.g., reserve for economic uncertainties, unassigned/unappropriated amounts) meet minimum requirements for the current and two subsequent fiscal years.                              | X                                                                                                                                                                                                                                                                                                                                                                                                                                                                                                                                                                                                                                                                                                                                                                                                                                                                                                                                                                                                                                                                                                                                                                                                                                                                                                                                                                                                                                                                                                                                                                                                                                                                                                                                                                                                                                                                                                                                                                                                                                                                                                                              |                                         |