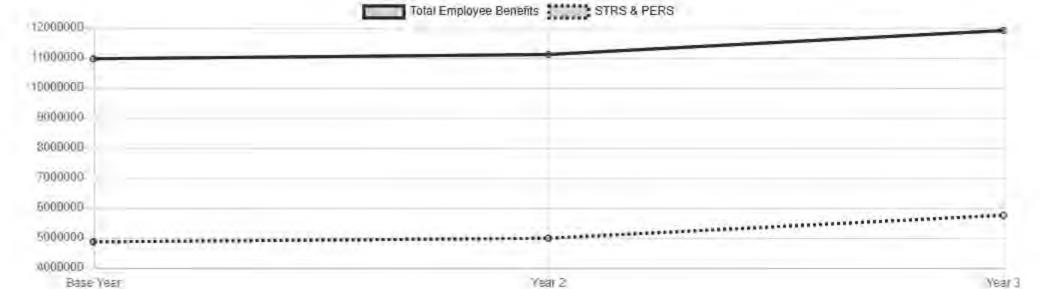

| g. OPEB, Allocated (3701-3702)                                             | 761,406.00      | 763,625.83      | 776,413.44      |
| h. OPEB, Active Employees (3751-3752)                                      | 0.00            | 0.00            | 0.00            |
| i. Other Benefits (3901-3902)                                              | 7,747.00        | 7,802.67        | 7,932.77        |
| 3. Employee Benefits (3000-3999)[Sum Lines B3j-B3k]                        | \$10,972,200.00 | \$11,117,659.75 | \$11,919,031.08 |
| j. Total Certificated (Sum Objects 3XX1)                                   | 8,267,057.00    | 8,195,542.37    | 8,776,711.89    |
| k. Total Classified (Sum Objects 3XX2)                                     | 2.705.143.00    | 2.922.117.38    | 3.142.319.19    |



# Multiyear Projection 2020-21 1st Interim Projection Unrestricted

|                                              | 2020-21         | 2021-22         | 2022-23        |
|----------------------------------------------|-----------------|-----------------|----------------|
| Description (Object Range) [Sum Detail]      | Base Year       | Year 2          | Year 3         |
| C. NET INCREASE (DECREASE) IN FUND BALANCE   | 851,314.00      | 589,302.99      | (3,897,753.80) |
| D. FUND BALANCE                              |                 |                 |                |
| 1. Beginning Fund Balance (9791-9795)        | 11,732,161.00   | 12,583,475.00   | 13,172,777.99  |
| 2. Ending Fund Balance [Sum lines D2a-D2e2]  | \$12,583,475.00 | \$13,172,777.99 | \$9,275,024.19 |
| a. Nonspendabl