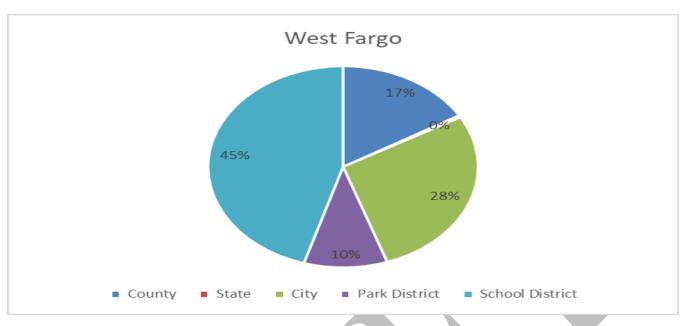

# **District Tax Levies**

Other large school districts receive between \$6.4 and \$18.4 million more annually than Grand Forks Public Schools for building and sinking fund mill levies. Grand Forks receives the lowest property tax revenue per pupil compared to other large school districts.