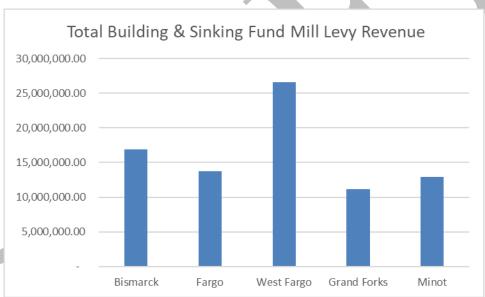

# **District Tax Levies**

Other large school districts receive between \$6.4 and \$18.4 million more annually than Grand Forks Public Schools for building and sinking fund mill levies. Grand Forks receives the lowest property tax revenue per pupil compared to other large school districts.