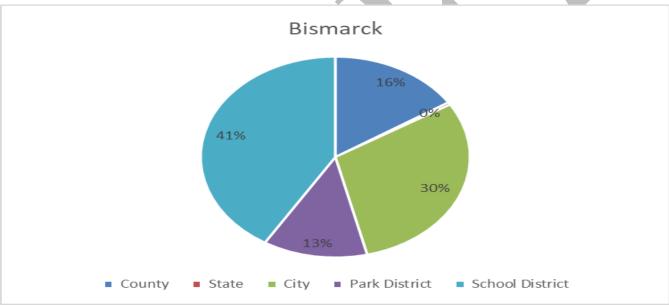

# **District Tax Levies**

Other large school districts receive between \$6.4 and \$18.4 million more annually than Grand Forks Public Schools for building and sinking fund mill levies. Grand Forks receives the lowest property tax revenue per pupil compared to other large school districts.