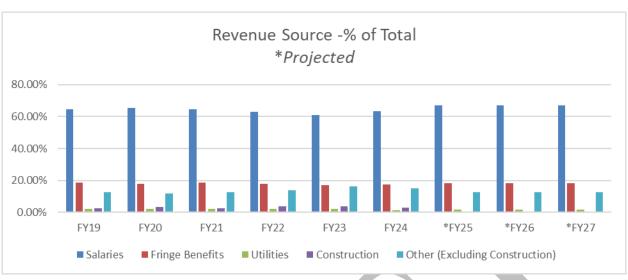

# **District Budget**

Revenue trends (Historic, 2021-2022 Budget, Preliminary Long Range Financial Plan Projections [assumes no referendum dollars])

2021-2022 revenue budget totals \$113.1 million.

Expense trends (Historic, 2021 2022 Budget, Preliminary Long Range Financial Plan Projections [assumes no referendum dollars]). 2021 2022 expense budget totals \$113.7 million. Salaries and benefits are 86 % of budget.