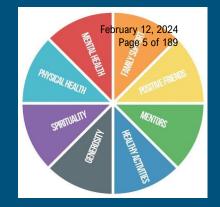

The school district has invested in an **Addiction Counselor**, **Behavior Facilitators**, and additional **Social Workers** to better provide overall services for students.

The school district has invested in "Sources of Strength", a youth suicide prevention project designed to harness the power of peer social networks to change unhealthy norms and culture, ultimately preventing suicide, bullying, and substance abuse. The mission of Sources of Strength is to prevent suicide by increasing help seeking behaviors and promoting connections between peers and caring adults. Sources of Strength moves beyond a singular focus on risk factors by utilizing an upstream approach for youth suicide prevention. This upstream model strengthens multiple sources of support (protective factors) around young individuals so that when times get they have strengths to rely on.