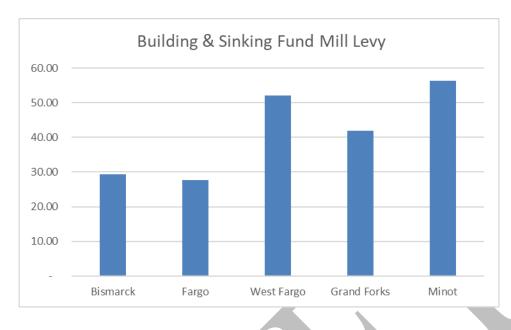

# **District Tax Levies**

Other large school districts receive between \$6.4 and \$18.4 million more annually than Grand Forks Public Schools for building and sinking fund mill levies. Grand Forks receives the lowest property tax revenue per pupil compared to other large school districts.