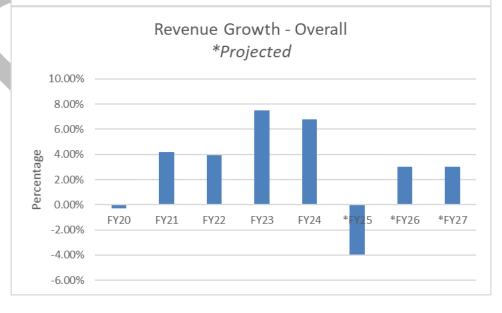

# **District Budget**

Revenue trends (Historic, 2021-2022 Budget, Preliminary Long Range Financial Plan Projections [assumes no referendum dollars])

2021-2022 revenue budget totals \$113.1 million.

Expense trends (Historic, 2021 2022 Budget, Preliminary Long Range Financial Plan Projections [assumes no referendum dollars]). 2021 2022 expense budget totals \$113.7 million. Salaries and benefits are 86 % of budget.