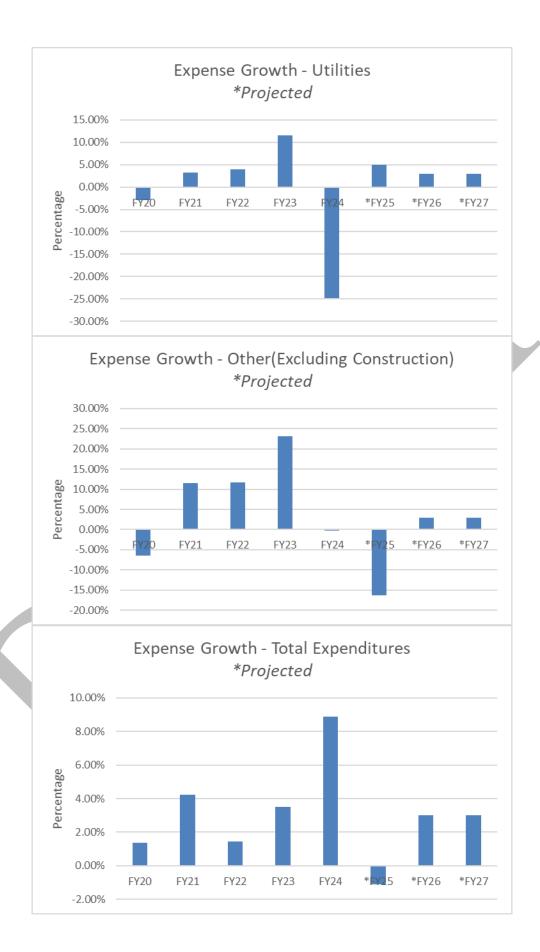

# **District Budget**

Revenue trends (Historic, 2021-2022 Budget, Preliminary Long Range Financial Plan Projections [assumes no referendum dollars])

2021-2022 revenue budget totals \$113.1 million.

Expense trends (Historic, 2021 2022 Budget, Preliminary Long Range Financial Plan Projections [assumes no referendum dollars]). 2021 2022 expense budget totals \$113.7 million. Salaries and benefits are 86 % of budget.