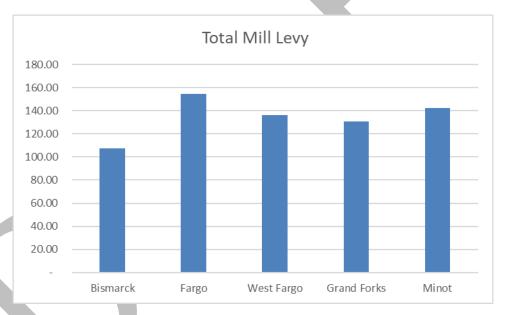

# **District Tax Levies**

Other large school districts receive between \$6.4 and \$18.4 million more annually than Grand Forks Public Schools for building and sinking fund mill levies. Grand Forks receives the lowest property tax revenue per pupil compared to other large school districts.