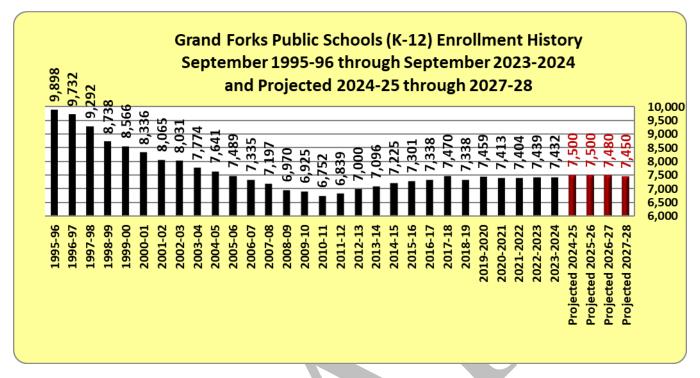

# **Enrollment History & Projections**

 Current Enrollment
 7,432
 Current Enrollment
 7,432

 3-Year Projected Enrollment (2026-27)
 7,480
 4-Year Projected Enrollment (2027-28)
 7,450

 + 48
 + 0.65%
 + 18