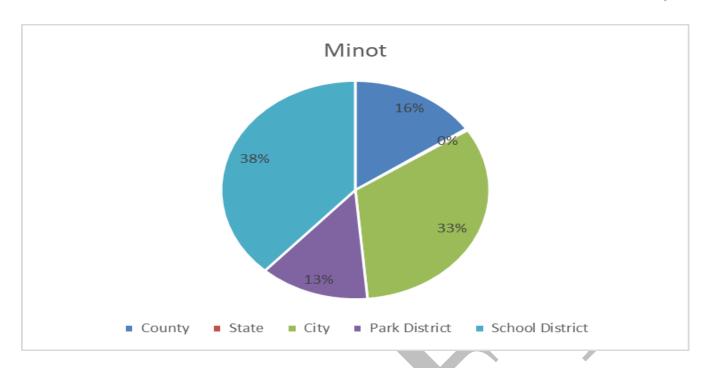

# **District Tax Levies**

Other large school districts receive between \$6.4 and \$18.4 million more annually than Grand Forks Public Schools for building and sinking fund mill levies. Grand Forks receives the lowest property tax revenue per pupil compared to other large school districts.