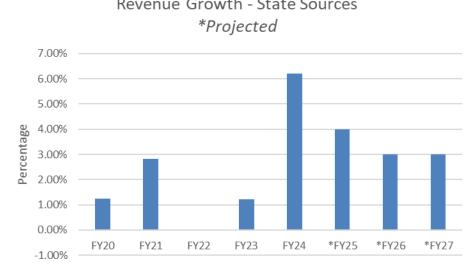

# **District Budget**

Revenue trends (Historic, 2021-2022 Budget, Preliminary Long Range Financial Plan Projections [assumes no referendum dollars])

2021-2022 revenue budget totals \$113.1 million.

Expense trends (Historic, 2021 2022 Budget, Preliminary Long Range Financial Plan Projections [assumes no referendum dollars]). 2021 2022 expense budget totals \$113.7 million. Salaries and benefits are 86 % of budget.