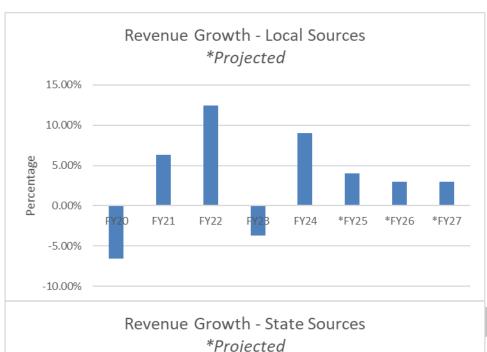

# **District Budget**

Revenue trends (Historic, 2021-2022 Budget, Preliminary Long Range Financial Plan Projections [assumes no referendum dollars])

2021-2022 revenue budget totals \$113.1 million.

Expense trends (Historic, 2021 2022 Budget, Preliminary Long Range Financial Plan Projections [assumes no referendum dollars]). 2021 2022 expense budget totals \$113.7 million. Salaries and benefits are 86 % of budget.