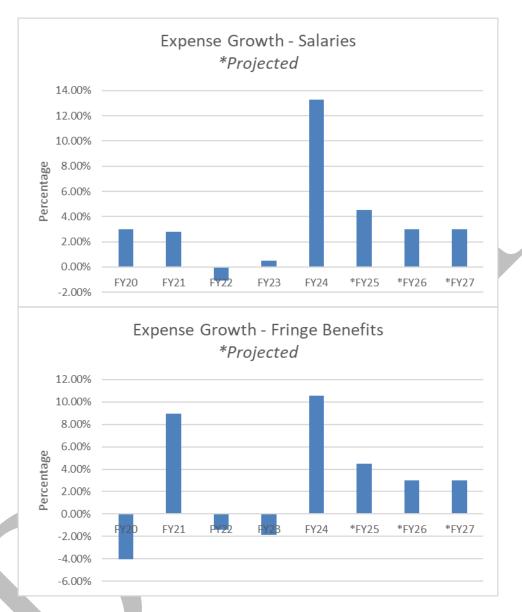

# **District Budget**

Revenue trends (Historic, 2021-2022 Budget, Preliminary Long Range Financial Plan Projections [assumes no referendum dollars])

2021-2022 revenue budget totals \$113.1 million.

Expense trends (Historic, 2021 2022 Budget, Preliminary Long Range Financial Plan Projections [assumes no referendum dollars]). 2021 2022 expense budget totals \$113.7 million. Salaries and benefits are 86 % of budget.