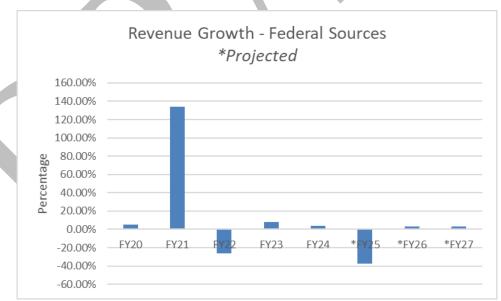

# **District Budget**

Revenue trends (Historic, 2021-2022 Budget, Preliminary Long Range Financial Plan Projections [assumes no referendum dollars])

2021-2022 revenue budget totals \$113.1 million.

Expense trends (Historic, 2021 2022 Budget, Preliminary Long Range Financial Plan Projections [assumes no referendum dollars]). 2021 2022 expense budget totals \$113.7 million. Salaries and benefits are 86 % of budget.