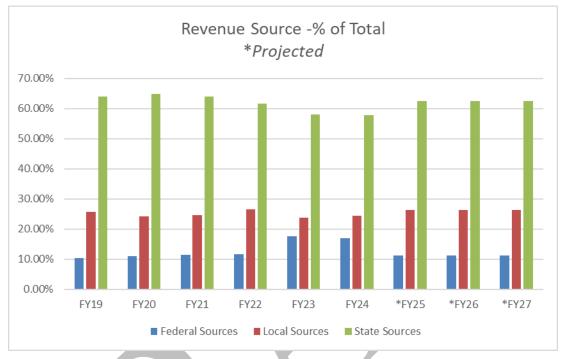

# **District Budget**

Revenue trends (Historic, 2021-2022 Budget, Preliminary Long Range Financial Plan Projections [assumes no referendum dollars])

2021-2022 revenue budget totals \$113.1 million.

Expense trends (Historic, 2021 2022 Budget, Preliminary Long Range Financial Plan Projections [assumes no referendum dollars]). 2021 2022 expense budget totals \$113.7 million. Salaries and benefits are 86 % of budget.