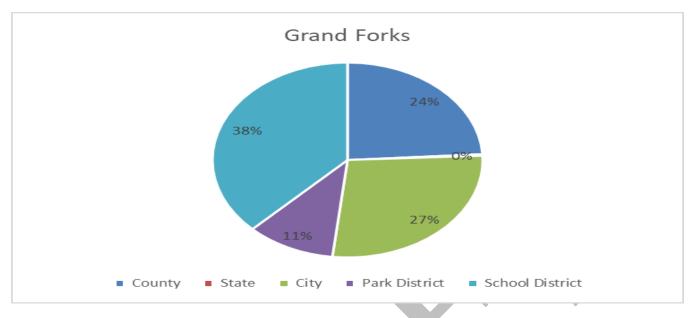

# **District Tax Levies**

Other large school districts receive between \$6.4 and \$18.4 million more annually than Grand Forks Public Schools for building and sinking fund mill levies. Grand Forks receives the lowest property tax revenue per pupil compared to other large school districts.