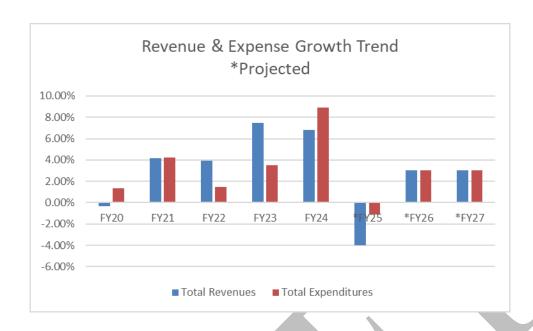

# **District Budget**

Revenue trends (Historic, 2021-2022 Budget, Preliminary Long Range Financial Plan Projections [assumes no referendum dollars])

2021-2022 revenue budget totals \$113.1 million.

Expense trends (Historic, 2021 2022 Budget, Preliminary Long Range Financial Plan Projections [assumes no referendum dollars]). 2021 2022 expense budget totals \$113.7 million. Salaries and benefits are 86 % of budget.