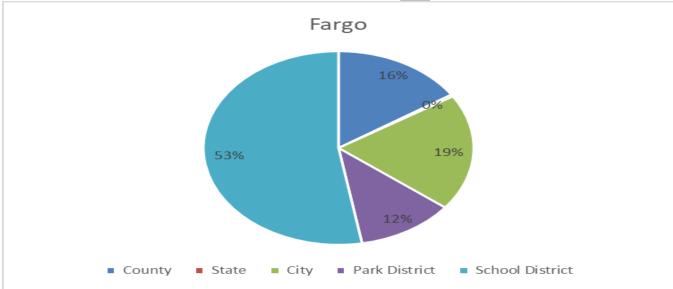

# **District Tax Levies**

Other large school districts receive between \$6.4 and \$18.4 million more annually than Grand Forks Public Schools for building and sinking fund mill levies. Grand Forks receives the lowest property tax revenue per pupil compared to other large school districts.