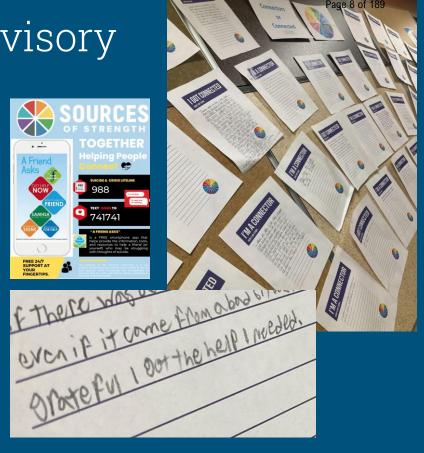

# Connect Campaign & Advisory

- Meetings occur twice a block
- SOS campaigns are embedded within Advisory
- Connect Campaign: sharing afriendasks app and a hotline connection
- Stories of I'm a Connector and I Got Connected
- Toilet Talk: offering an alternative way to Connect and encourage

The school district has invested in an **Addiction Counselor**, **Behavior Facilitators**, and additional **Social Workers** to better provide overall services for students.

The school district has invested in "Sources of Strength", a youth suicide prevention project designed to harness the power of peer social networks to change unhealthy norms and culture, ultimately preventing suicide, bullying, and substance abuse. The mission of Sources of Strength is to prevent suicide by increasing help seeking behaviors and promoting connections between peers and caring adults. Sources of Strength moves beyond a singular focus on risk factors by utilizing an upstream approach for youth suicide prevention. This upstream model strengthens multiple sources of support (protective factors) around young individuals so that when times get they have strengths to rely on.