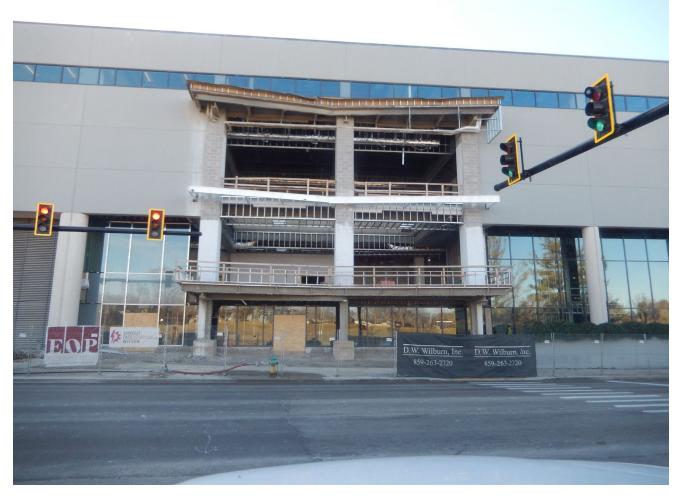

### Curtain wall framing progressing

## Metal stud work progressing below curtain wall progressing