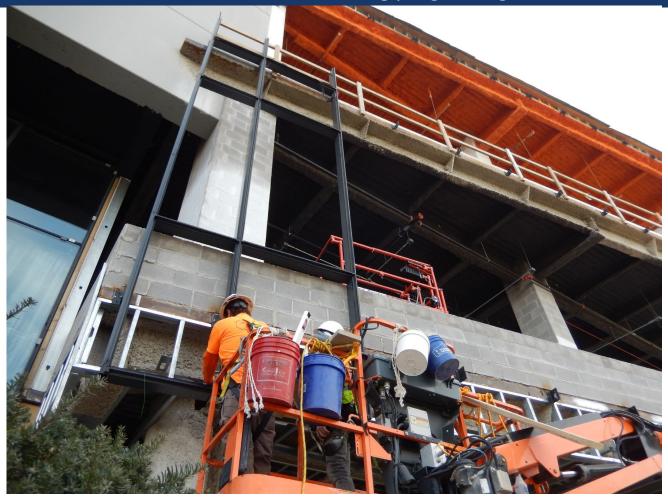

### Metal stud work and exterior work progressing

### Curtain wall framing progressing