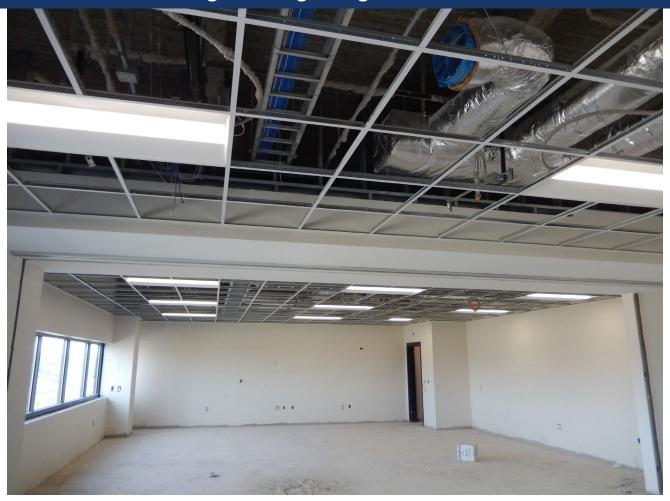

ing above ceiling continued on all floors.

### Upcoming Work / Look Ahead:

- CMU work should near completion.
- Ceilings to continue on Levels 4 and 3.
- Curtainwalls and glazing to continue.
- Ductwork installation to continue.
- > Electrical and plumbing wall rough-ins to continue with masonry and electrical devices being installed.
- Drilling for the geothermal wells is scheduled to continue



### Metal stud work and exterior work progressing





### Curtain wall framing progressing





## Geothermal well drilling progressing





## Metal stud work progressing below curtain wall progressing





### Culinary Arts equipment progressing





### Open ceiling paint progressing at Level 4





### Metal stud work progressing at commons area





### Lights being energized on Level 4