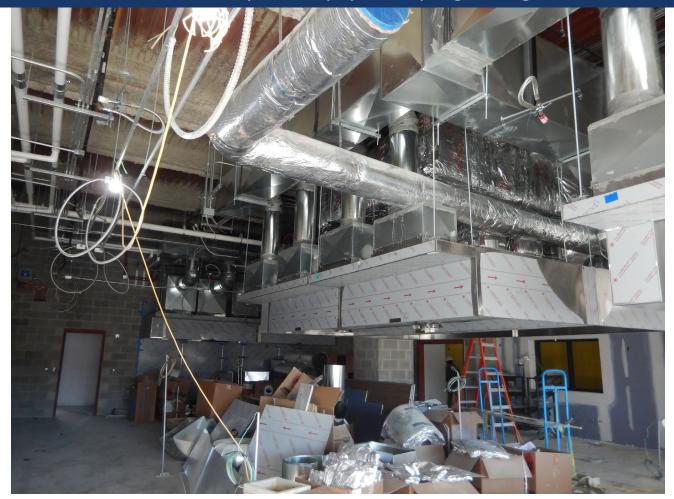

l work continuing on all levels.
- Window glazing continued on all Levels.
- ➤ Electrical devices and lighting continued on Levels 4 and 3.
- Plumbing above ceiling continued on all floors.

### Upcoming Work / Look Ahead:

- CMU work should near completion.
- Ceilings to continue on Levels 4 and 3.
- Curtainwalls and glazing to continue.
- Ductwork installation to continue.
- > Electrical and plumbing wall rough-ins to continue with masonry and electrical devices being installed.
- Drilling for the geothermal wells is scheduled to continue



### Metal stud work and exterior work progressing





### Curtain wall framing progressing





## Geothermal well drilling progressing





## Metal stud work progressing below curtain wall progressing





### Culinary Arts equipment progressing





### Open ceiling paint progressing at Level 4





### Metal stud work progressing at commons area





### Lights being energized on Level 4