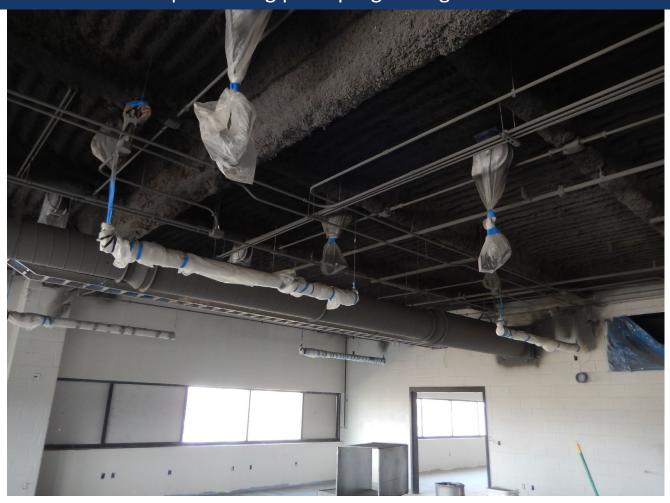

#### Completed Work:

- CMU work on all floors continued.
- Ceilings continued on Levels 4 and 3.
- Metal stud and drywall work continuing on all levels.
- Window glazing continued on all Levels.
- ➤ Electrical devices and lighting continued on Levels 4 and 3.
- Plumbing above ceiling continued on all floors.