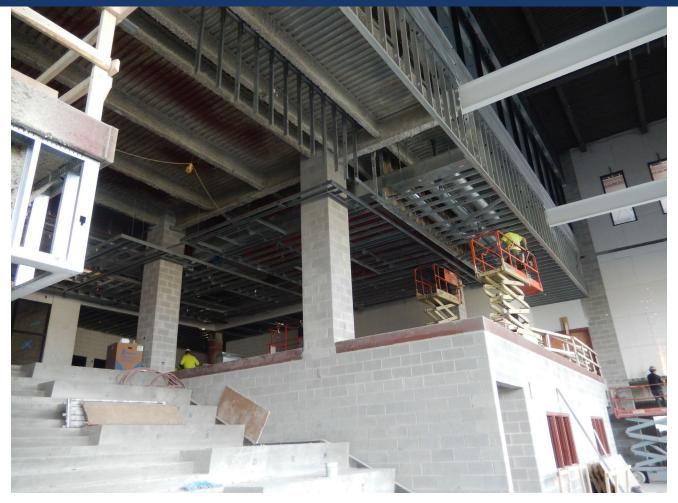

ghting continued on Levels 4 and 3.
- Plumbing above ceiling continued on all floors.

### Upcoming Work / Look Ahead:

- CMU work should near completion.
- Ceilings to continue on Levels 4 and 3.
- Curtainwalls and glazing to continue.
- Ductwork installation to continue.
- > Electrical and plumbing wall rough-ins to continue with masonry and electrical devices being installed.
- Drilling for the geothermal wells is scheduled to continue



### Metal stud work and exterior work progressing





### Curtain wall framing progressing





## Geothermal well drilling progressing





## Metal stud work progressing below curtain wall progressing





### Culinary Arts equipment progressing





### Open ceiling paint progressing at Level 4





### Metal stud work progressing at commons area





### Lights being energized on Level 4