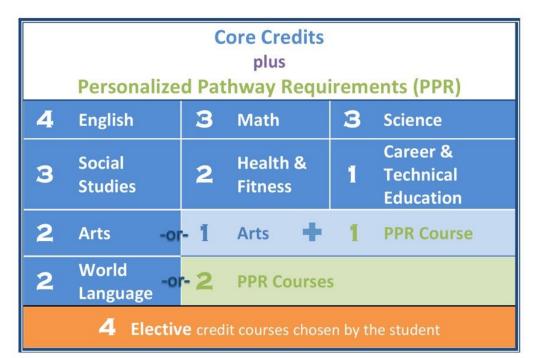

## **DIPLOMA REQUIREMENTS FOR GRADUATION**

Subject Credits English 4.0 credits **Mathematics** 3.0 credits 3.0 credits Science 3.0 credits **Social Studies** Health 0.5 credit Life Fitness 0.5 credit **Physical Education** 1.0 credit Career & Technical Education (CTE) 1.0 credit The Arts 1.0 credit Flexible Credits 7.0 credits (3.00 PPR\* + 4.00 Elective Credits) TOTAL 24.0 credits

The following subject areas and credits are required for graduation.

Students will complete **17 Core** credits plus **3 Personalized Pathway\*** plus **4 Flexible** credits.

\* PPR = Personalized Pathway Requirements: Courses that lead to a specific post-high school career outcome chosen by the student, based on the student's interest and High School and Beyond Plan.

• English: 4.0 credits of English/Language Arts

0

- Mathematics: 3.0 credits: 1.0 Algebra I, 1.0 Geometry, and a 3<sup>rd</sup> credit of math chosen by the student based on the student's interest and High School and Beyond Plan.
- Science: 3.0 credits: 2.0 credits of lab science and a 3<sup>rd</sup> credit of science chosen by the student based on the student's interest and High School and Beyond Plan.
- Social Studies: 3.0 credits: 1.0 World History/AP Euro/AP World History, 1.0 US History/AP US History, and 1.0 Senior History Equivalents (0.5 credit in Contemporary World Issues and 0.5 of Civics/AP Gov Pol/CHS Global Studies)
- Health and Fitness: 2.0 credits (1.0 credit in Physical Education, .50 credit in Life/Fitness, .50 credit in Health)
- Career and Technical Education (CTE): 1.0 credit that meets CTE exploratory requirements or higher.
- The Arts: 1.0 credit to be met in visual and/or performing arts courses.
- Flexible Credits: 7.0 credits (3.0 PPR + 4.0 Elective Credits)
  - World Language: 2.0 credits required for College Admissions
- Successfully complete two courses in any combination of College in the High School, CTE Dual Credit (formerly known as Tech Prep), AP, and/or Running Start, unless an alternative course of study is identified through the student's High School and Beyond Plan.
- One semester in Washington State History and Constitution must be met in 7<sup>th</sup> grade as a non-credit bearing high school course.
- Complete the High School and Beyond Plan through Naviance.
- Meet all state high school assessment requirements, met through the SBAC or the Grad Pathway Options.

College and Career Ready Graduation Requirements for the Class of 2019 and Beyond

**Core Credits** 

24

CREDITS

17

CORE

CREDITS

E

PPR

CREDITS

4

ELECTIVE

CREDITS

**Flexible Credits** 

Courses necessary for every graduate to be college and career ready

# Personalized Pathway Requirements (PPR)

Classes that further students' own interests and align with each student's High School and Beyond Plan

# **Elective Credits**

Exploratory classes of interest

24 TOTAL CREDITS