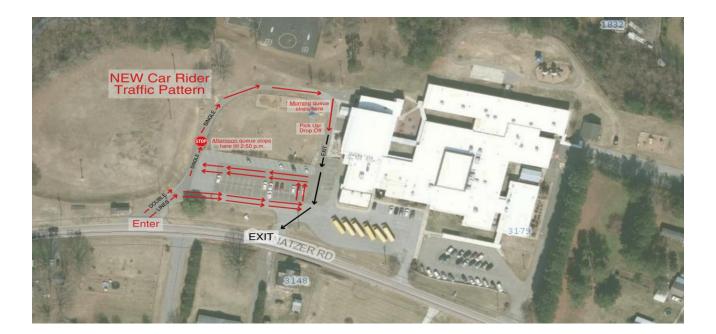

## SGES.GoDavie.org

3179 Cornatzer Road • Mocksville, NC 27028 336.936.8280 • Fax 336.936.8281

February 6, 2024

Dear Shady Grove Families,

In an effort to reduce the number of cars on Cornatzer Road during arrival and dismissal times the 2<sup>nd</sup>-5<sup>th</sup> Grade car rider line at Shady Grove will follow a new traffic pattern. Please see the graphic below which indicates the change that will go in effect Wednesday, February 14, 2024.