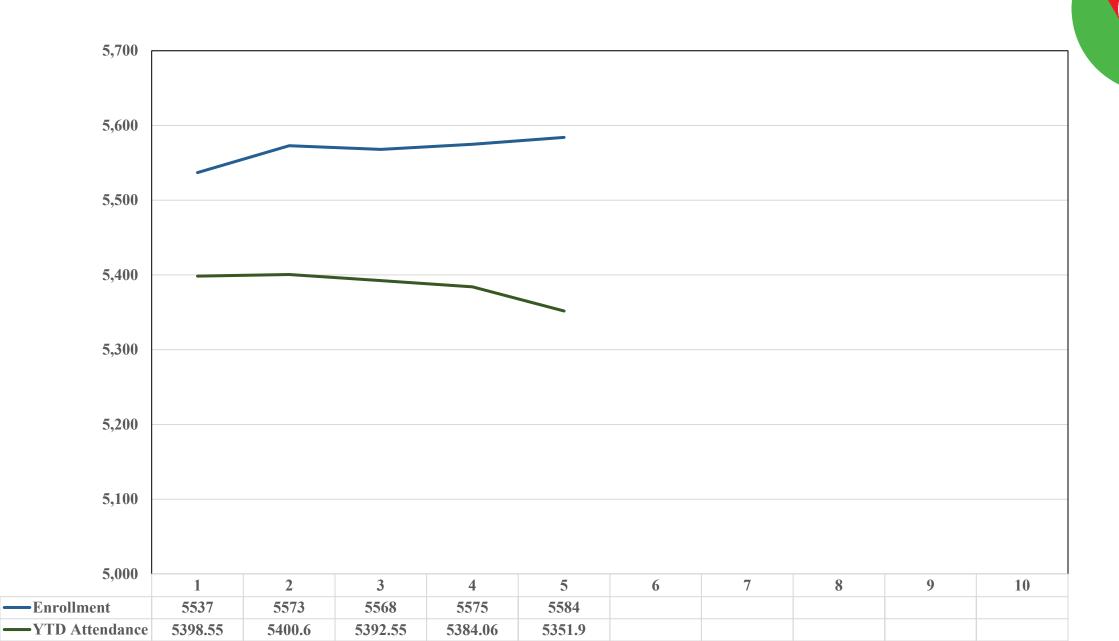

ough 06/30/24



# Local Control Funding Formula (LCFF)

# Two major components in establishing target funding level

- Funding per unit of Average Daily Attendance (ADA) by grade level
  - \$10,951 per TK-3 grade level ADA (includes \$953/ADA grade span augmentation)
  - \$10,069 per 4-6 grade level ADA
  - \$10,367 per 7-8 grade level ADA
- Additional funding per unit of Average Daily Attendance (ADA) for free/ reduced students, foster students and English learner students
  - Equal 20% of above grade level amounts per ADA (supplemental)
  - Additional 65% of grade level amounts per percentage of students in excess of 55% of enrolled students (concentration)
  - Details of these expenditures are in the Local Control Accountability Plan (LCAP)

# **Enrollment/Attendance Trends**

213

4



Students





# General Fund Budget Comparison

| ſ                                       | 23/24 1st Interim  | 23/24 2nd Interim      | Change           | Explanation                                                        |
|-----------------------------------------|--------------------|------------------------|------------------|--------------------------------------------------------------------|
| BEGINNING BALANCE                       |                    |                        | ×                |                                                                    |
| Net Beginning Balance                   | \$49,376,769       | \$49,376,769           |                  |                                                                    |
|