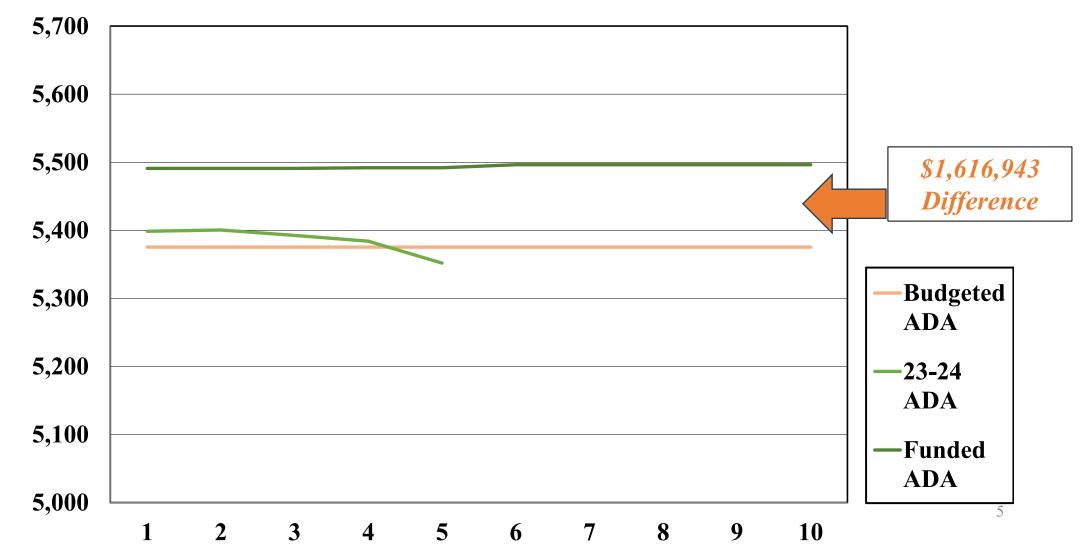

# Local Control Funding Formula (LCFF)

# Two major components in establishing target funding level

- Funding per unit of Average Daily Attendance (ADA) by grade level
  - \$10,951 per TK-3 grade level ADA (includes \$953/ADA grade span augmentation)
  - \$10,069 per 4-6 grade level ADA
  - \$10,367 per 7-8 grade level ADA
- Additional funding per unit of Average Daily Attendance (ADA) for free/ reduced students, foster students and English learner students
  - Equal 20% of above grade level amounts per ADA (supplemental)
  - Additional 65% of grade level amounts per percentage of students in excess of 55% of enrolled students (concentration)
  - Details of these expenditures are in the Local Control Accountability Plan (LCAP)

# **Enrollment/Attendance Trends**

213

4



Students





# General Fund Budget Comparison

| ſ                                       | 23/24 1st Interim  | 23/24 2nd Interim      | Change           | Explanation                                                        |
|-----------------------------------------|--------------------|------------------------|------------------|--------------------------------------------------------------------|
| BEGINNING BALANCE                       |                    |                        | ×                |                                                                    |
| Net Beginning Balance                   | \$49,376,769       | \$49,376,769           |                  |                                                                    |
|                                         |