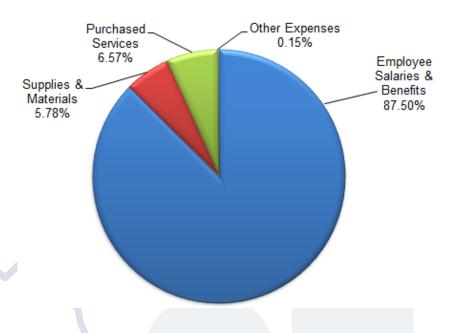

## **General Fund Expense Assumptions**

- Maintain fiscal stability by keeping expenditures in-line with revenue expectations
- Honor treatment of faculty and staff
  - ⇒ Maintain benefits programs
  - ⇒ Increase pension contributions(.5%), both employee and District (AED & SAED), per statute