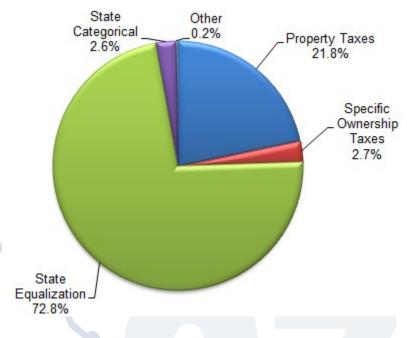

## **Sources of Total Program Funding**

**School District 27J** receives revenue from a variety of state and local sources with the largest being state equalization which accounts for 73% of Total Program. Local revenue is a combination of property taxes and specific ownership tax. In addition to Total Program the District has one voter approved mill levy override for \$750,000.

% Amount may not equal to 100% due to rounding