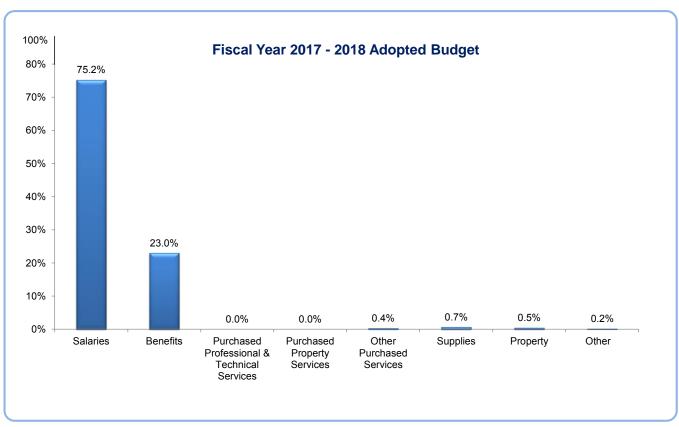

## **General Fund Expense Assumptions**

- Maintain fiscal stability by keeping expenditures in-line with revenue expectations
- Honor treatment of faculty and staff
  - ⇒ Maintain benefits programs
  - ⇒ Increase pension contributions(.5%), both employee and District (AED & SAED), per statute