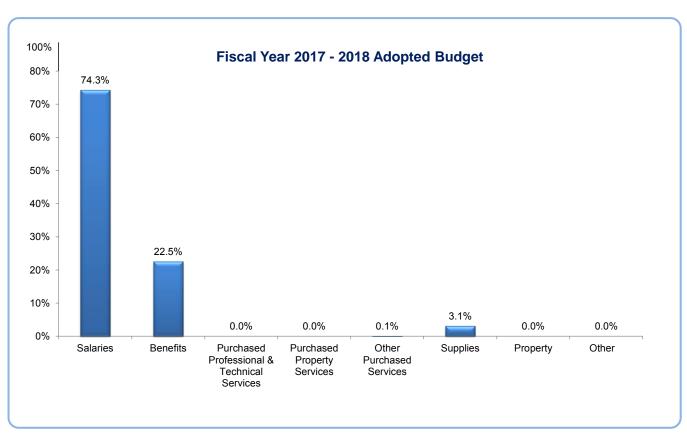

#### **Colorado Preschool Program Fund**

|                                           | FY 17-18<br>Adopted<br>Budget | FY 16-17<br>Amended<br>Budget | \$ Variance<br>Increase/<br>(Decrease) | Increase/<br>(Decrease) From<br>Amended |
|-------------------------------------------|-------------------------------|-------------------------------|----------------------------------------|-----------------------------------------|
| Revenues                                  |                               |                               |                                        |                                         |
| Beginning Balance                         | 123,284                       | 227,406                       | (104,122)                              | -46%                                    |
| Local Support                             |                               |                               |                                        |                                         |
| Property Taxes                            | _                             | _                             | _                                      | 0%                                      |
| Specific Ownership Taxes                  | _                             | -                             | _                                      | 0%                                      |
| Other Taxes                               | -                             | -                             | -                                      | 0%                                      |
| State Support                             |                               |                               |                                        |                                         |
| State Equalization                        | -                             | -                             | -                                      | 0%                                      |
| State Categorical                         | -                             | -                             | -                                      | 0%                                      |
| Audit Adjustment & Other                  | -                             | -                             | -                                      | 0%                                      |
| Other Support                             |                               |                               |                                        |                                         |
| Transfer In From Other Funds              | 3,039,466                     | 3,187,061                     | (147,595)                              | -5%                                     |
| Other Miscellaneous                       | -                             | -                             | <u>-</u>                               | 0%                                      |
|                                           |                               |                               |                                        |                                         |
| Total Current Year Revenues               | 3,039,466                     | 3,187,061                     | (147,595)                              | -5%                                     |
| Total Available Resources                 | 3,162,750                     | 3,414,467                     | (251,717)                              | -7%                                     |
|                                           |                               |                               |                                        |                                         |
| <u>Expenditures</u>                       |                               |                               |                                        |                                         |
| Employee Salaries                         | 2,181,976                     | 2,260,827                     | (78,851)                               | -3%                                     |
| Employee Benefits                         | 741,201                       | 691,827                       | 49,374                                 | 7%                                      |
| Purchased Services                        | 16,900                        | 157,300                       | (140,400)                              | -89%                                    |
| Supplies & Materials                      | 41,650                        | 28,320                        | 13,330                                 | 47%                                     |
| Property                                  | 1,500                         | 3,500                         | (2,000)                                | -57%                                    |
| Debt Service                              | -                             | -                             | -                                      | 0%                                      |
| Other Expenditures                        | 88,721                        | 173,242                       | (84,521)                               | -49%                                    |
| Total Current Year Expenditures           | 3,071,948                     | 3,315,016                     | (243,068)                              | -7%                                     |
| Reserves Designated                       |                               |                               |                                        |                                         |
| Contingency Reserves- 3% Per Board Policy | _                             | _                             | _                                      | 0%                                      |
| TABOR Reserve                             | 90,802                        | 99,451                        | (8,649)                                | -9%                                     |
| Total Appropriations                      | 3,162,750                     | 3,414,467                     | (251,717)                              | -7%                                     |
| •• •                                      |                               |                               | <del></del>                            | <del></del>                             |