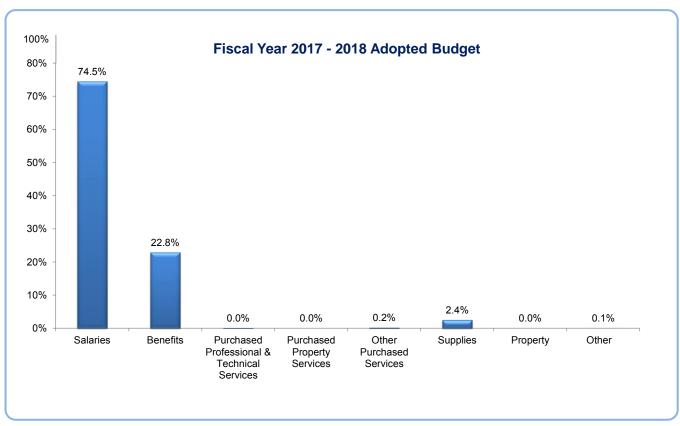

#### **Transportation Fund**

|                                            | FY 17-18<br>Adopted<br>Budget | FY 16-17<br>Amended<br>Budget | \$ Variance<br>Increase/<br>(Decrease) | Increase/<br>(Decrease) From<br>Amended |
|--------------------------------------------|-------------------------------|-------------------------------|----------------------------------------|-----------------------------------------|
| Revenues                                   |                               |                               |                                        |                                         |
| Beginning Balance                          | -                             | 169,773                       | (169,773)                              | -100%                                   |
| Local Support                              |                               |                               |                                        |                                         |
| Property Taxes                             | =                             | -                             | -                                      | 0%                                      |
| Specific Ownership Taxes                   | -                             | -                             | -                                      | 0%                                      |
| Other Taxes                                | -                             | -                             | -                                      | 0%                                      |
| State Support                              |                               |                               |                                        | 201                                     |
| State Equalization                         | -                             | -                             | -                                      | 0%                                      |
| State Categorical                          | 1,448,998                     | 1,448,998                     | -                                      | 0%                                      |
| Audit Adjustment & Other                   | -                             | -                             | -                                      | 0%                                      |
| Federal Support                            |                               |                               |                                        | 00/                                     |
| Federal Revenue                            | -                             | -                             | -                                      | 0%                                      |
| Other Support Transfer In From Other Funds | 4,035,916                     | 3,510,991                     | 524,925                                | 15%                                     |
| Other Miscellaneous                        | 315,000                       | 293,000                       | 22,000                                 | 8%                                      |
| Other Miscellaneous                        | 315,000                       | 293,000                       | 22,000                                 | 0 /0                                    |
| Total Current Year Revenues                | 5,799,914                     | 5,252,989                     | 546,925                                | 10%                                     |
| Total Available Resources                  | 5,799,914                     | 5,422,762                     | 377,152                                | 7%                                      |
|                                            |                               |                               |                                        |                                         |
| <u>Expenditures</u>                        |                               |                               |                                        |                                         |
| Employee Salaries                          | 3,427,688                     | 3,189,237                     | 238,451                                | 7%                                      |
| Employee Benefits                          | 1,363,331                     | 1,312,510                     | 50,821                                 | 4%                                      |
| Purchased Services                         | 188,437                       | 144,405                       | 44,032                                 | 30%                                     |
| Supplies & Materials                       | 844,720                       | 818,665                       | 26,055                                 | 3%                                      |
| Property                                   | =                             | =                             | -                                      | 0%                                      |
| Debt Service                               | -                             | -                             | -                                      | 0%                                      |
| Other Expenditures                         | (182,207)                     | (200,000)                     | 17,793                                 | 9%                                      |
| Total Current Year Expenditures            | 5,641,969                     | 5,264,817                     | 377,152                                | 7%                                      |
|                                            |                               |                               |                                        |                                         |
| Reserves Designated                        |                               |                               |                                        | <b>-</b>                                |
| Contingency Reserves- 3% Per Board Policy  | -                             | -                             | -                                      | 0%                                      |
| TABOR Reserve                              | 157,945                       | 157,945                       | -                                      | 0%                                      |
| Total Appropriations                       | 5,799,914                     | 5,422,762                     | 377,152                                | 7%                                      |