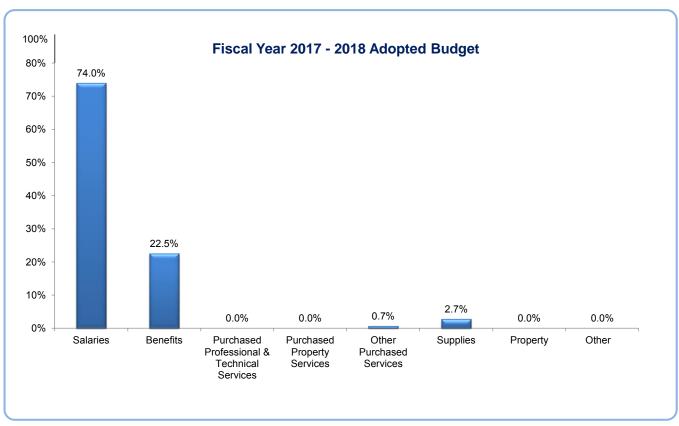

#### **General Fund**

|                                                   | FY 17-18<br>Adopted<br>Budget | FY 16-17<br>Amended<br>Budget | \$ Variance<br>Increase/<br>(Decrease) | Increase/<br>(Decrease) From<br>Amended |
|---------------------------------------------------|-------------------------------|-------------------------------|----------------------------------------|-----------------------------------------|
| Revenues                                          |                               |                               |                                        |                                         |
| Beginning Balance                                 | 18,850,891                    | 19,189,984                    | (339,093)                              | -2%                                     |
| Local Support                                     |                               |                               |                                        |                                         |
| Property Taxes                                    | 27,672,898                    | 26,084,287                    | 1,588,611                              | 6%                                      |
| Specific Ownership Taxes                          | 3,436,530                     | 3,436,530                     | -                                      | 0%                                      |
| Other Taxes                                       | (127,094)                     | (127,094)                     | =                                      | 0%                                      |
| State Support                                     |                               |                               |                                        |                                         |
| State Equalization                                | 92,528,027                    | 88,817,625                    | 3,710,402                              | 4%                                      |
| State Categorical                                 | 3,248,568                     | 3,318,667                     | (70,099)                               | -2%                                     |
| Other Support                                     | 105.117                       | 450.005                       | (00.750)                               | 70/                                     |
| Other Miscellaneous                               | 425,447                       | 456,205                       | (30,758)                               | -7%                                     |
| Total Current Year Revenues                       | 127,184,376                   | 121,986,220                   | 5,198,156                              | 4%                                      |
| Total Available Resources                         | 146,035,267                   | 141,176,204                   | 4,859,063                              | 3%                                      |
|                                                   |                               | <u> </u>                      |                                        |                                         |
| Expenditures                                      |                               |                               |                                        |                                         |
| Employee Salaries                                 | 63,771,275                    | 60,483,328                    | 3,287,947                              | 5%                                      |
| Employee Benefits                                 | 20,029,415                    | 18,914,294                    | 1,115,121                              | 6%                                      |
| Purchased Services                                | 6,296,725                     | 6,523,659                     | (226,934)                              | -3%                                     |
| Supplies & Materials                              | 5,505,892                     | 5,616,011                     | (110,119)                              | -2%                                     |
| Property                                          | 29,818                        | 45,241                        | (15,423)                               | -34%                                    |
| Debt Service                                      | =                             | -                             | -                                      | 0%                                      |
| Other Expenditures                                | 144,078                       | 175,334                       | (31,256)                               | -18%                                    |
| Total Current Year Expenditures                   | 95,777,203                    | 91,757,867                    | 4,019,336                              | 4%                                      |
| Other Resources                                   |                               |                               |                                        |                                         |
| Allocation to Charter Schools                     | 26,948,801                    | 26,605,703                    | 343,098                                | 1%                                      |
| Charter School Service Charges                    | (583,818)                     | (616,500)                     | 32,682                                 | 5%                                      |
| Transfers to Other Funds                          | 5,979,968                     | 6,362,922                     | (382,954)                              | -6%                                     |
| Transfer to Transportation Fund                   | 4,035,916                     | 3,536,316                     | 499,600                                | 14%                                     |
| Transfer to Activity Fund                         | 420,704                       | 420,704                       | -                                      | 0%                                      |
| Transfer to Detention Center                      | 164,496                       | 164,496                       | -                                      | 0%                                      |
| Transfer to Print Shop                            | 73,994                        | 77,268                        | (3,274)                                | -4%                                     |
| Transfer to Wellness                              | 41,000                        | 41,000                        | -                                      | 0%                                      |
| Total Other Resources                             | 37,081,061                    | 36,591,909                    | 489,152                                | 1%                                      |
| Total Current Year Expenditures & Other Resources | 132,858,264                   | 128,349,776                   | 4,508,488                              | 4%                                      |
| Reserves Designated                               |                               |                               |                                        |                                         |
| Contingency Reserves- 3% Per Board Policy         | 3,194,798                     | 3,070,817                     | 123,981                                | 4%                                      |
| TABOR Reserve                                     | 3,073,721                     | 2,774,106                     | 299,615                                | 11%                                     |
| Reserve for Multi-Year Obligations                | 398,910                       | 398,910                       | -                                      | 0%                                      |
| Assigned Operating Amended/Adopted Budget         | 3,400,410                     | 2,540,796                     | 859,614                                | 34%                                     |
| Designated Risk Management Reserve                | -                             | -                             | -                                      | 0%                                      |
| Career and Technical Education Reserve            | 257,500                       | 195,400                       | 62,100                                 | 32%                                     |
| Total Appropriations                              | 143,183,603                   | 137,329,805                   | 5,853,798                              | 4%                                      |
| Reserves Unappropriated                           |                               |                               |                                        |                                         |
| Other Reserves                                    | 2,851,664                     | 3,846,399                     | (994,735)                              | -26%                                    |