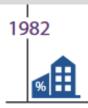

# A Timeline of School Finance Legislation and Consequences

#### **Gallagher Amendment**

Residential assessment rate to be adjusted every two years, and the state will adjust property tax assessment rates to maintain proportional relationship between revenue raised from residential and business property (With business representing 55% and residential 45%).

Local Share

dollars (from income and sales tax).

of K-12
Funding

54%

Funding for schools comes from two sources: local dollars (generated by property tax) and state

1985

State Share

#### **School Finance Act**

Determines how most of the funding from state and local tax collections are distributed across Colorado's 178 school districts through a formula reflecting student and district characteristics, attempting to make adjustments for equity.

1994

1992

#### **TABOR** (Taxpayer's Bill of Rights)

Set limits on amount of revenue that can be collected by state and local governments, imposed a limit on property taxes, and eliminated the ability of elected officials to increase revenue or change property assessment rates.

# A Timeline of School Finance Legislation and Consequences

(continued)

The following information are from: http://www.coloradofiscal.org/wp-content/uploads/2015/05/school-finance-timeline-CFI.pdf

Beginning in FY10-11, the Colorado Legislature implemented the Negative Factor, due to lower revenues associated with the economic downturn. Since 2010 the Negative Factor decreased School District 27J revenue by \$113M through fiscal year 2017.