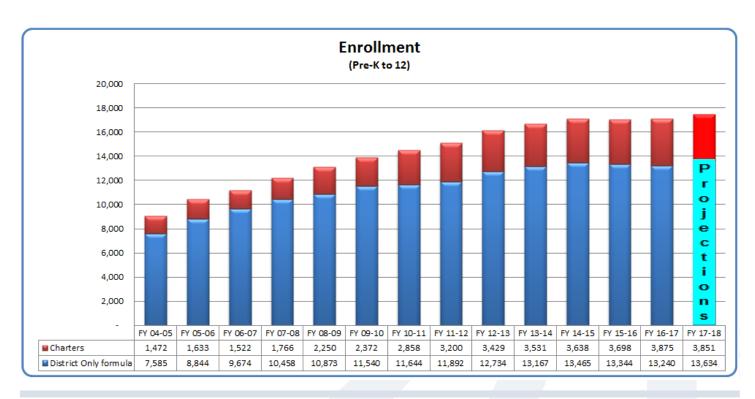

ce 2010 the Negative Factor decreased School District 27J revenue by \$113M through fiscal year 2017.

## **Sources of Total Program Funding**

**School District 27J** receives revenue from a variety of state and local sources with the largest being state equalization which accounts for 73% of Total Program. Local revenue is a combination of property taxes and specific ownership tax. In addition to Total Program the District has one voter approved mill levy override for \$750,000.



% Amount may not equal to 100% due to rounding

## **Key Principles**

- Maximize resources in direct instruction and support of students. Average student teacher ratios:
  - ⇒ Elementary 23.1:1
  - ⇒ Middle 24.6:1
  - ⇒ High 25.9:1
- Focus on enrollment growth and add resources to support scheduling changes



## **General Fund Expense Assumptions**

- Maintain fiscal stability by keeping expenditures in-line with revenue expectations
- Honor treatment of faculty and staff
  - ⇒ Maintain benefits programs
  - ⇒ Increase pension contributions(.5%), both employee and District (AED & SAED), per statute



# **Fund Summaries**

#### **General Fund**

|                                                   | FY 17-18<br>Adopted<br>Budget | FY 16-17<br>Amended<br>Budget | \$ Variance<br>Increase/<br>(Decrease) | Increase/<br>(Decrease) From<br>Amended |
|---------------------------------------------------|-------------------------------|-------------------------------|----------------------------------------|-----------------------------------------|
| Revenues                                          |