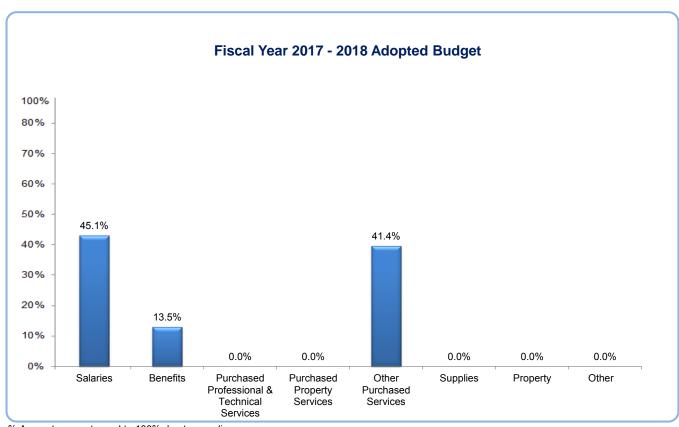

#### **Government Designated Grants Fund**

|                                           | FY 17-18<br>Adopted<br>Budget | FY 16-17<br>Amended<br>Budget | \$ Variance<br>Increase/<br>(Decrease) | Increase/<br>(Decrease) From<br>Amended |
|-------------------------------------------|-------------------------------|-------------------------------|----------------------------------------|-----------------------------------------|
| Revenues                                  | a.a.a=.                       |                               | (00= 101)                              | 000/                                    |
| Beginning Balance                         | 940,374                       | 1,267,538                     | (327,164)                              | -26%                                    |
| Local Support                             |                               |                               |                                        |                                         |
| Property Taxes                            | -                             | -                             | -                                      | 0%                                      |
| Specific Ownership Taxes                  | -                             | =                             | -                                      | 0%                                      |
| Other Taxes                               | -                             | -                             | -                                      | 0%                                      |
| State Support                             |                               |                               |                                        |                                         |
| State Equalization                        | -                             | -                             | -                                      | 0%                                      |
| State Categorical                         | 3,350,397                     | 3,702,354                     | (351,957)                              | -10%                                    |
| Federal Support                           |                               |                               |                                        |                                         |
| Federal Revenue                           | 4,877,252                     | 4,883,508                     | (6,256)                                | 0%                                      |
| Other Support                             |                               |                               |                                        |                                         |
| Other Miscellaneous                       | 500,000                       | 1,670,000                     | (1,170,000)                            | -70%                                    |
| Total Current Year Revenues               | 8,727,649                     | 10,255,862                    | (1,528,213)                            | -15%                                    |
| Total Available Resources                 | 9,668,023                     | 11,523,400                    | (1,855,377)                            | -16%                                    |
|                                           |                               |                               |                                        |                                         |
| Expenditures                              |                               |                               |                                        |                                         |
| Employee Salaries                         | 4,489,879                     | 3,979,618                     | 510,261                                | 13%                                     |
| Employee Benefits                         | 1,299,834                     | 1,258,942                     | 40,892                                 | 3%                                      |
| Purchased Services                        | 2,553,127                     | 2,670,510                     | (117,383)                              | -4%                                     |
| Supplies & Materials                      | 287,790                       | 320,874                       | (33,084)                               | -10%                                    |
| Property                                  | 10,318                        | 339,057                       | (328,739)                              | -97%                                    |
| Debt Service                              | -                             | -                             | -                                      | 0%                                      |
| Other Expenditures                        | 1,027,075                     | 2,954,399                     | (1,927,324)                            | -65%                                    |
| Total Current Year Expenditures           | 9,668,023                     | 11,523,400                    | (1,855,377)                            | -16%                                    |
| Reserves Designated                       |                               |                               |                                        |                                         |
| Contingency Reserves- 3% Per Board Policy | =                             | -                             | =                                      | 0%                                      |
| TABOR Reserve                             | -                             | -                             | -                                      | 0%                                      |
| Total Appropriations                      | 9,668,023                     | 11,523,400                    | (1,855,377)                            | -16%                                    |
|                                           |                               |                               |                                        |                                         |