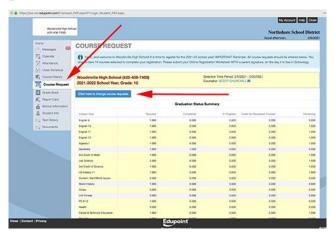

n in Social Studies | Opt OUT of automatic acceleration in Science |
|                                              |                                                  |                                                     |                                              |

Parent/Guardian Signature

Date



### **WHS Online Course Registration Instructions**

## Before Starting—<u>Please clearly write your Last name, First name, and</u> <u>ID Number on top of your Paper Registration Worksheet.</u>

To get Started: Students must log in to their StudentVUE account at:

https://wa-nor-psv.edupoint.com/PXP2 Login Student.aspx?regenerateSessionId=True

- > Enter your:
- A. User Name = Student #
- B. Password
- > Step 1: Click on "<u>Course Request</u>" located on the left-hand side of the screen



> Step 2: To Add a Course, click on the "Click here to change course requests" blue icon

Click here to change course requests

- > Step 3: Search by the Course ID (NOT Course Title)
  - Students will refer to their **REGISTRATION WORKSHEET** to find the **Course ID**. Enter the Course ID for the class you wish to add. *i.e.* MGE100A & MGE100B.
  - Students do not need to use caps, but they DO need to include A and/or B for each semester of a yearlong class. For a single semester class the course code will not include A or B
  - A. Start by entering the corresponding ID in the Course ID box (i.e. Course ID MGE100 will give you both the A and B option for GEOMETRY)



- B. After typing in the Course ID, you can press the return/enter key on your keyboard to search.
- C. Select all 14 cour