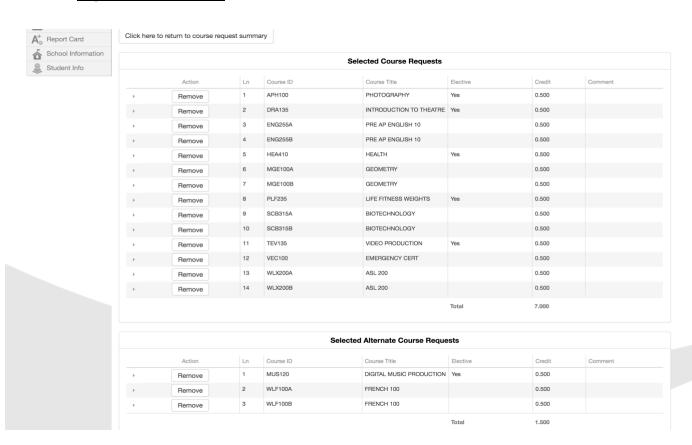

e code will not include A or B
  - A. Start by entering the corresponding ID in the Course ID box (i.e. Course ID MGE100 will give you both the A and B option for GEOMETRY)



- B. After typing in the Course ID, you can press the return/enter key on your keyboard to search.
- C. Select all 14 course requests by choosing (Add Request)
  - You will be able to remove a course, if necessary. You must remove both the A/B entries for yearlong classes.



Step 4: Once all 14 requests are added, then select your Alternates by choosing (Add Alternate)



Click on the 14 requests
along with Alternates.

to double check you have selected all

**Step 5:** When you are done (double check your requests)

- You can close the window and it will save your work.
- > A <u>Registration EXAMPLE</u> is below:



➤ Once the online registration window closes, you will not be able to make any changes or additions until you meet with your counselor in March to confirm your requests.