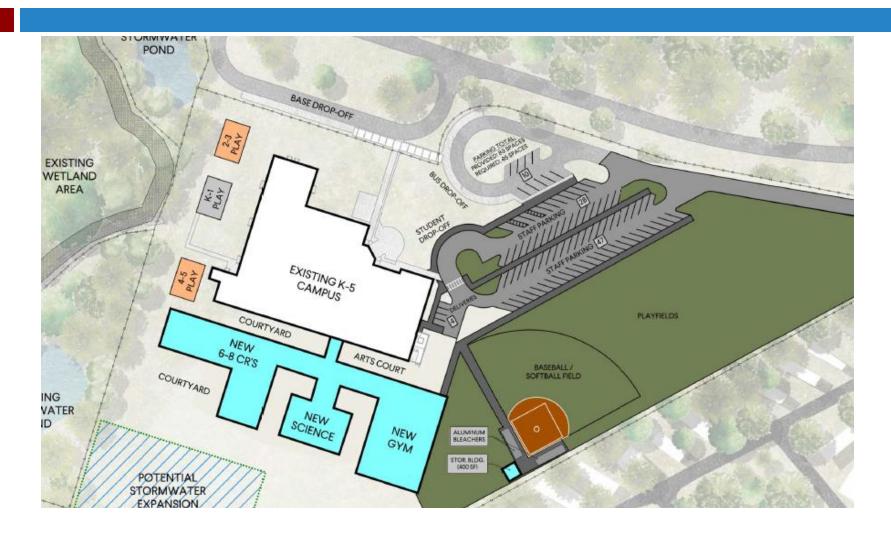

ndrala Architects

Contractor: TBD

**Status:** Design

**Completing Construction Documents** 

Bidding February 2023

**Scheduled Completion:** April 2024



## **Godley Station K-8 Additions**





### **Godley Station K-8 Additions**





#### Pulaski Elementary School Conversion to K-8 Additions

#### 88,310 SF (Existing), 41,570 SF (New) / \$33,920,000

#### **Project Description**

New Classroom, Gymnasium, and administration for 6-8 grades; renovation of existing gym, media center, and clinic; new athletic facilities

**Funding Source: ESPLOST IV** 

Year Built: 2011

**Team:** 

Architect/Engineer: GMC

CMR: Balfour Beatty

Status: Design

Completing Design Development

**Scheduled Completion:** August 2024



#### Pulaski K-8 Additions- Site





#### Pulaski K-8 Additions- Site





#### Pulaski K-8 Additions - Building





#### Pulaski K-8 Additions – Schematic





## Savannah Arts Addition & Renovations

#### New Kitchen & Cafeteria/HVAC/ Remodeling / \$26,560,000

Funding Source: ESPLOST III

Year Built: 1927

Team:

Architect/Engineer: Cogdell Mendrala Architects

CMR: McKnight Construction

**Status:** Construction

Cafeteria addition in progress

Classroom renovation work proceeding in phases

#### **Scheduled Completion:**

Kitchen/Cafeteria: July 2023

Site and Interior Renovations: December 2023





## Savannah Arts Addition & Renovations









## **Coastal Middle School**

#### **Renovations / \$1,500,000**

#### **Scope:**

Upgrade finishes in Cafeteria and new furniture

Restroom renovations including new finishes

Office renovations

**Funding S