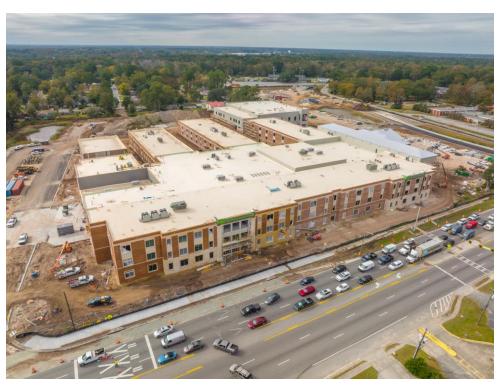

|
|                  |             |        |           |        |               |        |             |        | \$         | 24.88  |
| \$ 209.87        | \$          | 184.32 | \$        | 223.08 | \$            | 243.36 | \$          | 200.11 | \$         | 371.06 |



# Program and Project Updates



## K-12 Multi-School Campus

#### 2400 FTE | 450,000 SF | \$128,461,000

**Funding Source: ESPLOST III** 

**Team:** Architect/Engineer: LS3P Associates LTD.

Contractor: CPPI

**Status: Construction** 

Roofing and Facebrick completed; Windows in progress Terrazzo being installed; Painting and

Ceiling Grid Started

Permanent Power activated next month

Parking and roadway construction in Progress

K-12 Scheduled Completion: TBD







## K-12 Multi-School Campus



FIRST FLOOR PLAN







## K-12 Multi-School Campus





#### 900 FTE / 200,000 SF / \$89,850,000

**Funding Source: ESPLOST IV** 

**Team:** 

Architect/Engineer: Hussey Gay Bell

CMR: JE Dunn

Status: Design

Design Development phase completing

Early Release Bid Packages in Feb 2023

Civil work starts in May 2023

Temporary parking requirements

Tinds 75W Feet 200 peed 100 peed 100 peed 100 peed 100 peed 100 peed 100 peed 100 peed 100 peed 100 peed 100 peed 100 peed 100 peed 100 peed 100 peed 100 peed 100 peed 100 peed 100 peed 100 peed 100 peed 100 peed 100 peed 100 peed 100 peed 100 peed 100 peed 100 peed 100 peed 100 peed 100 peed 100 peed 100 peed 100 peed 100 peed 100 peed 100 peed 100 peed 100 peed 100 peed 100 peed 100 peed 100 peed 100 peed 100 peed 100 peed 100 peed 100 peed 100 peed 100 peed 100