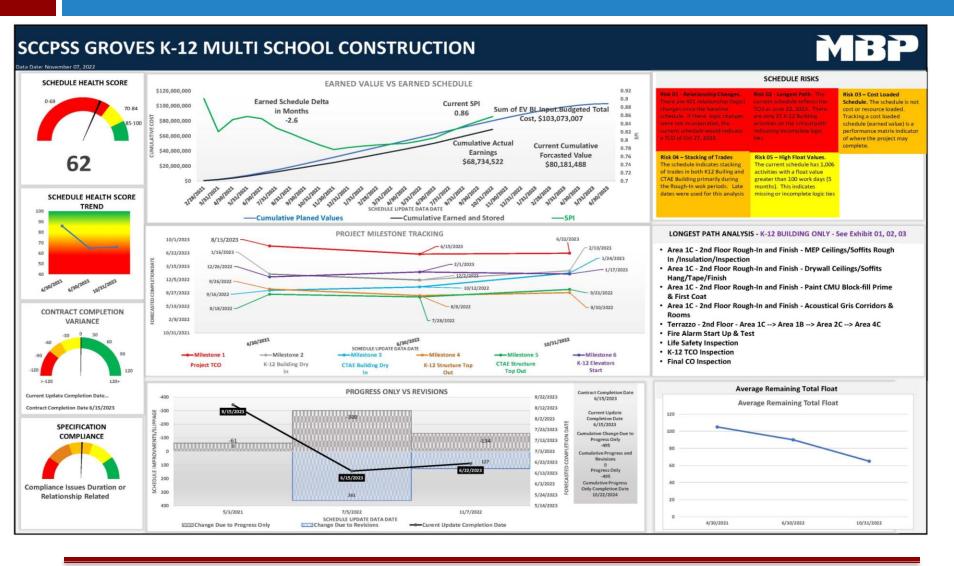

|        |           |        |               |        |             |        | \$         | 24.88  |
| \$ 209.87        | \$          | 184.32 | \$        | 223.08 | \$            | 243.36 | \$          | 200.11 | \$         | 371.06 |



# Program and Project Updates



## K-12 Multi-School Campus

#### 2400 FTE | 450,000 SF | \$128,461,000

**Funding Source: ESPLOST III** 

**Team:** Architect/Engineer: LS3P Associates LTD.

Contractor: CPPI

**Status: Construction** 

Roofing and Facebrick completed; Windows in progress Terrazzo being installed; Painting and

Ceiling Grid Started

Permanent Power activated next month

Parking and roadway construction in Progress

K-12 Scheduled Completion: TBD







## K-12 Multi-School Campus



FIRST FLOOR PLAN







## K-12 Multi-School Campus





#### 900 FTE / 200,000 SF / \$89,850,000

**Funding Source: ESPLOST IV** 

**Team:** 

Architect/Engineer: Hussey Gay Bell

CMR: JE Dunn

Status: Design

Design Development phase completing

Early Release Bid Packages in Feb 2023

Civil work starts in May 2023

Temporary parking requirements

Tinds 75W Feet 200 peed 100 peed 100 peed 100 peed 100 peed 100 peed 100 peed 100 peed 100 peed 100 peed 100 peed 100 peed 100 peed 100 peed 100 peed 100 peed 100 peed 100 peed 100 peed 100 peed 100 peed 100 peed 100 peed 100 peed 100 peed 100 peed 100 peed 100 peed 100 peed 100 peed 100 peed 100 peed 100 peed 100 peed 100 peed 100 peed 100 peed 100 peed 100 peed 100 peed 100 peed 100 peed 100 peed 100 peed 100 peed 100 peed 100 peed 100 peed 100 peed 100 peed 100 peed 100 peed 100 peed 100 peed 1