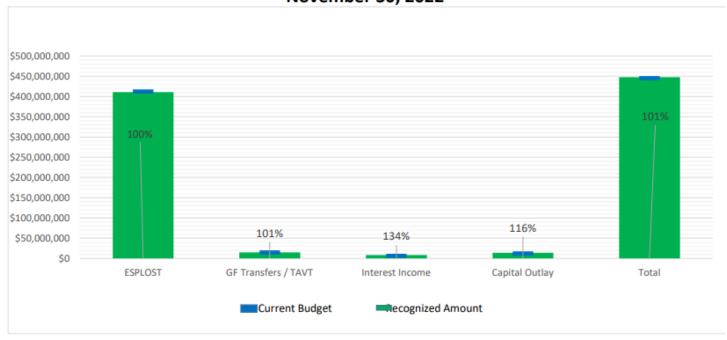

# **ESPLOST III REVENUE SUMMARY**

as of November 30, 2022

| REVENUE           | ESPLOST       | GF Transfers / TAVT | Interest Income | Capital Outlay | Total         |
|-------------------|---------------|---------------------|-----------------|----------------|---------------|
| Orginal Budget    | \$365,000,000 | \$17,000,000        | \$425,813       | \$30,000,000   | \$412,425,813 |
|                   |               |                     |                 |                |               |
| Current Budget    | \$412,315,000 | \$14,600,000        | \$6,314,739     | \$12,000,000   | \$445,229,739 |
| Recognized Amount | \$410,577,170 | \$14,675,991        | \$8,444,318     | \$13,940,654   | \$447,638,133 |
| Variance          | (\$1,737,830) | \$75,991            | \$2,129,579     | \$1,940,654    | \$2,408,394   |