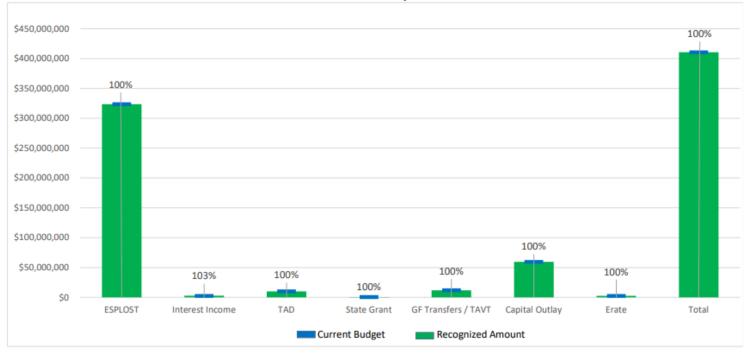

# **ESPLOST II REVENUE SUMMARY**

as of

# November 30, 2022

| REVENUE           | ESPLOST       | Interest Income | TAD          | State Grant | GF Transfers / TAVT | Capital Outlay | Erate       | Total         |
|-------------------|---------------|-----------------|--------------|-------------|---------------------|----------------|-------------|---------------|
| Approved Budget   | \$330,000,000 | \$2,000,000     | \$0          | \$0         | \$0                 | \$18,000,000   | \$0         | \$350,000,000 |
|                   |               |                 |              |             |                     |                |             |               |
| Current Budget    | \$323,642,676 | \$2,583,785     | \$10,000,000 | \$460,148   | \$11,896,697        | \$59,401,357   | \$2,503,681 | \$410,488,344 |
| Recognized Amount | \$323,642,676 | \$2,674,161     | \$10,000,000 | \$460,148   | \$11,896,697        | \$59,401,357   | \$2,503,681 | \$410,578,720 |
| Variance          | \$0           | \$90,376        | \$0          | \$0         | \$0                 | \$0            | \$0         | \$90,376      |