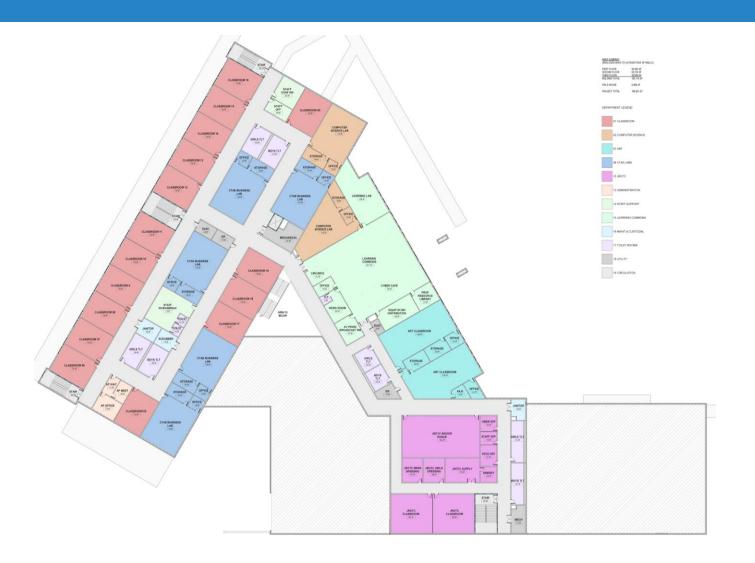

peed 100 peed 100 peed 100 peed 100 peed 100 peed 100 peed 100 peed 100 peed 100 peed 100 peed 100 peed 100 peed 100 peed 100 peed 100 peed 100 peed 100 peed 100 peed 100 peed 100 peed 100 peed 100 peed 100 peed 100 peed 100 peed 100 peed 100 peed 100 peed 100 peed 100 peed 100 peed 100 peed 100 peed 100 peed 100 peed 100 peed 100 peed 100 peed 100 peed 100 peed 100 peed 100 peed 100 peed 100 peed 100 peed 100 peed 100 peed 100 peed 100 peed 100 peed 100 peed 100 peed 100 peed 100 peed 100 peed 100 peed 100 peed 100 peed 100 peed 100 peed 100 peed 100 peed 100 peed 100 peed 100 peed 100 peed 100 peed 100 peed 100 peed 100 peed 100 peed 100 peed 100 peed 100 peed 100 peed 100 peed 100 peed 100 peed 100 peed 100 peed 100 peed 100 pe

Scheduled Completion: August 2025 Opening































#### Godley Station K-8 Addition

32,238 SF / \$14,720,000

Year Built: 2010

**Current Capacity: 1125** 

**Proposed Capacity: 1600** 

**Project Scope:** 

New Additions to replace 3 existing Modular Buildings.

Interior grassed play areas will be redesigned for artificial turf play areas.

**Funding Source: ESPLOST IV** 

**Team:** 

Architect/Engineer: Cogdell Mendrala Architects

Contractor: TBD

**Status:** Design

**Completing Construction Documents** 

Bidding February 2023

**Scheduled Completion:** April 2024



## **Godley Station K-8 Additions**





### **Godley Station K-8 Additions**





#### Pulaski Elementary School Conversion to K-8 Additions

#### 88,310 SF (Existing), 41,570 SF (New) / \$33,920,000

#### **Project Description**

New Classroom, Gymnasium