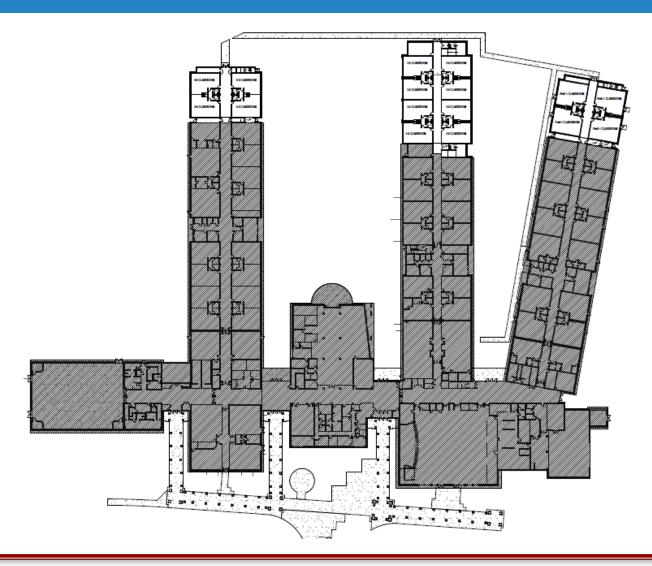

100 peed 100 peed 100 peed 100 peed 100 peed 100 peed 100 peed 100 peed 100 peed 100 peed 100 peed 100 peed 100 peed 100 peed 100 peed 100 peed 100 peed 100 pe

Scheduled Completion: August 2025 Opening































#### Godley Station K-8 Addition

32,238 SF / \$14,720,000

Year Built: 2010

**Current Capacity: 1125** 

**Proposed Capacity: 1600** 

**Project Scope:** 

New Additions to replace 3 existing Modular Buildings.

Interior grassed play areas will be redesigned for artificial turf play areas.

**Funding Source: ESPLOST IV** 

**Team:** 

Architect/Engineer: Cogdell Mendrala Architects

Contractor: TBD

**Status:** Design

**Completing Construction Documents** 

Bidding February 2023

**Scheduled Completion:** April 2024



## **Godley Station K-8 Additions**





### **Godley Station K-8 Additions**





#### Pulaski Elementary School Conversion to K-8 Additions

#### 88,310 SF (Existing), 41,570 SF (New) / \$33,920,000

#### **Project Description**

New Classroom, Gymnasium, and administration for 6-8 grades; renovation of existing gym, media center, and clinic; new athletic facilities

**Funding Source: ESPLOST IV** 

Year Built: 2011

**Team:** 

Architect/Engineer: GMC

CMR: Balfour Beatty

Status: Design

Completing Design Development

**Scheduled Completion:** August 2024



#### Pulaski K-8 Additions- Site





#### Pulaski K-8 Additions- Site





#### Pulaski K-8 Additions - Building





#### Pulaski K-8 Additions – Schematic





## Savannah Arts Addition & Renovations

#### New Kitchen & Cafeteria/HVAC/ Remodeling / \$26,560,000

Fu