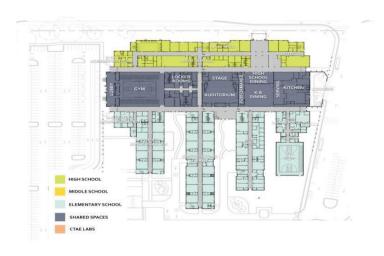

ESPLOST - 2 NOVEMBER 2022

|                                     |         |             | Expended    |          |
|-------------------------------------|---------|-------------|-------------|----------|
|                                     | Project |             |             | Month of |
| Project                             | #       | NOVEMBER    | OCTOBER     | November |
| New/Replacement School Costs:       |         |             |             |          |
| Brock (frmly Bartow)                | 8101    | 20,491,529  | 20,491,529  | -        |
| Haven                               | 8102    | 20,805,805  | 20,805,805  |          |
| Hesse                               | 8103    | 28,285,085  | 28,285,085  | -        |
| Hodge                               | 8104    | 17,500,803  | 17,500,803  |          |
| Howard                              | 8105    | 25,078,656  | 25,078,656  | -        |
| Isle of Hope                        | 8106    | 22,731,306  | 22,731,306  | -        |
| Low                                 | 8107    | 29,971,008  | 29,971,008  | -        |
| Rice Creek                          | 8108    | 28,637,520  | 28,637,520  | -        |
| Spencer                             | 8109    | 24,337,775  | 24,337,775  |          |
| White Bluff ES                      | NS01    | 7,717,500   | 7,717,500   | -        |
| Jenkins HS                          | NS02    | 4,461,334   | 4,461,334   |          |
| Groves HS                           | NS04    | 541,200     | 541,200     | -        |
| Gould ES                            | NS06    | 3,482,800   | 3,482,800   | -        |
| TOTAL                               |         | 234,042,321 | 234,042,321 | -        |
|                                     |         |             |             |          |
| Land Acquisition:                   |         |             |             |          |
| Pt Wentworth K8                     | 8202    | 1,357,352   | 1,357,352   | -        |
| TOTAL                               |         | 1,357,352   | 1,357,352   |          |
| Addition/Modification Projects:     |         |             |             |          |
| Coastal MS                          | 8110    | 3,667,279   | 3,667,279   |          |
| Garrison K8                         | 8111    | 8,357,394   | 8,357,394   | -        |
| Heard                               | 8112    | 9,190,629   | 9,190,629   | -        |
| Hubert MS                           | 8113    | 4,660,188   | 4,660,188   | -        |
| slands HS                           | 8114    | 10,157,034  | 10,157,034  | -        |
| NHHS                                | 8116    | 12,425,301  | 12,425,301  |          |
| Woodville-Tompkins TCI HS           | 8118    | 6,079,447   | 6,079,447   | -        |
| Windsor Forest HS                   | 8120    | 593,779     | 593,779     | -        |
| Oatland Island                      | 8121    | 938,930     | 938,930     | -        |
| Beach HS Parking Lot                | 8333    | 448,403     | 448,403     | -        |
| Coastal Ga Comp Acad - Drainage     | 8948    | 20,613      | 20,613      | -        |
| Various Sites Field Repair/Maint    | 8950    | 98,454      | 98,454      |          |
| Security Fire Alarm Surge Protector | 8951    | 83,340      | 83,340      |          |
| Savannah HS Sign Monument           | 9507    | 15,754      | 15,754      |          |
| Coastal MS                          | RN36    | 501,966     | 281,799     | 220,167  |
| Noodville Gym/Auditorium            | SA03    | 3,515,000   | 3,515,000   |          |
| TOTAL                               |         | 60,753,511  | 60,533,344  | 220,167  |
| IOIAL                               |         |             |             |          |
|                                     |         |             |             |          |
| General ADA Requirement Upgrades:   | 8212    | 134.721     | 134,721     |          |