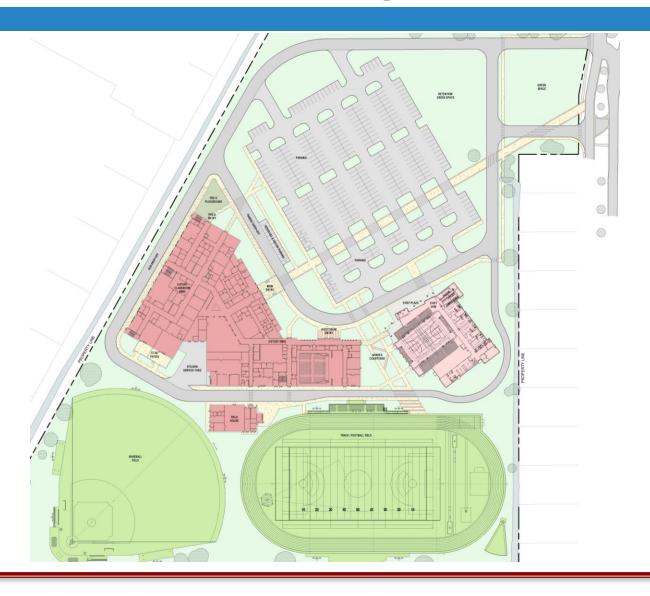

peed 100 peed 100 peed 100 peed 100 peed 100 peed 100 peed 100 peed 100 peed 100 peed 100 peed 100 peed 100 peed 100 peed 100 peed 100 peed 100 peed 100 peed 100 peed 100 peed 100 peed 100 peed 100 peed 100 peed 100 peed 100 peed 100 peed 100 peed 100 peed 100 peed 100 peed 100 peed 100 peed 100 peed 100 peed 100 peed 100 peed 100 peed 100 peed 100 peed 100 peed 100 peed 100 peed 100 peed 100 peed 100 peed 100 peed 100 peed 100 peed 100 peed 100 peed 100 peed 100 peed 100 peed 100 peed 100 peed 100 peed 100 peed 100 peed 100 peed 100 peed 100 peed 100 peed 100 peed 100 peed 100 peed 100 peed 100 peed 100 peed 100 peed 100 peed 100 peed 100 peed 100 peed 100 peed 100 peed 100 peed 100 peed 100 peed 100 peed 100 peed 100 peed 100 peed 100 pe

Scheduled Completion: August 2025 Opening































#### Godley Station K-8 Addition

32,238 SF / \$14,720,000

Year Built: 2010

**Current Capacity: 1125** 

**Proposed Capacity: 1600** 

**Project Scope:** 

New Additions to replace 3 existing Modular Buildings.

Interior grassed play areas will be redesigned for artificial turf play areas.

**Funding Source: ESPLOST IV** 

**Team:** 

Architect/Engineer: Cogdell Mendrala Architects

Contractor: TBD

**Status:** Design

**Completing Construction Documents** 

Bidding February 2023

**Scheduled Completion:** April 2024



## **Godley Station K-8 Additions**





### **Godley Station K-8 Additions**





#### Pulaski Elementary School Conversion to K-8 Additions

#### 88,310 SF (Existing), 41,570 SF (New) / \$33,920,000

#### **Project Description**

New Classroom, G