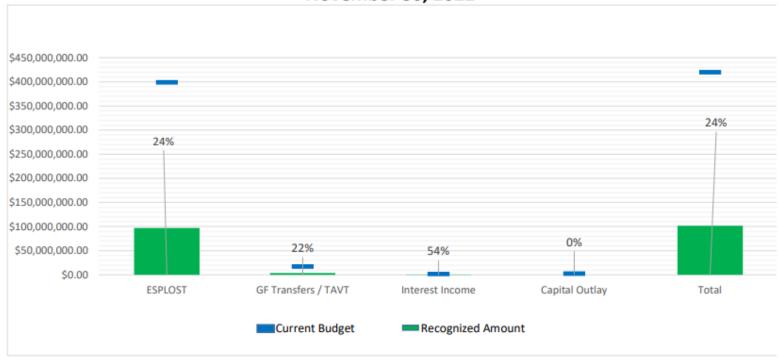

# **ESPLOST IV REVENUE SUMMARY**

as of November 30, 2022

| REVENUE           | ESPLOST         | GF Transfers / TAVT | Interest Income | Capital Outlay | Total           |
|-------------------|-----------------|---------------------|-----------------|----------------|-----------------|
| Orginal Budget    | \$399,000,000   | \$17,000,000        | \$1,500,000     | \$2,500,000    | \$420,000,000   |
|                   |                 |                     |                 |                |                 |
| Current Budget    | \$399,000,000   | \$17,000,000        | \$1,500,000     | \$2,500,000    | \$420,000,000   |
| Recognized Amount | \$97,142,588.52 | 3,757,182.31        | \$809,842.04    | \$0            | \$101,709,613   |
| Variance          | (\$301,857,411) | (\$13,242,818)      | (\$690,158)     | (\$2,500,000)  | (\$318,290,387) |