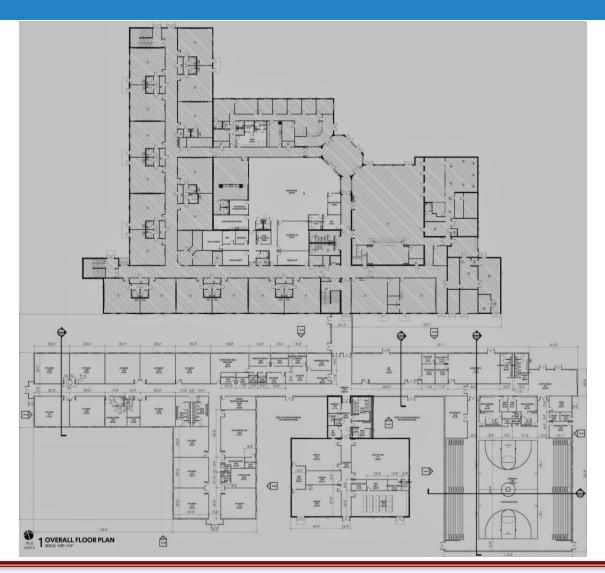

s:** Design

**Completing Construction Documents** 

Bidding February 2023

**Scheduled Completion:** April 2024



## **Godley Station K-8 Additions**





### **Godley Station K-8 Additions**





#### Pulaski Elementary School Conversion to K-8 Additions

#### 88,310 SF (Existing), 41,570 SF (New) / \$33,920,000

#### **Project Description**

New Classroom, Gymnasium, and administration for 6-8 grades; renovation of existing gym, media center, and clinic; new athletic facilities

**Funding Source: ESPLOST IV** 

Year Built: 2011

**Team:** 

Architect/Engineer: GMC

CMR: Balfour Beatty

Status: Design

Completing Design Development

**Scheduled Completion:** August 2024



#### Pulaski K-8 Additions- Site





#### Pulaski K-8 Additions- Site





#### Pulaski K-8 Additions - Building





#### Pulaski K-8 Additions – Schematic





## Savannah Arts Addition & Renovations

#### New Kitchen & Cafeteria/HVAC/ Remodeling / \$26,560,000

Funding Source: ESPLOST III

Year Built: 1927

Team:

Architect/Engineer: Cogdell Mendrala Architects

CMR: McKnight Construction

**Status:** Construction

Cafeteria addition in progress

Classroom renovation work proceeding in phases

#### **Scheduled Completion:**

Kitchen/Cafeteria: July 2023

Site and Interior Renovations: December 2023





## Savannah Arts Addition & Renovations









## **Coastal Middle School**

#### **Renovations / \$1,500,000**

#### **Scope:**

Upgrade finishes in Cafeteria and new furniture

Restroom renovations including new finishes

Office renovations

**Funding Source: ESPLOST II** 

Year Built: 1995

**T