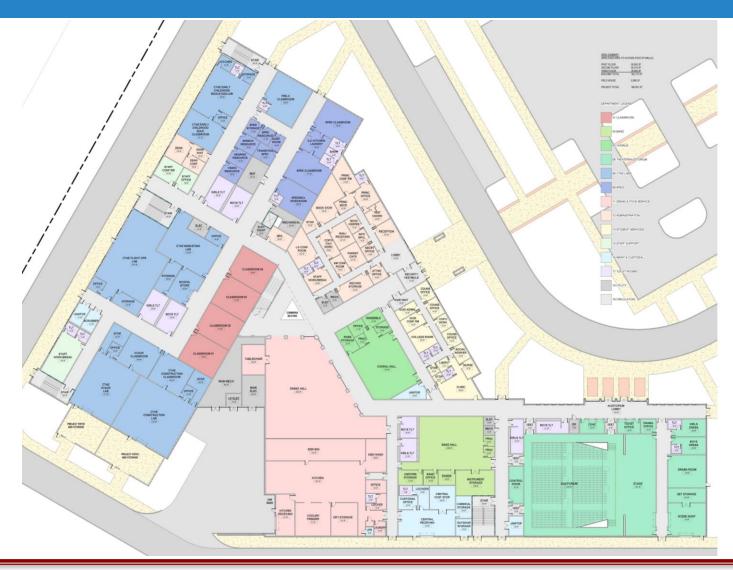

100 peed 100 peed 100 peed 100 peed 100 peed 100 peed 100 peed 100 peed 100 peed 100 peed 100 peed 100 peed 100 peed 100 peed 100 peed 100 peed 100 peed 100 peed 100 peed 100 peed 100 peed 100 peed 100 peed 100 peed 100 peed 100 peed 100 peed 100 peed 100 peed 100 peed 100 peed 100 peed 100 peed 100 peed 100 peed 100 peed 100 peed 100 peed 100 peed 100 peed 100 peed 100 peed 100 peed 100 peed 100 peed 100 peed 100 peed 100 peed 100 peed 100 peed 100 peed 100 peed 100 peed 100 peed 100 peed 100 peed 100 peed 100 peed 100 peed 100 peed 100 peed 100 peed 100 peed 100 peed 100 peed 100 peed 100 peed 100 peed 100 peed 100 peed 100 peed 100 peed 100 peed 100 peed 100 peed 100 peed 100 peed 100 peed 100 peed 100 peed 100 peed 100 peed 100 pe

Scheduled Completion: August 2025 Opening































#### Godley Station K-8 Addition

32,238 SF / \$14,720,000

Year Built: 2010

**Current Capacity: 1125** 

**Proposed Capacity: 1600** 

**Project Scope:** 

New Additions to replace 3 existing Modular Buildings.

Interior grassed play areas will be redesigned for artificial turf play areas.

**Funding Source: ESPLOST IV** 

**Team:** 

Architect/Engineer: Cogdell Mendrala Architects

Contractor: TBD

**Status:** Design

**Completing Construction Documents** 

Bidding February 2023

**Scheduled Completion:** April 2024



## **Godley Station K-8 Additions**





### **Godley Station K-8 Additions**





#### Pulaski Elementary School Conversion to K-8 Additions

#### 88,310 SF (Existing), 41,570 SF (New) / \$33,920,000

#### **Project Description**

New Classroom, Gymna