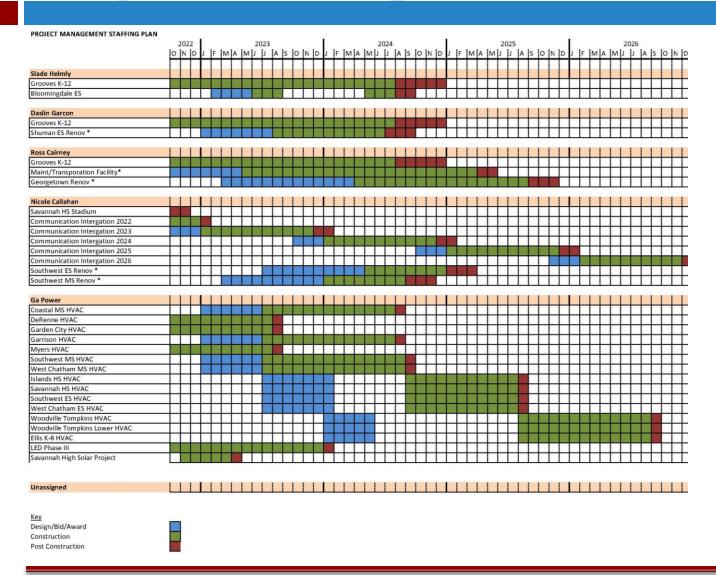

Whitney Administrative Complex, Bldg. G. 2 Laura Avenue, Savannah, GA 31404 Wednesday, December 14, 2022 9 a.m. - 10:00 a.m.

# SCCPSS Capital Improvements Committee Meeting

# **AGENDA:**

- 1. Safety Briefing
- 2. Call to Order
- 3. Approval of September 14, 2022 Minutes
- 4. Approval of December 14, 2022 Agenda
- 5. ESPLOST Expenditures & Budgets
- 6. Operations Presentation
- 7 a. Capital Projects
  - 1. Project Updates
- 8. Discussion
- 9. Adjourn