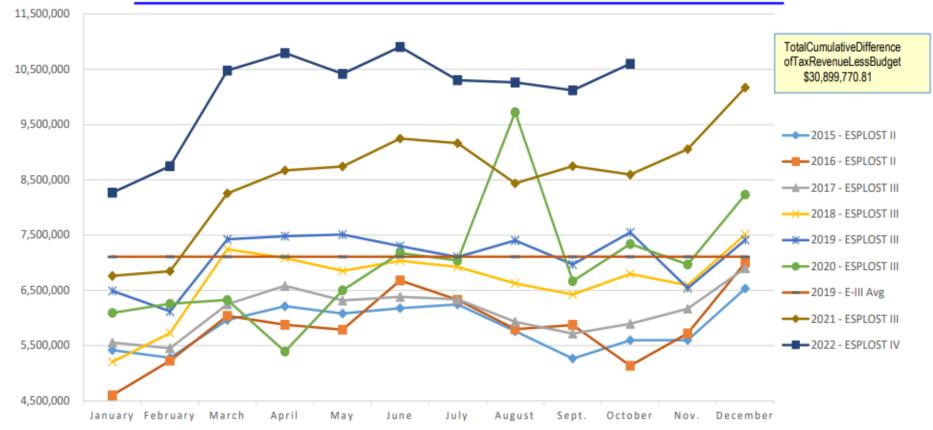

# **ESPLOST Tax Revenue Collections**

# **ESPLOST Tax Revenue Collections**

ESPLOST II: \$ 335,539,372.22

(60 of 60 Months Received)

ESPLOST III: \$ 425,249,670.92

(60 of 60 Months Received)

ESPLOST IV: \$ 97,142,588.52 For October 2022

(10 of 60 Months Received)

# **ESPLOST II - IV Tax Revenue Collections**

Includes ESPLOST Sales Tax and ESPLOST Title Ad Valorem Tax.

Sales tax on automobile sales ceased in 2013.

| 10/7/2015     Hodge Elementary     211,375       10/7/2015     Coastal Gym Addition     500,000       10/7/2015     Rice Creek     750,000       11/2/2015     CGCA Interior Upgrades     15,000       11/3/2015     Early College Fire Alarm     15,000       12/9/2015     Coastal/Hesse/IOH     1,150,000       1/13/2016     Howard GMP     2,000,000       1/13/2016     Islands Auditorium     1,500,000       2/12/2016     CGCA - various     24,625                                                    | Balance                |
|-----------------------------------------------------------------------------------------------------------------------------------------------------------------------------------------------------------------------------------------------------------------------------------------------------------------------------------------------------------------------------------------------------------------------------------------------------------------------------------------------------------------|------------------------|
| 9/11/2015 Oatland Island 2,298 9/23/2015 Oatland Island 2,300 10/7/2015 Hodge Elementary 1,288,625 10/7/2015 Hodge Elementary 211,375 10/7/2015 Coastal Gym Addition 500,000 10/7/2015 Rice Creek 750,000 11/2/2015 CGCA Interior Upgrades 15,000 11/3/2015 Early College Fire Alarm 15,000 12/9/2015 Coastal/Hesse/IOH 1,150,000 1/13/2016 Howard GMP 2,000,000 12/13/2016 Islands Auditorium 1,500,000 12/12/2016 CGCA - various 24,625 1                                                                     | 65,875                 |
| 9/23/2015 Oatland Island 2,300  10/7/2015 Hodge Elementary 1,288,625  10/7/2015 Hodge Elementary 211,375  10/7/2015 Coastal Gym Addition 500,000  10/7/2015 Rice Creek 750,000  11/2/2015 CGCA Interior Upgrades 15,000  11/3/2015 Early College Fire Alarm 15,000  12/9/2015 Coastal/Hesse/IOH 1,150,000  1/13/2016 Howard GMP 2,000,000 2  1/13/2016 Islands Auditorium 1,500,000 2  2/12/2016 CGCA - various 24,625 1                                                                                        | 753,113                |
| 10/7/2015     Hodge Elementary     1,288,625       10/7/2015     Hodge Elementary     211,375       10/7/2015     Coastal Gym Addition     500,000       10/7/2015     Rice Creek     750,000       11/2/2015     CGCA Interior Upgrades     15,000       11/3/2015     Early College Fire Alarm     15,000       12/9/2015     Coastal/Hesse/IOH     1,150,000       1/13/2016     Howard GMP     2,000,000       1/13/2016     Islands Auditorium     1,500,000       2/12/2016     CGCA - various     24,625 | 750,815                |
| 10/7/2015     Hodge Elementary     211,375       10/7/2015     Coastal Gym Addition     500,000       10/7/2015     Rice Creek     750,000       11/2/2015     CGCA Interior Upgrades     15,000       11/3/2015     Early College Fire Alarm     15,000       12/9/2015     Coastal/Hesse/IOH     1,150,000       1/13/2016     Howard GMP     2,000,000       1/13/2016     Islands Auditorium     1,500,000       2/12/2016     CGCA - various     24,625                                                    | 748,515                |
| 10/7/2015     Coastal Gym Addition     500,000       10/7/2015     Rice Creek     750,000       11/2/2015     CGCA Interior Upgrades     15,000       11/3/2015     Early College Fire Alarm     15,000       12/9/2015     Coastal/Hesse/IOH     1,150,000       1/13/2016     Howard GMP     2,000,000       1/13/2016     Islands Auditorium     1,500,000       2/12/2016     CGCA - various     24,625                                                                                                     | 2,037,140              |
| 10/7/2015     Rice Creek     750,000       11/2/2015     CGCA Interior Upgrades     15,000       11/3/2015     Early College Fire Alarm     15,000       12/9/2015     Coastal/Hesse/IOH     1,150,000       1/13/2016     Howard GMP     2,000,000       1/13/2016     Islands Auditorium     1,500,000       2/12/2016     CGCA - various     24,625                                                                                                                                                          | 2,248,515              |
| 11/2/2015     CGCA Interior Upgrades     15,000       11/3/2015     Early College Fire Alarm     15,000       12/9/2015     Coastal/Hesse/IOH     1,150,000       1/13/2016     Howard GMP     2,000,000       1/13/2016     Islands Auditorium     1,500,000       2/12/2016     CGCA - various     24,625                                                                                                                                                                                                     | 2,748,515              |
| 11/3/2015     Early College Fire Alarm     15,000       12/9/2015     Coastal/Hesse/IOH     1,150,000       1/13/2016     Howard GMP     2,000,000       1/13/2016     Islands Auditorium     1,500,000       2/12/2016     CGCA - various     24,625                                                                                                                                                                                                                                                           | 3,498,515              |
| 12/9/2015 Coastal/Hesse/IOH 1,150,000 4 1/13/2016 Howard GMP 2,000,000 2 1/13/2016 Islands Auditorium 1,500,000 1 2/12/2016 CGCA - various 24,625 1                                                                                                                                                                                                                                                                                                                                                             | 3,483,515              |
| 1/13/2016 Howard GMP 2,000,000 2<br>1/13/2016 Islands Auditorium 1,500,000 1<br>2/12/2016 CGCA - various 24,625 1                                                                                                                                                                                                                                                                                                                                                                                               | 3,498,515              |
| 1/13/2016 Islands Auditorium 1,500,000 1<br>2/12/2016 CGCA - various 24,625 1                                                                                                                                                                                                                                                                                                                                                                                                                                   | 4,648,515              |
| 2/12/2016 CGCA - various 24,625 1                                                                                                                                                                                                                                                                                                                                                                                                                                                                               | 2,648,515              |
| , ,                                                                                                                                                                                                                                                                                                                                                                                                                                                                                                             | 1,148,515              |
| 2/12/2016 Johnson Lighting 22 000                                                                                                                                                                                                                                                                                                                                                                                                                                                                               | 1,123,890              |
| 27 227 2020 SUITISUIT ENTITIES 33,000                                                                                                                                                                                                                                                                                                                                                                                                                                                                           | 1,156,890              |
| 3/31/2016 Johnson Lighting 8,375 1                                                                                                                                                                                                                                                                                                                                                                                                                                                                              | 1,148,515              |
| 3/2/2016 Sales tax revenue 4,000,000 5                                                                                                                                                                                                                                                                                                                                                                                                                                                                          | 5,148,515              |
| 3/31/2016 Johnson Lighting 8,375 5                                                                                                                                                                                                                                                                                                                                                                                                                                                                              | 5,140,140              |
|                                                                                                                                                                                                                                                                                                                                                                                                                                                                                                                 | 4,805,140              |
|                                                                                                                                                                                                                                                                                                                                                                                                                                                                                                                 | 4,270,140              |
|                                                                                                                                                                                                                                                                                                                                                                                                                                                                                                                 | 4,805,140              |
| 4/7/2016 Low Elementary GMP 4,411,875                                                                                                                                                                                                                                                                                                                                                                                                                                                                           | 393,265                |
| 7/13/2016 Rice Creek (return of project savings) 110,458                                                                                                                                                                                                                                                                                                                                                                                                                                                        | 503,723                |
|                                                                                                                                                                                                                                                                                                                                                                                                                                                                                                                 | 7,515,029              |
|                                                                                                                                                                                                                                                                                                                                                                                                                                                                                                                 | 7,365,029              |
|                                                                                                                                                                                                                                                                                                                                                                                                                                                                                                                 | 5,260,029              |
|                                                                                                                                                                                                                                                                                                                                                                                                                                                                                                                 | 5,050,029              |
|                                                                                                                                                                                                                                                                                                                                                                                                                                                                                                                 | 4,996,029              |
|                                                                                                                                                                                                                                                                                                                                                                                                                                                                                                                 | 4,926,029              |
|                                                                                                                                                                                                                                                                                                                                                                                                                                                                                                                 | 4,856,029              |
|                                                                                                                                                                                                                                                                                                                                                                                                                                                                                                                 | 4,786,029              |
|                                                                                                                                                                                                                                                                                                                                                                                                                                                                                                                 | 4,696,029              |
|                                                                                                                                                                                                                                                                                                                                                                                                                                                                                                                 | 5,055,079              |
|                                                                                                                                                                                                                                                                                                                                                                                                                                                                                                                 | 4,945,079              |
|                                                                                                                                                                                                                                                                                                                                                                                                                                                                                                                 | 4,910,079              |
|                                                                                                                                                                                                                                                                                                                                                                                                                                                                                                                 | 4,860,079<br>4,840,079 |
|                                                                                                                                                                                                                                                                                                                                                                                                                                                                                                                 |                        |
|                                                                                                                                                                                                                                                                                                                                                                                                                                                                                                                 | 4,955,079<br>5,085,079 |
|                                                                                                                                                                                                                                                                                                                                                                                                                                                                                                                 | 5,235,079              |
|                                                                                                                                                                                                                                                                                                                                                                                                                                                                                                                 | 5,835,079              |
|                                                                                                                                                                                                                                                                                                                                                                                                                                                                                                                 | 6,035,079              |
|                                                                                                                                                                                                                                                                                                                                                                                                                                                                                                                 | 5,932,079              |
|                                                                                                                                                                                                                                                                                                                                                                                                                                                                                                                 | 5,924,779              |
|                                                                                                                                                                                                                                                                                                                                                                                                                                                                                                                 | 5,869,784              |
|                                                                                                                                                                                                                                                                                                                                                                                                                                                                                                                 | 5,859,784              |
|                                                                                                                                                                                                                                                                                                                                                                                                                                                                                                                 | 5,854,110              |
|                                                                                                                                                                                                                                                                                                                                                                                                                                                                                                                 | 5,774,110              |
|                                                                                                                                                                                                                                                                                                                                                                                                                                                                                                                 | 5,714,110              |
|                                                                                                                                                                                                                                                                                                                                                                                                                                                                                                                 | 5,624,110              |
|                                                                                                                                                                                                                                                                                                                                                                                                                                                                                                                 | 5,612,110              |
|                                                                                                                                                                                                                                                                                                                                                                                                                                                                                                                 | 5,412,110              |
|                                                                                                                                                                                                                                                                                                                                                                                                                                                                                                                 | 5,352,110              |
|                                                                                                                                                                                                                                                                                                                                                                                                                                                                                                                 | 4,717,110              |
|                                                                                                                                                                                                                                                                                                                                                                                                                                                                                                                 | 3,867,110              |
|                                                                                                                                                                                                                                                                                                                                                                                                                                                                                                                 | 3,667,110              |