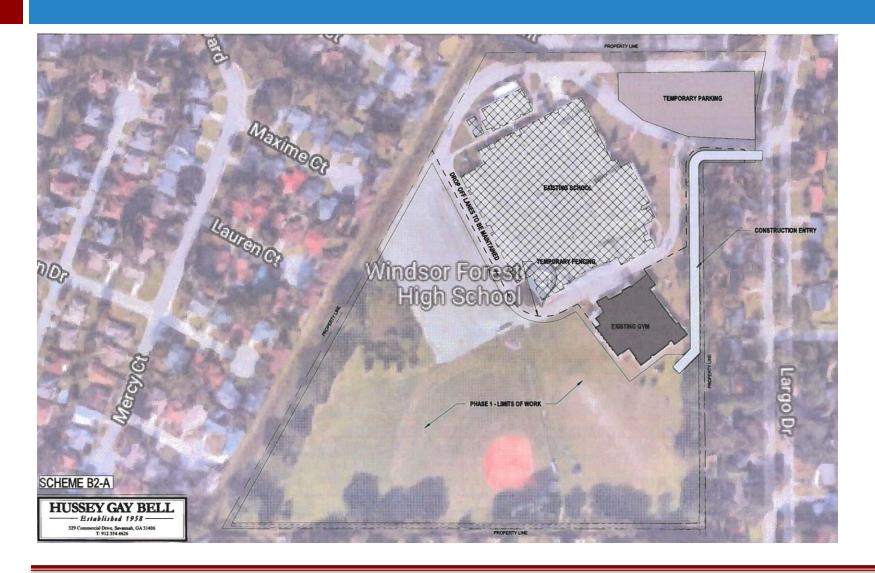

100 peed 100 peed 100 peed 100 peed 100 peed 100 peed 100 peed 100 peed 100 peed 100 peed 100 peed 100 peed 100 peed 100 peed 100 peed 100 peed 100 peed 100 peed 100 peed 100 peed 100 peed 100 peed 100 peed 100 peed 100 peed 100 peed 100 peed 100 peed 100 peed 100 peed 100 peed 100 peed 100 peed 100 peed 100 peed 100 peed 100 peed 100 peed 100 peed 100 peed 100 peed 100 peed 100 peed 100 peed 100 peed 100 peed 100 peed 100 peed 100 peed 100 peed 100 peed 100 peed 100 peed 100 peed 100 peed 100 peed 100 peed 100 peed 100 peed 100 peed 100 peed 100 peed 100 peed 100 peed 100 peed 100 peed 100 peed 100 peed 100 peed 100 peed 100 peed 100 peed 100 peed 100 peed 100 peed 100 peed 100 peed 100 peed 100 peed 100 peed 100 peed 100 peed 100 peed 100 pe

Scheduled Completion: August 2025 Opening































#### Godley Station K-8 Addition

32,238 SF / \$14,720,000

Year Built: 2010

**Current Capacity: 1125** 

**Proposed Capacity: 1600** 

**Project Scope:** 

New Additions to replace 3 existing Modular Buildings.

Interior grassed play areas will be redesigned for artificial turf play areas.

**Funding Source: ESPLOST IV** 

**Team:** 

Architect/Engineer: Cogdell Mendrala Architects

Contractor: TBD

**Status:** Design

**Completing Construction Documents** 

Bidding February 2023

**Scheduled Completion:** April 2024



## **Godley Station K-8 Additions**





### **Godley Station K-8 Additions**





#### Pulaski Elementary School Conversion to K-8 Additions

#### 88,310 SF (Existing), 41,570 SF (New) / \$33,920,000

#### **Project Description**

New Classroo