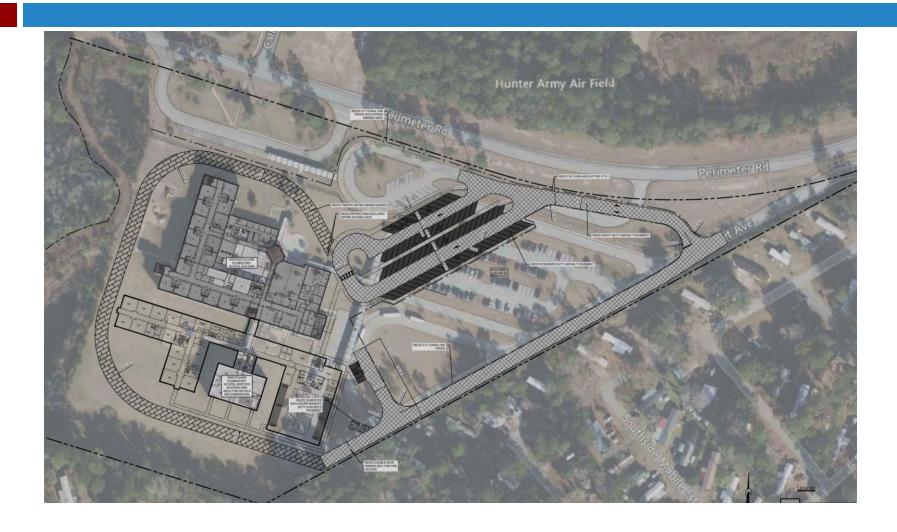

am:** 

Architect/Engineer: Cogdell Mendrala Architects

Contractor: TBD

**Status:** Design

**Completing Construction Documents** 

Bidding February 2023

**Scheduled Completion:** April 2024



## **Godley Station K-8 Additions**





### **Godley Station K-8 Additions**





#### Pulaski Elementary School Conversion to K-8 Additions

#### 88,310 SF (Existing), 41,570 SF (New) / \$33,920,000

#### **Project Description**

New Classroom, Gymnasium, and administration for 6-8 grades; renovation of existing gym, media center, and clinic; new athletic facilities

**Funding Source: ESPLOST IV** 

Year Built: 2011

**Team:** 

Architect/Engineer: GMC

CMR: Balfour Beatty

Status: Design

Completing Design Development

**Scheduled Completion:** August 2024



#### Pulaski K-8 Additions- Site





#### Pulaski K-8 Additions- Site





#### Pulaski K-8 Additions - Building





#### Pulaski K-8 Additions – Schematic





## Savannah Arts Addition & Renovations

#### New Kitchen & Cafeteria/HVAC/ Remodeling / \$26,560,000

Funding Source: ESPLOST III

Year Built: 1927

Team:

Architect/Engineer: Cogdell Mendrala Architects

CMR: McKnight Construction

**Status:** Construction

Cafeteria addition in progress

Classroom renovation work proceeding in phases

#### **Scheduled Completion:**

Kitchen/Cafeteria: July 2023

Site and Interior Renovations: December 2023





## Savannah Arts Addition & Renovations









## **Coastal Middle School**

#### **Renovations / \$1,500,000**

#### **Scope:**

Upgrade finishes in Cafeteria and new furniture

Restroom renovations including new fin