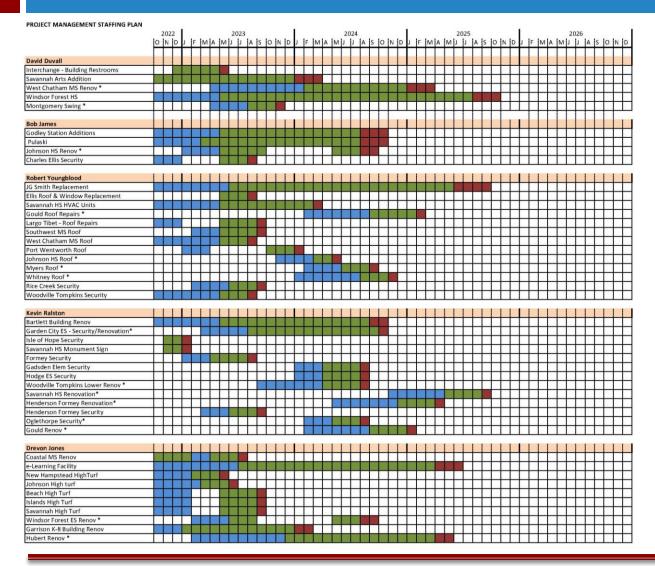

Whitney Administrative Complex, Bldg. G. 2 Laura Avenue, Savannah, GA 31404 Wednesday, December 14, 2022 9 a.m. - 10:00 a.m.

# SCCPSS Capital Improvements Committee Meeting

# **AGENDA:**

- 1. Safety Briefing
- 2. Call to Order
- 3. Approval of September 14, 2022 Minutes
- 4. Approval of December 14, 2022 Agenda
- 5. ESPLOST Expenditures & Budgets
- 6. Operations Presentation
- 7 a. Capital Projects
  - 1. Project Updates
- 8. Discussion
- 9. Adjourn