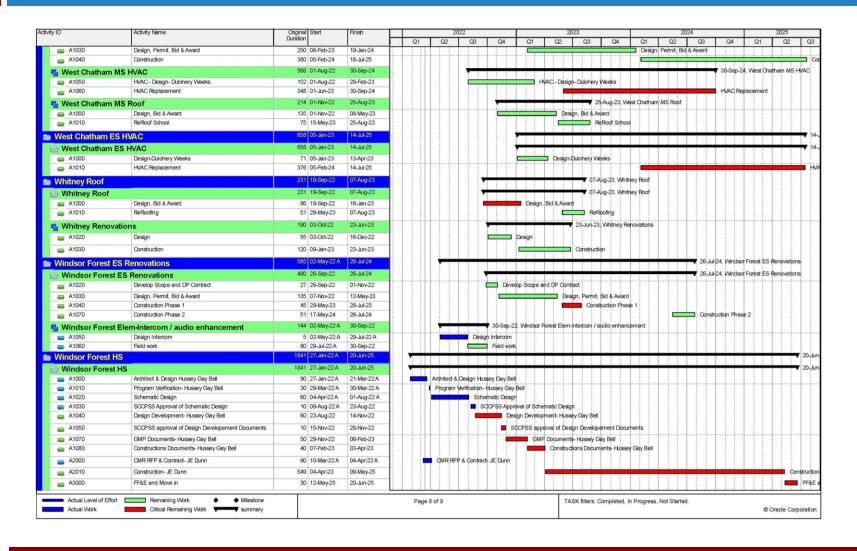

| 420,000,000        | 0                   | 420,000,000       | 13,630,867          | 817,431           | 14,448,298             | 405,551,702         |

NOTE: These interim statements were produced for management purposes from data available as of the reporting date, which may be prior to completion of the month-end financial accounting closing process. As such, they may not include adjustments and/or disclosures that may be required under generally accepted accounting principles.

# Capital Programs Staffing Plan



# **Project Staffing Plan**





# **Project Staffing Plan**





The Program Schedule establishes the sequences for the projects. Design consultants and contractors provide updated sequencing and completion dates as projects progress.







































# EIII Capital Spend Plan

|                                          | 1    |           |      |               | ESPI  | OST III CAPITAI                         | PIAN.   | AUGUST 2022  |      |              | -5   |              |      |                   |
|------------------------------------------|------|-----------|------|---------------|-------|-----------------------------------------|---------|--------------|------|--------------|------|--------------|------|-------------------|
| <u> </u>                                 | +    | -         |      |               | 25/20 | JOT III CAPTIAL                         | / DAM - | AUGUS7 2022  |      |              |      |              |      |                   |
|                                          | 2017 |           | 20