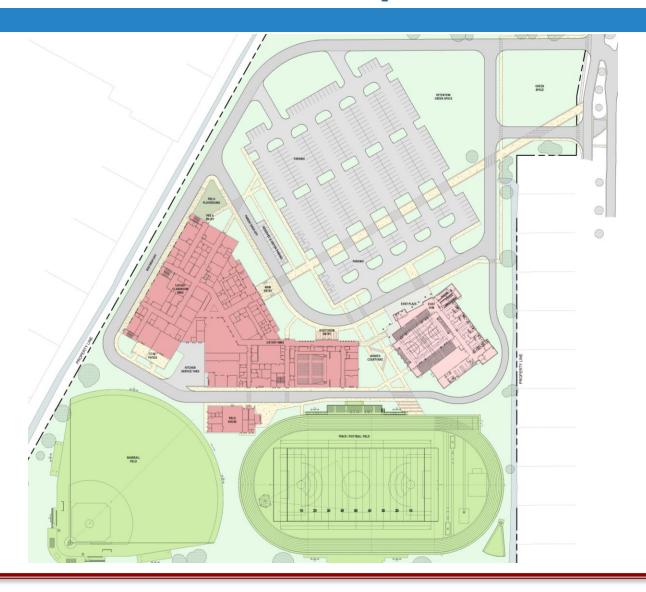

ESPLOST III

**Team:** Architect/Engineer: LS3P Associates LTD.

Contractor: CPPI

**Status: Construction** 

K-12 Roofing and building enclosure work Interior rough-ins, painting, ceiling work Demolition of Annex – start stadium work CTAE building enclosure and roofing work Terrazzo floors starting in October

edule

K-12 Scheduled Completion: CPPI 8-26-2022 schedule has June 21, 2023, Material Completion Date





# K-12 Multi-School Campus



FIRST FLOOR PLAN







# K-12 Multi-School Campus





#### 900 FTE / 200,000 SF / \$91,850,000

**Funding Source: ESPLOST IV** 

Team:

Architect/Engineer: Hussey Gay Bell

CMR: JE Dunn

Status: Design

Design Development phase starting

Phasing plan under review

Temporary parking requirements

Scheduled Completion: August 2025 Opening

























#### **CONCEPTUAL FRONT RENDERING**





### Godley Station K-8 Addition

#### 32,238 SF / \$14,720,000

Year Built: 2010

**Current Capacity: 1125** 

**Proposed Capacity: 1600** 

**Project Scope:** 

New Additions to replace 3 existing Modular Buildings

Interior grassed play areas will be redesigned for artificial turf play areas.

**Funding Source: ESPLOST IV** 

Team:

Architect/Engineer: Cogdell Mendrala Architects

Contractor: TBD

Status: Design

Completing Schematic Design

Bidding December 2022

**Scheduled Completion:** February 2024



## **Godley Station K-8 Additions**





### **Godley Station K-8 Additions**





#### Pulaski Elementary School conversion to K-8 Additions

88,310 SF (Existing), 41,570 SF (New) / \$21,920,000

#### **Project Description**

Ne