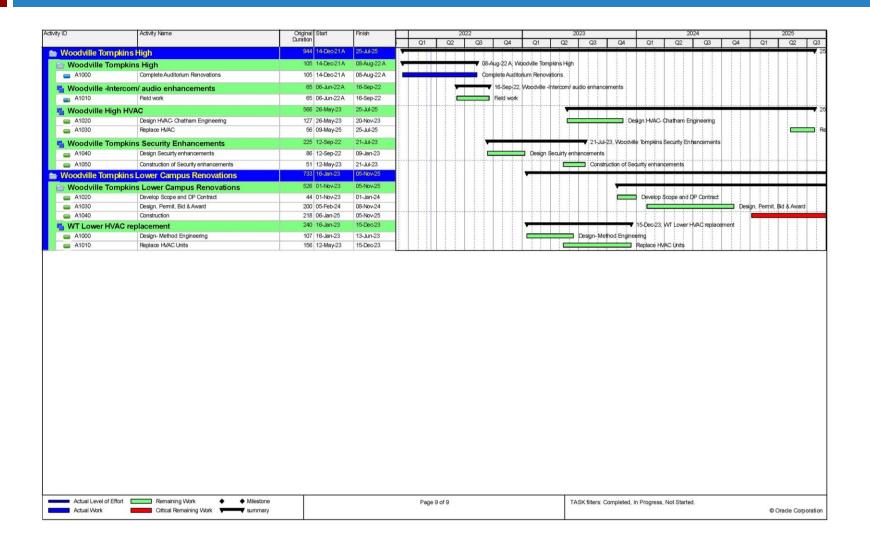

| 420,000,000        | 0                   | 420,000,000       | 13,630,867          | 817,431           | 14,448,298             | 405,551,702         |

NOTE: These interim statements were produced for management purposes from data available as of the reporting date, which may be prior to completion of the month-end financial accounting closing process. As such, they may not include adjustments and/or disclosures that may be required under generally accepted accounting principles.

# Capital Programs Staffing Plan



# **Project Staffing Plan**





# **Project Staffing Plan**





The Program Schedule establishes the sequences for the projects. Design consultants and contractors provide updated sequencing and completion dates as projects progress.







































# EIII Capital Spend Plan

|                                          | 1    |           |      |               | ESPI  | OST III CAPITAI                         | PIAN.   | AUGUST 2022  |      |              | -5   |              |      |                   |
|------------------------------------------|------|-----------|------|---------------|-------|-----------------------------------------|---------|--------------|------|--------------|------|--------------|------|-------------------|
| <u> </u>                                 | +    | -         |      |               | 25/20 | JOT III CAPTIAL                         | / DAM - | AUGUS7 2022  |      |              |      |              |      |                   |
|                                          | 2017 |           | 2018 |