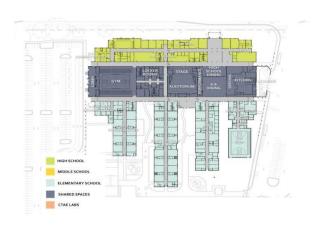

|              | \$2,737,615        |
| 2022 | \$6,236,736         |              |                    |

District has 5 years from contract to complete the project and file all paperwork and documents for reimbursement



# Program and Project Updates



## K-12 Multi-School Campus

#### 2400 FTE | 450,000 SF | \$128,461,000

Funding Source: ESPLOST III

**Team:** Architect/Engineer: LS3P Associates LTD.

Contractor: CPPI

**Status: Construction** 

K-12 Roofing and building enclosure work Interior rough-ins, painting, ceiling work Demolition of Annex – start stadium work CTAE building enclosure and roofing work Terrazzo floors starting in October

edule

K-12 Scheduled Completion: CPPI 8-26-2022 schedule has June 21, 2023, Material Completion Date





# K-12 Multi-School Campus



FIRST FLOOR PLAN







# K-12 Multi-School Campus





#### 900 FTE / 200,000 SF / \$91,850,000

**Funding Source: ESPLOST IV** 

Team:

Architect/Engineer: Hussey Gay Bell

CMR: JE Dunn

Status: Design

Design Development phase starting

Phasing plan under review

Temporary parking requirements

Scheduled Completion: August 2025 Opening

























#### **CONCEPTUAL FRONT RENDERING**





### Godley Station K-8 Addition

#### 32,238 SF / \$14,720,000

Year Built: 2010

**Current Capacity: 1125** 

**Proposed Capacity: 1600** 

**Project Scope:** 

New Additions to replace 3 existing Modular Buildings

Interior grassed play areas will be redesigned for artificial turf play areas.

**Funding Source: ESPLOST IV** 

Team:

Architect/Engineer: Cogdell Mendrala Architects

Contr