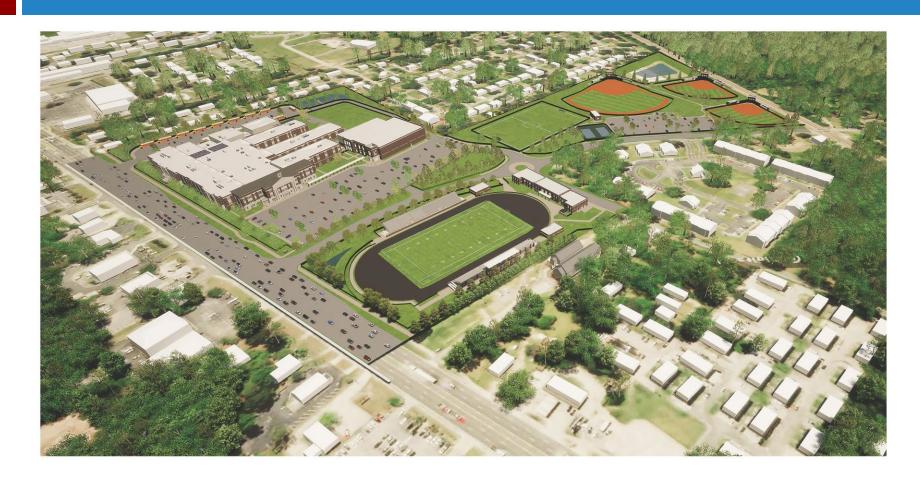

\$6,236,736         |              |                    |

District has 5 years from contract to complete the project and file all paperwork and documents for reimbursement



# Program and Project Updates



## K-12 Multi-School Campus

#### 2400 FTE | 450,000 SF | \$128,461,000

Funding Source: ESPLOST III

**Team:** Architect/Engineer: LS3P Associates LTD.

Contractor: CPPI

**Status: Construction** 

K-12 Roofing and building enclosure work Interior rough-ins, painting, ceiling work Demolition of Annex – start stadium work CTAE building enclosure and roofing work Terrazzo floors starting in October

edule

K-12 Scheduled Completion: CPPI 8-26-2022 schedule has June 21, 2023, Material Completion Date





# K-12 Multi-School Campus



FIRST FLOOR PLAN







# K-12 Multi-School Campus





#### 900 FTE / 200,000 SF / \$91,850,000

**Funding Source: ESPLOST IV** 

Team:

Architect/Engineer: Hussey Gay Bell

CMR: JE Dunn

Status: Design

Design Development phase starting

Phasing plan under review

Temporary parking requirements

Scheduled Completion: August 2025 Opening

























#### **CONCEPTUAL FRONT RENDERING**





### Godley Station K-8 Addition

#### 32,238 SF / \$14,720,000

Year Built: 2010

**Current Capacity: 1125** 

**Proposed Capacity: 1600** 

**Project Scope:** 

New Additions to replace 3 existing Modular Buildings

Interior grassed play areas will be redesigned for artificial turf play areas.

**Funding Source: ESPLOST IV** 

Team:

Architect/Engineer: Cogdell Mendrala Architects

Contractor: TBD

Status: Design

Completing Schematic Desig