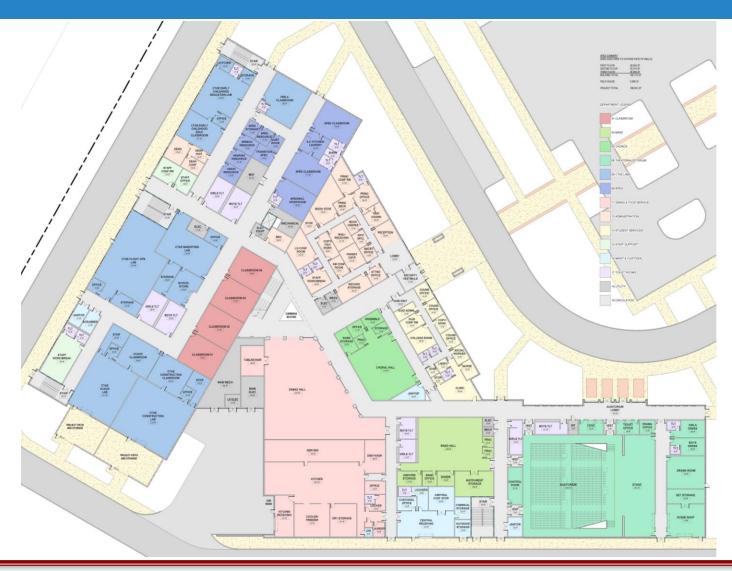

OST III

**Team:** Architect/Engineer: LS3P Associates LTD.

Contractor: CPPI

**Status: Construction** 

K-12 Roofing and building enclosure work Interior rough-ins, painting, ceiling work Demolition of Annex – start stadium work CTAE building enclosure and roofing work Terrazzo floors starting in October

edule

K-12 Scheduled Completion: CPPI 8-26-2022 schedule has June 21, 2023, Material Completion Date





# K-12 Multi-School Campus



FIRST FLOOR PLAN







# K-12 Multi-School Campus





#### 900 FTE / 200,000 SF / \$91,850,000

**Funding Source: ESPLOST IV** 

Team:

Architect/Engineer: Hussey Gay Bell

CMR: JE Dunn

Status: Design

Design Development phase starting

Phasing plan under review

Temporary parking requirements

Scheduled Completion: August 2025 Opening

























#### **CONCEPTUAL FRONT RENDERING**





### Godley Station K-8 Addition

#### 32,238 SF / \$14,720,000

Year Built: 2010

**Current Capacity: 1125** 

**Proposed Capacity: 1600** 

**Project Scope:** 

New Additions to replace 3 existing Modular Buildings

Interior grassed play areas will be redesigned for artificial turf play areas.

**Funding Source: ESPLOST IV** 

Team:

Architect/Engineer: Cogdell Mendrala Architects

Contractor: TBD

Status: Design

Completing Schematic Design

Bidding December 2022

**Scheduled Completion:** February 2024



## **Godley Station K-8 Additions**





### **Godley Station K-8 Additions**





#### Pulaski Elementary School conversion to K-8 Additions

88,310 SF (Existing), 41,570 SF (New) / \$21,920,000

#### **Project Description**

New Cl