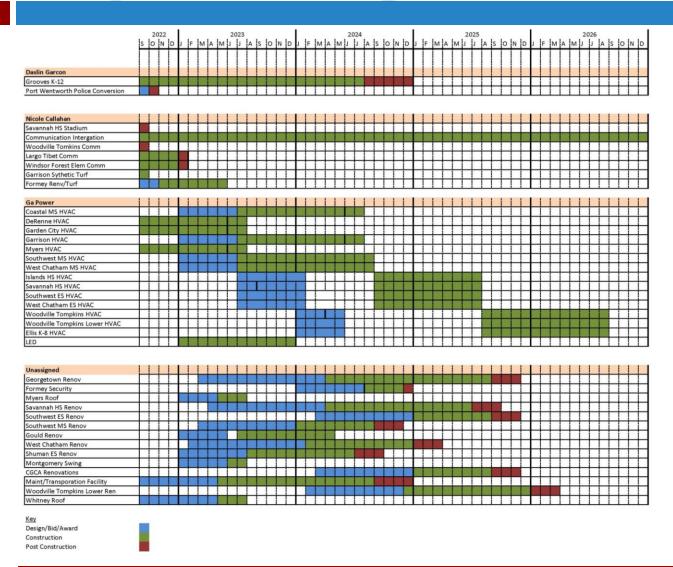

| 0                   | 0                 | 0                      | 5,693,870           |
| GRAND TOTALS                   |              |        |                |                     |                     | 420,000,000        | 0                   | 420,000,000       | 13,630,867          | 817,431           | 14,448,298             | 405,551,702         |

NOTE: These interim statements were produced for management purposes from data available as of the reporting date, which may be prior to completion of the month-end financial accounting closing process. As such, they may not include adjustments and/or disclosures that may be required under generally accepted accounting principles.

# Capital Programs Staffing Plan



# **Project Staffing Plan**





# **Project Staffing Plan**





The Program Schedule establishes the sequences for the projects. Design consultants and contractors provide updated sequencing and completion dates as projects progress.







































# EIII Capital Spend Plan

|                                          | 1    |           |      |               | ESPI  | OST III CAPITAI                         | PIAN.   | AUGUST 2022  |      |              | -5   |              |      |                   |
|------------------------------------------|------|-----------|------|---------------|-------|-----------------------------------------|---------|--------------|------|--------------|------|--------------|------|-------------------|
| <u> </u>                                 | +    | -         |      |               | 25/20 |