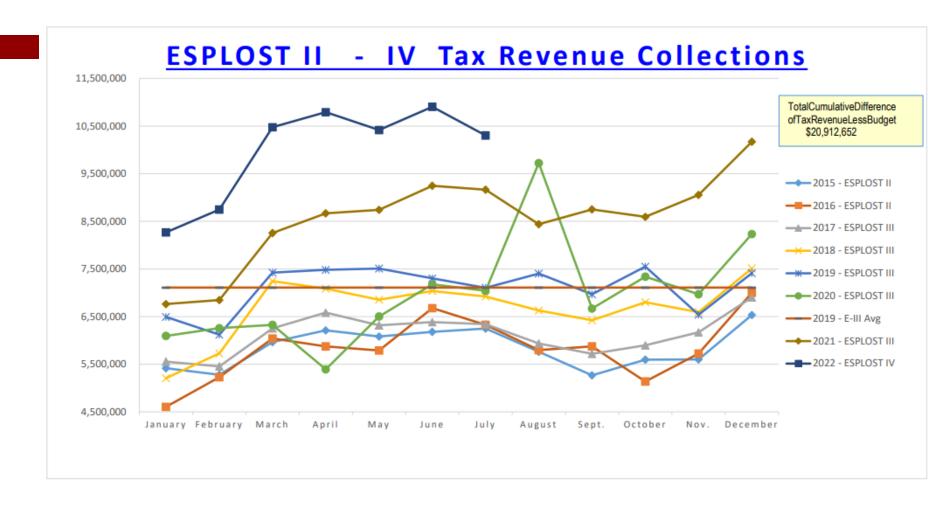

## **ESPLOST Tax Revenue Collections**

ESPLOST II: \$ 335,539,372.22

(60 of 60 Months Received)

ESPLOST III: \$ 425,249,670.92

(60 of 60 Months Received)

ESPLOST IV: \$ 10,302,011.28 For July 2022

\$ 69,912,651.77

(7 of 60 Months Received)

Includes ESPLOST Sales Tax and ESPLOST Title Ad Valorem Tax.
Sales tax on automobile sales ceased in 2013.

| Date       | Project                                | Increase  | Decrease  | Balance   |
|------------|----------------------------------------|-----------|-----------|-----------|
| 6/30/2015  |                                        | 65,875    | Decrease  | 65,875    |
| ., ,       | Budget AmendCap Outlay                 | 687,238   |           | 753,113   |
|            | Oatland Island                         | 007,230   | 2,298     | 750,815   |
|            | Oatland Island                         |           | 2,300     | 748,515   |
|            | Hodge Elementary                       | 1,288,625 | 2,500     | 2,037,140 |
|            | Hodge Elementary                       | 211,375   |           | 2,248,515 |
|            | Coastal Gym Addition                   | 500,000   |           | 2,748,515 |
|            | Rice Creek                             | 750,000   |           | 3,498,515 |
|            | CGCA Interior Upgrades                 | 730,000   | 15,000    | 3,483,515 |
|            | Early College Fire Alarm               | 15,000    | 23,000    | 3,498,515 |
|            | Coastal/Hesse/IOH                      | 1,150,000 |           | 4,648,515 |
|            | Howard GMP                             | 1,130,000 | 2,000,000 | 2,648,515 |
|            | Islands Auditorium                     |           | 1,500,000 | 1,148,515 |
|            | CGCA - various                         |           | 24,625    | 1,123,890 |
|            | Johnson Lighting                       | 33,000    | 24,023    | 1,156,890 |
|            | Johnson Lighting                       | 33,000    | 8,375     | 1,148,515 |
|            | Sales tax revenue                      | 4,000,000 | 0,373     | 5,148,515 |
|            | Johnson Lighting                       | 4,000,000 | 8,375     | 5,140,140 |
| 3/2/2016   |                                        |           | 335,000   | 4,805,140 |
|            | WFHS HVAC                              |           | 535,000   | 4,270,140 |
|            | Shuman HVAC                            | 535,000   | 333,000   | 4,805,140 |
|            | Low Elementary GMP                     | 333,000   | 4,411,875 | 393,265   |
|            | Rice Creek (return of project savings) | 110,458   | 4,411,073 | 503,723   |
|            | Capital Outlay Contract                | 7,011,306 |           | 7,515,029 |
|            | WFHS Cafeteria                         | 7,011,300 | 150,000   | 7,365,029 |
|            | SAA window replacement                 |           | 2,105,000 | 5,260,029 |
|            | WFHS Cafeteria                         |           | 210,000   | 5,050,029 |
|            | Coastal MS Cooling Tower               |           | 54,000    | 4,996,029 |
|            | Marshpoint ES Sitework                 |           | 70,000    | 4,926,029 |
|            | Coastal MS Sitework                    |           | 70,000    | 4,856,029 |
|            | Islands HS Sitework                    |           | 70,000    | 4,786,029 |
|            | Bartlett MS ADA Upgrade                |           | 90,000    | 4,696,029 |
|            | Hesse K8 Construction Closeout         | 359,050   | 30,000    | 5,055,079 |
|            | WFHS ADA Upgrades                      | 333,030   | 110,000   | 4,945,079 |
|            | Largo Tibet Interior Upgrades          |           | 35,000    | 4,910,079 |
|            | Ellis K8 Interior Upgrades             |           | 50,000    | 4,860,079 |
|            | E. Broad K8 Security Equipment         |           | 20,000    | 4,840,079 |
|            | Coastal MS                             | 115,000   | 20,000    | 4,955,079 |
| 7/31/2017  |                                        | 130,000   |           | 5,085,079 |
|            | Hubert MS                              | 150,000   |           | 5,235,079 |
|            | Rice Creek 3-8                         | 600,000   |           | 5,835,079 |
| 7/31/2017  |                                        | 200,000   |           | 6,035,079 |
|            | Southwest ES HVAC                      |           | 103,000   | 5,932,079 |
|            | Coastal MS Cooling Tower               |           | 7,300     | 5,924,779 |
| 11/30/2017 | _                                      |           | 54,995    | 5,869,784 |
|            | Windsor Forest HS Addition/ModifLab    |           | 10,000    | 5,859,784 |
|            | Bartlett MS ADA Upgrade                |           | 5,674     | 5,854,110 |
| 12/31/2017 |                                        |           | 80.000    | 5,774,110 |
| , ,        | JG Smith Interior Upgrade-CafeLighting |           | 60,000    | 5,714,110 |
|            | Shuman ES - Athletic Facility-Gym      |           | 90,000    | 5,624,110 |
|            | Savannah HS - Athletic Facility-Gym    |           | 12,000    |           |
| 12/31/2017 |                                        |           | 200,000   | 5,412,110 |
|            | New Hampstead HS-Addition/Modif.       |           | 60,000    | 5,352,110 |
|            | Bartlett MS ADA Upgrade                |           | 635,000   | 4,717,110 |
| 2/28/2018  |                                        |           | 850,000   | 3,867,110 |
|            | Coastal MS HVAC                        |           | 200,000   | 3,667,110 |
| , ,        |                                        |           |           | ,,,       |