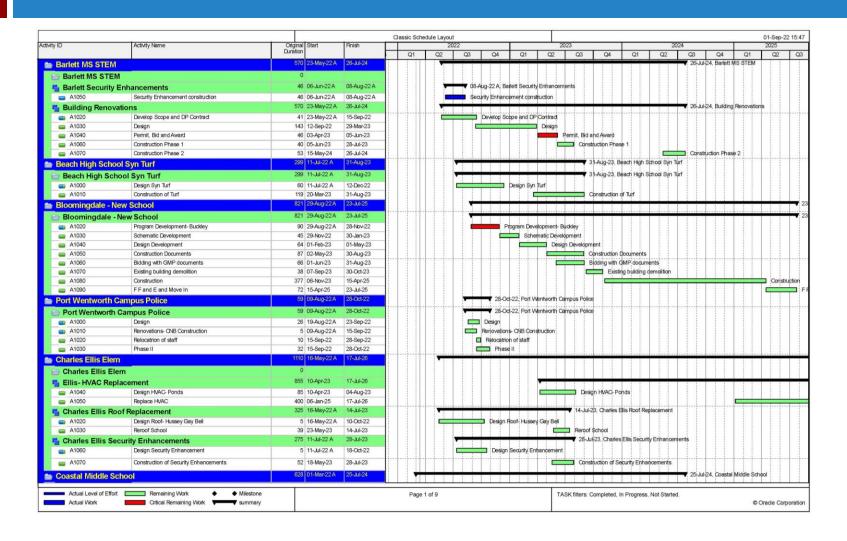

|                     | 420,000,000        | 0                   | 420,000,000       | 13,630,867          | 817,431           | 14,448,298             | 405,551,702         |

NOTE: These interim statements were produced for management purposes from data available as of the reporting date, which may be prior to completion of the month-end financial accounting closing process. As such, they may not include adjustments and/or disclosures that may be required under generally accepted accounting principles.

# Capital Programs Staffing Plan



# **Project Staffing Plan**





# **Project Staffing Plan**





The Program Schedule establishes the sequences for the projects. Design consultants and contractors provide updated sequencing and completion dates as projects progress.







































# EIII Capital Spend Plan

|                                          | 1    |           |      |               | ESPI  | OST III CAPITAI                         | PIAN.   | AUGUST 2022  |      |              | -5   |              |      |                   |
|------------------------------------------|------|-----------|------|---------------|-------|-----------------------------------------|---------|--------------|------|--------------|------|--------------|------|-------------------|
| <u> </u>                                 | +    | -         |      |               | 25/20 | JOT III CAPTIAL                         | / DAM - | AUGUS7 2022  |      |              |      |              |      |                   |
|