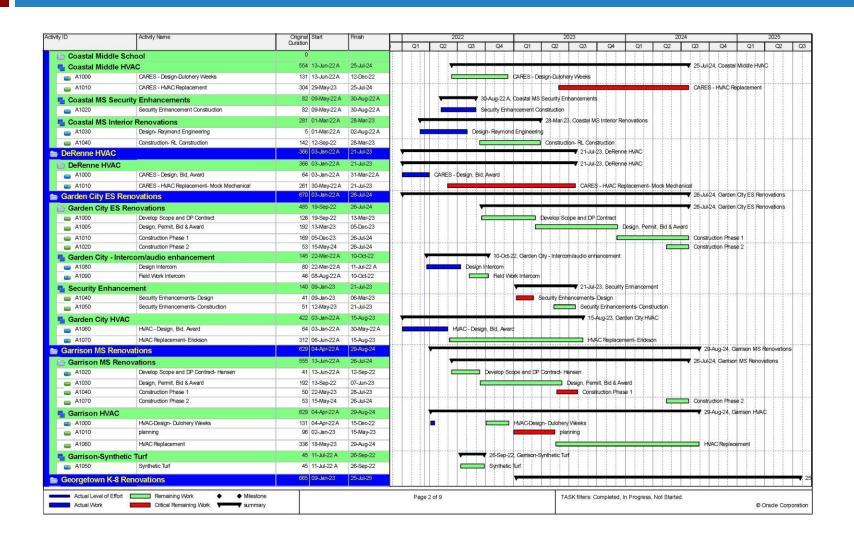

AS OF AUGUST 31, 2022

|                                 | Proj.#     | Status      | Expected<br>Start<br>MM/YY | Estimated<br>Completion<br>MM/YY | Actual<br>Completion<br>MM/YY | Original    | Budget     | Current     | Encumbered | Expended    | Total Costs | Cost To   |
|---------------------------------|------------|-------------|----------------------------|----------------------------------|-------------------------------|-------------|------------|-------------|------------|-------------|-------------|-----------|
| Category/Project                | rroj.#     | Status      | MM/11                      | MIMI/ I I                        | MIM/II                        | Budget      | Transfers  | Budget      | Costs      | Costs       | To Date     | Complete  |
| New/Replacement School          |            |             |                            |                                  |                               |             |            |             |            |             |             |           |
| Brock (fmrlyBartow) ES          | 8101       | Closed      | 01/14                      | 08/16                            | 08/16                         | 23,595,000  | -3,103,468 | 20,491,532  | 0          | 20,491,529  | 20,491,529  | 3         |
| Gould ES                        | NS06       | Closed      | TBD                        | TBD                              | TBD                           | 0           | 3,482,800  | 3,482,800   | 0          | 3,482,800   | 3,482,800   | 0         |
| Haven ES                        | 8102       | Closed      | 12/14                      | 08/17                            | TBD                           | 18,232,500  | 2,573,308  | 20,805,808  | 0          | 20,805,805  | 20,805,805  | 3         |
| Hodge ES                        | 8104       | Closed      | 09/12                      | 01/15                            | 01/15                         | 18,232,500  | -731,694   | 17,500,806  | 0          | 17,500,803  | 17,500,803  | 3         |
| Howard ES                       | 8105       | Closed      | 08/12                      | 07/17                            | TBD                           | 15,015,000  | 10,063,664 | 25,078,664  | 0          | 25,078,656  | 25,078,656  | 8         |
| Low ES                          | 8107       | Closed      | 12/14                      | 08/17                            | TBD                           | 23,595,000  | 6,376,015  | 29,971,015  | 0          | 29,971,008  | 29,971,008  | 7         |
| Spencer ES                      | 8109       | Closed      | 12/14                      | 12/17                            | TBD                           | 18,232,500  | 6,105,280  | 24,337,780  | 0          | 24,337,775  | 24,337,775  | 5         |
| White Bluff ES                  | NS01       | Closed      | 06/17                      | TBD                              | TBD                           | 7,717,500   | 0          | 7,717,500   | -380,579   | 7,717,500   | 7,336,921   | 380,579   |
| Hesse K8                        | 8103       | Closed      | 08/12                      | 08/15                            | 08/15                         | 27,885,000  | 400,089    | 28,285,089  | 0          | 28,285,085  | 28,285,085  | 4         |
| Isle of Hope K8                 | 8106       | Closed      | 01/13                      | 08/15                            | 08/15                         | 25,740,000  | -3,008,689 | 22,731,311  | 0          | 22,731,306  | 22,731,306  | 5         |
| Pt Wentworth K8                 | 8108       | Closed      | 06/12                      | 08/15                            | 08/15                         | 32,175,000  | -3,537,475 | 28,637,525  | 0          | 28,637,520  | 28,637,520  | 5         |
| Groves HS                       | NS04       | Closed      | 07/17                      | TBD                              | TBD                           | 541,200     | 0          | 541,200     | 0          | 541,200     | 541,200     | 0         |
| Jenkins HS                      | NS02       | Active      | 05/17                      | TBD                              | TBD                           | 4,608,851   | 0          | 4,608,851   | 150,376    | 4,461,334   | 4,611,710   | -2,859    |
| Totals for New/Replaceme        | ent School |             |                            |                                  |                               | 215,570,051 | 18,619,830 | 234,189,881 | -230,203   | 234,042,321 | 233,812,118 | 377,763   |
| Land Acquisition                |            |             |                            |                                  |                               |             |            |             |            |             |             |           |
| Pt Wentworth K8                 | 8202       | Closed      | 06/12                      | 04/13                            | 04/13                         | 5,000       | 1,352,352  | 1,357,352   | 0          | 1,357,352   | 1,357,352   | 0         |
| Land Acquisition                | 8201       | Not Started | 1 TBD                      | TBD                              | TBD                           | 3,995,000   | -3,995,000 | 0           | 0          | 0           | 0           | 0         |
| Totals for Land Acquisitio      | n          |             |                            |                                  |                               | 4,000,000   | -2,642,648 | 1,357,352   | 0          | 1,357,352   | 1,357,352   | 0         |
| Addition/Modifications Projects |            |             |                            |                                  |                               |             |            |             |            |             |             |           |
| Coastal Ga Comp Acad            | 8948       | Active      |                            |                                  |                               |             |            | 20,826      | 213        | 20,613      | 20,826      | 0         |
| Savannah HS                     | 9508       | ACTIVE      | TBD                        | TBD                              |                               | 569,120     | 0          | 569,120     | 569,120    | 0           | 569,120     | 0         |
| Various Locations               | 8950       | Active      |                            |                                  |                               | 0           | 117,000    | 117,000     | 1,100      | 98,454      | 99,554      | 17,446    |
| Heard ES                        | 8112       | Closed      | 08/12                      | 01/16                            | 01/16                         | 3,217,500   | 5,973,132  | 9,190,632   | 0          | 9,190,629   | 9,190,629   | 3         |
| Largo Tibet ES                  | 8115       | Not Started | 01/16                      | 07/17                            | TBD                           | 3,217,500   | -3,217,500 | 0           | 0          | 0           | 0           | 0         |
| White Bluff ES                  | 8117       | Not Started | 1 01/16                    | 07/17                            | TBD                           | 3,217,500   | -3,217,500 | 0           | 0          | 0           | 0           | 0         |
| Woodville Gym/Auditorium        | SA03       | Closed      | TBD                        | TBD                              |                               | 3,515,000   | 0          | 3,515,000   | 0          | 3,515,000   | 3,515,000   | 0         |
| Coastal MS                      | RN36       | Active      | TBD                        | TBD                              | TBD                           | 0           | 1,520,000  | 1,520,000   | 36,186     | 45,264      | 81,450      | 1,438,550 |
| Garrison K8                     | 8111       | Closed      | 09/14                      | 07/17                            | 05/17                         | 1,072,500   | 7,284,897  | 8,357,397   | 0          | 8,357,394   | 8,357,394   | 3         |
| Savannah HS                     | 9507       | Active      | TBD                        | TBD                              | TBD                           | 0           | 150,000    | 150,000     | 134,234    | 13,470      | 147,704     | 2,296     |
| Various Locations               | 8951       | Active      | TBD                        | TBD                              | TBD                           | 0           | 173,000    | 173,000     | 89,555     | 83,340      | 172,895     | 105       |
| Coastal MS                      | 8110       | Closed      | 01/13                      | 05/15                            | 05/15                         | 4,633,200   | -965,918   | 3,667,282   | 0          | 3,667,279   | 3,667,279   | 3         |
| Hubert MS                       | 8113       | Closed      | 10/14                      | 09/16                            | 09/16                         | 3,217,500   | 1,442,690  | 4,660,190   | 0          | 4,660,188   | 4,660,188   | 2         |
| Beach HS                        | 8333       | Active      | 8/20                       | TBD                              | TBD                           | 0           | 527,132    | 527,132     | 78,729     | 448,403     | 527,132     | 0         |