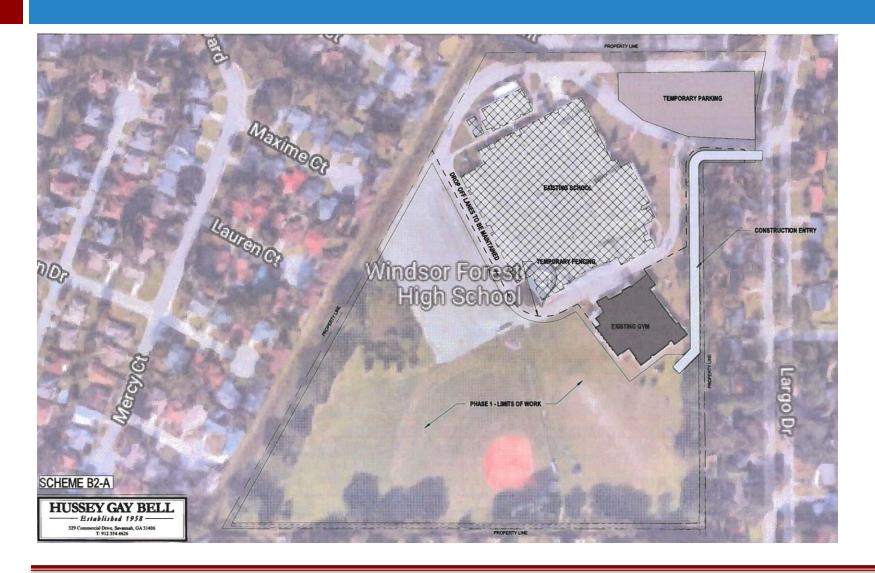

ce: ESPLOST III

**Team:** Architect/Engineer: LS3P Associates LTD.

Contractor: CPPI

**Status: Construction** 

K-12 Roofing and building enclosure work Interior rough-ins, painting, ceiling work Demolition of Annex – start stadium work CTAE building enclosure and roofing work Terrazzo floors starting in October

edule

K-12 Scheduled Completion: CPPI 8-26-2022 schedule has June 21, 2023, Material Completion Date





# K-12 Multi-School Campus



FIRST FLOOR PLAN







# K-12 Multi-School Campus





#### 900 FTE / 200,000 SF / \$91,850,000

**Funding Source: ESPLOST IV** 

Team:

Architect/Engineer: Hussey Gay Bell

CMR: JE Dunn

Status: Design

Design Development phase starting

Phasing plan under review

Temporary parking requirements

Scheduled Completion: August 2025 Opening

























#### **CONCEPTUAL FRONT RENDERING**





### Godley Station K-8 Addition

#### 32,238 SF / \$14,720,000

Year Built: 2010

**Current Capacity: 1125** 

**Proposed Capacity: 1600** 

**Project Scope:** 

New Additions to replace 3 existing Modular Buildings

Interior grassed play areas will be redesigned for artificial turf play areas.

**Funding Source: ESPLOST IV** 

Team:

Architect/Engineer: Cogdell Mendrala Architects

Contractor: TBD

Status: Design

Completing Schematic Design

Bidding December 2022

**Scheduled Completion:** February 2024



## **Godley Station K-8 Additions**





### **Godley Station K-8 Additions**





#### Pulaski Elementary School conversion to K-8 Additions

88,310 SF (Existing), 41,570 SF (New) / \$21,920,000

#### **Project Description**