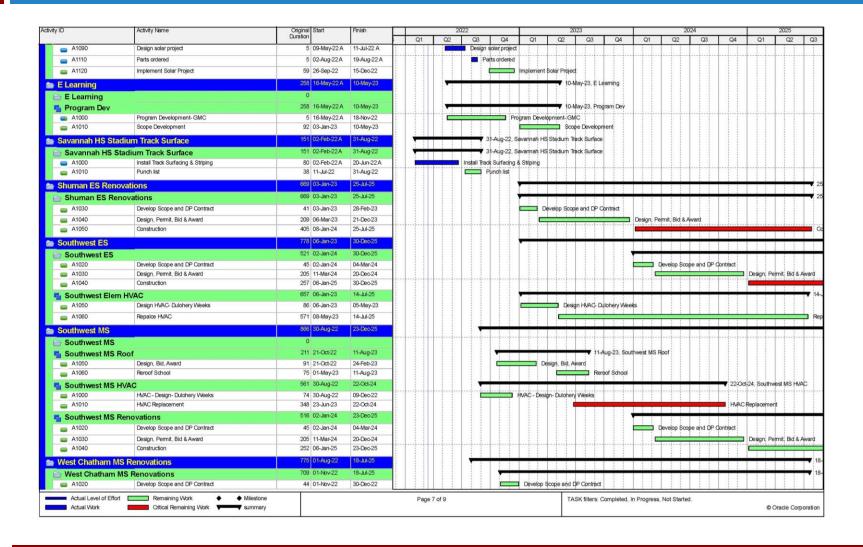

| 420,000,000        | 0                   | 420,000,000       | 13,630,867          | 817,431           | 14,448,298             | 405,551,702         |

NOTE: These interim statements were produced for management purposes from data available as of the reporting date, which may be prior to completion of the month-end financial accounting closing process. As such, they may not include adjustments and/or disclosures that may be required under generally accepted accounting principles.

# Capital Programs Staffing Plan



# **Project Staffing Plan**





# **Project Staffing Plan**





The Program Schedule establishes the sequences for the projects. Design consultants and contractors provide updated sequencing and completion dates as projects progress.







































# EIII Capital Spend Plan

|                                          | 1    |           |      |               | ESPI  | OST III CAPITAI                         | PIAN.   | AUGUST 2022  |      |              | -5   |              |      |                   |
|------------------------------------------|------|-----------|------|---------------|-------|-----------------------------------------|---------|--------------|------|--------------|------|--------------|------|-------------------|
| <u> </u>                                 | +    | -         |      |               | 25/20 | JOT III CAPTIAL                         | / DAM - | AUGUS7 2022  |      |              |      |              |      |                   |
|                                          | 2017 |