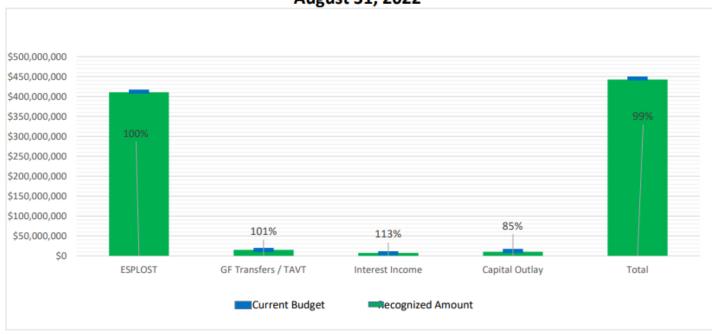

#### **ESPLOST III REVENUE SUMMARY**

as of August 31, 2022

| REVENUE           | ESPLOST       | GF Transfers / TAVT | Interest Income | Capital Outlay | Total         |
|-------------------|---------------|---------------------|-----------------|----------------|---------------|
| Orginal Budget    | \$365,000,000 | \$17,000,000        | \$425,813       | \$30,000,000   | \$412,425,813 |
|                   |               |                     |                 |                |               |
| Current Budget    | \$412,315,000 | \$14,600,000        | \$6,314,739     | \$12,000,000   | \$445,229,739 |
| Recognized Amount | \$410,577,170 | \$14,675,991        | \$7,163,362     | \$10,171,844   | \$442,588,368 |
| Variance          | (\$1,737,830) | \$75,991            | \$848,623       | (\$1,828,156)  | (\$2,641,371) |