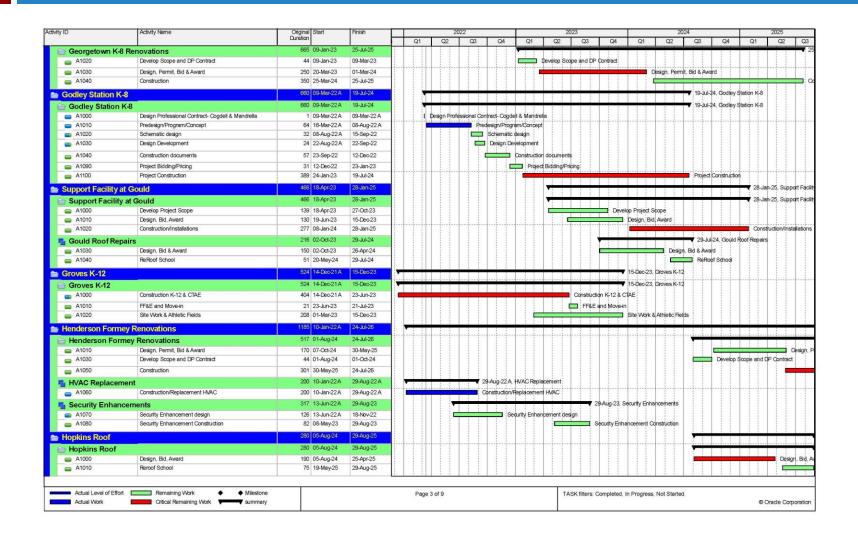

Whitney Administrative Complex, Bldg. G. 2 Laura Avenue, Savannah, GA 31404 Wednesday, September 14, 2022

9 a.m. - 11:00 a.m.