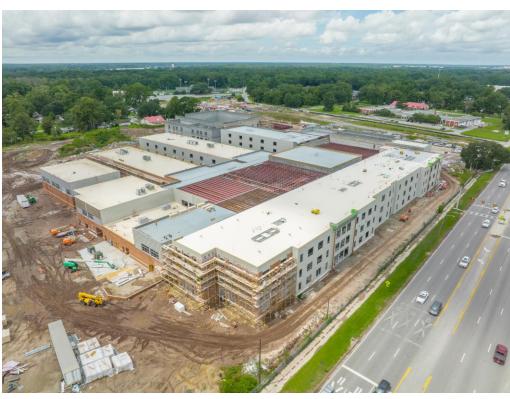

| \$2,737,615        |
| 2022 | \$6,236,736         |              |                    |

District has 5 years from contract to complete the project and file all paperwork and documents for reimbursement



# Program and Project Updates



## K-12 Multi-School Campus

#### 2400 FTE | 450,000 SF | \$128,461,000

Funding Source: ESPLOST III

**Team:** Architect/Engineer: LS3P Associates LTD.

Contractor: CPPI

**Status: Construction** 

K-12 Roofing and building enclosure work Interior rough-ins, painting, ceiling work Demolition of Annex – start stadium work CTAE building enclosure and roofing work Terrazzo floors starting in October

edule

K-12 Scheduled Completion: CPPI 8-26-2022 schedule has June 21, 2023, Material Completion Date





# K-12 Multi-School Campus



FIRST FLOOR PLAN







# K-12 Multi-School Campus





#### 900 FTE / 200,000 SF / \$91,850,000

**Funding Source: ESPLOST IV** 

Team:

Architect/Engineer: Hussey Gay Bell

CMR: JE Dunn

Status: Design

Design Development phase starting

Phasing plan under review

Temporary parking requirements

Scheduled Completion: August 2025 Opening

























#### **CONCEPTUAL FRONT RENDERING**





### Godley Station K-8 Addition

#### 32,238 SF / \$14,720,000

Year Built: 2010

**Current Capacity: 1125** 

**Proposed Capacity: 1600** 

**Project Scope:** 

New Additions to replace 3 existing Modular Buildings

Interior grassed play areas will be redesigned for artificial turf play areas.

**Funding Source: ESPLOST IV** 

Team:

Architect/Engineer: Cogdell Mendrala Architects

Contractor: TBD

Status: De