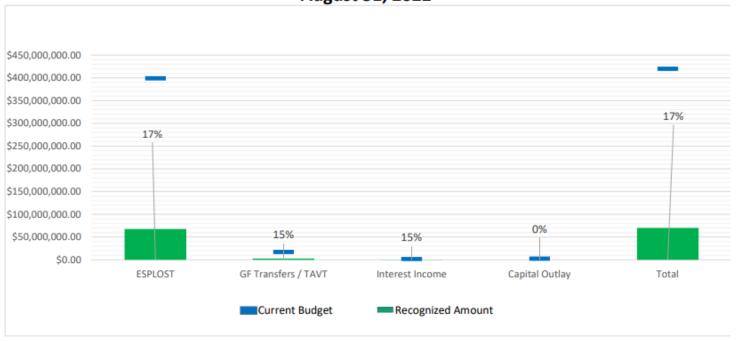

#### **ESPLOST IV REVENUE SUMMARY**

as of August 31, 2022

| REVENUE           | ESPLOST         | GF Transfers / TAVT | Interest Income | Capital Outlay | Total           |
|-------------------|-----------------|---------------------|-----------------|----------------|-----------------|
| Orginal Budget    | \$399,000,000   | \$17,000,000        | \$1,500,000     | \$2,500,000    | \$420,000,000   |
|                   |                 |                     |                 |                |                 |
| Current Budget    | \$399,000,000   | \$17,000,000        | \$1,500,000     | \$2,500,000    | \$420,000,000   |
| Recognized Amount | \$67,348,665.13 | \$2,563,986.64      | \$225,169.02    | \$0            | \$70,137,821    |
| Variance          | (\$331,651,335) | (\$14,436,013)      | (\$1,274,831)   | (\$2,500,000)  | (\$349,862,179) |