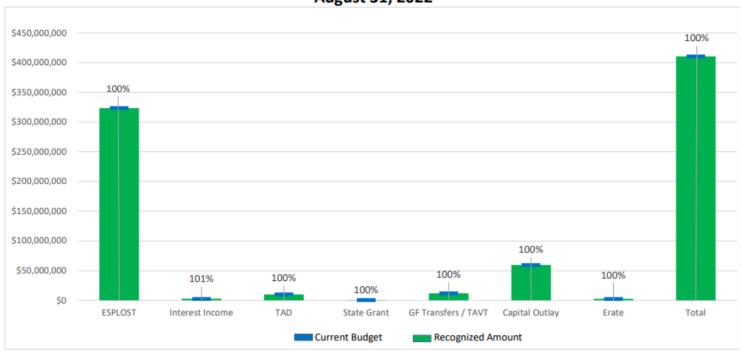

#### **ESPLOST II REVENUE SUMMARY**

as of August 31, 2022

| REVENUE           | ESPLOST       | Interest Income | TAD          | State Grant | GF Transfers / TAVT | Capital Outlay | Erate       | Total         |
|-------------------|---------------|-----------------|--------------|-------------|---------------------|----------------|-------------|---------------|
| Approved Budget   | \$330,000,000 | \$2,000,000     | \$0          | \$0         | \$0                 | \$18,000,000   | \$0         | \$350,000,000 |
|                   |               |                 |              |             |                     |                |             |               |
| Current Budget    | \$323,642,676 | \$2,583,785     | \$10,000,000 | \$460,148   | \$11,896,697        | \$59,401,357   | \$2,503,681 | \$410,488,344 |
| Recognized Amount | \$323,642,676 | \$2,617,284     | \$10,000,000 | \$460,148   | \$11,896,697        | \$59,401,357   | \$2,503,681 | \$410,521,843 |
| Variance          | \$0           | \$33,499        | \$0          | \$0         | \$0                 | \$0            | \$0         | \$33,499      |