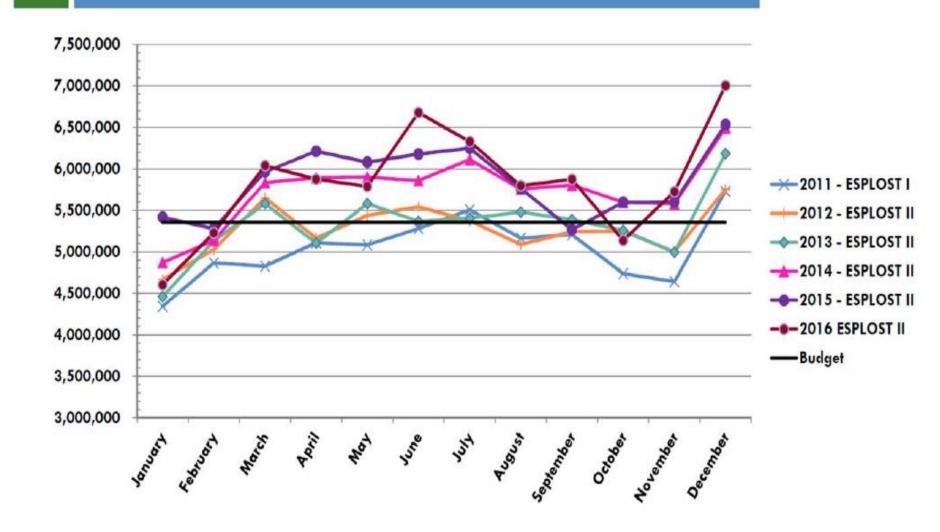

# **ESPLOST Tax Revenue Collections**

ESPLOST I: \$293,508,961.49 (60 of 60 Months Received)

ESPLOST II: \$335,539,372.22 (60 of 60 Months Received)

ESPLOST III: \$6,401,143.65 for September 2019 \$216,200,407.93 (33 of 60 Months Received)

# **ESPLOST II Tax Revenue Collections**