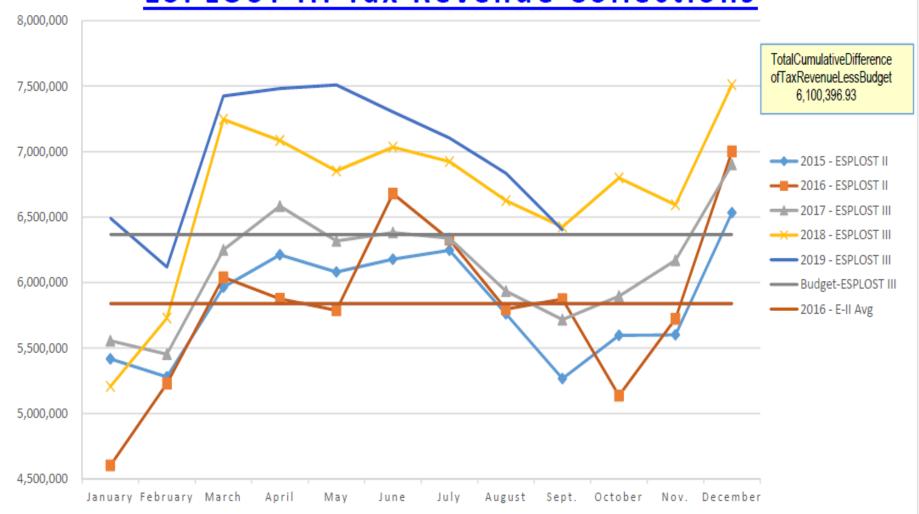

# **ESPLOST Tax Revenue Collections**

ESPLOST I: \$293,508,961.49 (60 of 60 Months Received)

ESPLOST II: \$335,539,372.22 (60 of 60 Months Received)

ESPLOST III: \$6,401,143.65 for September 2019 \$216,200,407.93 (33 of 60 Months Received)

# **ESPLOST III Tax Revenue Collections**

ESPLOST - I October 2019

|                            | _         |             | Expended    |          |
|----------------------------|-----------|-------------|-------------|----------|
|                            |           |             |             | Month of |
| Project                    | Project # | October     | September   | October  |
| New/Replacement School     | Costs:    |             |             |          |
| Butler                     | 7622      | 17,512,580  | 17,512,580  | _        |
| Gadsden                    | 7623      | 17,499,413  | 17,499,413  | _        |
| New Elementary School - P  |           | 32,573      | 32,573      | _        |
| Pulaski                    | 7625      | 15,666,249  | 15,666,249  | _        |
| Godlev K8                  | 7614      | 31,009,562  | 31,009,562  | _        |
| New Middle School - Prelin | nina 7612 | 49,086      | 49,086      | _        |
| Oglethorpe Charter MS      | 7624      | 21,125,941  | 21,125,941  | _        |
| Beach                      | 7621      | 44,203,984  | 44,187,399  | 16,585   |
| New Hampstead              | 7613      | 37,231,128  | 37,231,128  | -        |
| TOTAL                      |           | 184,330,516 | 184,313,931 | 16,585   |
|                            | •         |             |             |          |
| Addition/Modification Pro  | jects:    |             |             |          |
| Heard                      | 7651      | 142,833     | 142,833     | -        |
| Howard                     | 7653      | 130,922     | 130,922     | -        |
| Largo-Tibet                | 7655      | 2,209,725   | 2,209,725   | -        |
| Windsor Forest ES          | 7661      | 1,504,923   | 1,504,923   | -        |
| Hesse                      | 7652      | 129,507     | 129,507     | -        |
| Isle of Hope               | 7654      | 171,486     | 171,486     | -        |
| WFHS                       | 7662      | 6,545,836   | 6,545,836   | -        |
| Woodville Tompkins         | 7659      | 3,407,680   | 3,407,680   | -        |
| Oatland Island             | 7658      | 827,808     | 827,808     | -        |
| TOTAL                      |           | 15,070,720  | 15,070,720  | -        |
|                            |           |             |             |          |
| General ADA Requirement    | Upgrades: |             |             |          |
| Bloomingdale               | 7393      | 299,319     | 299,319     | -        |
| JG Smith                   | 7412      | 301,409     | 301,409     | -        |
| Pooler                     | 7409      | 339,607     | 339,607     | -        |
| WFES                       | 7415      | 413,827     | 413,827     | -        |
| WFHS                       | 7416      | 7,140       | 7,140       | -        |
| Massie                     | 7673      | 203,525     | 203,525     | -        |
| Oatland                    | 7683      | 377,358     | 377,358     | -        |
|                            |           |             |             |          |