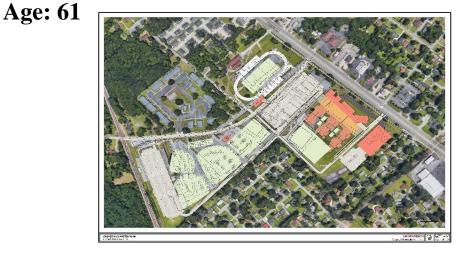

struction, Inc.

CMA: Brownstone

**Status: Construction** 

Masonry Walls; Steel, Enclosure







# Jenkins HS Replacement

### 1200 FTE | 236,000 SF | \$66,800,000

**Funding Source: ESPLOST III** 

Building Constructed: 1957 Age: 62

Team:

A/E: HGB

CMR: JE Dunn

**Status: Construction** 

Drive to Low – Opening in January

Building Foundations; Concrete Slabs







# **New Hampstead K-8**

## 1500 FTE | 180,000 SF | \$44,400,000

**Funding Source: ESPLOST III** 

Team:

A/E: Perkins + Will Contractor : CPPI

**Status: Construction** 

Site excavation, foundations







# **Multi-School Campus**

## 2400 FTE | 370,000 SF | \$118,000,000

**Funding Source: ESPLOST III** 

**Building Constructed: 1958** 

Team:

MasterPlanner: Cogdell & Mendrala

Architect: LS3P

**Status: Design** 







## **Islands High School Athletic Complex**

### 2000 Seats I \$6,142,466

**Funding Source: ESPLOST III** 

Team:

Civil Engineer: Thomas & Hutton

Contractor: Lavender

CMA: Polote

**Status: Construction** 

Fieldhouse construction, grandstands, lights, and artificial turf







## **Beach High School Auditorium**

### 600 Seats | 18,432 SF | \$7,200,000

**Funding Source: ESPLOST III** 

Team:

A/E: J.W. Robinson

Contractor: Pioneer Construction

CMA: Pat Mathis

**Status: Design** 

Excavation, foundations, additional parking







### **Woodville Tompkins Gym & Auditorium (Phased Project)**

# 1200 Seat Gym I 600 Seat Auditorium | 42,000 SF | \$10,086,000

**Funding Source: ESPLOST III** 

Team:

A/E: Buckley

Contractor: TBD

CMA: Polote

**Status: Bid** 

Phase constructio