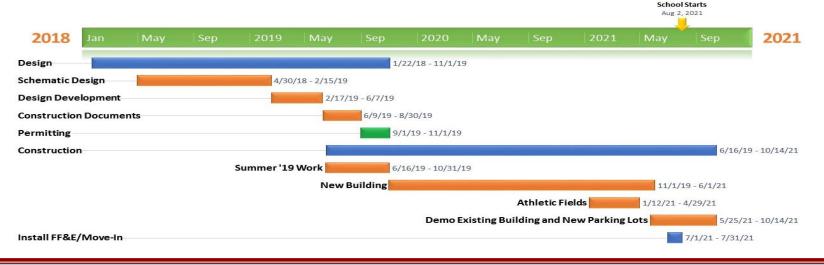

irect Contracts**

\$3,526,512 of direct contracts issued to design, construction and management local WMBE to date

\$58,057,535 of <u>direct contracts issued</u> to local design, construction, and management contractors to date



# White Bluff ES Replacement

## 650 FTE | 99,996 SF | \$23,100,000

**Funding Source: ESPLOST III** 

Building Constructed: 1957 Age: 62

**Team:** 

A/E: Buckley & Associates

Contractor: TQ Construction, Inc.

CMA: Brownstone

**Status: Construction** 

Masonry Walls; Steel, Enclosure







# Jenkins HS Replacement

### 1200 FTE | 236,000 SF | \$66,800,000

**Funding Source: ESPLOST III** 

Building Constructed: 1957 Age: 62

Team:

A/E: HGB

CMR: JE Dunn

**Status: Construction** 

Drive to Low – Opening in January

Building Foundations; Concrete Slabs







# **New Hampstead K-8**

## 1500 FTE | 180,000 SF | \$44,400,000

**Funding Source: ESPLOST III** 

Team:

A/E: Perkins + Will Contractor : CPPI

**Status: Construction** 

Site excavation, foundations







# **Multi-School Campus**

## 2400 FTE | 370,000 SF | \$118,000,000

**Funding Source: ESPLOST III** 

**Building Constructed: 1958** 

Team:

MasterPlanner: Cogdell & Mendrala

Architect: LS3P

**Status: Design** 







## **Islands High School Athletic Complex**

### 2000 Seats I \$6,142,466

**Funding Source: ESPLOST III** 

Team:

Civil Engineer: Thomas & Hutton

Contractor: Lavender

CMA: Polote

**Status: Construction** 

Fieldhouse construction, grandstands, lights, and artificial turf







## **Beach High School Auditorium**

### 600 Seats | 18,432 SF | \$7,200,000

**F