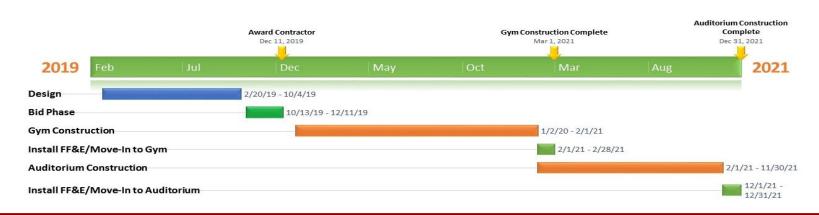

### 2000 Seats I \$6,142,466

**Funding Source: ESPLOST III** 

Team:

Civil Engineer: Thomas & Hutton

Contractor: Lavender

CMA: Polote

**Status: Construction** 

Fieldhouse construction, grandstands, lights, and artificial turf







## **Beach High School Auditorium**

### 600 Seats | 18,432 SF | \$7,200,000

**Funding Source: ESPLOST III** 

Team:

A/E: J.W. Robinson

Contractor: Pioneer Construction

CMA: Pat Mathis

**Status: Design** 

Excavation, foundations, additional parking







### **Woodville Tompkins Gym & Auditorium (Phased Project)**

# 1200 Seat Gym I 600 Seat Auditorium | 42,000 SF | \$10,086,000

**Funding Source: ESPLOST III** 

Team:

A/E: Buckley

Contractor: TBD

CMA: Polote

**Status: Bid** 

Phase construction, additional parking/site work, additional Cost





## Savannah Arts Academy High School

### Renovations | \$16,800,000

**Funding Source: ESPLOST III** 

**Building Constructed: 1927** Age: 92

Team:

A/E: Cogdell & Mendrala

Contractor: TBD

**Status: Design** 

New kitchen/cafeteria; replace HVAC; LED lighting; Update restrooms; Update interior finishes; site improvements including utilities, stormwater management and landscaping.





## Savannah High School Stadium

### 2000 seats | \$5,850,000

**Funding Source: ESPLOST III** 

Team:

A/E: Cogdell & Mendrala

Contractor: TBD

**Status: Design** 

Similar to Islands fieldhouses; Sprinturf field; GA Power lighting





# **Upcoming Projects – Starting Design**

- J.G. Smith ES
  - 6 classroom addition, renovations including windows
  - Construction budget \$2,750,000
- H. Formey Ea