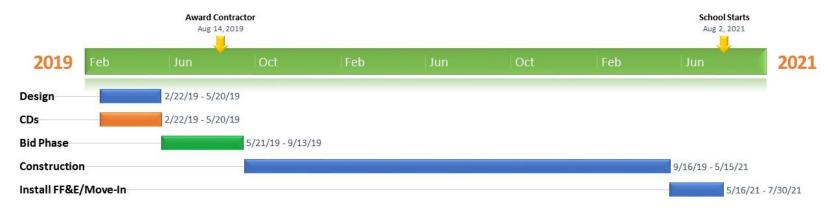

contractors to date



# White Bluff ES Replacement

## 650 FTE | 99,996 SF | \$23,100,000

**Funding Source: ESPLOST III** 

Building Constructed: 1957 Age: 62

**Team:** 

A/E: Buckley & Associates

Contractor: TQ Construction, Inc.

CMA: Brownstone

**Status: Construction** 

Masonry Walls; Steel, Enclosure







# Jenkins HS Replacement

### 1200 FTE | 236,000 SF | \$66,800,000

**Funding Source: ESPLOST III** 

Building Constructed: 1957 Age: 62

Team:

A/E: HGB

CMR: JE Dunn

**Status: Construction** 

Drive to Low – Opening in January

Building Foundations; Concrete Slabs







# **New Hampstead K-8**

## 1500 FTE | 180,000 SF | \$44,400,000

**Funding Source: ESPLOST III** 

Team:

A/E: Perkins + Will Contractor : CPPI

**Status: Construction** 

Site excavation, foundations







# **Multi-School Campus**

## 2400 FTE | 370,000 SF | \$118,000,000

**Funding Source: ESPLOST III** 

**Building Constructed: 1958** 

Team:

MasterPlanner: Cogdell & Mendrala

Architect: LS3P

**Status: Design** 







## **Islands High School Athletic Complex**

### 2000 Seats I \$6,142,466

**Funding Source: ESPLOST III** 

Team:

Civil Engineer: Thomas & Hutton

Contractor: Lavender

CMA: Polote

**Status: Construction** 

Fieldhouse construction, grandstands, lights, and artificial turf







## **Beach High School Auditorium**

### 600 Seats | 18,432 SF | \$7,200,000

**Funding Source: ESPLOST III** 

Team:

A/E: J.W. Robinson

Contractor: Pioneer Construction

CMA: Pat Mathis

**Status: Design** 

Excavation, foundations, additional parking







### **Woodville Tompkins Gym