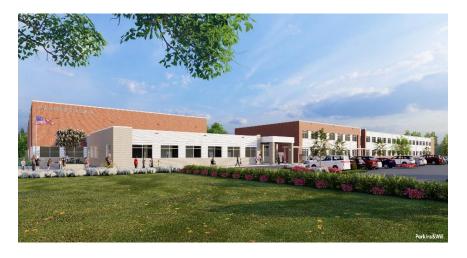

nt contractors to date



# White Bluff ES Replacement

## 650 FTE | 99,996 SF | \$23,100,000

**Funding Source: ESPLOST III** 

Building Constructed: 1957 Age: 62

**Team:** 

A/E: Buckley & Associates

Contractor: TQ Construction, Inc.

CMA: Brownstone

**Status: Construction** 

Masonry Walls; Steel, Enclosure







# Jenkins HS Replacement

### 1200 FTE | 236,000 SF | \$66,800,000

**Funding Source: ESPLOST III** 

Building Constructed: 1957 Age: 62

Team:

A/E: HGB

CMR: JE Dunn

**Status: Construction** 

Drive to Low – Opening in January

Building Foundations; Concrete Slabs







# **New Hampstead K-8**

## 1500 FTE | 180,000 SF | \$44,400,000

**Funding Source: ESPLOST III** 

Team:

A/E: Perkins + Will Contractor : CPPI

**Status: Construction** 

Site excavation, foundations







# **Multi-School Campus**

## 2400 FTE | 370,000 SF | \$118,000,000

**Funding Source: ESPLOST III** 

**Building Constructed: 1958** 

Team:

MasterPlanner: Cogdell & Mendrala

Architect: LS3P

**Status: Design** 







## **Islands High School Athletic Complex**

### 2000 Seats I \$6,142,466

**Funding Source: ESPLOST III** 

Team:

Civil Engineer: Thomas & Hutton

Contractor: Lavender

CMA: Polote

**Status: Construction** 

Fieldhouse construction, grandstands, lights, and artificial turf







## **Beach High School Auditorium**

### 600 Seats | 18,432 SF | \$7,200,000

**Funding Source: ESPLOST III** 

Team:

A/E: J.W. Robinson

Contractor: Pioneer Construction

CMA: Pat Mathis

**Status: Design** 

Excavation, foundations, additional parking







### **Woodville Tompkins G