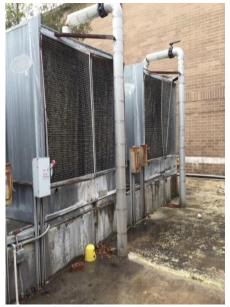

HVAC Issues at Hesse ES: The units that were installed needed to be tilted in order for the drain pans in the unit to operate properly. The filters have been cleaned and Parsons has been monitoring the unit twice a day. Parsons will continue to monitor the unit.

Mrs. Hines asked was the unit under warranty?

Mr. Huttinga stated yes, the unit is still under warranty. There is one unit that will be replaced at Hesse ES and that will be done over the next few weeks.

Mrs. Hines stated she is happy the problem is fixed. The problem was troubling for the students and staff.

Mr. Huttinga stated the companies helped fix the problem and worked with us numerous amount of times on different occasions. The companies were JE Dunn Construction, Cogdell & Mendrala Architects, Mock Mechanical, and Dulohery Weeks Engineers.