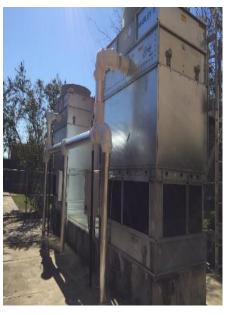

HVAC Issues at Hesse ES: The units that were installed needed to be tilted in order for the drain pans in the unit to operate properly. The filters have been cleaned and Parsons has been monitoring the unit twice a day. Parsons will continue to monitor the unit.

Mrs. Hines asked was the unit under warranty?

Mr. Huttinga stated yes, the unit is still under warranty. There is one unit that will be replaced at Hesse ES and that will be done over the next few weeks.

Mrs. Hines stated she is happy the problem is fixed. The problem was troubling for the students and staff.

Mr. Huttinga stated the companies helped fix the problem and worked with us numerous amount of times on different occasions. The companies were JE Dunn Construction, Cogdell & Mendrala Architects, Mock Mechanical, and Dulohery Weeks Engineers.