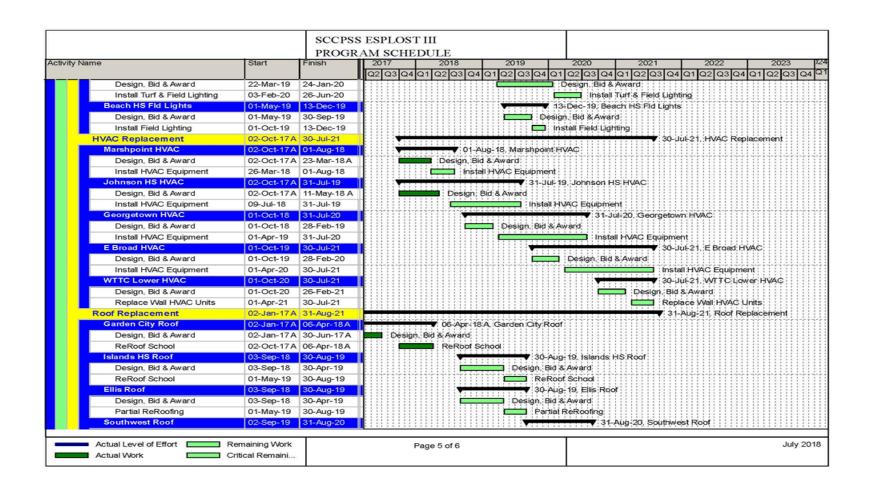

7    | 94,540     | 1,063,697   | 10,936,303  | 83,547                          |
| Program Management               | 6,500,000                | 1,146,476  | 846,243    | 1,992,719   | 4,507,281   | 2,898                           |
| TOTALS                           | 412,425,813              | 15,438,812 | 13,708,595 | 29,147,407  | 383,278,406 | 594,198                         |

NOTE: This interim statement was produced for management purposes from data available as of the reporting date, which may be prior to completion of the month-end financial accounting closing process. As such, it may not include adjustments and/or disclosures that may be required under generally accepted accounting principles.

# Capital Projects

# **Deputy Superintendent**

Opening Remarks



























# **Community Meetings**

| White Bluff ES Tuesday, August 14, 2018 Tuesday, November 13, 2018                                                                                                         | 6pm School Gym<br>6pm School Gym                                                     | Community Update Meeting<br>Community Update Meeting                                                                               | Presentation<br>Presentation                                            |
|----------------------------------------------------------------------------------------------------------------------------------------------------------------------------|--------------------------------------------------------------------------------------|------------------------------------