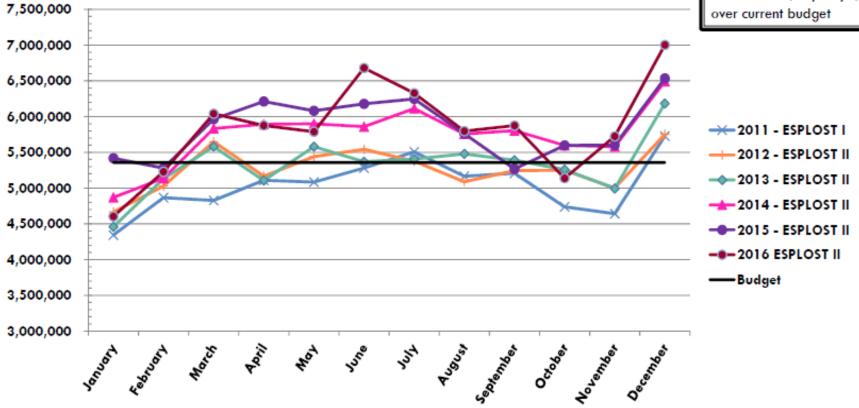

## **ESPLOST II Tax Revenue Collections**

Cumulative- \$15,306,186 over original budget (prior to March 2016\*\*)

Cumulative- \$11,306,186

•Includes ESPLOST Title Ad Valorem Tax beginning with March 2013, when sales tax on automobile sales ceased. •Budget was adjusted 3/6/2013. Monthly budgets through January 2013 were adjusted to actual. •Budget was adjusted 8/6/2014. Monthly budgets through June 2014 were adjusted to actual. •Budget was adjusted 3/2/16. Additional revenue collections were added to budget.\*\*