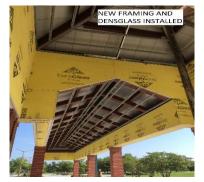

#### **Parsons Presentation Program Manager**

*Beach HS Field House:* Construction Professional is Dabbs Williams. Currently installing interior CMU walls and fiber line bore to existing building. The contractor has mobilized.