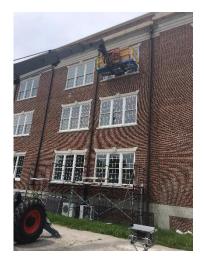

Mr. Lundy stated yes. The advantages of CMU walls are the structural elements of large commercial buildings and the disadvantages not water proof.

Savannah Arts Window Replacement: Construction Professional is Pioneer Construction. West courtyards are near completion. Contractor will begin exterior window replacement. 761 windows will be replaced. 227 are completed. The inside part of the windows have to be scaffolded.