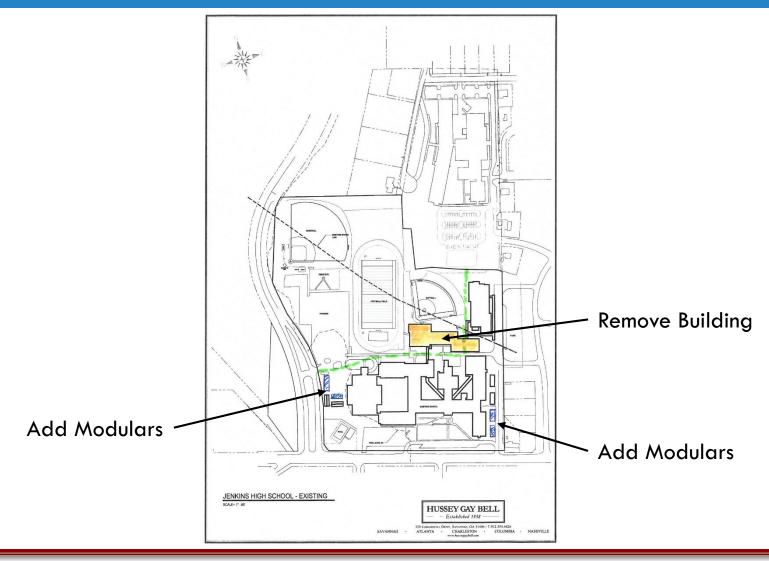

Mr. Huttinga stated a extensive study was done on the site to determine whether or not a building can be built and the existing school kept operational. The existing school location does not fit for construction. The new building would have been located in the back of the site, and that would not be the best location. Parsons recommends relocating the school for two years and allow time for construction. We will start meeting with staff at White Bluff ES and start packing to get them settled at Swing-Site Pulaski. We will prepare a demolition package at White Bluff ES. All demolition work and construction work will be included under the construction manager at risk contract. We will make a separate bid package for demolition for bids only. It will be a RFP, so we will ask the responders to voice their experience with demolitions. We want to know how many days it will take to remove the building contents from the White Bluff site, so that its a clean site to work on. We will then come before the Board with a recommendation. We want the contractors to know exactly what it takes to do this type of work.

Mrs. Hines questioned the population at Coastal Georgia Comprehensive Academy. Is the population tri county?

Mrs. Miller-Kaigler stated that is correct.

Mr. Huttinga stated Jenkins HS replacement project is very complex. The school has some unique characteristics, for instance there is a cemetery on the land that we will have to work around. Also, there is a swimming pool owned by the City of Savannah on the Districts land. We would like to maintain the swimming pool and keep it operational. There is a 48 inch storm drain line that is on the land that may have to be relocated. The project is very complex, we are going to get some public input. The surveys will be beneficial and help us gain some feedback. We are in the process of choosing a CMR to help with phasing and planning.