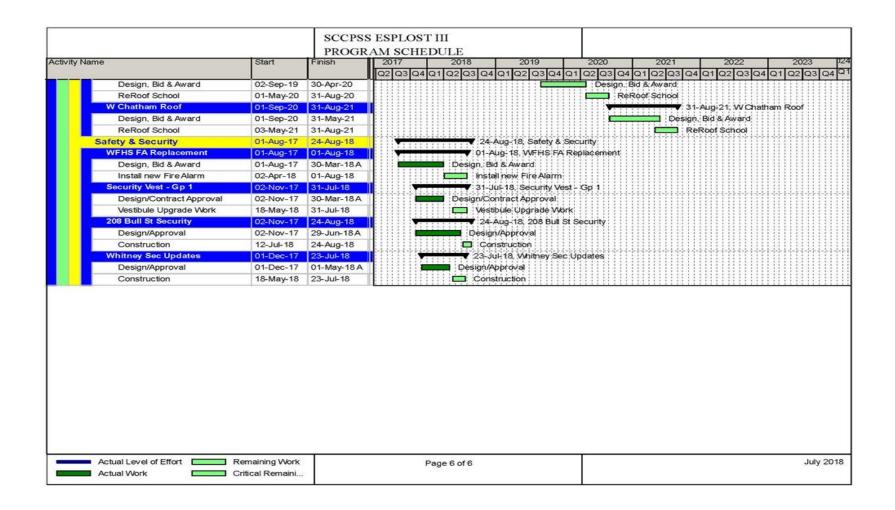

| 94,540     | 1,063,697   | 10,936,303  | 83,547                          |
| Program Management               | 6,500,000                | 1,146,476  | 846,243    | 1,992,719   | 4,507,281   | 2,898                           |
| TOTALS                           | 412,425,813              | 15,438,812 | 13,708,595 | 29,147,407  | 383,278,406 | 594,198                         |

NOTE: This interim statement was produced for management purposes from data available as of the reporting date, which may be prior to completion of the month-end financial accounting closing process. As such, it may not include adjustments and/or disclosures that may be required under generally accepted accounting principles.

# Capital Projects

# **Deputy Superintendent**

Opening Remarks



























# **Community Meetings**

| White Bluff ES Tuesday, August 14, 2018 Tuesday, November 13, 2018                                                                                                         | 6pm School Gym<br>6pm School Gym                                                     | Community Update Meeting<br>Community Update Meeting                                                                               | Presentation<br>Presentation                                            |
|----------------------------------------------------------------------------------------------------------------------------------------------------------------------------|--------------------------------------------------------------------------------------|----------------------------------------