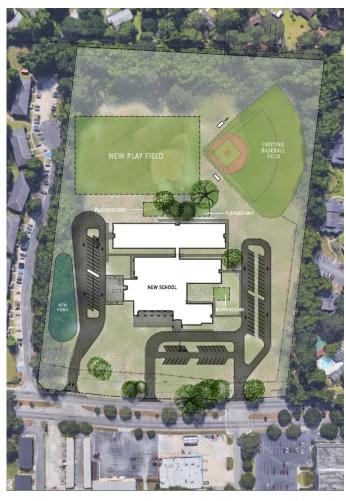

We want to continue to have open lines of communication and consistency. During a morning faculty/staff meeting at White Bluff ES, we met with staff to gain feedback. In addition, we meet with Paradise Park Community Organization to receive community feedback. White Bluff ES population will attend the Pulaski Swing Site while the school is being constructed. A walk through was completed with Principal Jacobs, White Bluff ES staff, Operations and Facilities, Maintenance, and the Technology Department to ensure a smooth transition to prepare for the opening of the upcoming school year. The Transportation Department continues to plan and determine routing needs based on numbers being presented after completion and an update will be provided.

Mr. Huttinga stated a extensive study was done on the site to determine whether or not a building can be built and the existing school kept operational. The existing school location does not fit for construction. The new building would have been located in the back of the site, and that would not be the best location. Parsons recommends relocating the school for two years and allow time for construction. We will start meeting with staff at White Bluff ES and start packing to get them settled at Swing-Site Pulaski. We will prepare a demolition package at White Bluff ES. All demolition work and construction work will be included under the construction manager at risk contract. We will make a separate bid package for demolition for bids only. It will be a RFP, so we will ask the responders to voice their experience with demolitions. We want to know how many days it will take to remove the building contents from the White Bluff site, so that its a clean site to work on. We will then come before the Board with a recommendation. We want the contractors to know exactly what it takes to do this type of work.

Mr. Huttinga stated there are existing ball fields on White Bluff ES site and the school has a MOU with the City of Savannah for use of the site and maintaining the grounds. There is a field that has lighting which may need to be retained. We want to make sure we communicate with the City in reference to the field. The overhead electrical wire is another issue. We want to have the wire relocated and we question where it can be relocated. We may have to run the powerline underground, however this is something that needs to be evaluated.