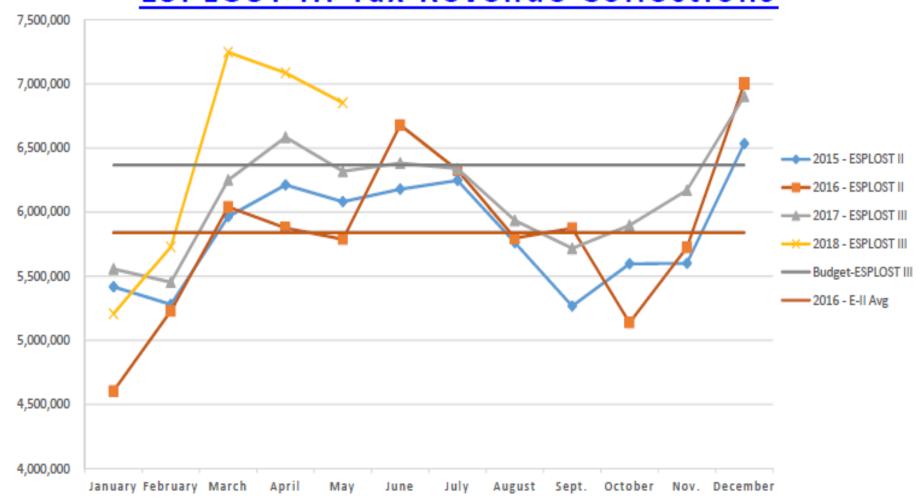

# **ESPLOST** Tax Revenue Collections

ESPLOST I: \$293,508,961.49 (60 of 60 Months Received)

ESPLOST II: \$336,183,196.11 (60 of 60 Months Received)

ESPLOST III: \$6,852,431.36 for May 2018 \$105,620,954.66 (17 of 60 Months Received)

## **ESPLOST III Tax Revenue Collections**