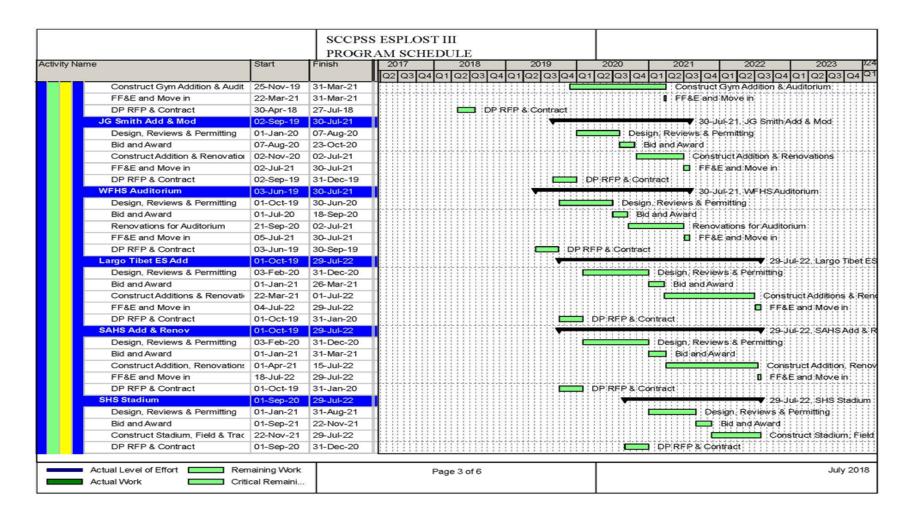

| 969,157    | 94,540     | 1,063,697   | 10,936,303  | 83,547                          |
| Program Management               | 6,500,000                | 1,146,476  | 846,243    | 1,992,719   | 4,507,281   | 2,898                           |
| TOTALS                           | 412,425,813              | 15,438,812 | 13,708,595 | 29,147,407  | 383,278,406 | 594,198                         |

NOTE: This interim statement was produced for management purposes from data available as of the reporting date, which may be prior to completion of the month-end financial accounting closing process. As such, it may not include adjustments and/or disclosures that may be required under generally accepted accounting principles.

# Capital Projects

# **Deputy Superintendent**

Opening Remarks



























# **Community Meetings**

| White Bluff ES Tuesday, August 14, 2018 Tuesday, November 13, 2018                                                                                                         | 6pm School Gym<br>6pm School Gym                                                     | Community Update Meeting<br>Community Update Meeting                                                                               | Presentation<br>Presentation                                            |
|----------------------------------------------------------------------------------------------------------------------------------------------------------------------------|--------------------------------------------------------------------------------------|----------------------------