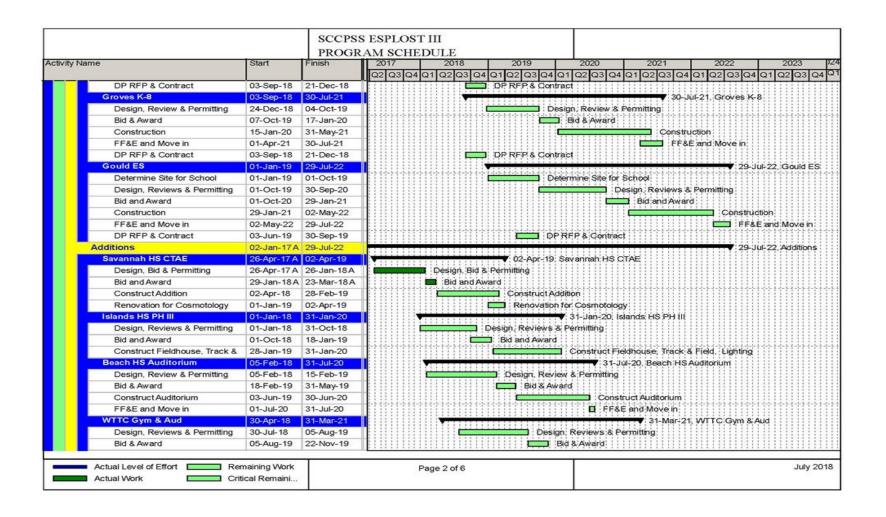

Mr. Huttinga stated we will present to the Board an award for the CMR for Jenkins HS. Beach HS programming is in process and we will be looking into constructing a new auditorium. We will present to the Board an award for the CMR for Beach HS in June. New Hampstead design was awarded to Perkins and Will Construction. Groves HS master planning proposals have been received. RFP designs for the high school and the middle school will be released later in May. Woodville Tompkins RFP design services will be released by the end of April.

Mr. Huttinga stated the application needs to be approved by the Board in August. The contracts will than be presented in June for the schools that were approved in the last legislative session. The schools for that session would be Jenkins HS, White Bluff ES, and Marshpoint HVAC replacement.