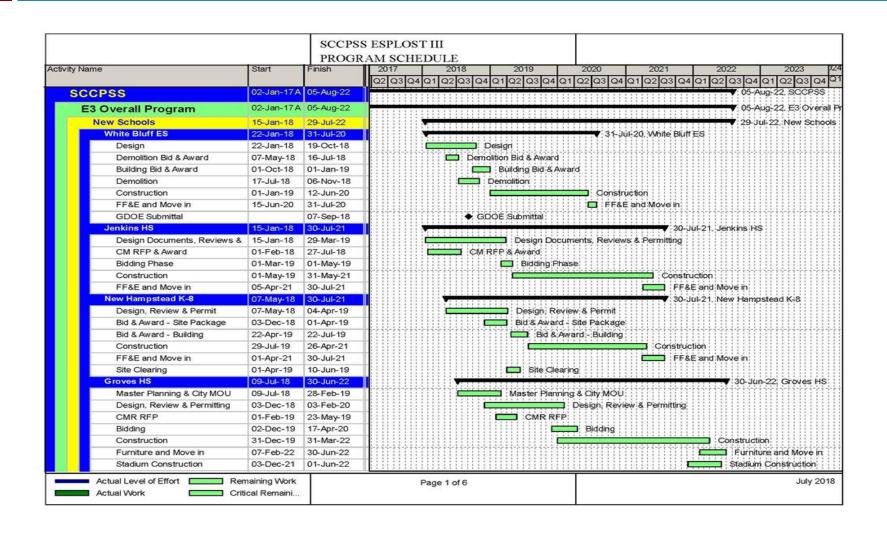

Mr. Huttinga stated we will present to the Board an award for the CMR for Jenkins HS. Beach HS programming is in process and we will be looking into constructing a new auditorium. We will present to the Board an award for the CMR for Beach HS in June. New Hampstead design was awarded to Perkins and Will Construction. Groves HS master planning proposals have been received. RFP designs for the high school and the middle school will be released later in May. Woodville Tompkins RFP design services will be released by the end of April.

Mr. Huttinga stated the application needs to be approved by the Board in August. The contracts will than be presented in June for the schools that were approved in the last legislative session. The schools for that session would be Jenkins HS, White Bluff ES, and Marshpoint HVAC replacement.