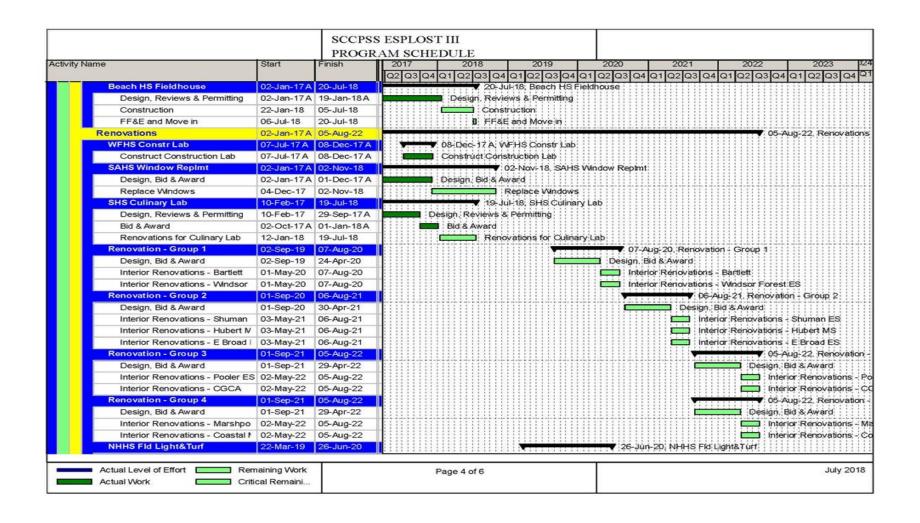

9,157    | 94,540     | 1,063,697   | 10,936,303  | 83,547                          |
| Program Management               | 6,500,000                | 1,146,476  | 846,243    | 1,992,719   | 4,507,281   | 2,898                           |
| TOTALS                           | 412,425,813              | 15,438,812 | 13,708,595 | 29,147,407  | 383,278,406 | 594,198                         |

NOTE: This interim statement was produced for management purposes from data available as of the reporting date, which may be prior to completion of the month-end financial accounting closing process. As such, it may not include adjustments and/or disclosures that may be required under generally accepted accounting principles.

# Capital Projects

# **Deputy Superintendent**

Opening Remarks



























# **Community Meetings**

| White Bluff ES Tuesday, August 14, 2018 Tuesday, November 13, 2018                                                                                                         | 6pm School Gym<br>6pm School Gym                                                     | Community Update Meeting<br>Community Update Meeting                                                                               | Presentation<br>Presentation                                            |
|----------------------------------------------------------------------------------------------------------------------------------------------------------------------------|--------------------------------------------------------------------------------------|--------------------------------