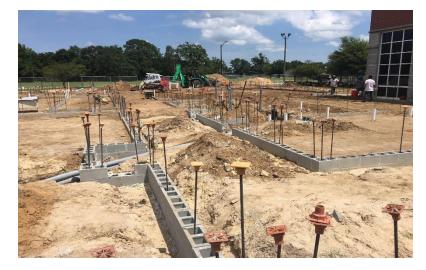

Mr. Huttinga stated a extensive study was done on the site to determine whether or not a building can be built and the existing school kept operational. The existing school location does not fit for construction. The new building would have been located in the back of the site, and that would not be the best location. Parsons recommends relocating the school for two years and allow time for construction. We will start meeting with staff at White Bluff ES and start packing to get them settled at Swing-Site Pulaski. We will prepare a demolition package at White Bluff ES. All demolition work and construction work will be included under the construction manager at risk contract. We will make a separate bid package for demolition for bids only. It will be a RFP, so we will ask the responders to voice their experience with demolitions. We want to know how many days it will take to remove the building contents from the White Bluff site, so that its a clean site to work on. We will then come before the Board with a recommendation. We want the contractors to know exactly what it takes to do this type of work.

Mr. Huttinga stated the application needs to be approved by the Board in August. The contracts will than be presented in June for the schools that were approved in the last legislative session. The schools for that session would be Jenkins HS, White Bluff ES, and Marshpoint HVAC replacement.