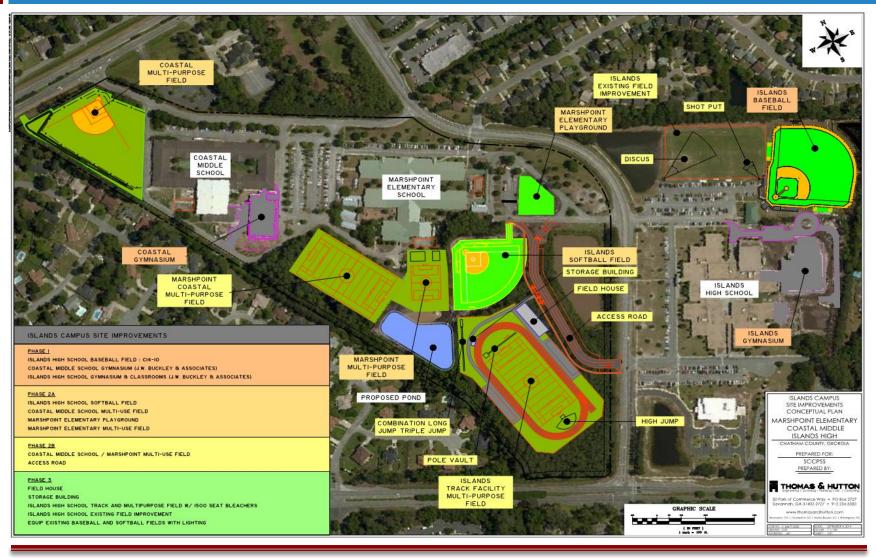

Islands Campus Phase II: Soccer field and roadways. Completed Phase 2B construction. Phase III project kick off.

Beach HS Auditorium: JW Robinson selected as the Design professional.

Mrs. Jones asked has any decision been made as to whether there will be a high school and K8 built on the campus.