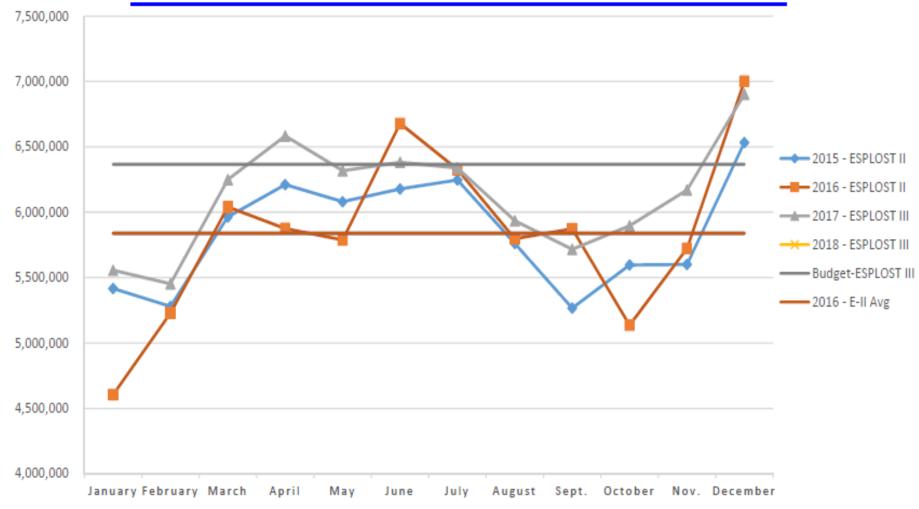

# **ESPLOST** Tax Revenue Collections

ESPLOST I: \$293,508,961.49 (60 of 60 Months Received)

ESPLOST II: \$336,183,196.11 (60 of 60 Months Received)

ESPLOST III: \$6,902,592.50 for December 2017 \$73,501,313.13 (12 of 60 Months Received)

# **ESPLOST II Tax Revenue Collections**

Cumulative- \$15,306,186 over original budget (prior to March 2016\*\*)

Cumulative- \$11,306,186

•Includes ESPLOST Title Ad Valorem Tax beginning with March 2013, when sales tax on automobile sales ceased. •Budget was adjusted 3/6/2013. Monthly budgets through January 2013 were adjusted to actual. •Budget was adjusted 8/6/2014. Monthly budgets through June 2014 were adjusted to actual. •Budget was adjusted 3/2/16. Additional revenue collections were added to budget.\*\*