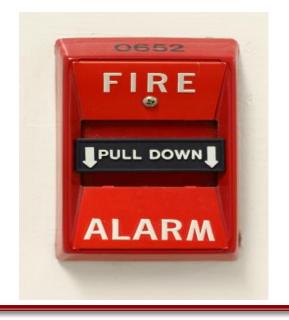

WFHS Fire Alarm Replacement: Contract executed with Design Professional Dulohery Weeks for the system design. Design approved by the state. Received GADOE approval. Project submitted to Purchasing for contractor advertisement.