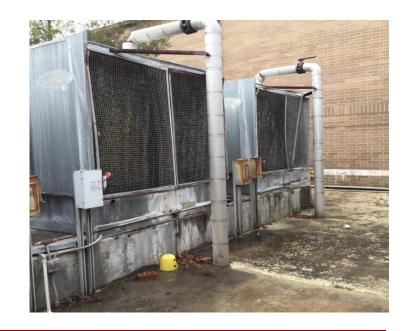

## Facilities Management Presentation- Maintenance and Operations

Coastal MS Cooling Tower: Replacement of 25 year old cooling tower, specs completed. Contract has been awarded to Mock Plumbing. In addition, heat exchanger has been installed. Cooling tower scheduled to be delivered in January.

Southwest MS Cooling Tower: Specifications are being created for advertisement to replace the existing two cell cooling towers. Legal has reviewed the specifications. Bids are being evaluated. Cooling tower will be delivered in January.