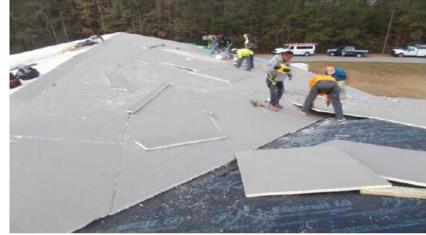

## Facilities and Management Presentations-Capital Projects

Garden City ES Re-Roof: Cogdell and Mendrala have completed the designs. Received GADOE approval. Board approved the award to Ben Hill Roofing, contractor issued notice to proceed. Contractor mobilized onsite has started roof work. The project is 40% complete.