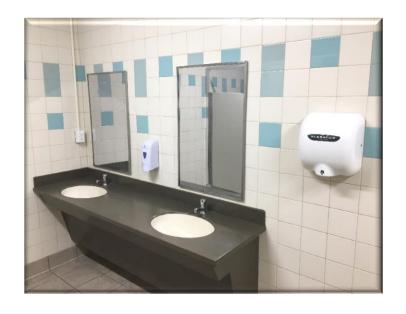

Stem Academy ADA Renovations: Construction proceeding well. Nine restrooms are a part of the project. Phase I restrooms are completed and four restrooms in Phase II are currently in use. Contractor progressing with Phase II restrooms.