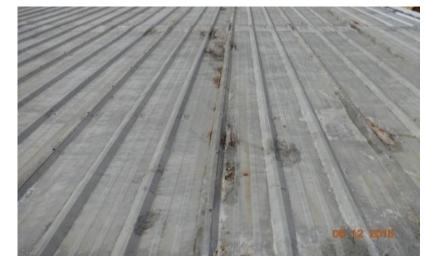

## Facilities and Management Presentations-Capital Projects

Garden City ES Re-Roof: Cogdell and Mendrala have completed the designs. Received GADOE approval. Board approved the award to Ben Hill Roofing, contractor issued notice to proceed. Contractor mobilized onsite has started roof work. The project is 40% complete.