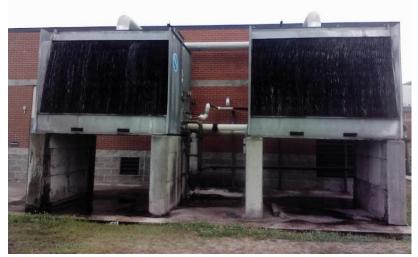

## Facilities Management Presentation- Maintenance and Operations

Coastal MS Cooling Tower: Replacement of 25 year old cooling tower, specs completed. Contract has been awarded to Mock Plumbing. In addition, heat exchanger has been installed. Cooling tower scheduled to be delivered in January.

Southwest MS Cooling Tower: Specifications are being created for advertisement to replace the existing two cell cooling towers. Legal has reviewed the specifications. Bids are being evaluated. Cooling tower will be delivered in January.