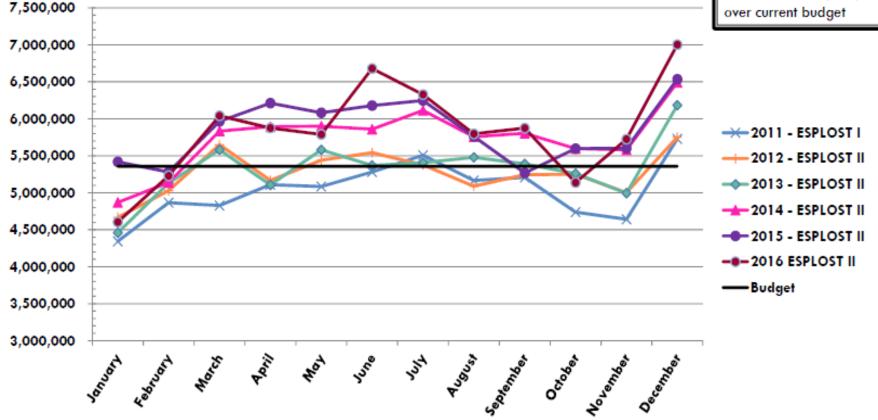

# **ESPLOST** Tax Revenue Collections

ESPLOST I: \$293,508,961.49 (60 of 60 Months Received)

ESPLOST II: \$336,183,196.11 (60 of 60 Months Received)

ESPLOST III: \$6,902,592.50 for December 2017 \$73,501,313.13 (12 of 60 Months Received)

# **ESPLOST II Tax Revenue Collections**

Cumulative- \$15,306,186 over original budget (prior to March 2016\*\*)

Cumulative- \$11,306,186

•Includes ESPLOST Title Ad Valorem Tax beginning with March 2013, when sales tax on automobile sales ceased. •Budget was adjusted 3/6/2013. Monthly budgets through January 2013 were adjusted to actual. •Budget was adjusted 8/6/2014. Monthly budgets through June 2014 were adjusted to actual. •Budget was adjusted 3/2/16. Additional revenue collections were added to budget.\*\*