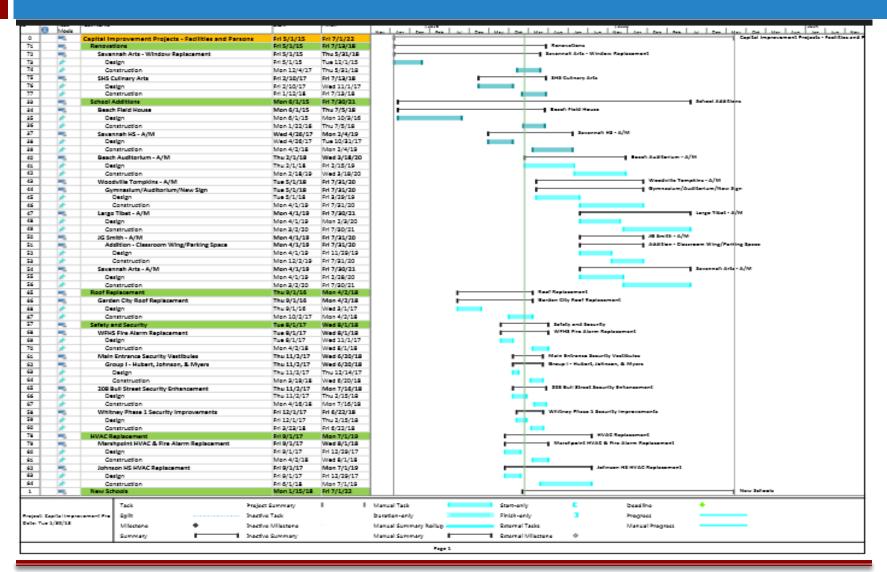

## Parsons Presentation Program Manager

All projects have been updated on the Master Schedule.

LMWBE Participation report shows 240 Million Dollars recorded in contracts, holding at 72% Local and 28% MWBE participation.

Mr. Huttinga stated we will start with the program schedule. These projects will be complete and occupied and we will be working towards EIII currently. We will briefly go through each project and present an update. Discussing EIII thus far, we have not spoken about the Woodville Tompkins project. It is a 2020 project, however there is a design RFP and contract going out in early 2018. New Hampstead, Jenkins CMRs and Groves RFP would be going out as soon as possible. White Bluff ES and Jenkins HS contracts have been signed. There are kick off meetings scheduled next week. The goal is to get the job done and red checks on the contract close out document to indicate completion.

Beach HS Field House: City of Savannah has issued building permit. DP is scheduling kick-off with the City of Savannah pending issuance of site permit.

Savannah Arts Academy Window Replacement: Installation has begun. 56 windows have been replaced in the west courtyard.

Islands Campus Phase II: Soccer field and roadways. Completed Phase 2B construction. Phase III project kick off.

Beach HS Auditorium: JW Robinson selected as the Design professional.

Mrs. Jones asked has any decision been made as to whether there will be a high school and K8 built on the campus.