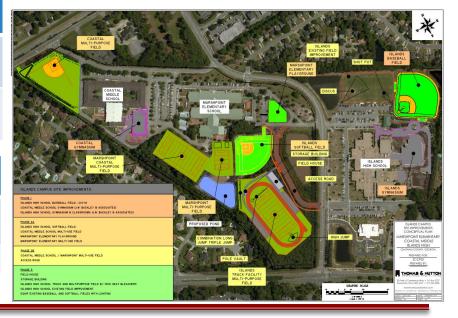

Islands Campus Phase II: Soccer field and roadways. Completed Phase 2B construction. Phase III project kick off.

Beach HS Auditorium: JW Robinson selected as the Design professional.

Mrs. Jones asked has any decision been made as to whether there will be a high school and K8 built on the campus.

Mr. Boazman stated we are now in the process of preliminary planning and we have not made any final decision as to where each school will be placed. Once the master planning piece has been done, we can then determine where the schools will be located. We are negotiating with Garden City, utilities are a main concern for us. We will settle when the master planning is finalized that is the first step.

Mr. Kachmar stated Garden City is going to contribute some things to the project. We can't master plan without knowing what they are going to do. Garden City did commit years ago into doing certain things, like with utilities, roadways, and traffic lights. For continuity purposes we have knowledge for these decisions and interact with Garden City to follow through with the discussions.