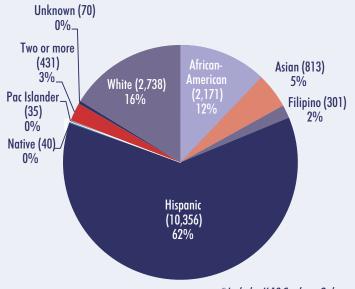

## DISTRICT DEMOGRAPHICS

\* Includes K-12 Students Only

### 2015-2016 BY SUB-GROUP AND PROGRAM

| Target Groups                  | Low<br>Income | English<br>Learner | Foster<br>Youth | Special<br>Ed | Hispanic | Black |
|--------------------------------|---------------|--------------------|-----------------|---------------|----------|-------|
| Low Income<br>(n=11,181)       |               | 26.3%              | 2.9%            | 13.4%         | 73.9%    | 13.5% |
| English Learner<br>(n=3,333)   | 88.1%         | -                  | 1.7%            | 19.0%         | 88.8%    | 0.2%  |
| Foster Youth (n=366)           | 89.1%         | 15.9%              | -               | 36.6%         | 51.4%    | 35.3% |
| Special Ed<br>(n=2,072)        | 72.2%         | 30.5%              | 6.5%            | -             | 61.4%    | 18.0% |
| Hispanic<br>(n = 10,356)       | 79.8%         | 28.6%              | 1.8%            | 12.3%         | -        | -     |
| Black<br>(n=2,171)             | 69.5%         | 0.3%               | 5.9%            | 17.1%         | -        | -     |
| District -wide<br>(n = 16,955) | 66.0%         | 19.7%              | 2.2%            | 12.2%         | 61.1%    | 12.8% |

\* Includes K-12 Students Only