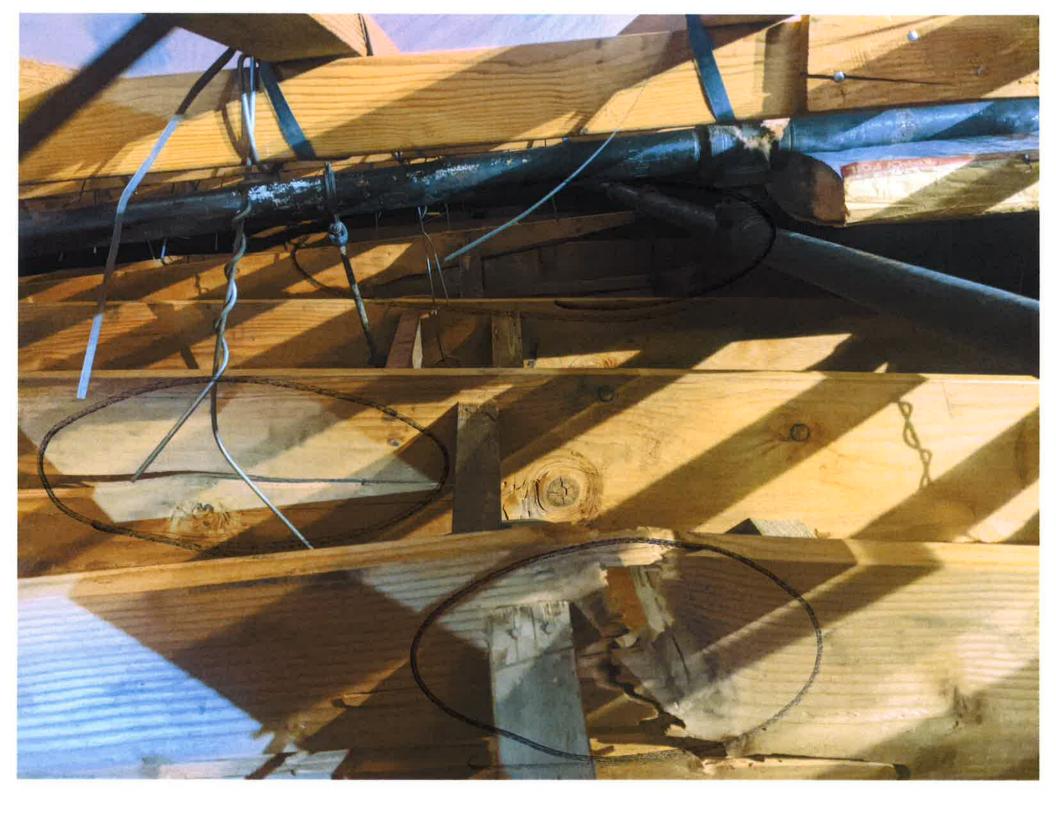

#### I. BACKGROUND:

In April of 2022, a member of the maintenance department discovered an extensive sagging of the band room ceiling at Marshall Fundamental Secondary School. To repair the issue, the band room ceiling required removal to be able to assess the problem. The ceiling demolition and disposal was completed on September 12, 2022, and it was discovered that eleven (11) roof rafters had failed (cracked/split). This is an immediate structural safety issue.

#### II. STAFF ANALYSIS:

District staff recommends the approval in the amount of \$275,000.00 (two hundred seventy-five thousand dollars) to replace the eleven (11) damaged roof rafters. A twenty (20) foot section of the roof must be exposed to access the roof rafters. The scope of work includes the removal and reinstallation of HVAC ductwork on the roof and installation of new R30 insulation in attic space; installation of interior hard ceiling, to include ceiling tiles and painting of band room. This activity will require plans from a design professional.