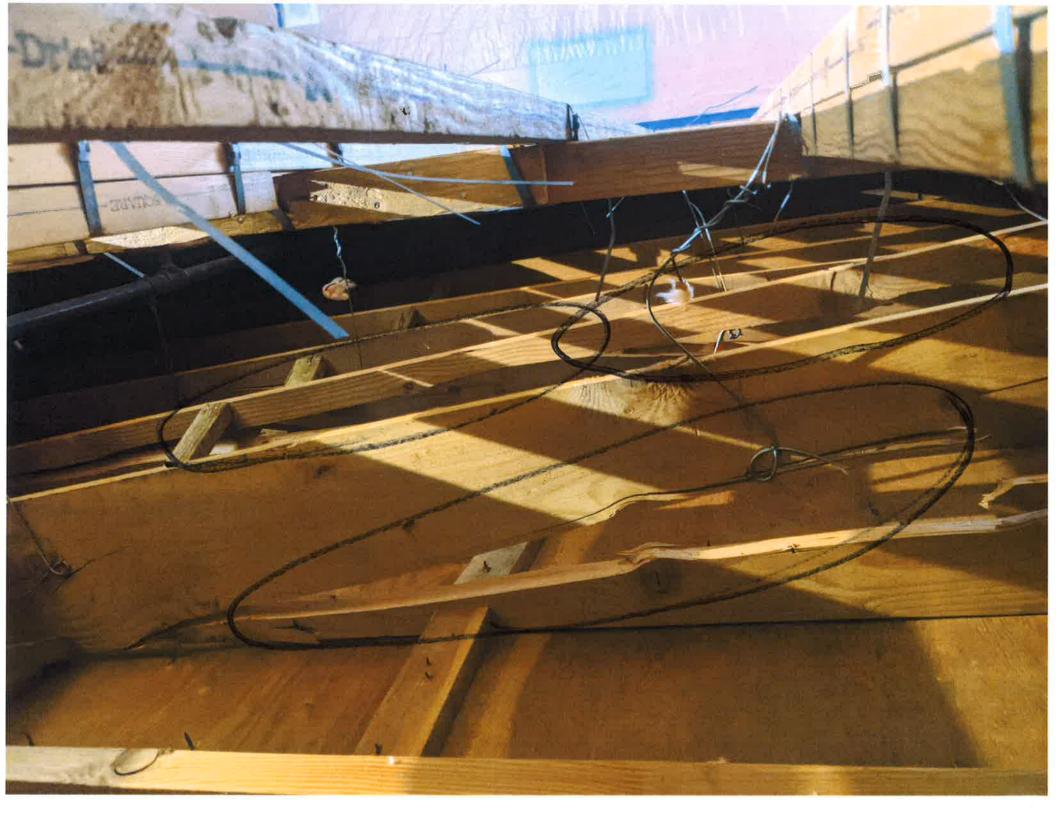

#### I. BACKGROUND:

In April of 2022, a member of the maintenance department discovered an extensive sagging of the band room ceiling at Marshall Fundamental Secondary School. To repair the issue, the band room ceiling required removal to be able to assess the problem. The ceiling demolition and disposal was completed on September 12, 2022, and it was discovered that eleven (11) roof rafters had failed (cracked/split). This is an immediate structural safety issue.

#### II. STAFF ANALYSIS:

District staff recommends the approval in the amount of \$275,000.00 (two hundred seventy-five thousand dollars) to replace the eleven (11) damaged roof rafters. A twenty (20) foot section of the roof must be exposed to access the roof rafters. The scope of work includes the removal and reinstallation of HVAC ductwork on the roof and installation of new R30 insulation in attic space; installation of interior hard ceiling, to include ceiling tiles and painting of band room. This activity will require plans from a design professional.