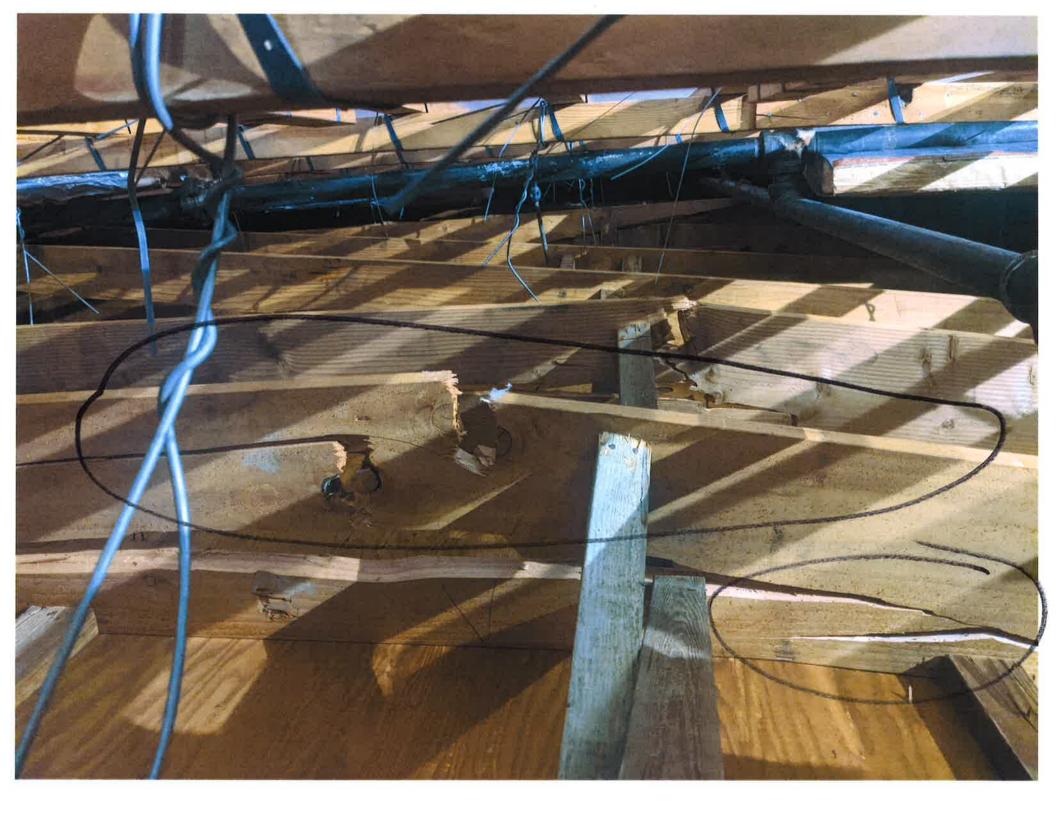

#### I. BACKGROUND:

In April of 2022, a member of the maintenance department discovered an extensive sagging of the band room ceiling at Marshall Fundamental Secondary School. To repair the issue, the band room ceiling required removal to be able to assess the problem. The ceiling demolition and disposal was completed on September 12, 2022, and it was discovered that eleven (11) roof rafters had failed (cracked/split). This is an immediate structural safety issue.

#### II. STAFF ANALYSIS:

District staff recommends the approval in the amount of \$275,000.00 (two hundred seventy-five thousand dollars) to replace the eleven (11) damaged roof rafters. A twenty (20) foot section of the roof must be exposed to access the roof rafters. The scope of work includes the removal and reinstallation of HVAC ductwork on the roof and installation of new R30 insulation in attic space; installation of interior hard ceiling, to include ceiling tiles and painting of band room. This activity will require plans from a design professional.