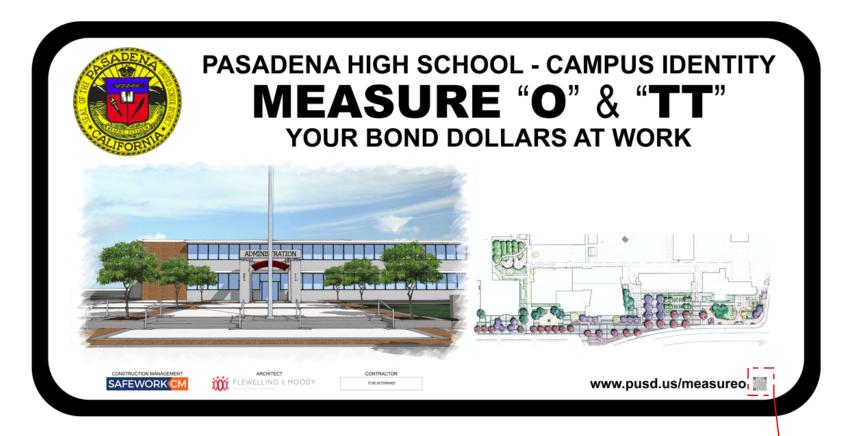

G. Board Report 1576-F is for a campus identity (front of school) project at Pasadena High School. Fiscal impact: \$5,220,000.

Comment from COC member Robinson: It would be nice to have a diagram here. Comment from COC member Aquino: The design was completed, but the project has been long postponed. This should be stated clearly for the public.