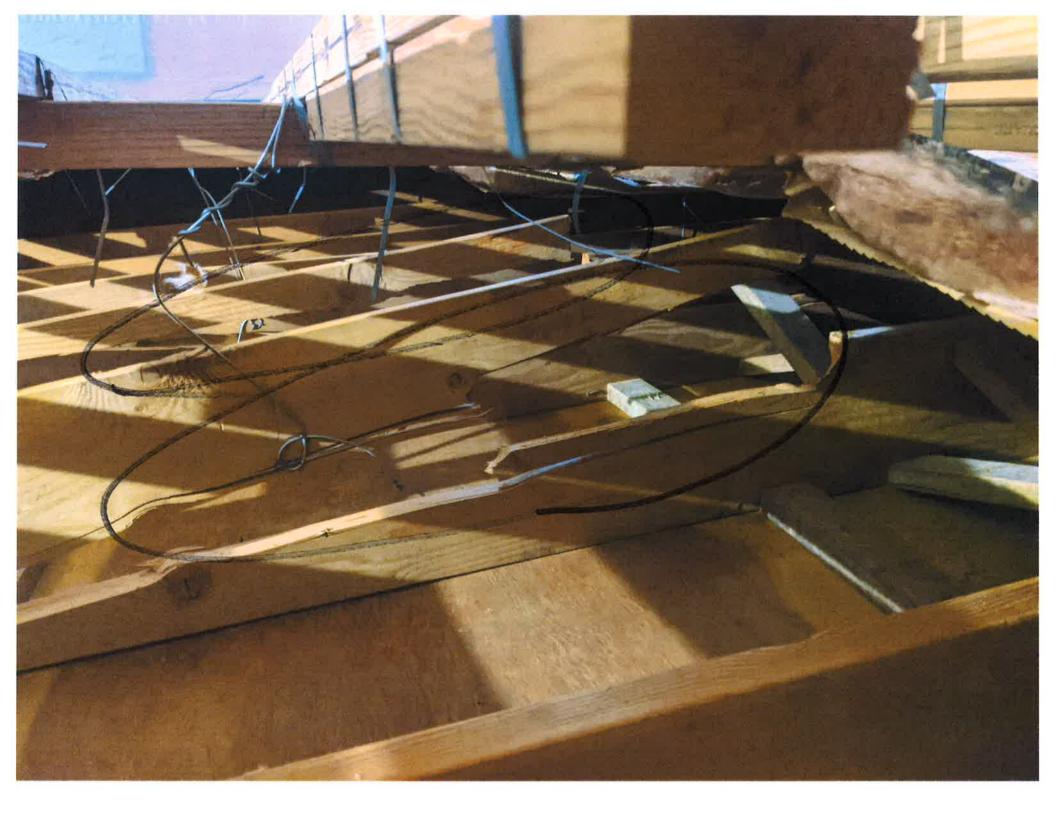

#### I. BACKGROUND:

In April of 2022, a member of the maintenance department discovered an extensive sagging of the band room ceiling at Marshall Fundamental Secondary School. To repair the issue, the band room ceiling required removal to be able to assess the problem. The ceiling demolition and disposal was completed on September 12, 2022, and it was discovered that eleven (11) roof rafters had failed (cracked/split). This is an immediate structural safety issue.

#### II. STAFF ANALYSIS:

District staff recommends the approval in the amount of \$275,000.00 (two hundred seventy-five thousand dollars) to replace the eleven (11) damaged roof rafters. A twenty (20) foot section of the roof must be exposed to access the roof rafters. The scope of work includes the removal and reinstallation of HVAC ductwork on the roof and installation of new R30 insulation in attic space; installation of interior hard ceiling, to include ceiling tiles and painting of band room. This activity will require plans from a design professional.