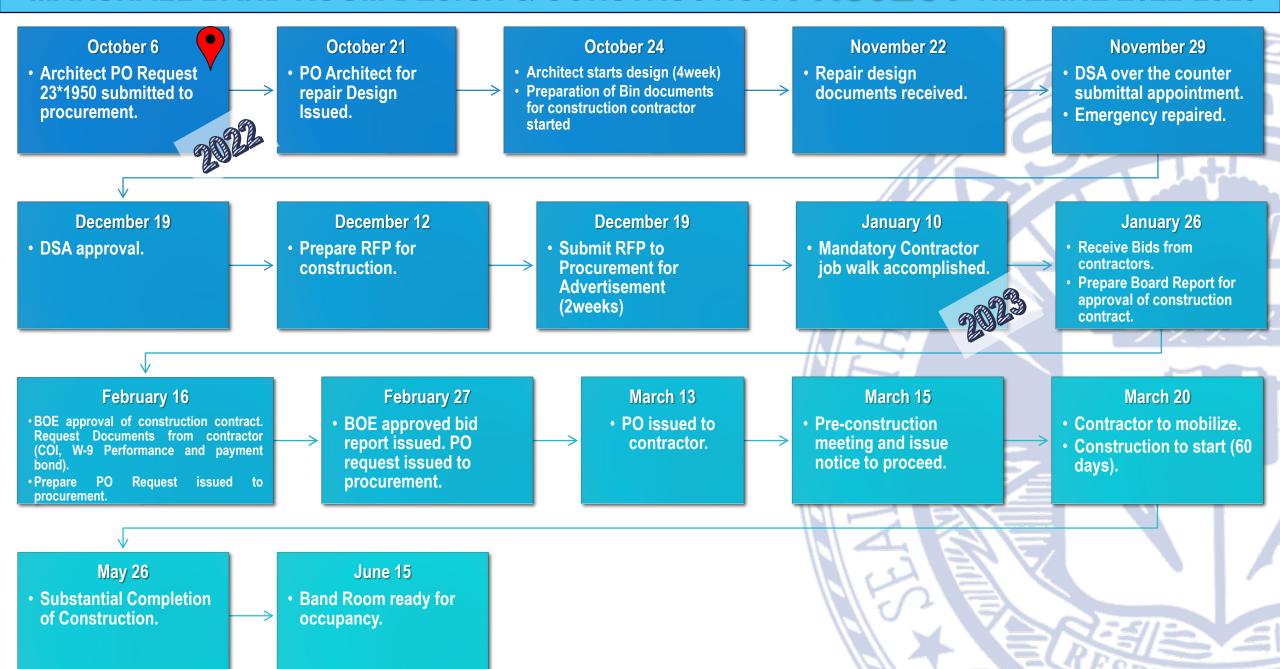

## MARSHALL BAND ROOM DESIGN & CONSTRUCTION PROJECT TIMELINE 2022-2023

#### I. BACKGROUND:

In April of 2022, a member of the maintenance department discovered an extensive sagging of the band room ceiling at Marshall Fundamental Secondary School. To repair the issue, the band room ceiling required removal to be able to assess the problem. The ceiling demolition and disposal was completed on September 12, 2022, and it was discovered that eleven (11) roof rafters had failed (cracked/split). This is an immediate structural safety issue.

#### II. STAFF ANALYSIS:

District staff recommends the approval in the amount of \$275,000.00 (two hundred seventy-five thousand dollars) to replace the eleven (11) damaged roof rafters. A twenty (20) foot section of the roof must be exposed to access the roof rafters. The scope of work includes the removal and reinstallation of HVAC ductwork on the roof and installation of new R30 insulation in attic space; installation of interior hard ceiling, to include ceiling tiles and painting of band room. This activity will require plans from a design professional.