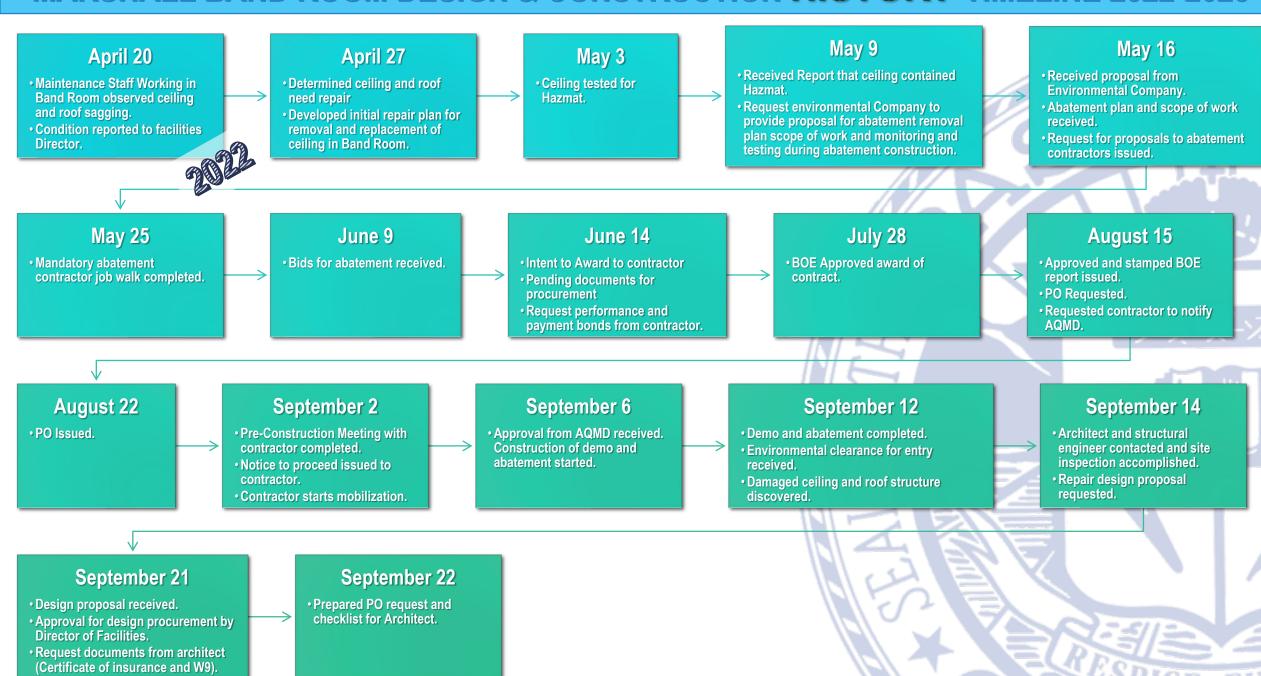

### MARSHALL BAND ROOM DESIGN & CONSTRUCTION HISTORY TIMELINE 2022-2023

#### I. BACKGROUND:

In April of 2022, a member of the maintenance department discovered an extensive sagging of the band room ceiling at Marshall Fundamental Secondary School. To repair the issue, the band room ceiling required removal to be able to assess the problem. The ceiling demolition and disposal was completed on September 12, 2022, and it was discovered that eleven (11) roof rafters had failed (cracked/split). This is an immediate structural safety issue.

#### II. STAFF ANALYSIS:

District staff recommends the approval in the amount of \$275,000.00 (two hundred seventy-five thousand dollars) to replace the eleven (11) damaged roof rafters. A twenty (20) foot section of the roof must be exposed to access the roof rafters. The scope of work includes the removal and reinstallation of HVAC ductwork on the roof and installation of new R30 insulation in attic space; installation of interior hard ceiling, to include ceiling tiles and painting of band room. This activity will require plans from a design professional.