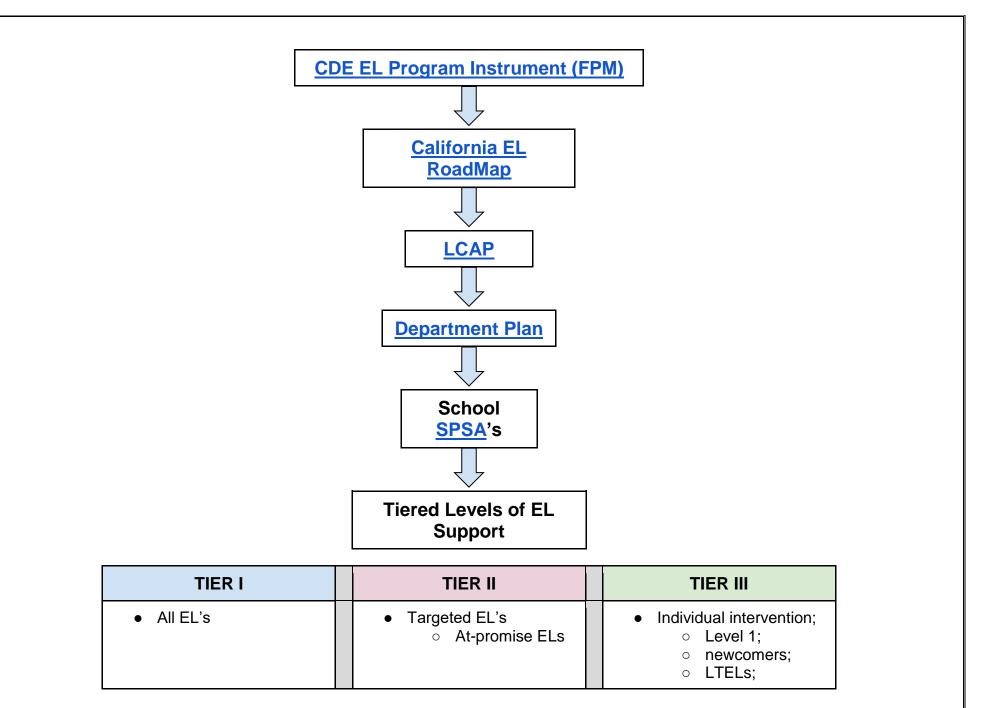

| TIER I                                                                                                                                                                                                                                                                                               |  | TIER II                                                                                                                                                                                              |  | TIER III                                                                                                                                                                                        |  |  |  |
|--------------------------------------------------------------------------------------------