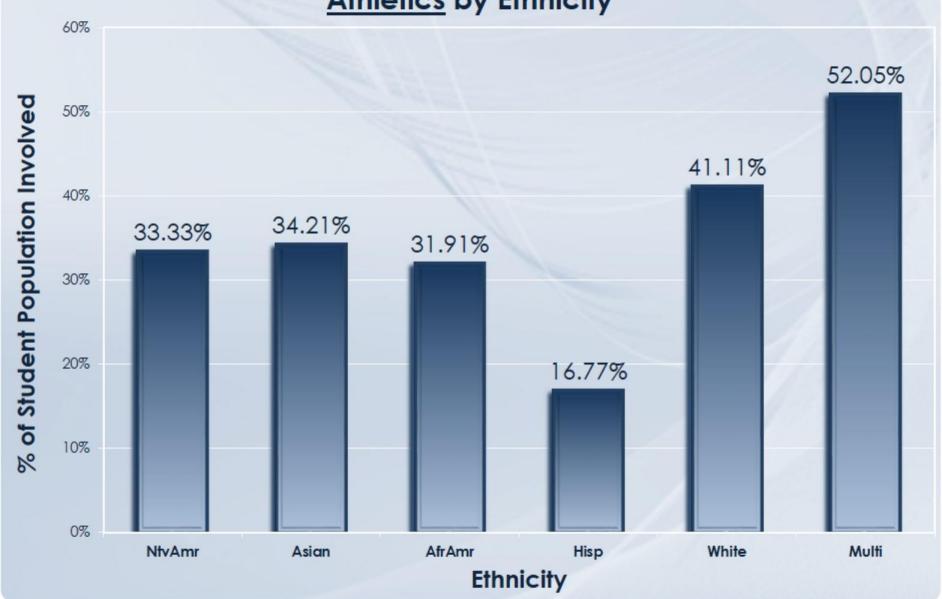

### School Year 2020/2021 Percent of Total Population Involved in <u>Athletics</u> by Ethnicity