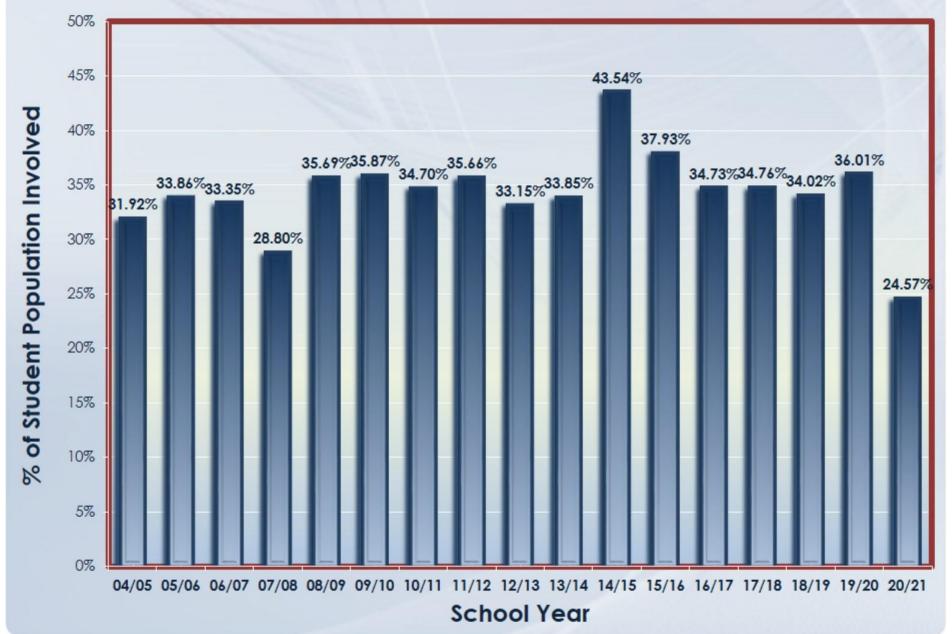

35<br>9 | 38<br>12 | 49<br>30 | 54<br>13 | 19  |
| Ollia SOCIET                 | 30   | 41  | 94   | 40    | 33    | 30    | -00   | U.E | 12   | 0.0  | 00   | 94   | 33   | 40   | rearbook(iik)                                 | 14       | 20       | 10       | 0   | 40       | 19       | 2   | 0   | 1   | 7       | 12       | 30       | 10       | 0   |

### School Year 2020/2021 Percent of Total Population Involved in Athletics or Activities by Grade Level



### School Year 2020/2021 Percent of Total Population Involved in Athletics or Activities by Ethnicity



### School Year 2020/2021 Percent of Total Population Involved in Athletics or Activities by Gender



#### **NUMBER OF PARTICIPANTS BY SPORT 2020/21**



#### Percent of Total Population Involved in Athletics by School Year



## School Year 2020/2021 Percent of Total Population Involved in Athletics by Grade Level



### School Year 2020/2021 Percent of Total Population Involved in <u>Athletics</u> by Ethnicity



# School Year 2020/2021 Percent of Total Population Involved in Athletics by Gender





#### Percent of Total Population Involved in Extracurricular Activities by School Year



## School Year 2020/2021 Percent of Total Population Involved in <u>Activities</u> by Grade Level



### School Year 2020/2021 Percent of Total Population Involved in <u>Activities</u> by Ethnicity



### School Year 2020/2021 Percent of Total Population Involved in <u>Activities</u> by Gender