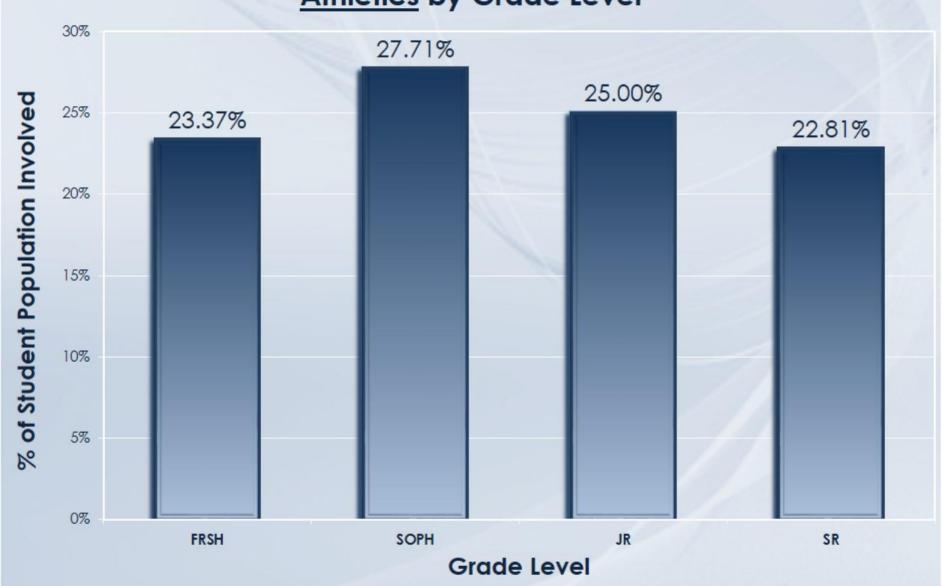

## School Year 2020/2021 Percent of Total Population Involved in Athletics by Grade Level