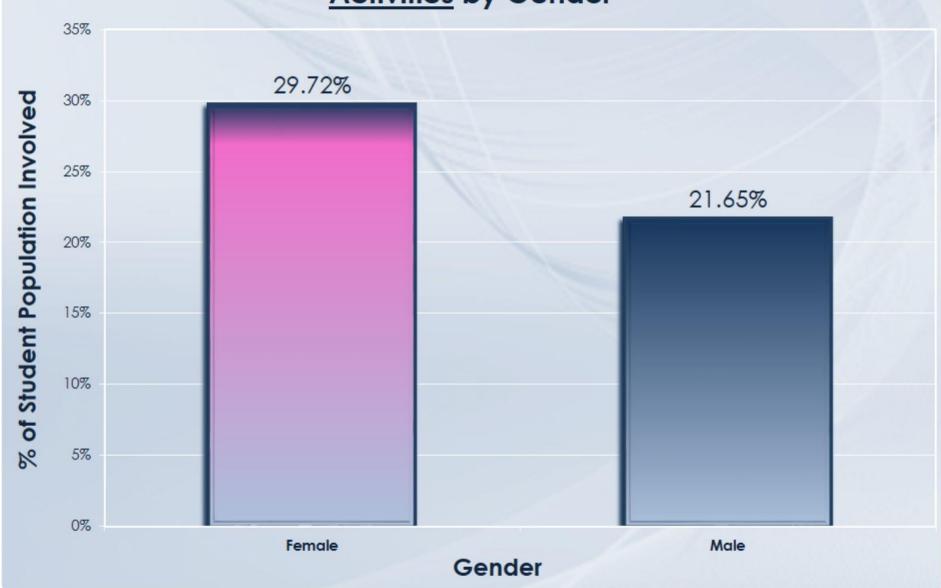

### School Year 2020/2021 Percent of Total Population Involved in <u>Activities</u> by Gender