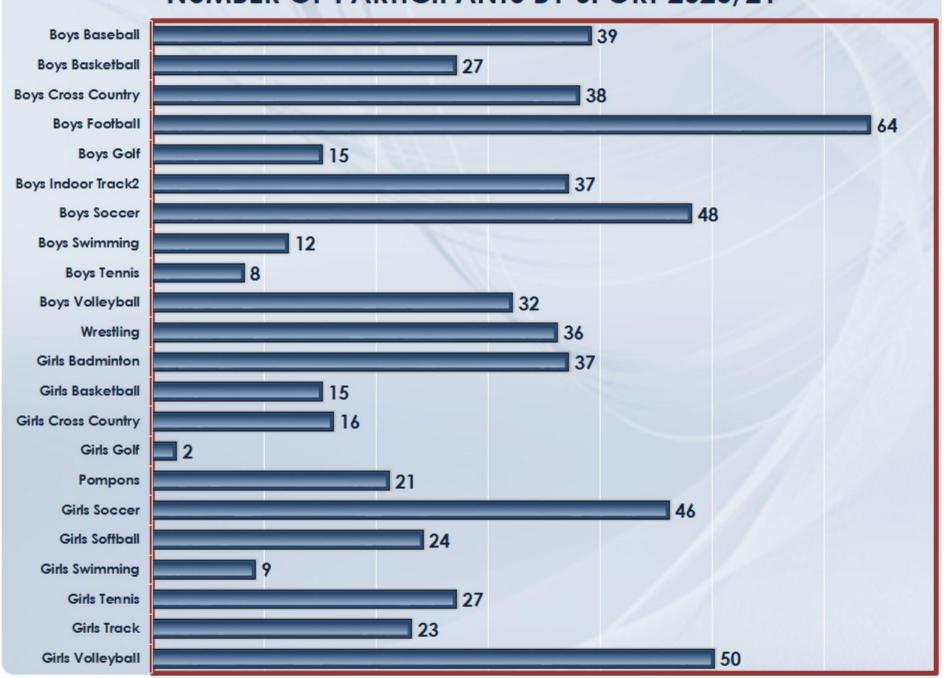

>14 | 35<br>28 | 36<br>16 | 36  | 38<br>48 | 31<br>15 | 28  | 12  | 7   | 35<br>9 | 38<br>12 | 49<br>30 | 54<br>13 | 19  |
| Ollia SOCIET                 | 30   | 41  | 94   | 40    | 33    | 30    | -00   | U.E | 12   | 0.0  | 00   | 94   | 33   | 40   | rearbook(iik)                                 | 14       | 20       | 10       | 0   | 40       | 19       | 2   | 0   | 1   | 7       | 12       | 30       | 10       | 0   |

### School Year 2020/2021 Percent of Total Population Involved in Athletics or Activities by Grade Level



### School Year 2020/2021 Percent of Total Population Involved in Athletics or Activities by Ethnicity



### School Year 2020/2021 Percent of Total Population Involved in Athletics or Activities by Gender



#### **NUMBER OF PARTICIPANTS BY SPORT 2020/21**



#### Percent of Total Population Involved in Athletics by School Year



## School Year 2020/2021 Percent of Total Population Involved in Athletics by Grade Level



### School Year 2020/2021 Percent of Total Population Involved in <u>Athletics</u> by Ethnicity



# School Year 2020/2021 Percent of Total Population Involved in Athletics by Gender





#### Percent of Total Population Involved in Extracurricular Activities by School Year



## School Year 2020/2021 Percent of Total Population Involved in <u>Activities</u> by Grade Level



### School Year 2020/2021 Percent of Total Population Involved in <u>Activities</u> by Ethnicity



### School Year 2020/2021 Percent of Total Population Involved in <u>Activities</u> by Gender