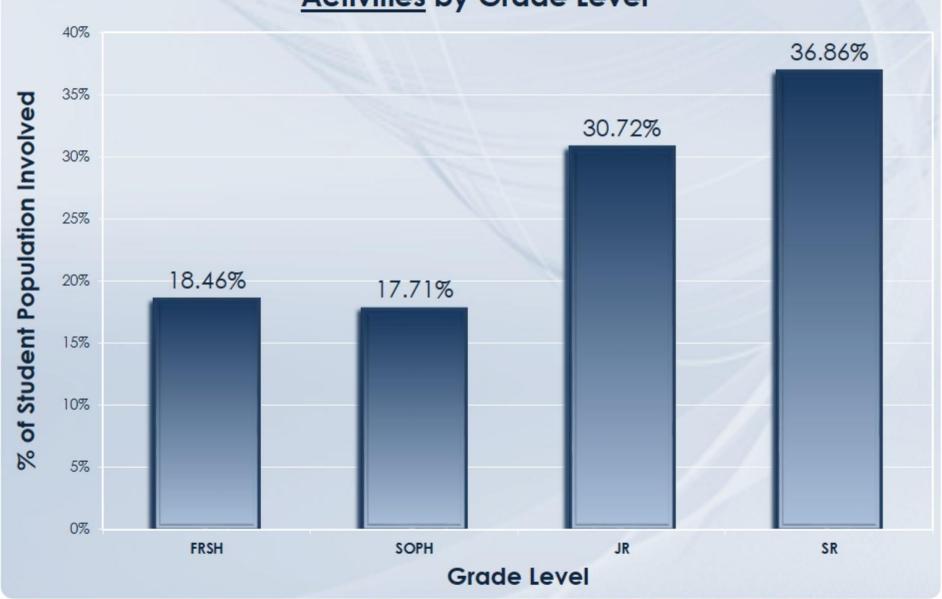

## School Year 2020/2021 Percent of Total Population Involved in <u>Activities</u> by Grade Level