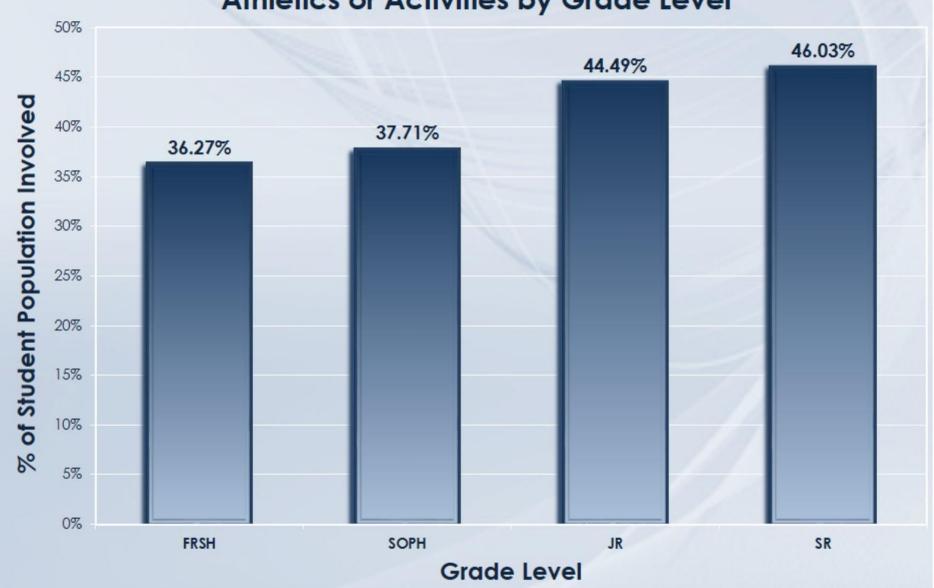

### School Year 2020/2021 Percent of Total Population Involved in Athletics or Activities by Grade Level

## School Year 2020/2021 Percent of Total Population Involved in Athletics by Grade Level

## School Year 2020/2021 Percent of Total Population Involved in <u>Activities</u> by Grade Level