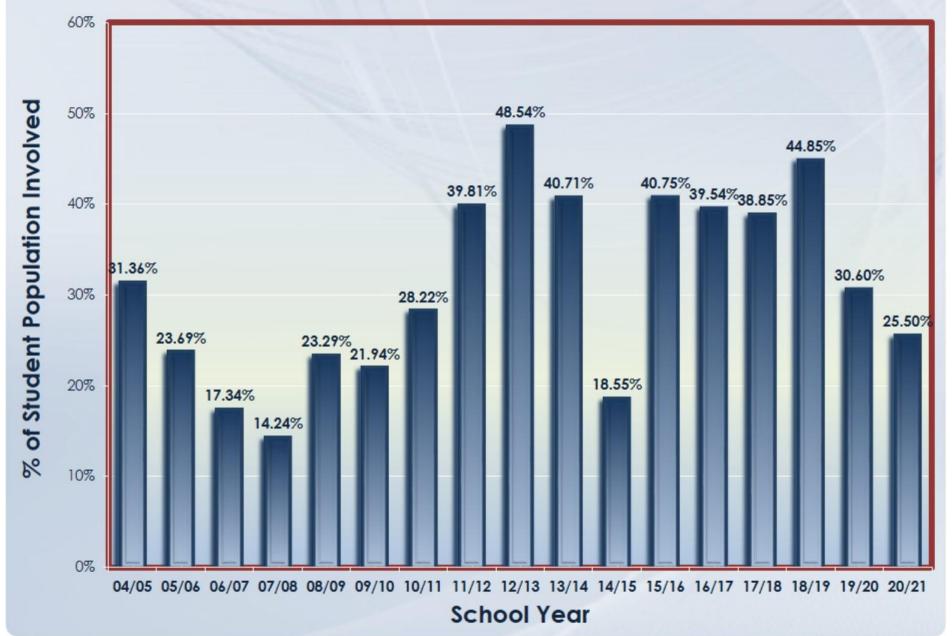

#### Percent of Total Population Involved in Extracurricular Activities by School Year