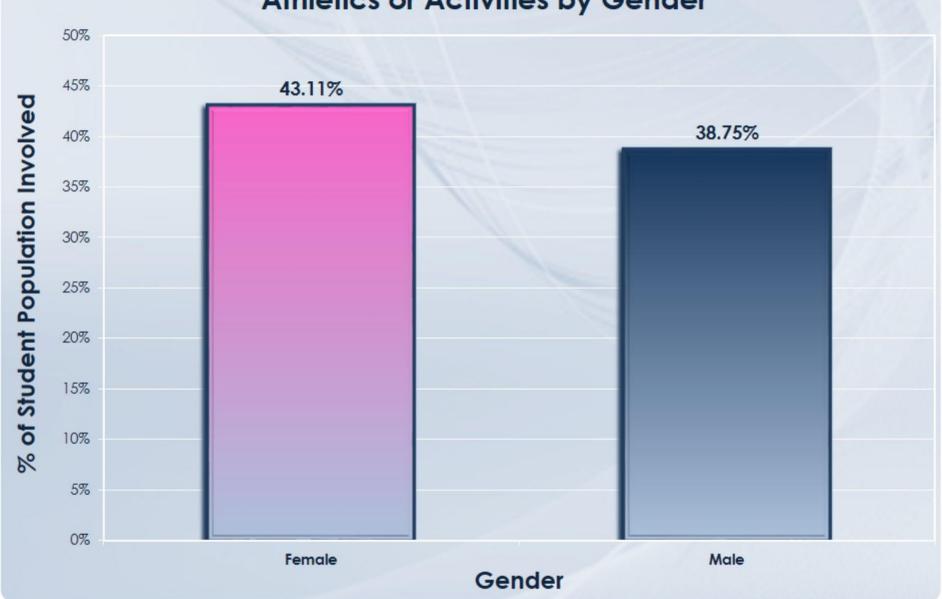

### School Year 2020/2021 Percent of Total Population Involved in Athletics or Activities by Gender

# School Year 2020/2021 Percent of Total Population Involved in Athletics by Gender

### School Year 2020/2021 Percent of Total Population Involved in <u>Activities</u> by Gender