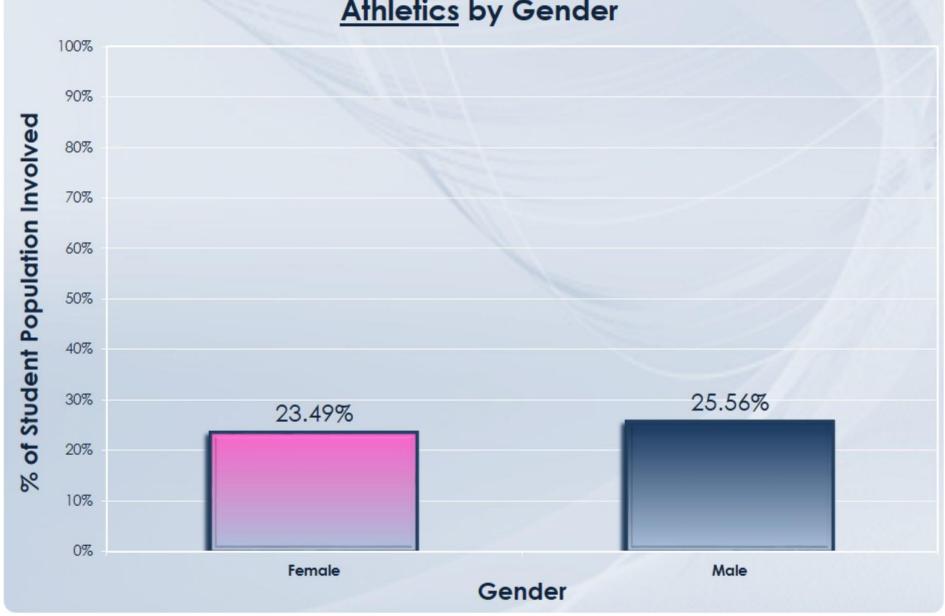

# School Year 2020/2021 Percent of Total Population Involved in Athletics by Gender