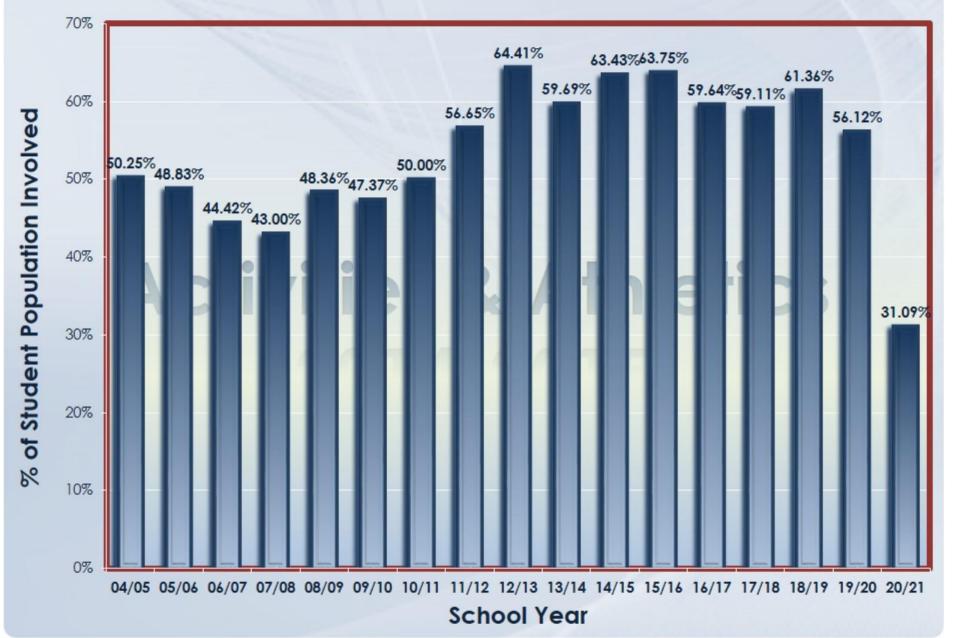

#### Percent of Total Population Involved in Athletics or Activities by School Year