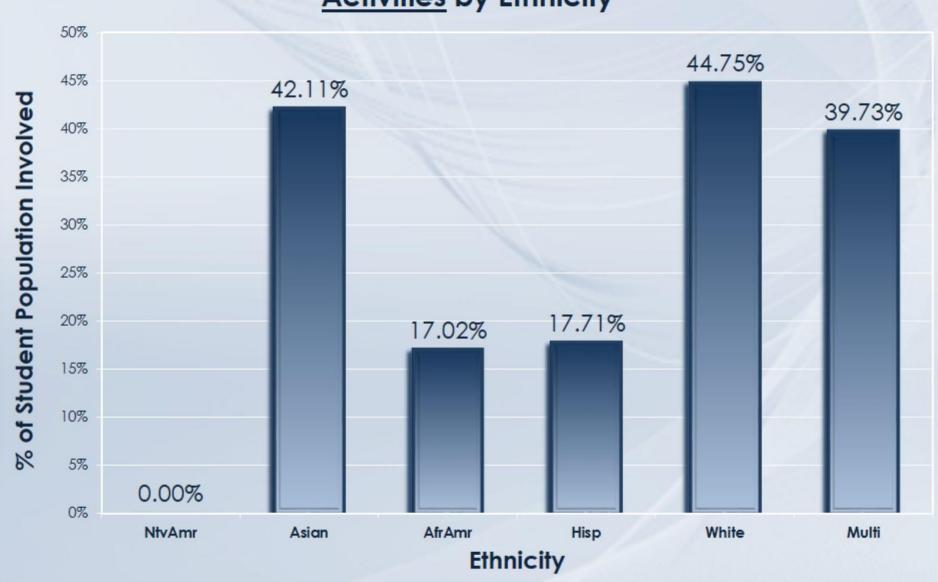

### School Year 2020/2021 Percent of Total Population Involved in <u>Activities</u> by Ethnicity