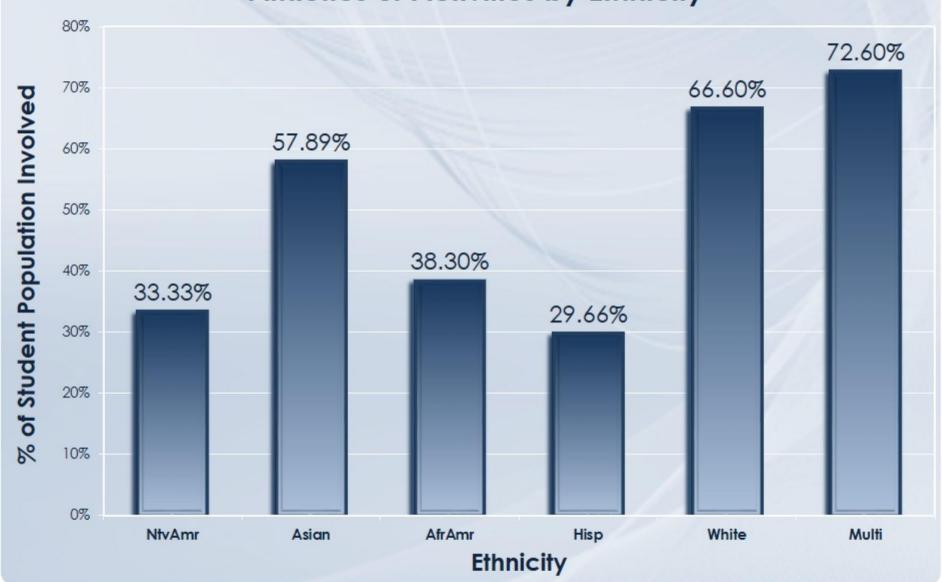

### School Year 2020/2021 Percent of Total Population Involved in Athletics or Activities by Ethnicity

### School Year 2020/2021 Percent of Total Population Involved in <u>Athletics</u> by Ethnicity

### School Year 2020/2021 Percent of Total Population Involved in <u>Activities</u> by Ethnicity