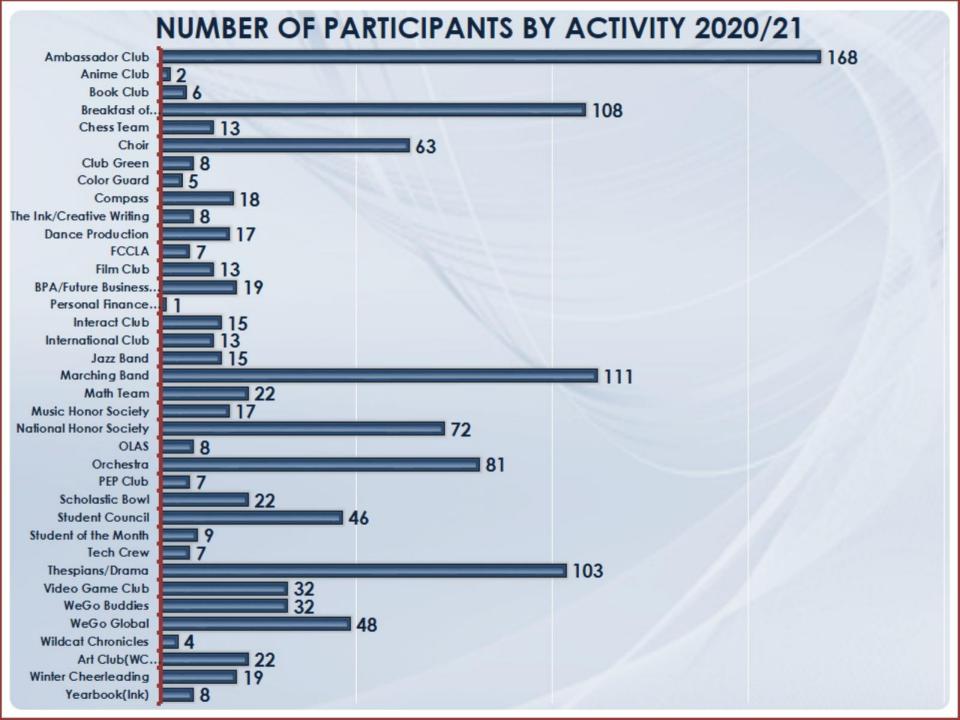

19       | 2   | 0   | 1   | 7       | 12       | 30       | 10       | 0   |

### School Year 2020/2021 Percent of Total Population Involved in Athletics or Activities by Grade Level



### School Year 2020/2021 Percent of Total Population Involved in Athletics or Activities by Ethnicity



### School Year 2020/2021 Percent of Total Population Involved in Athletics or Activities by Gender



#### **NUMBER OF PARTICIPANTS BY SPORT 2020/21**



#### Percent of Total Population Involved in Athletics by School Year



## School Year 2020/2021 Percent of Total Population Involved in Athletics by Grade Level



### School Year 2020/2021 Percent of Total Population Involved in <u>Athletics</u> by Ethnicity



# School Year 2020/2021 Percent of Total Population Involved in Athletics by Gender





#### Percent of Total Population Involved in Extracurricular Activities by School Year



## School Year 2020/2021 Percent of Total Population Involved in <u>Activities</u> by Grade Level



### School Year 2020/2021 Percent of Total Population Involved in <u>Activities</u> by Ethnicity



### School Year 2020/2021 Percent of Total Population Involved in <u>Activities</u> by Gender