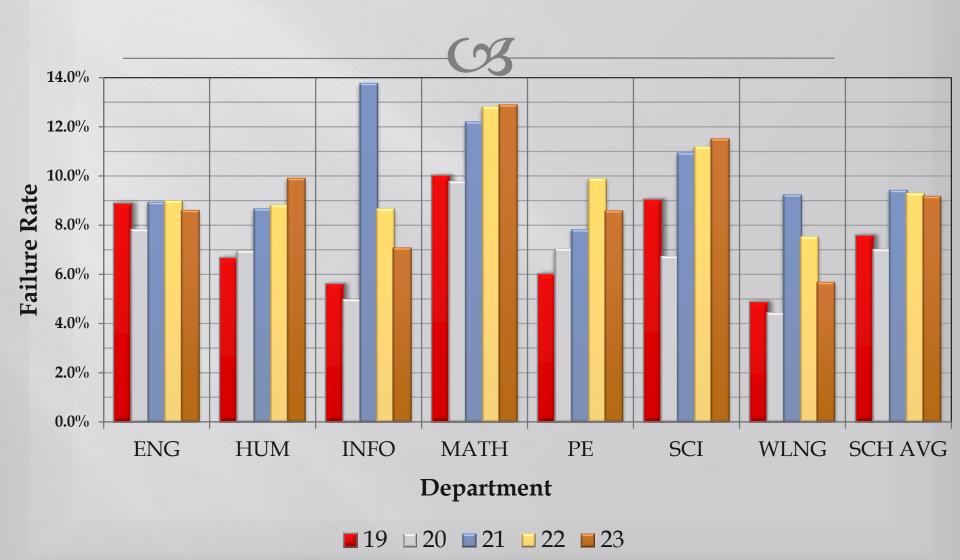

#### **Failure Rates by Department**

# **5 Year History**Failure Rates by Department