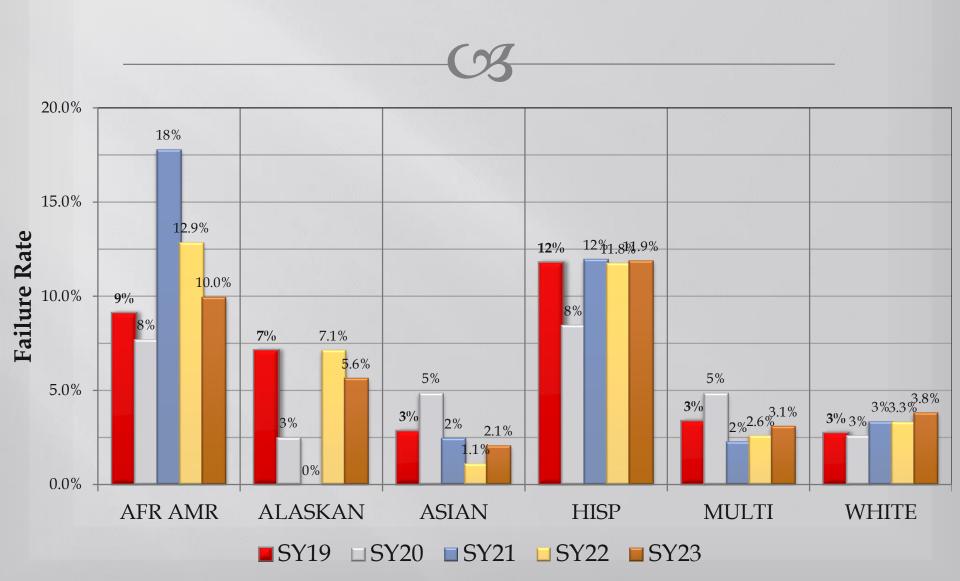

#### **Failure Rates by Ethnic Code**

**Ethnicity** 

**5 Year History**Failure Rates by Ethnic Code