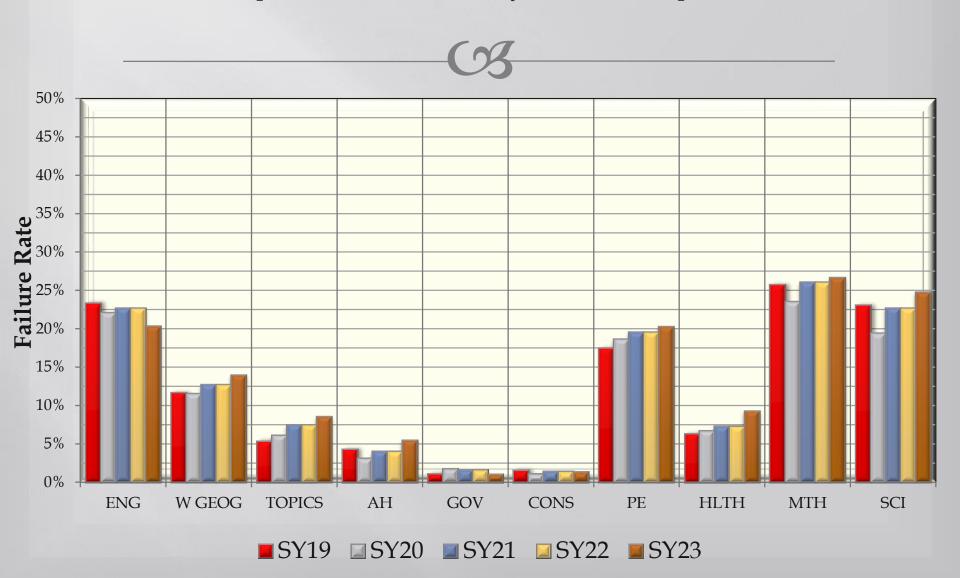

### **5 Year History**

% of Population with Failing Grades
Unduplicated Students Count by Graduation Requirement