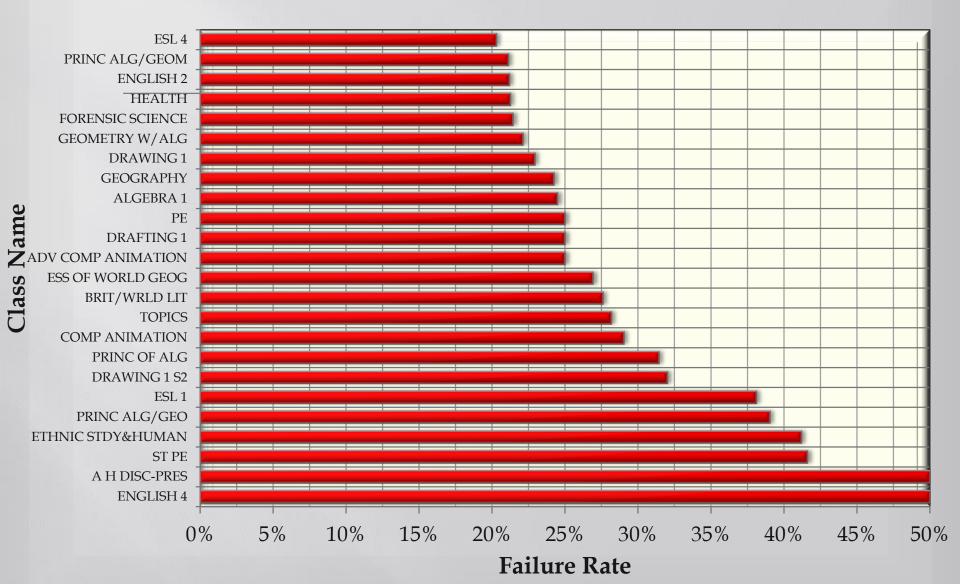

| 4151   | 3102   | 1290  | 1546  |
|      | 37.24% | 23.00% | 15.74% | 12.20% | 4.86% | 7.02% |
| 2021 | 11358  | 5571   | 4108   | 2011   | 1192  | 2525  |
|      | 42.44% | 20.81% | 15.35% | 7.51%  | 4.45% | 9.43% |
| 2022 | 9110   | 7029   | 3905   | 3057   | 1274  | 2490  |
|      | 33.91% | 26.16% | 14.54% | 11.38% | 4.74% | 9.30% |
| 2023 | 7756   | 6572   | 4310   | 2537   | 1228  | 1774  |
|      | 29.89% | 25.33% | 16.61% | 9.78%  | 4.73% | 6.84% |
| 10   |        |        |        |        |       |       |



## Grade Distribution - 1996 to 2023



by Graduation Requirement # of Failing Grades Assigned vs Total # of Grades Assigned



by Graduation Requirement # of Failing Grades Assigned vs Total # of Grades Assigned Semester 1 & Semester 2



Classes with Failure Rate > 20%



#### Failure Rate by Grade Level



**5 Year History**Failure Rate by Grade Level & School Year



#### **Failure Rates by Ethnic Code**



**Ethnicity** 

**5 Year History**Failure Rates by Ethnic Code



#### **Failure Rates by Department**



# **5 Year History**Failure Rates by Department