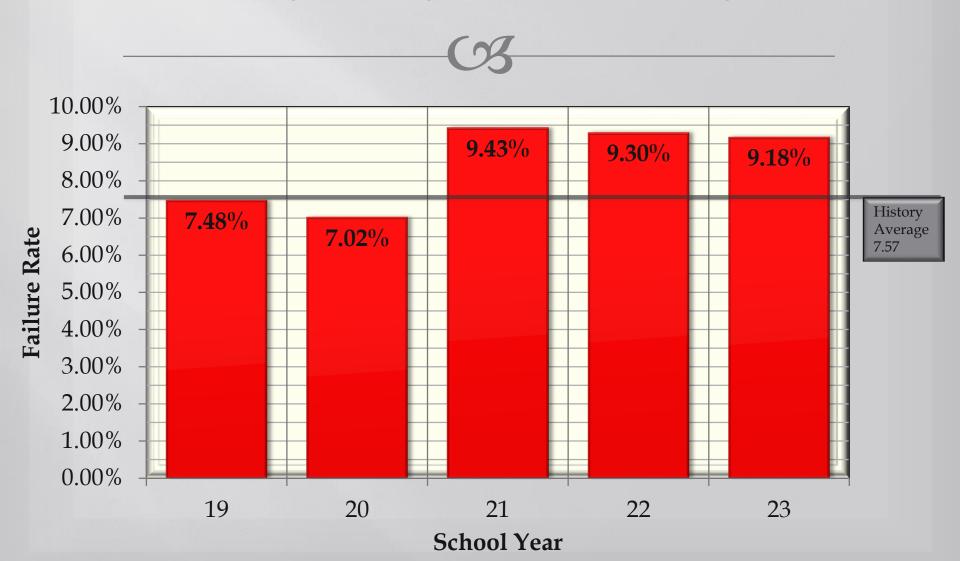

# **5 Year History**Failure Rates

# of Failing Grades Assigned vs Total # of Grades Assigned