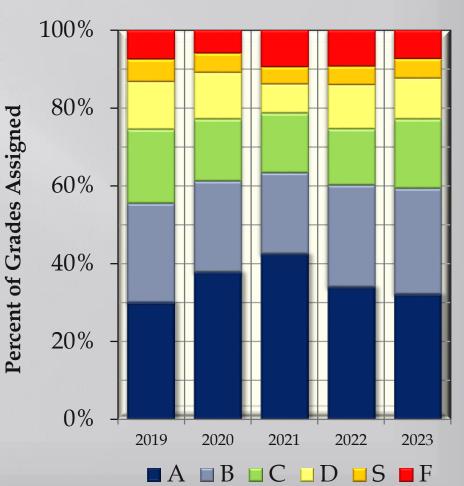

## **Grade Distribution - 5 Year History**

| YR   | Α      | В      | С      | D      | S     | F     |
|------|--------|--------|--------|--------|-------|-------|
| 2019 | 8162   | 6946   | 5209   | 3345   | 1577  | 2041  |
|      | 29.92% | 25.46% | 19.10% | 12.26% | 5.78% | 7.48% |
| 2020 | 9792   | 6064   | 4151   | 3102   | 1290  | 1546  |
|      | 37.24% | 23.00% | 15.74% | 12.20% | 4.86% | 7.02% |
| 2021 | 11358  | 5571   | 4108   | 2011   | 1192  | 2525  |
|      | 42.44% | 20.81% | 15.35% | 7.51%  | 4.45% | 9.43% |
| 2022 | 9110   | 7029   | 3905   | 3057   | 1274  | 2490  |
|      | 33.91% | 26.16% | 14.54% | 11.38% | 4.74% | 9.30% |
| 2023 | 7756   | 6572   | 4310   | 2537   | 1228  | 1774  |
|      | 29.89% | 25.33% | 16.61% | 9.78%  | 4.73% | 6.84% |
| 10   |        |        |        |        |       |       |