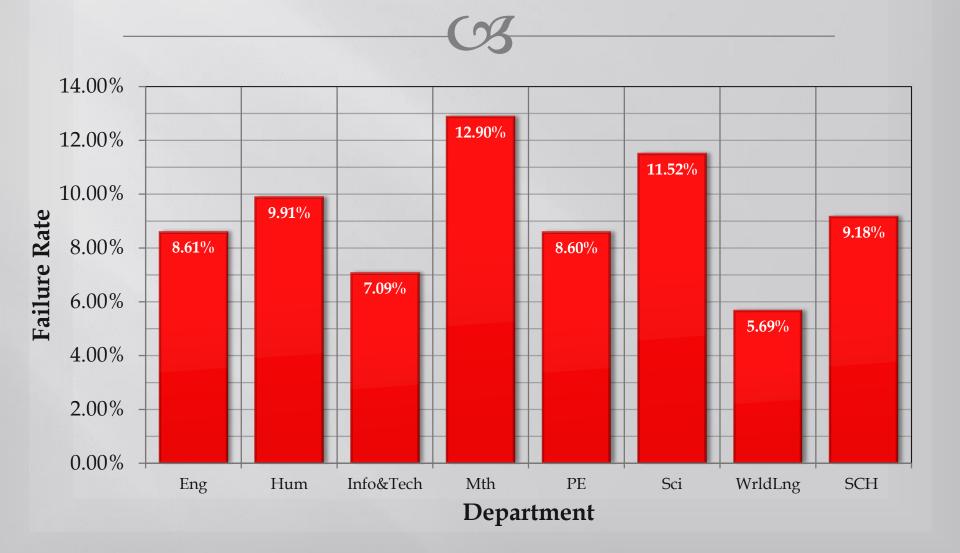

#### **Failure Rates by Department**

# **5 Year History**Failure Rates by Department