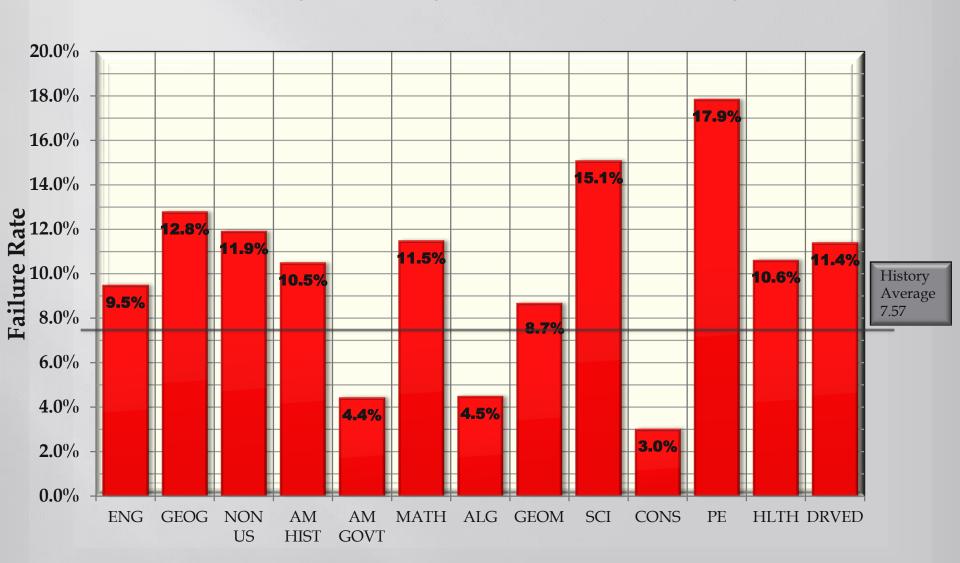

#### School Year 2022/2023 % of Population with Failing Grades

# School Year 2022/2023 % of Population with Failing Grades

# School Year 2022/2023 % of Population with Failing Grades Unduplicated Students by Core Subject