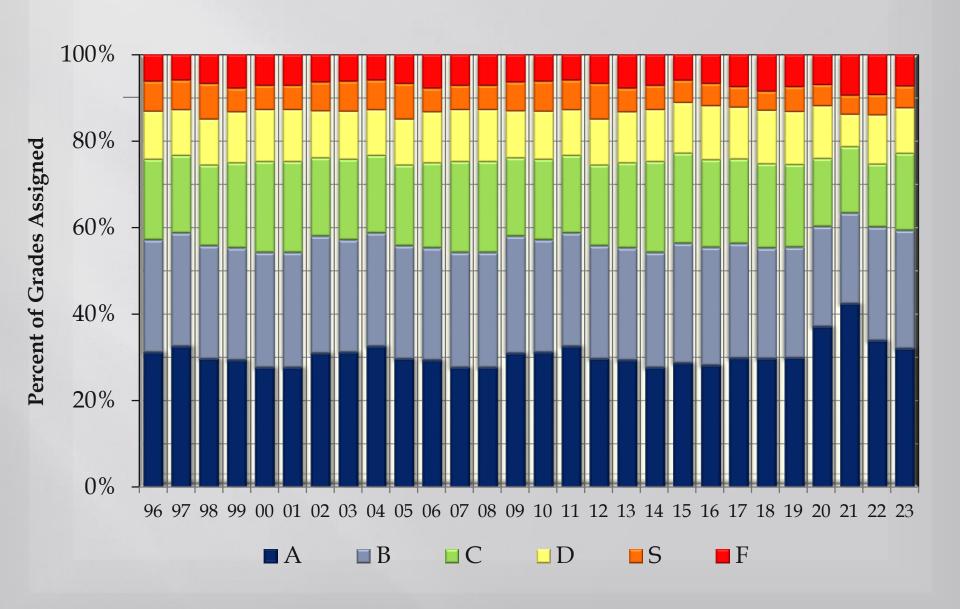

## Grade Distribution - 1996 to 2023

by Graduation Requirement # of Failing Grades Assigned vs Total # of Grades Assigned

by Graduation Requirement # of Failing Grades Assigned vs Total # of Grades Assigned Semester 1 & Semester 2