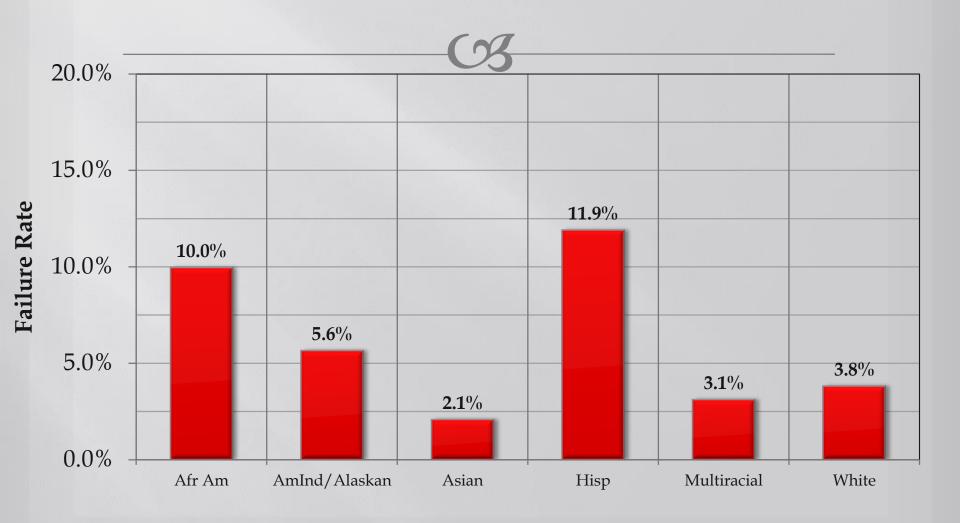

#### School Year 2022/2023 % of Population with Failing Grades

# School Year 2022/2023 % of Population with Failing Grades

# School Year 2022/2023 % of Population with Failing Grades Unduplicated Students by Core Subject