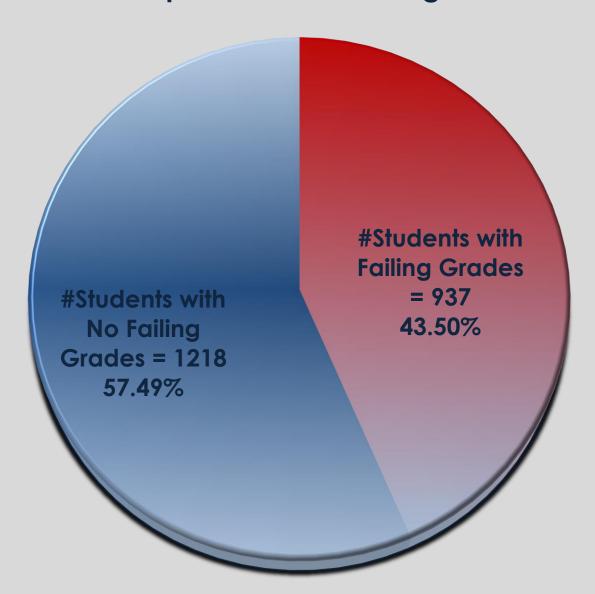

#### School Year 2022/2023 % of Population with Failing Grades

# School Year 2022/2023 % of Population with Failing Grades