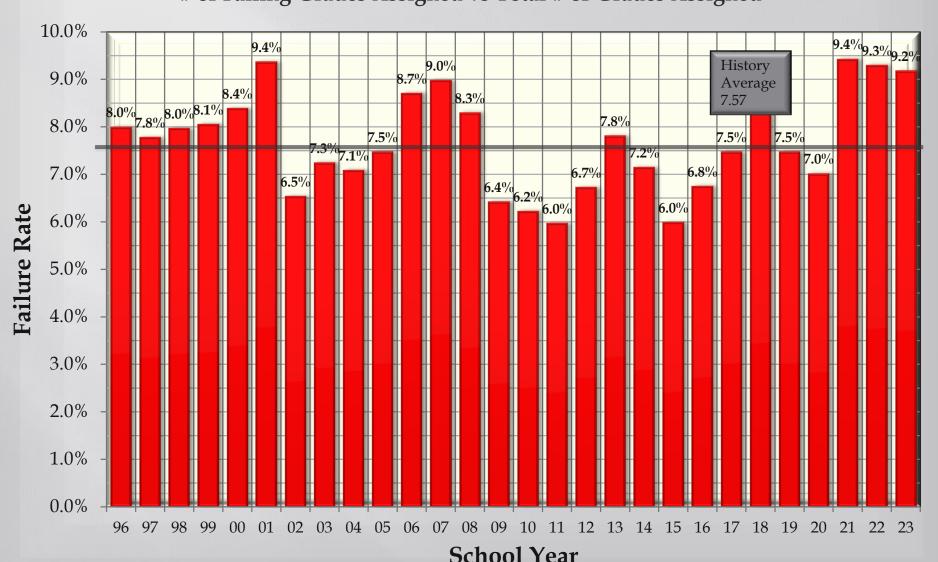

#### **School Years 1996-2023**

#### **Failure Rates**

# of Failing Grades Assigned vs Total # of Grades Assigned

**School Year** 