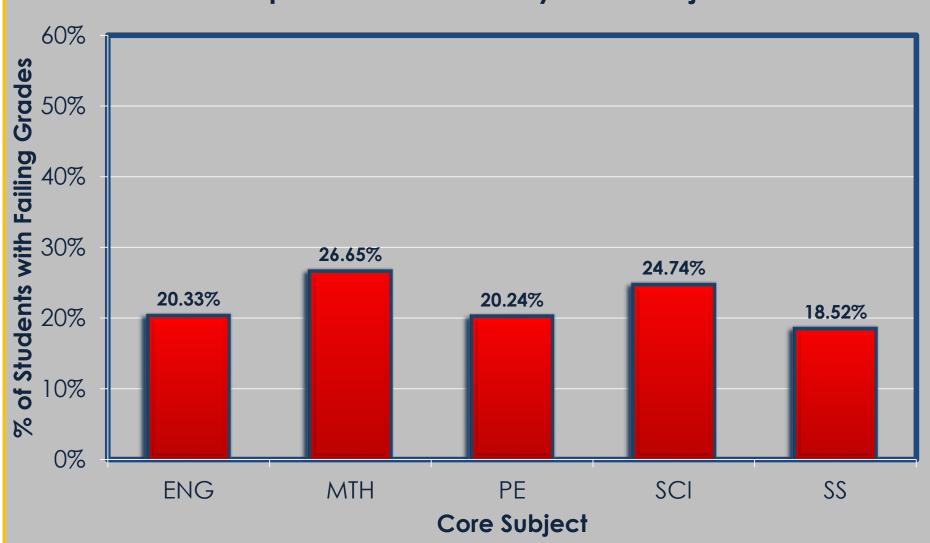

#### School Year 2022/2023 % of Population with Failing Grades

# School Year 2022/2023 % of Population with Failing Grades

# School Year 2022/2023 % of Population with Failing Grades Unduplicated Students by Core Subject