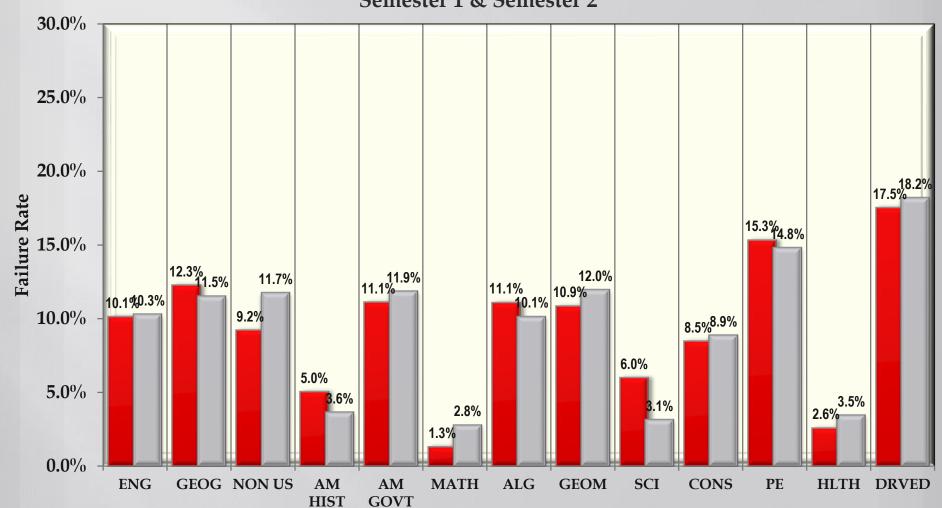

## Grade Distribution - 1996 to 2023

by Graduation Requirement # of Failing Grades Assigned vs Total # of Grades Assigned

by Graduation Requirement # of Failing Grades Assigned vs Total # of Grades Assigned Semester 1 & Semester 2