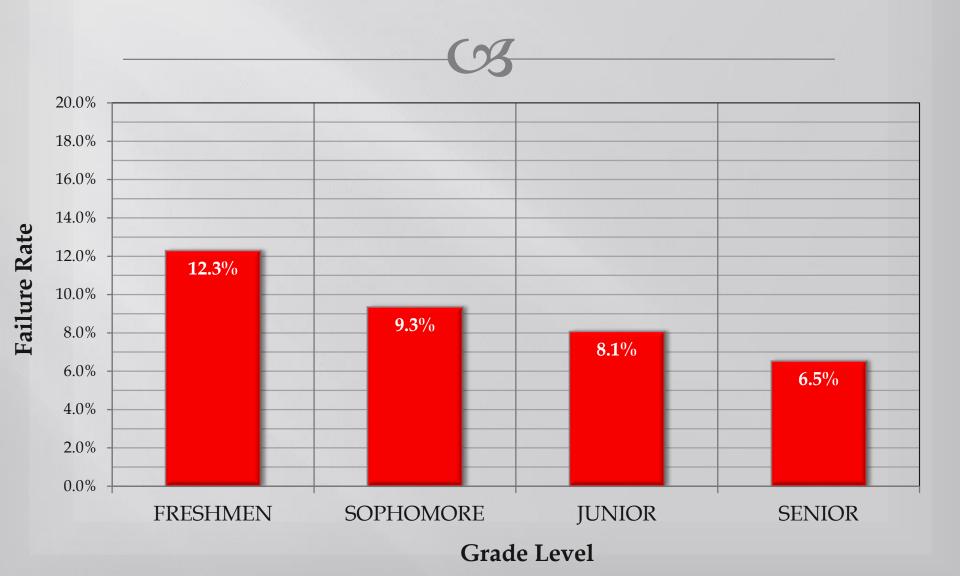

#### Failure Rate by Grade Level

**5 Year History**Failure Rate by Grade Level & School Year