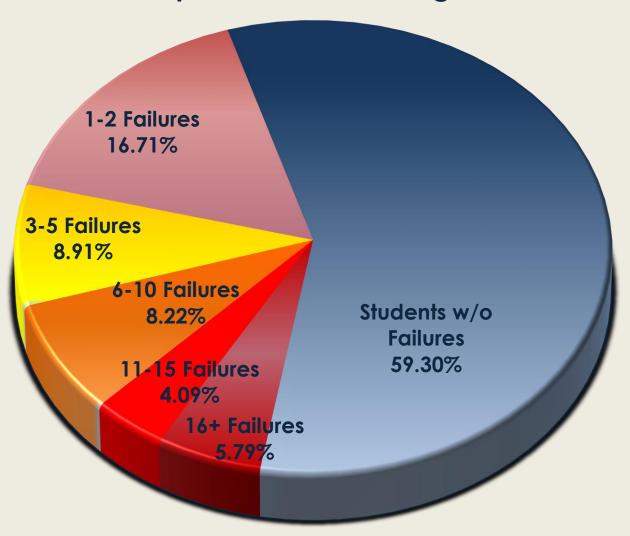

### **5 Year History**

% of Population with Failing Grades
Unduplicated Students Count by Graduation Requirement