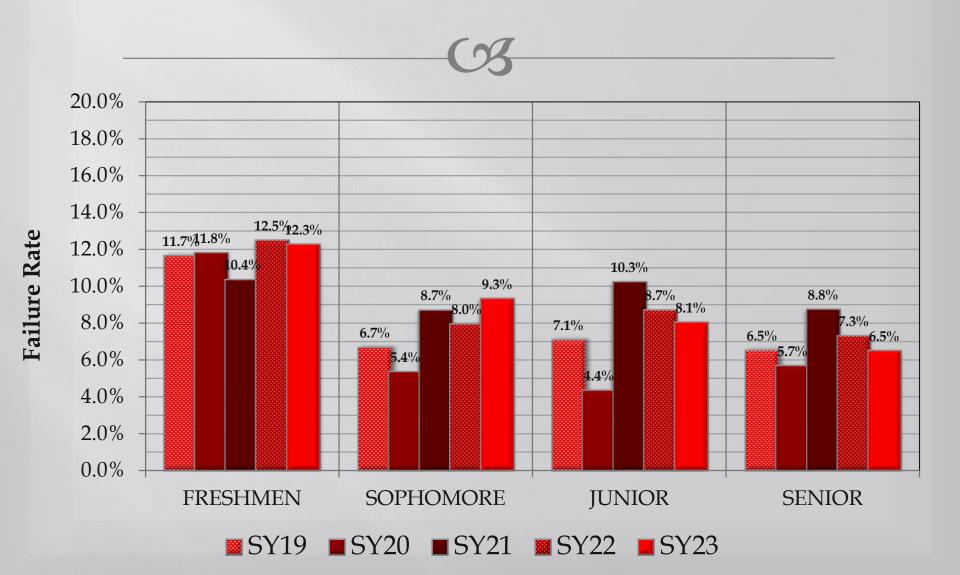

#### Failure Rate by Grade Level

**5 Year History**Failure Rate by Grade Level & School Year