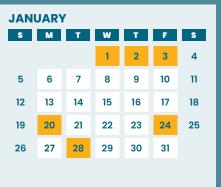

## **KEY DATES**

| <b>JULY 2024</b> |                                                                                                |                                                                                            |  |  |  |  |  |  |
|------------------|------------------------------------------------------------------------------------------------|--------------------------------------------------------------------------------------------|--|--|--|--|--|--|
| 19               | Step Up to Kindergarten                                                                        |                                                                                            |  |  |  |  |  |  |
| 22               | First Day of School                                                                            |                                                                                            |  |  |  |  |  |  |
| AUGUST 20        |                                                                                                |                                                                                            |  |  |  |  |  |  |
| 14               | Professional Learning Day – No School for Students                                             |                                                                                            |  |  |  |  |  |  |
| 30               | Labor Day – No School for Students                                                             |                                                                                            |  |  |  |  |  |  |
| SEPTEMBER        | •                                                                                              |                                                                                            |  |  |  |  |  |  |
| 2                | Labor Day – No School for Students                                                             |                                                                                            |  |  |  |  |  |  |
| 26               | End of Quarter                                                                                 |                                                                                            |  |  |  |  |  |  |
| 27               | Teacher Work Day – No School for Students                                                      |                                                                                            |  |  |  |  |  |  |
| OCTOBER 2        | 2024                                                                                           |                                                                                            |  |  |  |  |  |  |
| 2                | Professional Learning Day – No School for Students                                             | CULTURAL                                                                                   |  |  |  |  |  |  |
| 3                | Rosh Hashana – No School for Students                                                          | OBSERVANCE DAYS                                                                            |  |  |  |  |  |  |
| 10-11            | Elementary Conferences – No School for Students                                                | On weekdays, these are regular school days                                                 |  |  |  |  |  |  |
| 14-25            | Intersession                                                                                   | unless otherwise noted under Key Dates.                                                    |  |  |  |  |  |  |
| 31               | Professional Learning Day – No School for Students                                             | These days should not have assessments,                                                    |  |  |  |  |  |  |
| NOVEMBER         | 2024                                                                                           | sporting events and other school sponsored                                                 |  |  |  |  |  |  |
| 1                | Diwali – No School for Students                                                                | special activities. Any missed assignments                                                 |  |  |  |  |  |  |
| 5                | Election Day / Professional Learning Day – No School for Students                              | due to student absences on these days can                                                  |  |  |  |  |  |  |
| 11               | Veterans Day – No School for Students                                                          | be made up without penalty.                                                                |  |  |  |  |  |  |
| 27-29            | Fall Break/Thanksgiving – No School for Students  * denotes an evening-only observance         |                                                                                            |  |  |  |  |  |  |
| DECEMBER         |                                                                                                | 3.7                                                                                        |  |  |  |  |  |  |
| 19               | End of Quarter                                                                                 | 2024                                                                                       |  |  |  |  |  |  |
| 20               | Teacher Work Day – No School for Students                                                      | • October 2 – Rosh Hashana begins*                                                         |  |  |  |  |  |  |
| 23-31            | Winter Break (includes Christmas Day) – No School for Students  • October 11 – Yom Kippur begi |                                                                                            |  |  |  |  |  |  |
| JANUARY 2        | ·                                                                                              | October 12 – Yom Kippur                                                                    |  |  |  |  |  |  |
| 1-3              | Winter Break (includes New Year's Day) – No School for Students                                | <ul> <li>November 1 – All Saints Day</li> <li>November 1 – Dia de los Muertos</li> </ul>   |  |  |  |  |  |  |
| 20               | Dr. Martin Luther King, Jr. Day / Inauguration Day – No School for Students                    | December 8 – Bodhi Day                                                                     |  |  |  |  |  |  |
| 24               | Professional Learning Day – No School for Students                                             | December 25 – First Night of Chanukah*                                                     |  |  |  |  |  |  |
| 28               | Professional Learning Day – No School for Students                                             |                                                                                            |  |  |  |  |  |  |
| FEBRUARY         | 2025                                                                                           | 2025                                                                                       |  |  |  |  |  |  |
| 5                | Professional Learning Day – No School for Students                                             | <ul> <li>January 6 – Three Kings Day</li> </ul>                                            |  |  |  |  |  |  |
| 17               | Presidents Day – No School for Students                                                        | • January 6 – Epiphany                                                                     |  |  |  |  |  |  |
| MARCH 202        | 25                                                                                             | • January 7 – Orthodox Christmas                                                           |  |  |  |  |  |  |
| 13               | End of Quarter                                                                                 | <ul> <li>January 19 – Orthodox Epiphany</li> <li>January 29 – Lunar New Year</li> </ul>    |  |  |  |  |  |  |
| 14               | Teacher Work Day – No School for Students                                                      | • February 28 – Ramadan begins*                                                            |  |  |  |  |  |  |
| 21               | Elementary Conferences – No School for Students                                                | • March 1 – First Full Day of Ramadan                                                      |  |  |  |  |  |  |
| 31               | Eid al-Fitr – No School for Students                                                           | • March 30 – Eid al-Fitr begins*                                                           |  |  |  |  |  |  |
| APRIL 2025       |                                                                                                | April 12 – First Evening of Passover*                                                      |  |  |  |  |  |  |
| 1-11             | Intersession                                                                                   | April 13 – Second Evening of Passover*                                                     |  |  |  |  |  |  |
| 14-18            | Spring Break – No School for Students                                                          | <ul> <li>April 13 – Theravada New Year</li> <li>April 18 – Orthodox Good Friday</li> </ul> |  |  |  |  |  |  |
| MAY 2025         |                                                                                                | April 18 – Orthodox Good Friday     April 20 – Last Day of Passover                        |  |  |  |  |  |  |
| 26               | Memorial Day – No School for Students                                                          | • June 7 – Eid al-Adha begins*                                                             |  |  |  |  |  |  |
| 28               | Professional Learning Day – No School for Students                                             |                                                                                            |  |  |  |  |  |  |
| <b>JUNE 2025</b> |                                                                                                |                                                                                            |  |  |  |  |  |  |
| 11-12            | Two-Hour Early Dismissal for Students – Afternoon Teacher Work Day                             |                                                                                            |  |  |  |  |  |  |
| 12               | End of Quarter/Last Day of School for Students                                                 |                                                                                            |  |  |  |  |  |  |