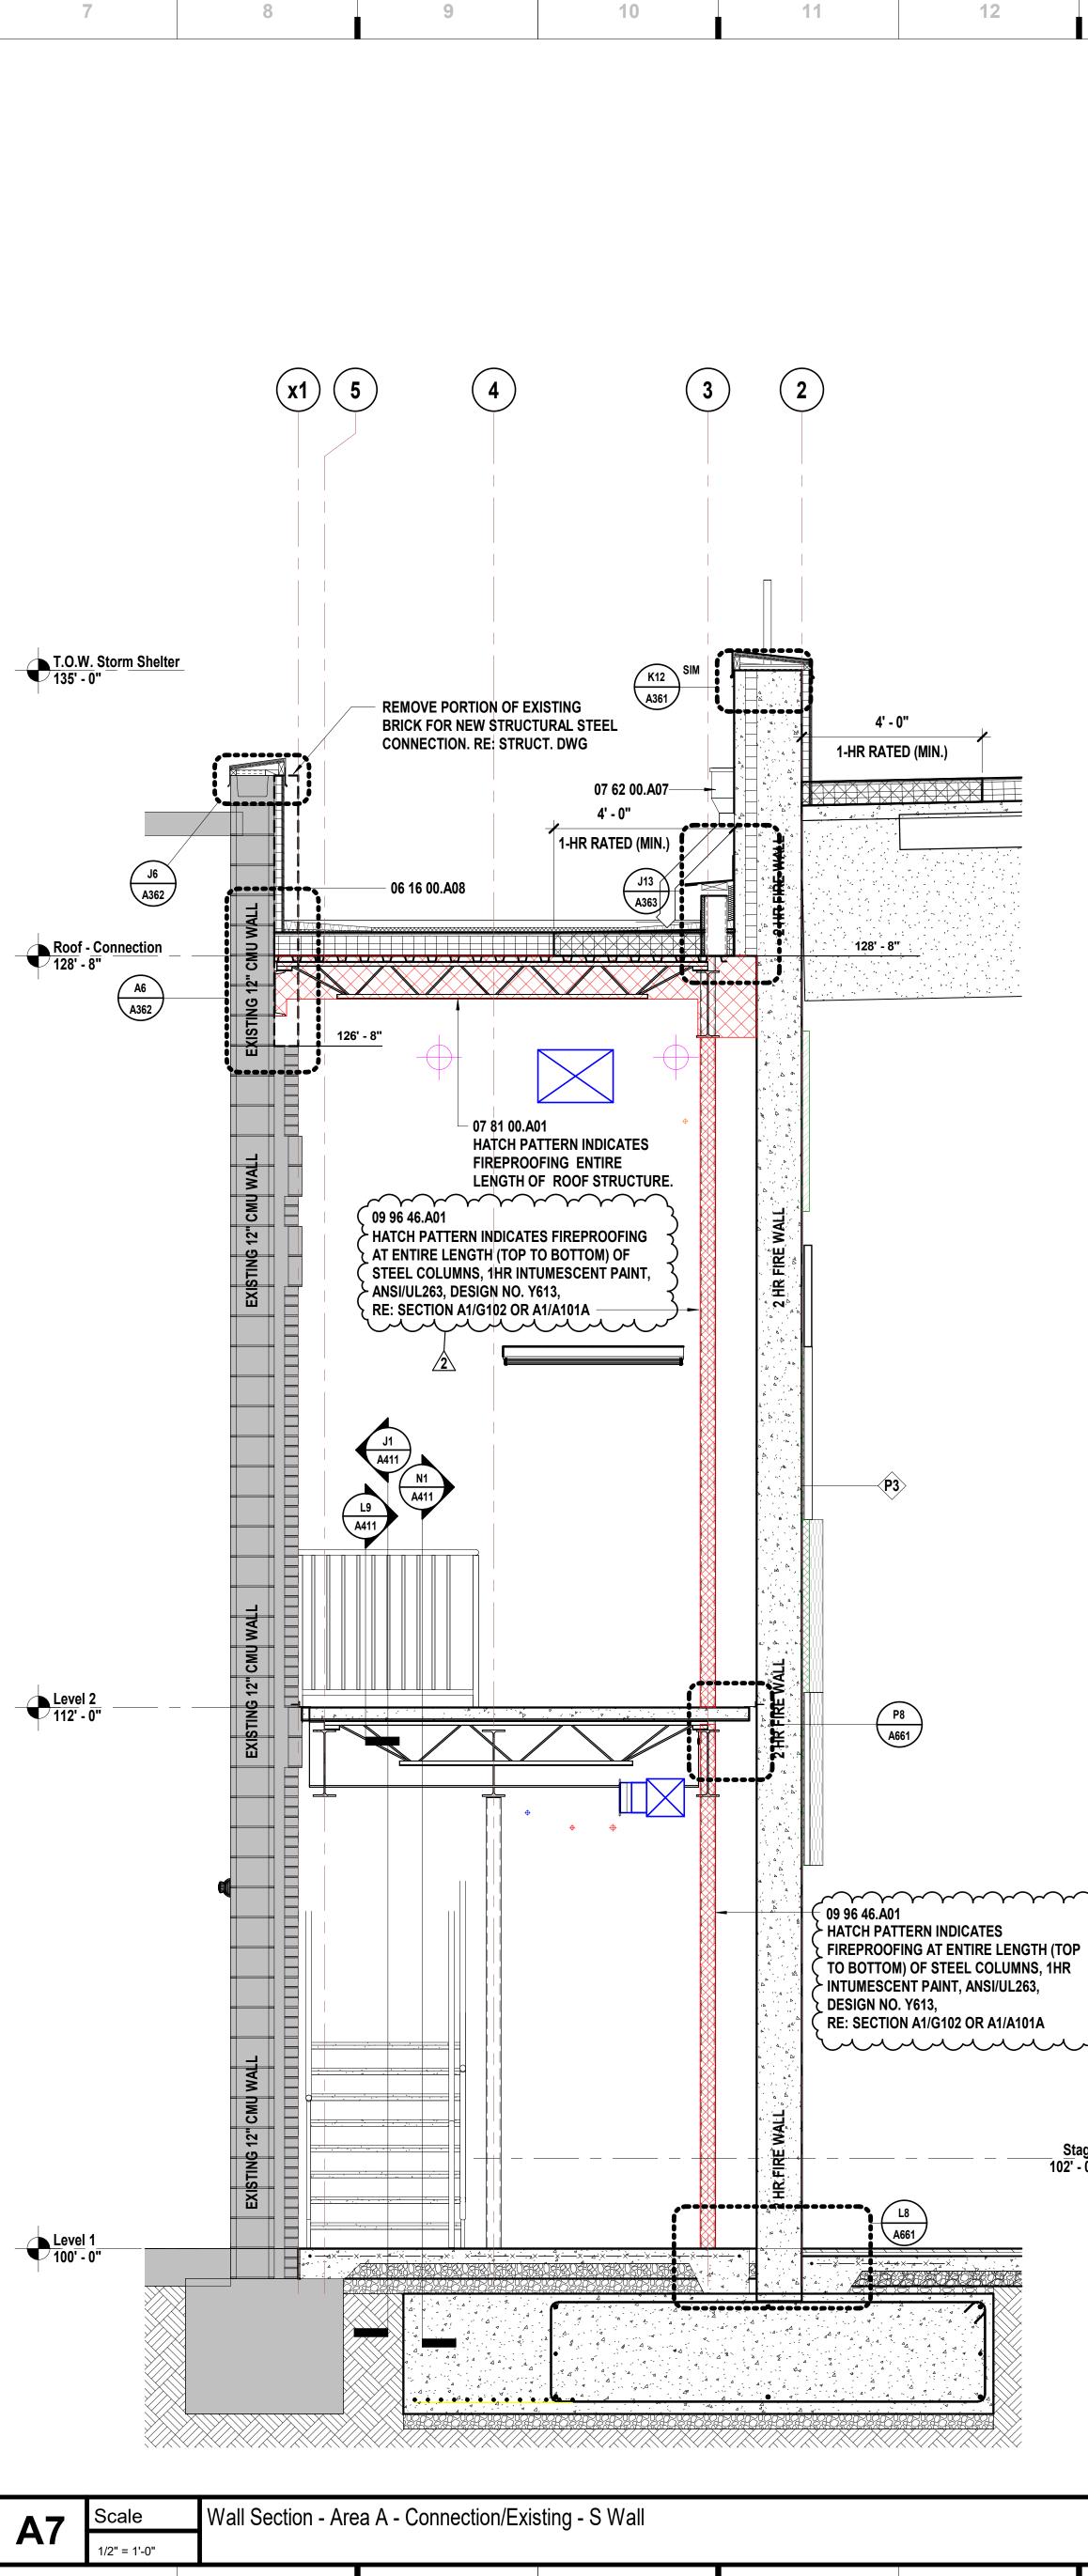

## A3 SHEET A332- WALL SECTIONS - CONNECTION

A3.1 REPLACE Sheet A332 with attached Sheet A332, Dated 10/31/2023. ADDED clarification to intumescent paint for pricing.

## A6 SHEET A332- WALL SECTIONS - MULTIPURPOSE & CONNECTION

A6.1 REPLACE Sheet A332 with attached Sheet A332, Dated 10/31/2023. ADDED clarification to intumescent paint for pricing.