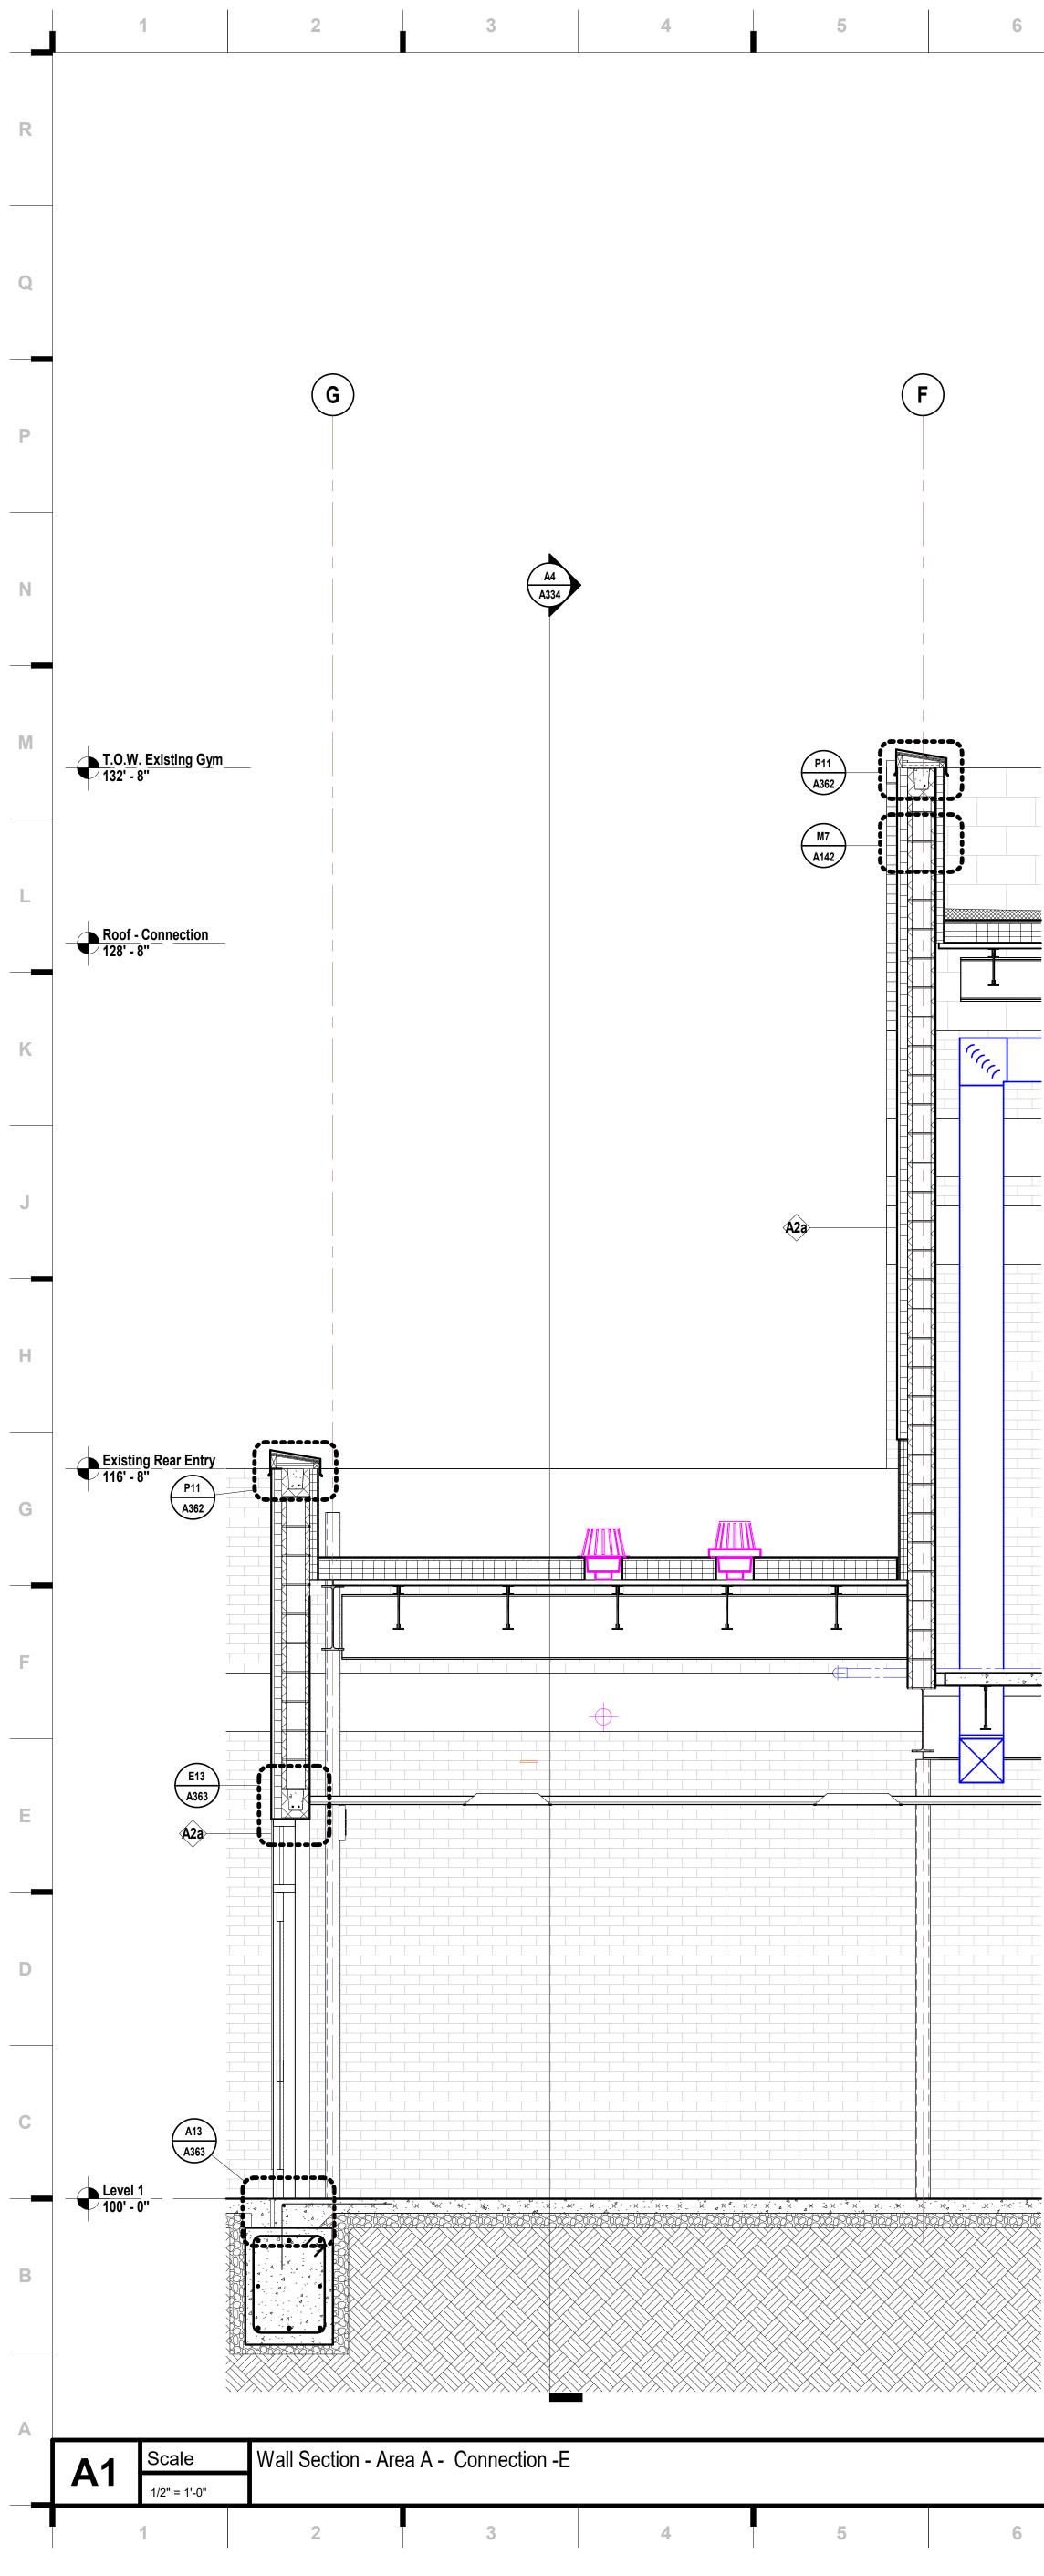

## A3 SHEET A332- WALL SECTIONS - CONNECTION

A3.1 REPLACE Sheet A332 with attached Sheet A332, Dated 10/31/2023. ADDED clarification to intumescent paint for pricing.

## A6 SHEET A332- WALL SECTIONS - MULTIPURPOSE & CONNECTION

A6.1 REPLACE Sheet A332 with attached Sheet A332, Dated 10/31/2023. ADDED clarification to intumescent paint for pricing.