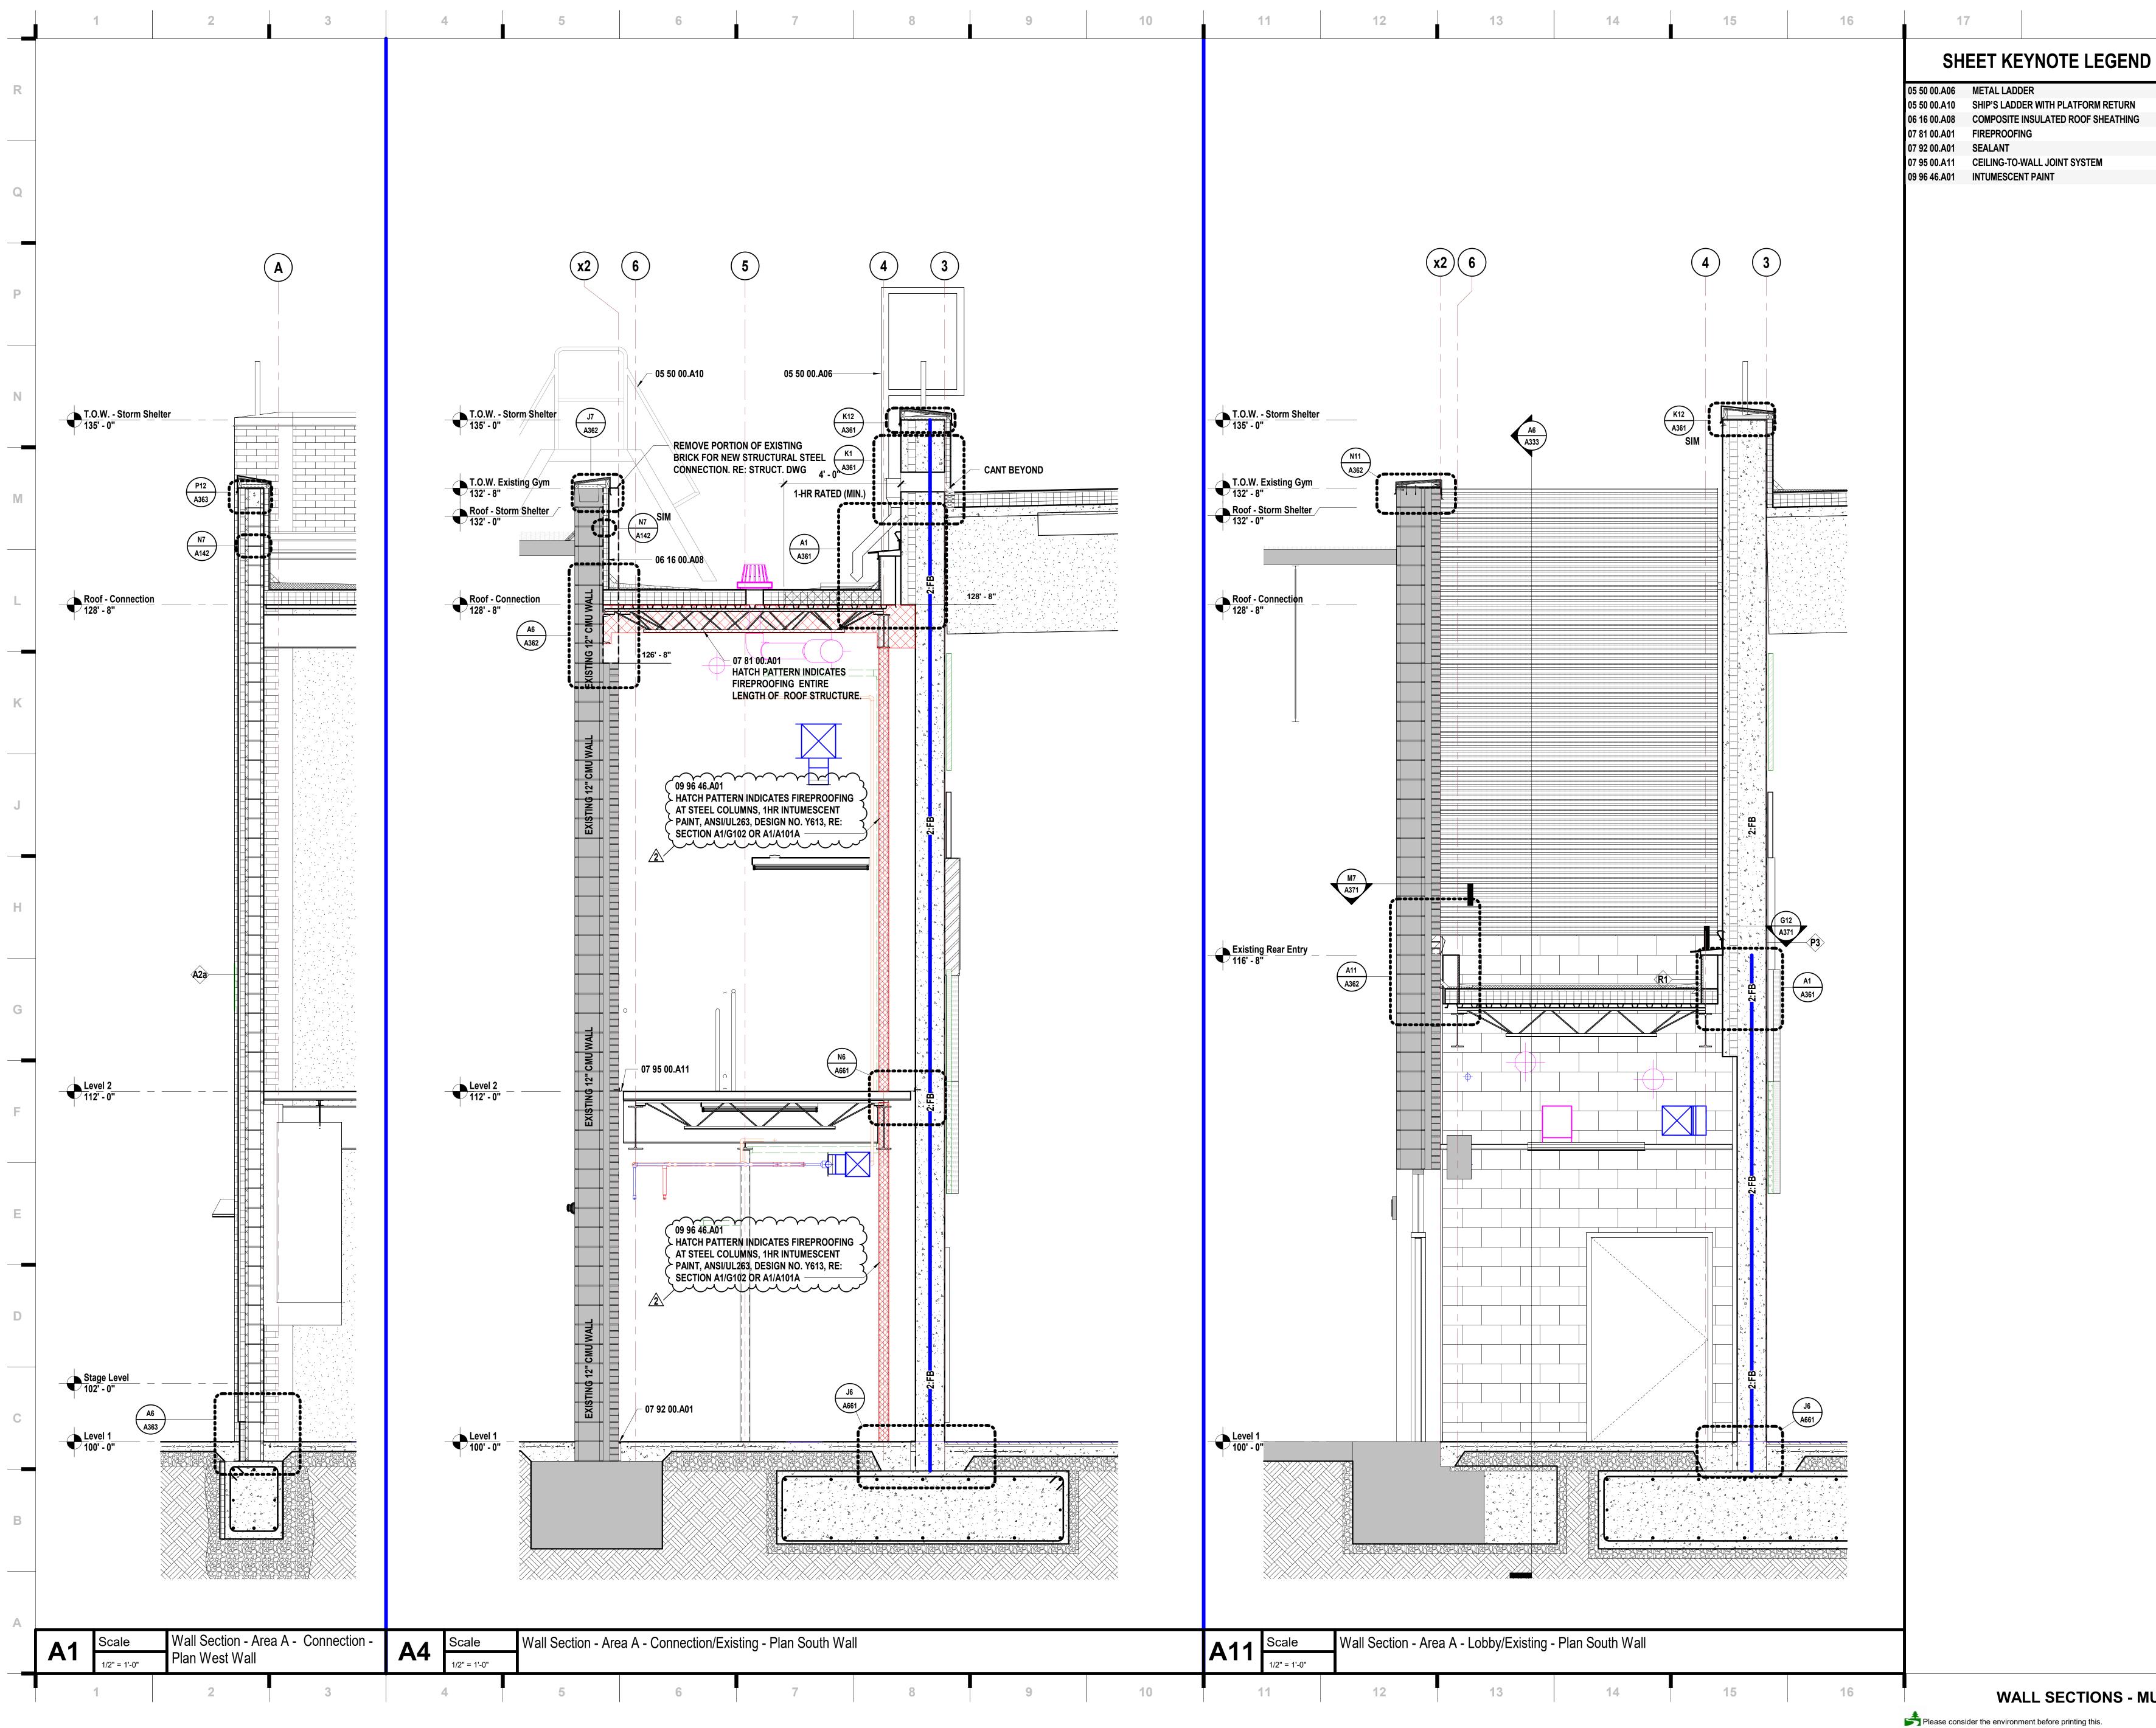

## A3 SHEET A332- WALL SECTIONS - CONNECTION

A3.1 REPLACE Sheet A332 with attached Sheet A332, Dated 10/31/2023. ADDED clarification to intumescent paint for pricing.

## A6 SHEET A332- WALL SECTIONS - MULTIPURPOSE & CONNECTION

A6.1 REPLACE Sheet A332 with attached Sheet A332, Dated 10/31/2023. ADDED clarification to intumescent paint for pricing.