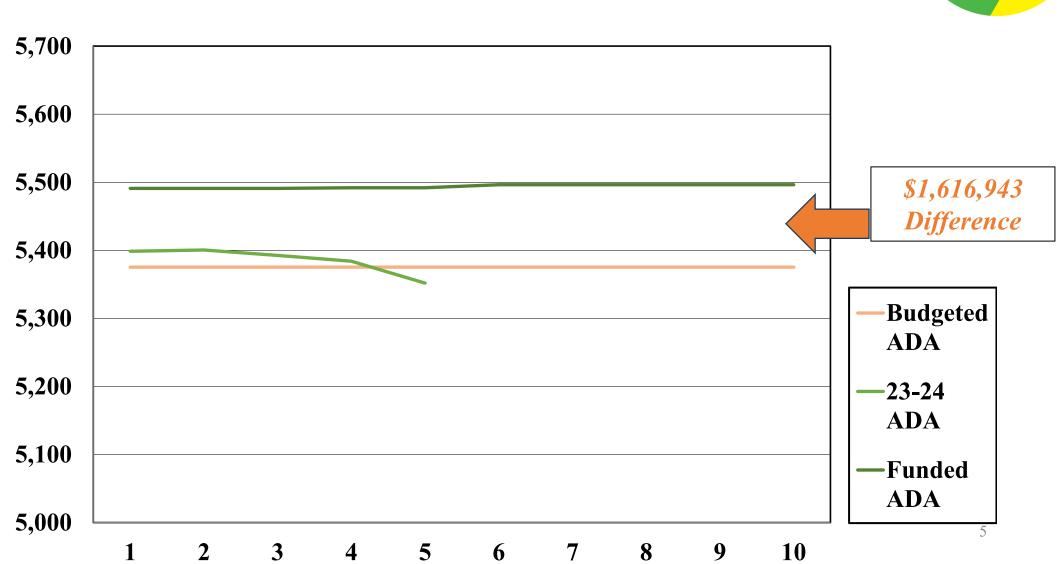

### **Average Daily Attendance Tracking**

| Description                                                                                                                                                                                                    | ESTIMATED<br>FUNDED<br>ADA<br>Original<br>Budget<br>(A) | ESTIMATED<br>FUNDED<br>ADA<br>Board<br>Approved<br>Operating<br>Budget<br>(B) | ESTIMATED<br>P-2<br>REPORT<br>ADA<br>Projected<br>Year Totals<br>(C) | ESTIMATED<br>FUNDED<br>ADA<br>Projected<br>Year Totals<br>(D) | DIFFERENCE<br>(Col. D - B)<br>(E) | PERCENTAGE<br>DIFFERENCE<br>(Col. E / B)<br>(F) |
|----------------------------------------------------------------------------------------------------------------------------------------------------------------------------------------------------------------|---------------------------------------------------------|-------------------------------------------------------------------------------|----------------------------------------------------------------------|---------------------------------------------------------------|-----------------------------------|-------------------------------------------------|
| A. DISTRICT                                                                                                                                                                                                    |                                                         |                                                                               |                                                                      |                                                               |                                   |                                                 |
| 1. Total District Regular ADA                                                                                                                                                                                  |                                                         |                                                                               |                                                                      |                                                               |                                   |                                                 |
| Includes Opportunity Classes, Home & Hospital, Special Day<br>Class, Continuation Education, Special Education NPS/LCI and<br>Extended Year, and Community Day School (includes<br>Necessary Small School ADA) | 5,426.71                                                | 5,427.98                                                                      | 5,304.20                                                             | 5,425.19                                                      | (2.79)                            | 0.0%                                            |
| 2. Total Basic Aid Choice/Court Ordered Voluntary Pupil<br>Transfer Regular ADA                                                                                                                                |                                                         |                                                                               |                                                                      |                                                               |                                   |                                                 |
| Includes Opportunity Classes, Home & Hospital, Special Day<br>Class, Continuation Education, Special Education NPS/LCI and<br>Extended Year, and Community Day School (ADA not included<br>in Line A1 above)   |                                                         |                                                                               |                                                                      |                                                               | 0.00                              |                                                 |
| 3. Total Basic Aid Open Enrollment Regular ADA                                                                                                                                                                 |                                                         |                                                                               |                                                                      |                                                               |                                   |                                                 |
| Includes Opportunity Classes, Home & Hospital, Special Day<br>Class, Continuation Education, Special Education NPS/LCI and<br>Extended Year, and Community Day School (ADA not included<br>in Line A1 above)   |                                                         |                                                                               |                                                                      |                                                               | 0.00                              |                                                 |
| 4. Total, District Regular ADA                                                                                                                                                                                 |                                                         |                                                                               |                                                                      |                                                               |                                   |                                                 |
| (Sum of Lines A1 through A3)                                                                                                                                                                                   | 5,426.71                                                | 5,427.98                                                                      | 5,304.20                                                             | 5,425.19                                                      | (2.79)                            | 0.0%                                            |
| 5. District Funded County Program ADA                                                                                                                                                                          |                                                         |                                                                               |                                                                      |                                                               |                                   |                                                 |
| a. County Community Schools                                                                                                                                                                                    |                                                         |                                                                               |                                                                      |                                                               | 0.00                              |                                                 |
| b. Special Education-Special Day Class                                                                                                                                                                         | 64.39                                                   | 63.90                                                                         | 71.13                                                                | 71.13                                                         | 7.23                              | 11.0%                                           |
| c. Special Education-NPS/LCI                                                                                                                                                                                   |                                                         |                                                                               |                                                                      |                                                               | 0.00                              |                                                 |
| d. Special Education Extended Year                                                                                                                                                                             |                                                         |                                                                               |                                                                      |                                                               | 0.00                              |                                                 |
| e. Other County Operated Programs:                                                                                                                                                                             |                                                         |                                                                               |                                                                      |                                                               |                                   |                                                 |
| Opportunity Schools and Full Day Opportunity Classes,<br>Specialized Secondary Schools                                                                                                                         |                                                         |                                                                               |                                                                      |                                                               | 0.00                              |                                                 |
| f. County School Tuition Fund                                                                                                                                                                                  |                                                         |                                                                               |                                                                      |                                                               |                                   |                                                 |
| (Out of State Tuition) [EC 2000 and 46380]                                                                                                                                                                     |                                                         |                                                                               |                                                                      |                                                               | 0.00                              |                                                 |
| g. Total, District Funded County Program ADA                                                                                                                                                                   |                                                         |                                                                               |                                                                      |                                                               |                                   |                                                 |
| (Sum of Lines A5a through A5f)                                                                                                                                                                                 | 64.39                                                   | 63.90                                                                         | 71.13                                                                | 71.13                                                         | 7.23                              | 11.0%                                           |
| 6. TOTAL DISTRICT ADA                                                                                                                                                                                          |                                                         |                                                                               |                                                                      |                                                               |                                   |                                                 |
| (Sum of Line A4 and Line A5g)                                                                                                                                                                                  | 5,491.10                                                | 5,491.88                                                                      | 5,375.33                                                             | 5,496.32                                                      | 4.44                              | 0.0%                                            |
| 7. Adults in Correctional Facilities                                                                                                                                                                           |                                                         |                                                                               |                                                                      |                                                               | 0.00                              |                                                 |
| 8. Charter School ADA                                                                                                                                                                                          |                                                         |                                                                               |                                                                      |                                                               |                                   |                                                 |
| (Enter Charter School ADA using                                                                                                                                                                                |                                                         |                                                                               |                                                                      |                                                               |                                   |                                                 |
| Tab C. Charter School ADA)                                                                                                                                                                                     |                                                         |                                                                               |                                                                      |                                                               |                                   |                                                 |