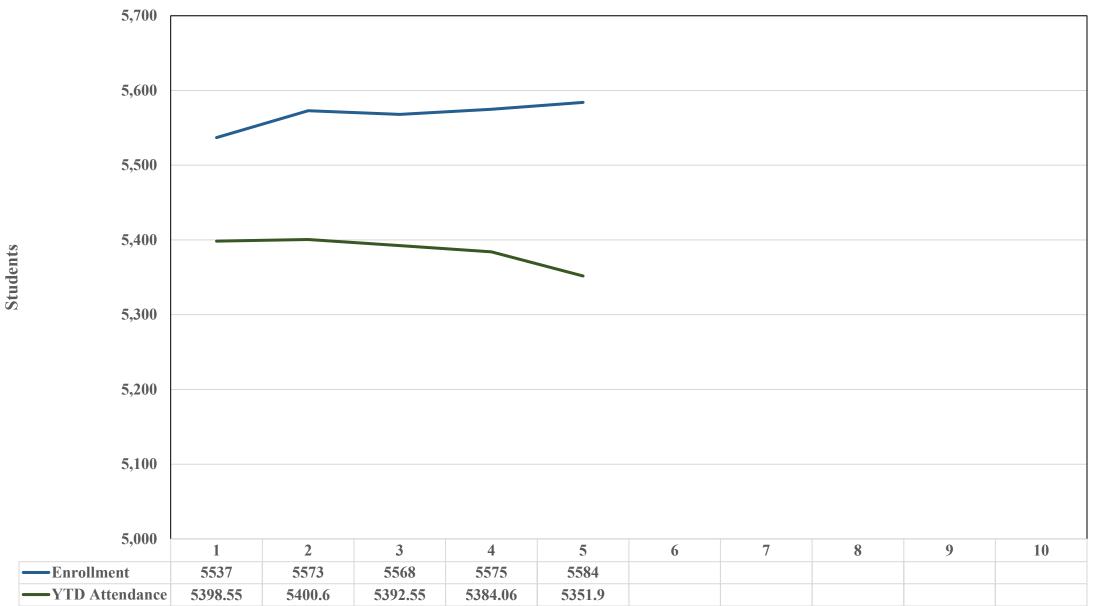

### **Enrollment/Attendance Trends**

### **Looking Forward**

- Enrollment was up 42 students from prior year census day
- Year to Date Average Daily Attendance rate was at 92.9% through Month 5

- Funded COLA is projected to drop to 0.76% in 24-25 from 3.76%
- Restrictions to the Learning Recovery Block Grant are proposed and it appears to become less discretionary
  - Planned use was to continue COVID positions
  - *Unclear if planned use will be allowable*
- Transitional Kindergarten adds an additional two months of eligibility for students next year and the staff to student ratio is has been proposed to **remain at 12:1**
- Projected Step/Column increases (includes benefits without projected pension increases)
  - \$ 1,179k Certificated annually
  - \$ 305k Classified annually
  - \$1,484k Total annual increase
- Over \$13 million in one-time grants in 2023-24