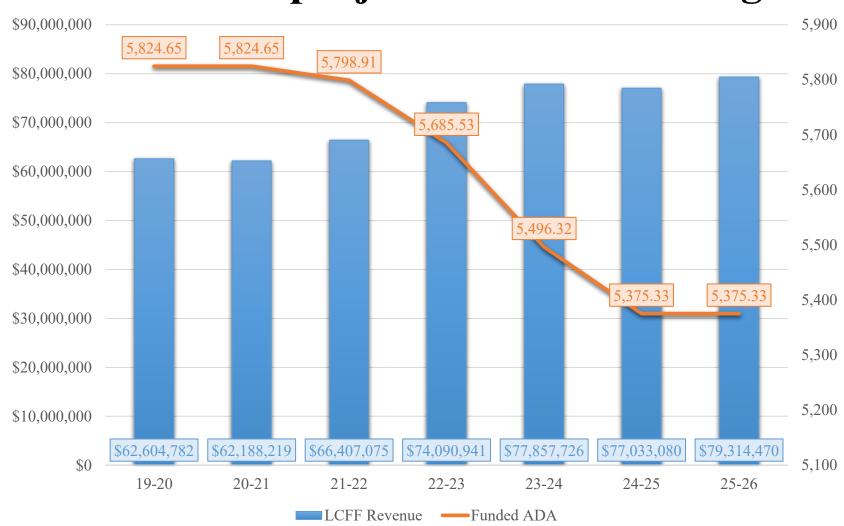

## Districtwide projected LCFF funding

### **Multi Year Projection**

|                                         | 23/24             | 24/25             | 25/26             |
|-----------------------------------------|-------------------|-------------------|-------------------|
|                                         |                   |                   |                   |
|                                         |                   |                   |                   |
| BEGINNING BALANCE                       | 40.000            |                   |                   |
| Net Beginning Balance                   | \$<br>49,376,769  | \$<br>45,522,885  | \$<br>44,299,513  |
| REVENUES                                |                   |                   |                   |
| LCFF Sources                            | \$<br>77,557,726  | \$<br>77,033,080  | \$<br>79,314,470  |
| Federal Revenues                        | \$<br>16,247,605  | \$<br>4,247,605   | \$<br>3,247,605   |
| Other State Revenues                    | \$<br>6,527,692   | \$<br>13,429,692  | \$<br>13,429,692  |
| Other Local Revenues                    | \$<br>6,478,701   | \$<br>4,241,701   | \$<br>4,241,701   |
| Total, Revenues                         | \$<br>106,811,724 | \$<br>98,952,078  | \$<br>100,233,468 |
| EXPENDITURES                            |                   |                   |                   |
| Certificated Salaries                   | \$<br>40,394,057  | \$<br>40,601,057  | \$<br>41,722,057  |
| Classified Salaries                     | \$<br>16,930,594  | \$<br>17,158,594  | \$<br>17,386,594  |
| Employee Benefits                       | \$<br>26,862,414  | \$<br>26,820,576  | \$<br>27,152,012  |
| Books and Supplies                      | \$<br>8,054,745   | \$<br>4,422,745   | \$<br>6,422,745   |
| Services, Oth Oper Exp                  | \$<br>7,152,888   | \$<br>7,006,888   | \$<br>7,006,888   |
| Capital Outlay                          | \$<br>9,758,429   | \$<br>821,429     | \$<br>821,429     |
| Other Outgo(excl. 7300's)               | \$<br>2,715,064   | \$<br>3,115,064   | \$<br>3,115,064   |
| Direct/Indirect Support                 | \$<br>(65,000)    | \$<br>(65,000)    | \$<br>(65,000)    |
| Total Expenditures                      | \$<br>111,803,192 | \$<br>99,881,354  | \$<br>103,561,790 |
| OTHER FINANCING SOURCES/USES            |                   |                   |                   |
| Transfers                               |                   |                   |                   |
| Transfers In                            | \$<br>-           | \$<br>-           | \$<br>-           |
| Transfers Out                           | \$<br>294,096     | \$<br>294,096     | \$<br>294,096     |
| Other Sources/Uses                      |                   |                   |                   |
| Sources                                 | \$<br>1,431,680   | \$<br>-           | \$<br>-           |
| Contributions                           | \$<br>-           | \$<br>-           | \$<br>-           |
| Total, Other Financing Sources/Uses     | \$<br>1,137,584   | \$<br>(294,096)   | \$<br>(294,096)   |
|                                         |                   |                   |                   |
| NET INCREASE (DECREASE) IN FUND BALANCE | \$<br>(3,853,884) | \$<br>(1,223,372) | \$<br>(3,622,418) |
| ENDING FUND BALANCE                     | \$<br>45,522,885  | \$<br>44,299,513  | \$<br>40,677,096  |
|                                         |                   |                   |                   |
| COMMITTED / RESTRICTED RESERVES         | \$<br>37,558,049  | \$<br>30,980,521  | \$<br>23,815,646  |
| UNRESTRICTED RESERVE LEVELS             | \$<br>7,964,836   | \$<br>13,318,992  | \$<br>16,861,449  |
| UNRESTRICTED RESERVE LEVELS %           | 7.1%              | 13.3%             | 16.2%             |

### **Looking Forward**

- Enrollment was up 42 students from prior year census day
- Year to Date Average Daily Attendance rate was at 92.9% through Month 5

- Funded COLA is projected to drop to 0.76% in 24-25 from 3.76%
- Restrictions to the Learning Recovery Block Grant are proposed and it appears to become less discretionary
  - Planned use was to continue COVID positions
  - *Unclear if planned use will be allowable*
- Transitional Kindergarten adds an additional two months of eligibility for students next year and the staff to student ratio is has been proposed to **remain at 12:1**
- Projected Step/Column increases (includes benefits without projected pension increases)
  - \$ 1,179k Certificated annually
  - \$ 305k Classified annually
  - \$1,484k Total annual increase
- Over \$13 million in one-time grants in 2023-24