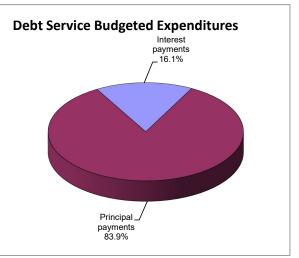

enues over expenditures |    |                           | \$       | (7,703,226)               |    |                              | \$ | (5,394,026)      |    |              |         |
| Fund Balance, Beginning of year      |    |                           |          | 18,024,216                |    |                              |    | 18,024,216       |    |              |         |
| Fund Balance, Projected              |    |                           | \$       | 10,320,990                | -  |                              | \$ | 12,630,190       |    |              |         |
| · •                                  |    |                           | <u> </u> |                           |    |                              |    | ,,               |    |              |         |





### CAPITAL PROJECTS FUND FY 2024 BUDGETARY COMPARISON SCHEDULE FOR THE THREE MONTHS ENDED SEPTEMBER 30, 2023

|                                                                             |     | FY24<br>Amended<br>Budget |    | FY23<br>July-Sep<br>Activity | FY24<br>July-Sep<br>Activity | Variance          | Percent |
|-----------------------------------------------------------------------------|-----|---------------------------|----|------------------------------|------------------------------|-------------------|---------|
| <u>Revenues:</u>                                                            |     |                           |    |                              |                              |                   |         |
| Local Revenue-Interest on Investments