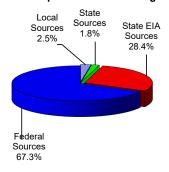

## Special Revenue and EIA Fund

- Special Revenue Fund expenditures are reported at 15.6% of budgeted amounts at the end of the 1st quarter of FY24; prior year expenditures were 20.8%.
- Federal ESSER expenditures in the 1st quarter of FY 2024 amounted to \$3.5 million.