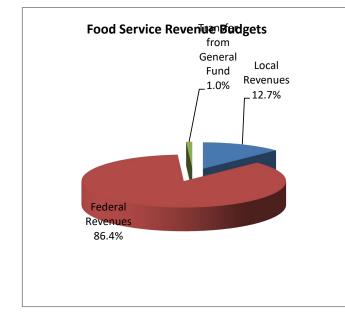

| \$<br>(359,889)              | \$<br>(572,001)              |    |             |                        |
| Indirect Cost                     | <br>130,000               | 24,263                       | 23,325                       | _  |             |                        |
| Excess of Revenues under Expenses | \$<br>(4,545,000)         | \$<br>(384,152)              | \$<br>(595,326)              |    |             |                        |
| NET POSITION, beginning           | \$<br>9,441,672           |                              | \$<br>9,441,672              |    |             |                        |
| NET POSITION, ending              | \$<br>4,896,672           |                              | \$<br>8,846,346              |    |             |                        |





|                                                                                                  | FY23<br>Amended<br>Budget     | FY24<br>Amended<br>Budget     | FY23<br>July-Sep<br>Activity    | FY24<br>July-Sep<br>Activity | Variance                          |
|--------------------------------------------------------------------------------------------------|-------------------------------|-------------------------------|---------------------------------|------------------------------|-----------------------------------|
| Revenues:                                                                                        |                               |                               |                                 |                              |