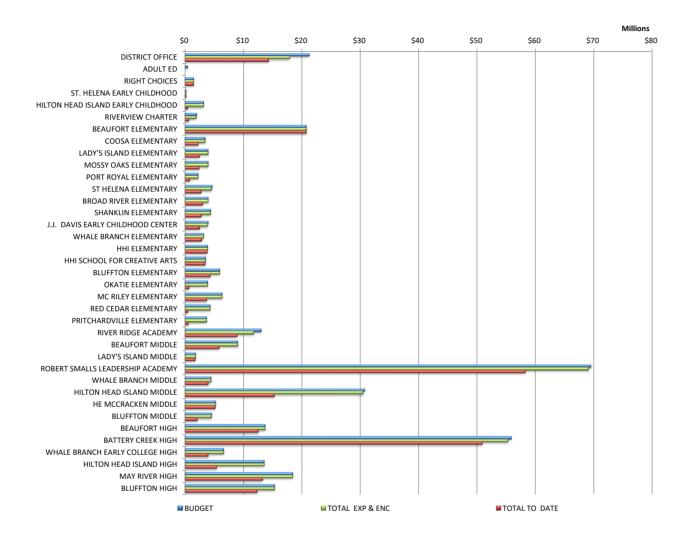

# **Capital Projects Fund**

- Outstanding 8% Capital Projects are 71.3% complete at the end of the 1st quarter of FY 2024.
- 2019 Referendum projects are 98.2% paid and encumbered as of 09/30/2023.

|                       | FY24<br>Original | FY24<br>Amended | FY23<br>July-Sep | FY24<br>July-Sep | Variance<br>With    |         |
|-----------------------|------------------|-----------------|------------------|------------------|---------------------|---------|
|                       | Budget           | Budget          | Activity         | Activity         | Amended             | Percent |
| Revenues:             |                  |                 |                  |                  |                     |         |
| General Fund          | \$ 320,412,978   | \$ 320,412,978  | \$<br>14,798,770 | \$<br>20,891,646 | \$<br>(299,521,332) | 6.5%    |
| Special Revenue Fund  | 61,916,608       | 61,882,066      | 14,144,008       | 13,644,047       | (48,238,019)        | 22.0%   |
| Debt Service Fund     | 94,278,656       | 94,278,656      | 1,047,586        | 2,414,490        | (91,864,166)        | 2.6%    |
| Capital Projects Fund | 30,000,000       | 30,000,000      | 26,862,522       | 30,599,242       | 599,242             | 102.0%  |
| School Food Service   | 11,505,695       | 11,505,695      | 2,032,109        | 1,833,146        | (9,672,549)         | 15.9%   |
| Internal Service Fund | 900,000          | 900,000         | 515,248          | 636,628          | (263,372)           | 70.7%   |
| Pupil Activity Fund   | 2,813,221        | 2,813,221       | 912,931          | 1,104,926        | (1,708,295)         | 39.3%   |
| Total Revenues        | \$ 521,827,158   | \$ 521,792,616  | \$<br>60,313,174 | \$<br>71,124,126 | \$<br>(450,668,490) | 13.6%   |
|                       |                  |                 |                  |                  |                     |         |
| Expenditures:         |                  |                 |                  |                  |                     |         |
| General Fund          | \$ 320,412,978   | \$ 320,412,976  | \$<br>53,706,585 | \$<br>56,510,831 | \$<br>263,902,145   | 17.6%   |
| Special Revenue Fund  | 61,916,611       | 61,882,066      | 11,771,049       | 9,643,598        | 52,238,468          | 15.6%   |
| Debt Service Fund     | 101,981,882      | 101,981,882     | 6,960,188        | 7,808,516        | 94,173,366          | 7.7%    |
| Capital Projects Fund | 118,900,000      | 118,900,000     | 15,215,278       | 18,874,662       | 100,025,338         | 15.9%   |
| School Food Service   | 16,050,695       | 16,050,695      | 2,416,261        | 2,428,471        | 13,622,224          | 15.1%   |
| Internal Service Fund | 900,000          | 900,000         | 515,248          | 636,628          | 263,372             | 70.7%   |
| Pupil Activity Fund   | 2,813,221        | 2,813,221       | 388,470          | 614,685          | 2,198,536           | 21.8%   |
| Total Expenditures    | \$ 622,975,387   | \$ 622,940,840  | \$<br>90,973,079 | \$<br>96,517,391 | \$<br>526,423,449   | 15.5%   |