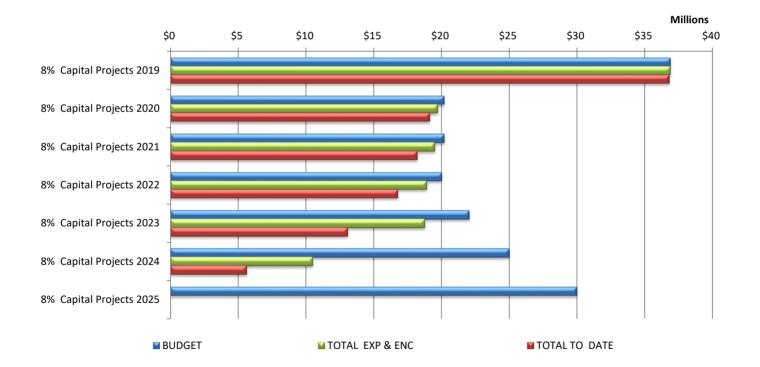

# **Capital Projects Fund**

- Outstanding 8% Capital Projects are 71.3% complete at the end of the 1st quarter of FY 2024.
- 2019 Referendum projects are 98.2% paid and encumbered as of 09/30/2023.

|                       | FY24<br>Original | FY24<br>Amended | FY23<br>July-Sep | FY24<br>July-Sep | Variance<br>With    |         |
|-----------------------|------------------|-----------------|------------------|------------------|---------------------|---------|
|                       | Budget           | Budget          | Activity         | Activity         | Amended             | Percent |
| Revenues:             |                  |                 |                  |                  |                     |         |
| General Fund          | \$ 320,412,978   | \$ 320,412,978  | \$<br>14,798,770 | \$<br>20,891,646 | \$<br>(299,521,332) | 6.5%    |
| Special Revenue Fund  | 61,916,608       | 61,882,066      | 14,144,008       | 13,644,047       | (48,238,019)        | 22.0%   |
| Debt Service Fund     | 94,278,656       | 94,278,656      | 1,047,586        | 2,414,490        | (91,864,166)        | 2.6%    |
| Capital Projects Fund | 30,000,000       | 30,000,000      | 26,862,522       | 30,599,242       | 599,242             | 102.0%  |
| School Food Service   | 11,505,695       | 11,505,695      | 2,032,109        | 1,833,146        | (9,672,549)         | 15.9%   |
| Internal Service Fund | 900,000          | 900,000         | 515,248          | 636,628          | (263,372)           | 70.7%   |
| Pupil Activity Fund   | 2,813,221        | 2,813,221       | 912,931          | 1,104,926        | (1,708,295)         | 39.3%   |
| Total Revenues        | \$ 521,827,158   | \$ 521,792,616  | \$<br>60,313,174 | \$<br>71,124,126 | \$<br>(450,668,490) | 13.6%   |
|                       |                  |                 |                  |                  |                     |         |
| Expenditures:         |                  |                 |                  |                  |                     |         |
| General Fund          | \$ 320,412,978   | \$ 320,412,976  | \$<br>53,706,585 | \$<br>56,510,831 | \$<br>263,902,145   | 17.6%   |
| Special Revenue Fund  | 61,916,611       | 61,882,066      | 11,771,049       | 9,643,598        | 52,238,468          | 15.6%   |
| Debt Service Fund     | 101,981,882      | 101,981,882     | 6,960,188        | 7,808,516        | 94,173,366          | 7.7%    |
| Capital Projects Fund | 118,900,000      | 118,900,000     | 15,215,278       | 18,874,662       | 100,025,338         | 15.9%   |
| School Food Service   | 16,050,695       | 16,050,695      | 2,416,261        | 2,428,471        | 13,622,224          | 15.1%   |
| Internal Service Fund | 900,000          | 900,000         | 515,248          | 636,628          | 263,372             | 70.7%   |
| Pupil Activity Fund   | 2,813,221        | 2,813,221       | 388,470          | 614,685          | 2,198,536           | 21.8%   |
| Total Expenditures    | \$ 622,975,387   | \$ 622,940,840  | \$<br>90,973,079 | \$<br>96,517,391 | \$<br>526,423,449   | 15.5%   |