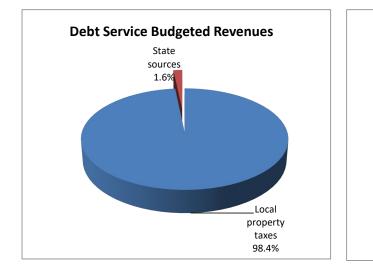

# Debt Service Fund

• Local property tax collections at the end of the 1st quarter FY24 are reported at \$2.1 million or 2.3%; prior year collections were 2.1%.