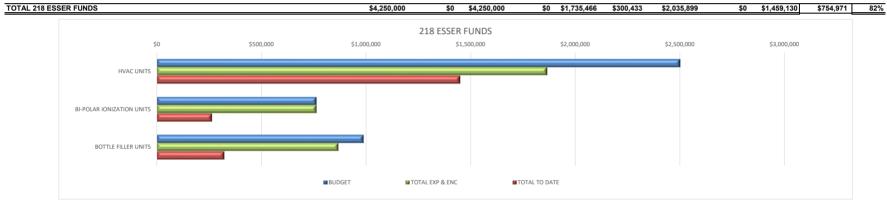

## Special Revenue and EIA Fund

- Special Revenue Fund expenditures are reported at 15.6% of budgeted amounts at the end of the 1st quarter of FY24; prior year expenditures were 20.8%.
- Federal ESSER expenditures in the 1st quarter of FY 2024 amounted to \$3.5 million.