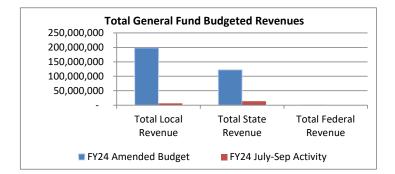

|                                                     |    | FY23<br>July-Sep<br>Activity | FY24<br>Amended<br>Budget | FY24<br>July-Sep<br>Activity | Variance with<br>Amended Budget<br>Over/(Under) | 12 Month<br>Budget/Actual<br>Percent |
|-----------------------------------------------------|----|------------------------------|---------------------------|------------------------------|-------------------------------------------------|--------------------------------------|
| Local Revenue:                                      |    |                              |                           |                              |                                                 |                                      |
| Property Taxes                                      | \$ | 4,666,370                    | \$<br>195,119,037         | \$<br>6,310,455              | \$<br>(188,808,582)                             | 3.2%                                 |
| Penalties & Interest                                |    | 54,917                       | 800,000                   | 169,996                      | (630,004)                                       | 21.2%                                |
| Tuition Other LEA's                                 |    | 4,997                        | 50,000                    | -                            | (50,000)                                        | 0.0%                                 |
| Interest on investment                              |    | 9,328                        | 1,000,000                 | 189,607                      | (810,393)                                       | 19.0%                                |
| Rentals                                             |    | -                            | 166,000                   | -                            | (166,000)                                       | 0.0%                                 |
| Refund Prior Year's Expenditures                    |    | 8,115                        |                           | -                            | -                                               | 0.0%                                 |
| Other Local                                         |    | 10,787                       | 450,000                   | 48,225                       | (401,775)                                       | 10.7%                                |
| Total Local Revenue                                 | _  | 4,754,514                    | 197,585,037               | 6,718,283                    | (190,866,754)                                   | 3.4%                                 |
| State Revenue:                                      |    |                              |                           |                              |                                                 |                                      |
| Homestead Exemption (Tier 2)                        | \$ | -                            | \$<br>2,045,867           | \$<br>-                      | \$<br>(2,045,867)                               | 0.0%                                 |
| Merchant's Inventory                                |    | 83,020                       | 332,079                   | 83,020                       | (249,059)                                       | 25.0%                                |
| Other State Property Tax                            |    | 48,981                       | 225,000                   | 24,800                       | (200,200)                                       | 11.0%                                |
| School Bus Driver Salary                            |    | -                            | 1,304,319                 | -                            | (1,304,319)                                     | 0.0%                                 |
| Handicapped Transportation                          |    | -                            | 2,500                     | -                            | (2,500)                                         | 0.0%                                 |
| Transportation Worker's Comp                        |    | 72,410                       | 72,410                    | 74,494                       | 2,084                                           | 102.9%                               |
| Reimbursement for Property Tax Relief               |    | -                            | 52,259,176                | -                            | (52,259,176)                                    | 0.0%                                 |
| Retiree Insurance                                   |    | 1,440,685                    | 7,956,360                 | 1,739,298                    | (6,217,062)                                     | 21.9%                                |
| State Aid to Classrooms                             |    | -                            | 46,586,950                | 11,497,561                   | (35,089,389)                                    | 24.7%                                |
| Education Finance Act                               |    | 4,184,441                    | -                         | -                            | -                                               | 0.0%                                 |
| Fringe Benefits Employer Contributions              |    | 1,978,931                    | -                         | -                            | -                                               | 0.0%                                 |
| Reimbursement for Local Property Tax Relief(Tier 1) |    | -                            | 7,036,262                 | -                            | (7,036,262)                                     | 0.0%                                 |
| Other State Revenue                                 |    | 592                          | 50,000                    | -                            | (50,000)                                        | 0.0%                                 |
| Transfer from Special Revenue Fund/EIA              |    | 1,311,293                    |                           | -                            | -                                               | 0.0%                                 |
| Transfer from Other Funds (Indirect Costs)          |    | 686,283                      | 3,100,000                 | 521,115                      | (2,578,885)                                     | 16.8%                                |
| PEBA - On Behalf Payment                            |    | -                            | 1,207,018                 | -                            | (1,207,018)                                     | 0.0%                                 |
| Total State Revenue                                 |    | 9,806,636                    | 122,177,941               | 13,940,289                   | (108,237,652)                                   | 11.4%                                |
| Federal Revenue:                                    |    |                              |                           |                              |                                                 |                                      |
| PL 874 (Impact Aid)                                 | \$ | -                            | \$<br>75,000              | \$<br>-                      | \$<br>(75,000)                                  | 0.0%                                 |
| Other federal revenue                               |    | 237,620                      | 575,000                   | 233,075                      | (341,925)                                       | 40.5%                                |
| Total Federal Revenue                               |    | 237,620                      | 650,000                   | 233,075                      | (416,925)                                       | 35.9%                                |
| Total General Fund Budgeted Revenues                | \$ | 14,798,770                   | \$<br>320,412,978         | \$<br>20,891,646             | \$<br>(299,521,332)                             | 6.5%                                 |