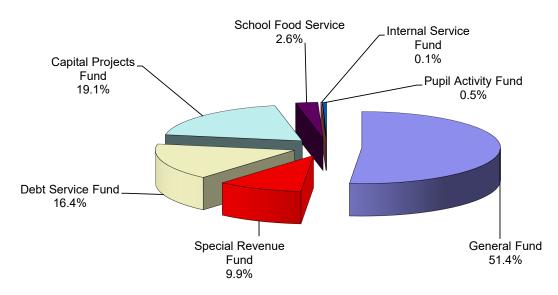

# **Capital Projects Fund**

- Outstanding 8% Capital Projects are 71.3% complete at the end of the 1st quarter of FY 2024.
- 2019 Referendum projects are 98.2% paid and encumbered as of 09/30/2023.

|                       | FY24<br>Original | FY24<br>Amended | FY23<br>July-Sep | FY24<br>July-Sep | Variance<br>With    |         |
|-----------------------|------------------|-----------------|------------------|------------------|---------------------|---------|
|                       | Budget           | Budget          | Activity         | Activity         | Amended             | Percent |
| Revenues:             |                  |                 |                  |                  |                     |         |
| General Fund          | \$ 320,412,978   | \$ 320,412,978  | \$<br>14,798,770 | \$<br>20,891,646 | \$<br>(299,521,332) | 6.5%    |
| Special Revenue Fund  | 61,916,608       | 61,882,066      | 14,144,008       | 13,644,047       | (48,238,019)        | 22.0%   |
| Debt Service Fund     | 94,278,656       | 94,278,656      | 1,047,586        | 2,414,490        | (91,864,166)        | 2.6%    |
| Capital Projects Fund | 30,000,000       | 30,000,000      | 26,862,522       | 30,599,242       | 599,242             | 102.0%  |
| School Food Service   | 11,505,695       | 11,505,695      | 2,032,109        | 1,833,146        | (9,672,549)         | 15.9%   |
| Internal Service Fund | 900,000          | 900,000         | 515,248          | 636,628          | (263,372)           | 70.7%   |
| Pupil Activity Fund   | 2,813,221        | 2,813,221       | 912,931          | 1,104,926        | (1,708,295)         | 39.3%   |
| Total Revenues        | \$ 521,827,158   | \$ 521,792,616  | \$<br>60,313,174 | \$<br>71,124,126 | \$<br>(450,668,490) | 13.6%   |
|                       |                  |                 |                  |                  |                     |         |
| Expenditures:         |                  |                 |                  |                  |                     |         |
| General Fund          | \$ 320,412,978   | \$ 320,412,976  | \$<br>53,706,585 | \$<br>56,510,831 | \$<br>263,902,145   | 17.6%   |
| Special Revenue Fund  | 61,916,611       | 61,882,066      | 11,771,049       | 9,643,598        | 52,238,468          | 15.6%   |
| Debt Service Fund     | 101,981,882      | 101,981,882     | 6,960,188        | 7,808,516        | 94,173,366          | 7.7%    |
| Capital Projects Fund | 118,900,000      | 118,900,000     | 15,215,278       | 18,874,662       | 100,025,338         | 15.9%   |
| School Food Service   | 16,050,695       | 16,050,695      | 2,416,261        | 2,428,471        | 13,622,224          | 15.1%   |
| Internal Service Fund | 900,000          | 900,000         | 515,248          | 636,628          | 263,372             | 70.7%   |
| Pupil Activity Fund   | 2,813,221        | 2,813,221       | 388,470          | 614,685          | 2,198,536           | 21.8%   |
| Total Expenditures    | \$ 622,975,387   | \$ 622,940,840  | \$<br>90,973,079 | \$<br>96,517,391 | \$<br>526,423,449   | 15.5%   |