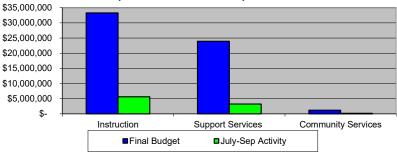

## Special Revenue and EIA Fund

- Special Revenue Fund expenditures are reported at 15.6% of budgeted amounts at the end of the 1st quarter of FY24; prior year expenditures were 20.8%.
- Federal ESSER expenditures in the 1st quarter of FY 2024 amounted to \$3.5 million.