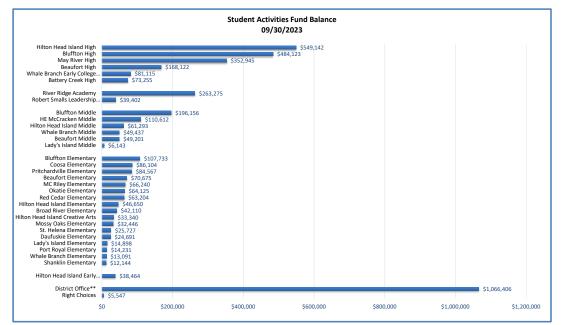

# **Capital Projects Fund**

- Outstanding 8% Capital Projects are 71.3% complete at the end of the 1st quarter of FY 2024.
- 2019 Referendum projects are 98.2% paid and encumbered as of 09/30/2023.

|                       | FY24<br>Original | FY24<br>Amended | FY23<br>July-Sep | FY24<br>July-Sep | Variance<br>With    |         |
|-----------------------|------------------|-----------------|------------------|------------------|---------------------|---------|
|                       | Budget           | Budget          | Activity         | Activity         | Amended             | Percent |
| Revenues:             |                  |                 |                  |                  |                     |         |
| General Fund          | \$ 320,412,978   | \$ 320,412,978  | \$<br>14,798,770 | \$<br>20,891,646 | \$<br>(299,521,332) | 6.5%    |
| Special Revenue Fund  | 61,916,608       | 61,882,066      | 14,144,008       | 13,644,047       | (48,238,019)        | 22.0%   |
| Debt Service Fund     | 94,278,656       | 94,278,656      | 1,047,586        | 2,414,490        | (91,864,166)        | 2.6%    |
| Capital Projects Fund | 30,000,000       | 30,000,000      | 26,862,522       | 30,599,242       | 599,242             | 102.0%  |
| School Food Service   | 11,505,695       | 11,505,695      | 2,032,109        | 1,833,146        | (9,672,549)         | 15.9%   |
| Internal Service Fund | 900,000          | 900,000         | 515,248          | 636,628          | (263,372)           | 70.7%   |
| Pupil Activity Fund   | 2,813,221        | 2,813,221       | 912,931          | 1,104,926        | (1,708,295)         | 39.3%   |
| Total Revenues        | \$ 521,827,158   | \$ 521,792,616  | \$<br>60,313,174 | \$<br>71,124,126 | \$<br>(450,668,490) | 13.6%   |
|                       |                  |                 |                  |                  |                     |         |
| Expenditures:         |                  |                 |                  |                  |                     |         |
| General Fund          | \$ 320,412,978   | \$ 320,412,976  | \$<br>53,706,585 | \$<br>56,510,831 | \$<br>263,902,145   | 17.6%   |
| Special Revenue Fund  | 61,916,611       | 61,882,066      | 11,771,049       | 9,643,598        | 52,238,468          | 15.6%   |
| Debt Service Fund     | 101,981,882      | 101,981,882     | 6,960,188        | 7,808,516        | 94,173,366          | 7.7%    |
| Capital Projects Fund | 118,900,000      | 118,900,000     | 15,215,278       | 18,874,662       | 100,025,338         | 15.9%   |
| School Food Service   | 16,050,695       | 16,050,695      | 2,416,261        | 2,428,471        | 13,622,224          | 15.1%   |
| Internal Service Fund | 900,000          | 900,000         | 515,248          | 636,628          | 263,372             | 70.7%   |
| Pupil Activity Fund   | 2,813,221        | 2,813,221       | 388,470          | 614,685          | 2,198,536           | 21.8%   |
| Total Expenditures    | \$ 622,975,387   | \$ 622,940,840  | \$<br>90,973,079 | \$<br>96,517,391 | \$<br>526,423,449   | 15.5%   |