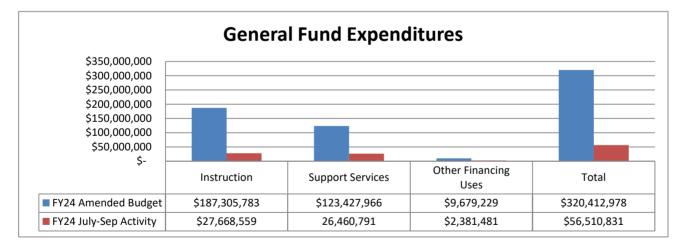

## **General Fund Expenditures**

• Total 1st quarter FY24 spending is reported at \$56.5 million or 17.6% of the budget; prior year's spending was 18.0%.

# Expenditure Amended Budgets-All Funds

|                                                     |    | FY24<br>Original<br>Budget |    | FY24<br>Amended<br>Budget |    | FY23<br>July-Sep<br>Activity |    | FY24<br>July-Sep<br>Activity |    | Variance<br>With<br>Amended | Percent |
|-----------------------------------------------------|----|----------------------------|----|---------------------------|----|------------------------------|----|------------------------------|----|-----------------------------|---------|
| Revenues:                                           |    | Duuget                     |    | Duugei                    |    | Activity                     |    | Activity                     |    | Amendeu                     | reicent |
| Local Property Taxes                                | \$ | 195,119,037                | \$ | 195,119,037               | \$ | 4,666,370                    | \$ | 6,310,455                    | \$ | (188,808,582)               | 3.2%    |
| Other Local Sources <sup>1</sup>                    | ÷  | 2,466,000                  | Ť  | 2,466,000                 | Ť  | 88,144                       | Ŷ  | 407,828                      | Ŷ  | (2,058,172)                 | 16.5%   |
| State Sources <sup>2</sup>                          |    | 122,177,941                |    | 122,177,941               |    | 9,806,636                    |    | 13,940,289                   |    | (108,237,652)               | 11.4%   |
| Federal Sources                                     |    | 650,000                    |    | 650,000                   |    | 237,620                      |    | 233,075                      |    | (416,925)                   | 35.9%   |
| Total Revenues                                      | \$ | 320,412,978                | \$ | 320,412,978               | \$ | 14,798,770                   | \$ | 20,891,646                   | \$ | (299,521,332)               | 6.5%    |
| Expenditures:                                       |    |                            |    |                           |    |                              |    |                              |    |                             |         |
| Instruction                                         | \$ | 187,243,498                | \$ | 187,305,783               | \$ | 26,845,286                   | \$ | 27,668,559                   | \$ | 159,637,224                 | 14.8%   |
| Support Services                                    |    | 123,490,251                |    | 123,427,966               |    | 23,513,818                   |    | 26,460,791                   |    | 96,967,175                  | 21.4%   |
| Other                                               |    | 9,679,228                  |    | 9,679,229                 |    | 3,347,482                    |    | 2,381,481                    |    | 7,297,748                   | 24.6%   |
| Total Expenditures:                                 | \$ | 320,412,978                | \$ | 320,412,976               | \$ | 53,706,585                   | \$ | 56,510,831                   | \$ | 263,902,147                 | 17.6%   |
| Excess/(Deficiency) Revenues over Expenditures      |    | -                          |    | 2                         | \$ | (38,907,815)                 | \$ | (35,619,185)                 |    |                             |         |
| Fund Balance, beginning of year                     |    | 57,132,200                 |    |                           |    |                              |    | 57,132,200                   | -  |                             |         |
| Fund Balance, projected based on<br>original budget | \$ | 57,132,200                 |    |                           |    |                              | \$ | 21,513,015                   | as | s of 9/30/2023              |         |