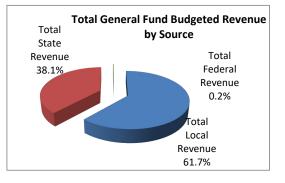

# **General Fund Revenues**

- Local property tax collections at the end of the 1st quarter FY24 are reported at \$6.3 million or 3.2%; prior year collections were 1.9%.
- A Tax Anticipation Note (TAN) was not issued this year.
- State revenues are \$13.9 million or 11.4% at the end of the 1st quarter; prior year collections were 10.3%.

|                                                     |    | FY23<br>July-Sep<br>Activity | FY24<br>Amended<br>Budget | FY24<br>July-Sep<br>Activity | Variance with<br>Amended Budget<br>Over/(Under) | 12 Month<br>Budget/Actual<br>Percent |
|-----------------------------------------------------|----|------------------------------|---------------------------|------------------------------|-------------------------------------------------|--------------------------------------|
| Local Revenue:                                      |    |                              |                           |                              |                                                 |                                      |
| Property Taxes                                      | \$ | 4,666,370                    | \$<br>195,119,037         | \$<br>6,310,455              | \$<br>(188,808,582)                             | 3.2%                                 |
| Penalties & Interest                                |    | 54,917                       | 800,000                   | 169,996                      | (630,004)                                       | 21.2%                                |
| Tuition Other LEA's                                 |    | 4,997                        | 50,000                    | -                            | (50,000)                                        | 0.0%                                 |
| Interest on investment                              |    | 9,328                        | 1,000,000                 | 189,607                      | (810,393)                                       | 19.0%                                |
| Rentals                                             |    | -                            | 166,000                   | -                            | (166,000)                                       | 0.0%                                 |
| Refund Prior Year's Expenditures                    |    | 8,115                        |                           | -                            | -                                               | 0.0%                                 |
| Other Local                                         |    | 10,787                       | 450,000                   | 48,225                       | (401,775)                                       | 10.7%                                |
| Total Local Revenue                                 | _  | 4,754,514                    | 197,585,037               | 6,718,283                    | (190,866,754)                                   | 3.4%                                 |
| State Revenue:                                      |    |                              |                           |                              |                                                 |                                      |
| Homestead Exemption (Tier 2)                        | \$ | -                            | \$<br>2,045,867           | \$<br>-                      | \$<br>(2,045,867)                               | 0.0%                                 |
| Merchant's Inventory                                |    | 83,020                       | 332,079                   | 83,020                       | (249,059)                                       | 25.0%                                |
| Other State Property Tax                            |    | 48,981                       | 225,000                   | 24,800                       | (200,200)                                       | 11.0%                                |
| School Bus Driver Salary                            |    | -                            | 1,304,319                 | -                            | (1,304,319)                                     | 0.0%                                 |
| Handicapped Transportation                          |    | -                            | 2,500                     | -                            | (2,500)                                         | 0.0%                                 |
| Transportation Worker's Comp                        |    | 72,410                       | 72,410                    | 74,494                       | 2,084                                           | 102.9%                               |
| Reimbursement for Property Tax Relief               |    | -                            | 52,259,176                | -                            | (52,259,176)                                    | 0.0%                                 |
| Retiree Insurance                                   |    | 1,440,685                    | 7,956,360                 | 1,739,298                    | (6,217,062)                                     | 21.9%                                |
| State Aid to Classrooms                             |    | -                            | 46,586,950                | 11,497,561                   | (35,089,389)                                    | 24.7%                                |
| Education Finance Act                               |    | 4,184,441                    | -                         | -                            | -                                               | 0.0%                                 |
| Fringe Benefits Employer Contributions              |    | 1,978,931                    | -                         | -                            | -                                               | 0.0%                                 |
| Reimbursement for Local Property Tax Relief(Tier 1) |    | -                            | 7,036,262                 | -                            | (7,036,262)                                     | 0.0%                                 |
| Other State Revenue                                 |    | 592                          | 50,000                    | -                            | (50,000)                                        | 0.0%                                 |
| Transfer from Special Revenue Fund/EIA              |    | 1,311,293                    |                           | -                            | -                                               | 0.0%                                 |
| Transfer from Other Funds (Indirect Costs)          |    | 686,283                      | 3,100,000                 | 521,115                      | (2,578,885)                                     | 16.8%                                |
| PEBA - On Behalf Payment                            |    | -                            | 1,207,018                 | -                            | (1,207,018)                                     | 0.0%                                 |
| Total State Revenue                                 |    | 9,806,636                    | 122,177,941               | 13,940,289                   | (108,237,652)                                   | 11.4%                                |
| Federal Revenue:                                    |    |                              |                           |                              |                                                 |                                      |
| PL 874 (Impact Aid)                                 | \$ | -                            | \$<br>75,000              | \$<br>-                      | \$<br>(75,000)                                  | 0.0%                                 |
| Other federal revenue                               |    | 237,620                      | 575,000                   | 233,075                      | (341,925)                                       | 40.5%                                |
| Total Federal Revenue                               |    | 237,620                      | 650,000                   | 233,075                      | (416,925)                                       | 35.9%                                |
| Total General Fund Budgeted Revenues                | \$ | 14,798,770                   | \$<br>320,412,978         | \$<br>20,891,646             | \$<br>(299,521,332)                             | 6.5%                                 |