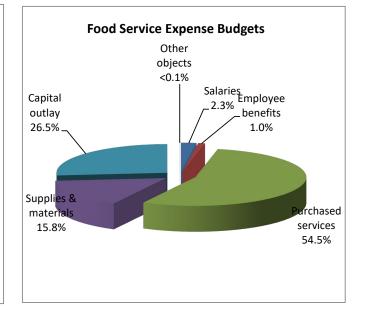

| \$<br>(359,889)              | \$<br>(572,001)              |    |             |                        |
| Indirect Cost                     | <br>130,000               | 24,263                       | 23,325                       | _  |             |                        |
| Excess of Revenues under Expenses | \$<br>(4,545,000)         | \$<br>(384,152)              | \$<br>(595,326)              |    |             |                        |
| NET POSITION, beginning           | \$<br>9,441,672           |                              | \$<br>9,441,672              |    |             |                        |
| NET POSITION, ending              | \$<br>4,896,672           |                              | \$<br>8,846,346              |    |             |                        |





|                                                                                                  | FY23<br>Amended<br>Budget     | FY24<br>Amended<br>Budget     | FY23<br>July-Sep<br>Activity    | FY24<br>July-Sep<br>Activity | Variance                          |
|--------------------------------------------------------------------------------------------------|-------------------------------|-------------------------------|---------------------------------|------------------------------|-----------------------------------|
| Revenues:                                                                                        |                               |                               |                                 |                              |                                   |