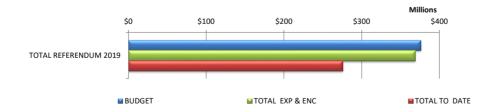

# **Capital Projects Fund**

- Outstanding 8% Capital Projects are 71.3% complete at the end of the 1st quarter of FY 2024.
- 2019 Referendum projects are 98.2% paid and encumbered as of 09/30/2023.

|                       | FY24<br>Original | FY24<br>Amended | FY23<br>July-Sep | FY24<br>July-Sep | Variance<br>With    |         |
|-----------------------|------------------|-----------------|------------------|------------------|---------------------|---------|
|                       | Budget           | Budget          | Activity         | Activity         | Amended             | Percent |
| Revenues:             |                  |                 |                  |                  |                     |         |
| General Fund          | \$ 320,412,978   | \$ 320,412,978  | \$<br>14,798,770 | \$<br>20,891,646 | \$<br>(299,521,332) | 6.5%    |
| Special Revenue Fund  | 61,916,608       | 61,882,066      | 14,144,008       | 13,644,047       | (48,238,019)        | 22.0%   |
| Debt Service Fund     | 94,278,656       | 94,278,656      | 1,047,586        | 2,414,490        | (91,864,166)        | 2.6%    |
| Capital Projects Fund | 30,000,000       | 30,000,000      | 26,862,522       | 30,599,242       | 599,242             | 102.0%  |
| School Food Service   | 11,505,695       | 11,505,695      | 2,032,109        | 1,833,146        | (9,672,549)         | 15.9%   |
| Internal Service Fund | 900,000          | 900,000         | 515,248          | 636,628          | (263,372)           | 70.7%   |
| Pupil Activity Fund   | 2,813,221        | 2,813,221       | 912,931          | 1,104,926        | (1,708,295)         | 39.3%   |
| Total Revenues        | \$ 521,827,158   | \$ 521,792,616  | \$<br>60,313,174 | \$<br>71,124,126 | \$<br>(450,668,490) | 13.6%   |
|                       |                  |                 |                  |                  |                     |         |
| Expenditures:         |                  |                 |                  |                  |                     |         |
| General Fund          | \$ 320,412,978   | \$ 320,412,976  | \$<br>53,706,585 | \$<br>56,510,831 | \$<br>263,902,145   | 17.6%   |
| Special Revenue Fund  | 61,916,611       | 61,882,066      | 11,771,049       | 9,643,598        | 52,238,468          | 15.6%   |
| Debt Service Fund     | 101,981,882      | 101,981,882     | 6,960,188        | 7,808,516        | 94,173,366          | 7.7%    |
| Capital Projects Fund | 118,900,000      | 118,900,000     | 15,215,278       | 18,874,662       | 100,025,338         | 15.9%   |
| School Food Service   | 16,050,695       | 16,050,695      | 2,416,261        | 2,428,471        | 13,622,224          | 15.1%   |
| Internal Service Fund | 900,000          | 900,000         | 515,248          | 636,628          | 263,372             | 70.7%   |
| Pupil Activity Fund   | 2,813,221        | 2,813,221       | 388,470          | 614,685          | 2,198,536           | 21.8%   |
| Total Expenditures    | \$ 622,975,387   | \$ 622,940,840  | \$<br>90,973,079 | \$<br>96,517,391 | \$<br>526,423,449   | 15.5%   |