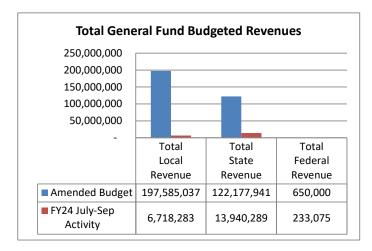

|                                                     |    | FY23<br>July-Sep<br>Activity | FY24<br>Amended<br>Budget | FY24<br>July-Sep<br>Activity | Variance with<br>Amended Budget<br>Over/(Under) | 12 Month<br>Budget/Actual<br>Percent |
|-----------------------------------------------------|----|------------------------------|---------------------------|------------------------------|-------------------------------------------------|--------------------------------------|
| Local Revenue:                                      |    |                              |                           |                              |                                                 |                                      |
| Property Taxes                                      | \$ | 4,666,370                    | \$<br>195,119,037         | \$<br>6,310,455              | \$<br>(188,808,582)                             | 3.2%                                 |
| Penalties & Interest                                |    | 54,917                       | 800,000                   | 169,996                      | (630,004)                                       | 21.2%                                |
| Tuition Other LEA's                                 |    | 4,997                        | 50,000                    | -                            | (50,000)                                        | 0.0%                                 |
| Interest on investment                              |    | 9,328                        | 1,000,000                 | 189,607                      | (810,393)                                       | 19.0%                                |
| Rentals                                             |    | -                            | 166,000                   | -                            | (166,000)                                       | 0.0%                                 |
| Refund Prior Year's Expenditures                    |    | 8,115                        |                           | -                            | -                                               | 0.0%                                 |
| Other Local                                         |    | 10,787                       | 450,000                   | 48,225                       | (401,775)                                       | 10.7%                                |
| Total Local Revenue                                 | _  | 4,754,514                    | 197,585,037               | 6,718,283                    | (190,866,754)                                   | 3.4%                                 |
| State Revenue:                                      |    |                              |                           |                              |                                                 |                                      |
| Homestead Exemption (Tier 2)                        | \$ | -                            | \$<br>2,045,867           | \$<br>-                      | \$<br>(2,045,867)                               | 0.0%                                 |
| Merchant's Inventory                                |    | 83,020                       | 332,079                   | 83,020                       | (249,059)                                       | 25.0%                                |
| Other State Property Tax                            |    | 48,981                       | 225,000                   | 24,800                       | (200,200)                                       | 11.0%                                |
| School Bus Driver Salary                            |    | -                            | 1,304,319                 | -                            | (1,304,319)                                     | 0.0%                                 |
| Handicapped Transportation                          |    | -                            | 2,500                     | -                            | (2,500)                                         | 0.0%                                 |
| Transportation Worker's Comp                        |    | 72,410                       | 72,410                    | 74,494                       | 2,084                                           | 102.9%                               |
| Reimbursement for Property Tax Relief               |    | -                            | 52,259,176                | -                            | (52,259,176)                                    | 0.0%                                 |
| Retiree Insurance                                   |    | 1,440,685                    | 7,956,360                 | 1,739,298                    | (6,217,062)                                     | 21.9%                                |
| State Aid to Classrooms                             |    | -                            | 46,586,950                | 11,497,561                   | (35,089,389)                                    | 24.7%                                |
| Education Finance Act                               |    | 4,184,441                    | -                         | -                            | -                                               | 0.0%                                 |
| Fringe Benefits Employer Contributions              |    | 1,978,931                    | -                         | -                            | -                                               | 0.0%                                 |
| Reimbursement for Local Property Tax Relief(Tier 1) |    | -                            | 7,036,262                 | -                            | (7,036,262)                                     | 0.0%                                 |
| Other State Revenue                                 |    | 592                          | 50,000                    | -                            | (50,000)                                        | 0.0%                                 |
| Transfer from Special Revenue Fund/EIA              |    | 1,311,293                    |                           | -                            | -                                               | 0.0%                                 |
| Transfer from Other Funds (Indirect Costs)          |    | 686,283                      | 3,100,000                 | 521,115                      | (2,578,885)                                     | 16.8%                                |
| PEBA - On Behalf Payment                            |    | -                            | 1,207,018                 | -                            | (1,207,018)                                     | 0.0%                                 |
| Total State Revenue                                 |    | 9,806,636                    | 122,177,941               | 13,940,289                   | (108,237,652)                                   | 11.4%                                |
| Federal Revenue:                                    |    |                              |                           |                              |                                                 |                                      |
| PL 874 (Impact Aid)                                 | \$ | -                            | \$<br>75,000              | \$<br>-                      | \$<br>(75,000)                                  | 0.0%                                 |
| Other federal revenue                               |    | 237,620                      | 575,000                   | 233,075                      | (341,925)                                       | 40.5%                                |
| Total Federal Revenue                               |    | 237,620                      | 650,000                   | 233,075                      | (416,925)                                       | 35.9%                                |
| Total General Fund Budgeted Revenues                | \$ | 14,798,770                   | \$<br>320,412,978         | \$<br>20,891,646             | \$<br>(299,521,332)                             | 6.5%                                 |