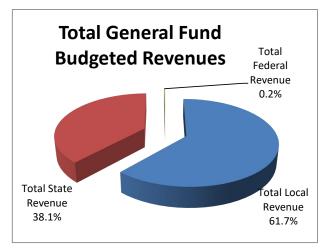

|                                                     |    | FY23<br>July-Sep<br>Activity | FY24<br>Amended<br>Budget | FY24<br>July-Sep<br>Activity | Variance with<br>Amended Budget<br>Over/(Under) | 12 Month<br>Budget/Actual<br>Percent |
|-----------------------------------------------------|----|------------------------------|---------------------------|------------------------------|-------------------------------------------------|--------------------------------------|
| Local Revenue:                                      |    |                              |                           |                              |                                                 |                                      |
| Property Taxes                                      | \$ | 4,666,370                    | \$<br>195,119,037         | \$<br>6,310,455              | \$<br>(188,808,582)                             | 3.2%                                 |
| Penalties & Interest                                |    | 54,917                       | 800,000                   | 169,996                      | (630,004)                                       | 21.2%                                |
| Tuition Other LEA's                                 |    | 4,997                        | 50,000                    | -                            | (50,000)                                        | 0.0%                                 |
| Interest on investment                              |    | 9,328                        | 1,000,000                 | 189,607                      | (810,393)                                       | 19.0%                                |
| Rentals                                             |    | -                            | 166,000                   | -                            | (166,000)                                       | 0.0%                                 |
| Refund Prior Year's Expenditures                    |    | 8,115                        |                           | -                            | -                                               | 0.0%                                 |
| Other Local                                         |    | 10,787                       | 450,000                   | 48,225                       | (401,775)                                       | 10.7%                                |
| Total Local Revenue                                 | _  | 4,754,514                    | 197,585,037               | 6,718,283                    | (190,866,754)                                   | 3.4%                                 |
| State Revenue:                                      |    |                              |                           |                              |                                                 |                                      |
| Homestead Exemption (Tier 2)                        | \$ | -                            | \$<br>2,045,867           | \$<br>-                      | \$<br>(2,045,867)                               | 0.0%                                 |
| Merchant's Inventory                                |    | 83,020                       | 332,079                   | 83,020                       | (249,059)                                       | 25.0%                                |
| Other State Property Tax                            |    | 48,981                       | 225,000                   | 24,800                       | (200,200)                                       | 11.0%                                |
| School Bus Driver Salary                            |    | -                            | 1,304,319                 | -                            | (1,304,319)                                     | 0.0%                                 |
| Handicapped Transportation                          |    | -                            | 2,500                     | -                            | (2,500)                                         | 0.0%                                 |
| Transportation Worker's Comp                        |    | 72,410                       | 72,410                    | 74,494                       | 2,084                                           | 102.9%                               |
| Reimbursement for Property Tax Relief               |    | -                            | 52,259,176                | -                            | (52,259,176)                                    | 0.0%                                 |
| Retiree Insurance                                   |    | 1,440,685                    | 7,956,360                 | 1,739,298                    | (6,217,062)                                     | 21.9%                                |
| State Aid to Classrooms                             |    | -                            | 46,586,950                | 11,497,561                   | (35,089,389)                                    | 24.7%                                |
| Education Finance Act                               |    | 4,184,441                    | -                         | -                            | -                                               | 0.0%                                 |
| Fringe Benefits Employer Contributions              |    | 1,978,931                    | -                         | -                            | -                                               | 0.0%                                 |
| Reimbursement for Local Property Tax Relief(Tier 1) |    | -                            | 7,036,262                 | -                            | (7,036,262)                                     | 0.0%                                 |
| Other State Revenue                                 |    | 592                          | 50,000                    | -                            | (50,000)                                        | 0.0%                                 |
| Transfer from Special Revenue Fund/EIA              |    | 1,311,293                    |                           | -                            | -                                               | 0.0%                                 |
| Transfer from Other Funds (Indirect Costs)          |    | 686,283                      | 3,100,000                 | 521,115                      | (2,578,885)                                     | 16.8%                                |
| PEBA - On Behalf Payment                            |    | -                            | 1,207,018                 | -                            | (1,207,018)                                     | 0.0%                                 |
| Total State Revenue                                 |    | 9,806,636                    | 122,177,941               | 13,940,289                   | (108,237,652)                                   | 11.4%                                |
| Federal Revenue:                                    |    |                              |                           |                              |                                                 |                                      |
| PL 874 (Impact Aid)                                 | \$ | -                            | \$<br>75,000              | \$<br>-                      | \$<br>(75,000)                                  | 0.0%                                 |
| Other federal revenue                               |    | 237,620                      | 575,000                   | 233,075                      | (341,925)                                       | 40.5%                                |
| Total Federal Revenue                               |    | 237,620                      | 650,000                   | 233,075                      | (416,925)                                       | 35.9%                                |
| Total General Fund Budgeted Revenues                | \$ | 14,798,770                   | \$<br>320,412,978         | \$<br>20,891,646             | \$<br>(299,521,332)                             | 6.5%                                 |