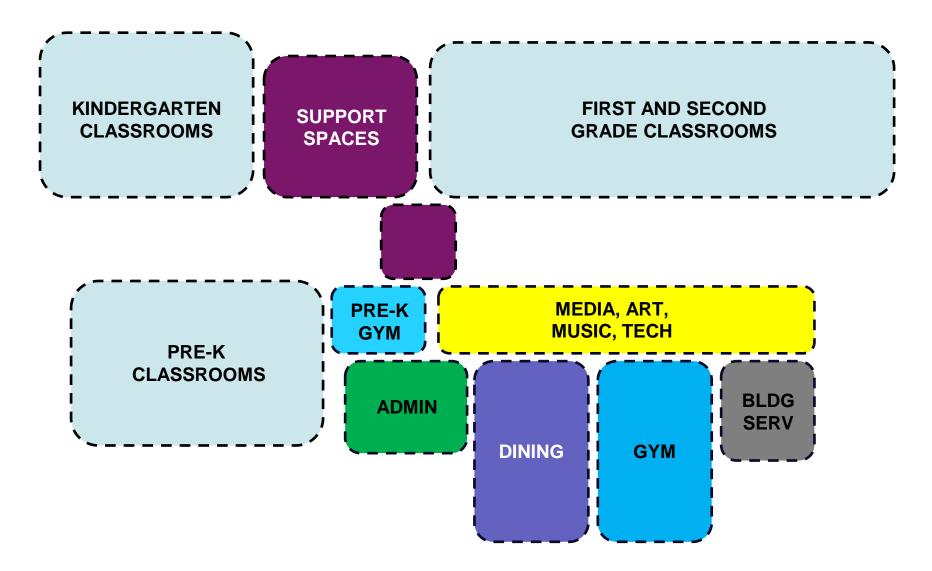

#### Bryden Elementary Schematic Building Diagram

#### Hilltop Elementary Schematic Building Diagram