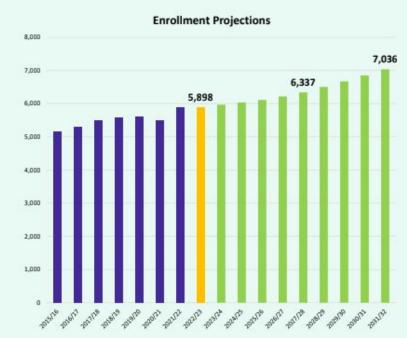

#### Ten Year Forecast by Grade Level

| Year (Oct.) | EE | PK  | к   | 1st | 2nd | 3rd | 4th | 5th | 6th | 7th | 8th | 9th | 10th | 11th | 12th | Total | Total<br>Growth | % Growth |
|-------------|----|-----|-----|-----|-----|-----|-----|-----|-----|-----|-----|-----|------|------|------|-------|-----------------|----------|
| 2018/19     | 24 | 174 | 378 | 405 | 395 | 447 | 429 | 417 | 476 | 444 | 429 | 427 | 422  | 360  | 358  | 5,585 |                 |          |
| 2019/20     | 10 | 179 | 411 | 413 | 385 | 401 | 455 | 433 | 425 | 469 | 452 | 435 | 429  | 398  | 323  | 5,618 | 33              | 0.6%     |
| 2020/21     | 28 | 112 | 401 | 412 | 383 | 388 | 404 | 424 | 422 | 427 | 463 | 466 | 417  | 398  | 345  | 5,490 | -128            | -2.3%    |
| 2021/22     | 25 | 148 | 458 | 437 | 405 | 423 | 429 | 424 | 439 | 451 | 466 | 517 | 461  | 413  | 377  | 5,873 | 383             | 7.0%     |
| 2022/23     | 38 | 156 | 432 | 453 | 434 | 434 | 428 | 428 | 434 | 439 | 463 | 483 | 480  | 425  | 371  | 5,898 | 25              | 0.4%     |
| 2023/24     | 34 | 148 | 425 | 449 | 443 | 465 | 447 | 427 | 432 | 443 | 450 | 496 | 465  | 441  | 402  | 5,967 | 69              | 1.2%     |
| 2024/25     | 34 | 148 | 424 | 461 | 442 | 477 | 474 | 437 | 434 | 439 | 458 | 483 | 474  | 428  | 420  | 6,033 | 66              | 1.1%     |
| 2025/26     | 34 | 149 | 432 | 460 | 461 | 477 | 487 | 467 | 446 | 445 | 455 | 491 | 461  | 436  | 409  | 6,109 | 76              | 1.3%     |
| 2026/27     | 38 | 150 | 439 | 473 | 461 | 494 | 491 | 478 | 475 | 459 | 460 | 487 | 470  | 423  | 416  | 6,215 | 105             | 1.7%     |
| 2027/28     | 40 | 153 | 452 | 487 | 466 | 496 | 513 | 487 | 484 | 489 | 475 | 493 | 466  | 432  | 404  | 6,337 | 123             | 2.0%     |
| 2028/29     | 42 | 153 | 469 | 508 | 480 | 504 | 518 | 510 | 493 | 498 | 505 | 509 | 472  | 429  | 412  | 6,502 | 165             | 2.6%     |
| 2029/30     | 42 | 153 | 488 | 531 | 495 | 518 | 526 | 509 | 517 | 506 | 515 | 540 | 487  | 434  | 409  | 6,670 | 168             | 2.6%     |
| 2030/31     | 42 | 158 | 500 | 552 | 510 | 534 | 541 | 515 | 514 | 531 | 523 | 551 | 517  | 448  | 414  | 6,850 | 180             | 2.7%     |
| 2031/32     | 49 | 158 | 515 | 571 | 524 | 551 | 558 | 525 | 520 | 528 | 549 | 559 | 528  | 475  | 426  | 7,036 | 186             | 2.7%     |
| 2032/33     | 49 | 158 | 529 | 591 | 537 | 564 | 574 | 538 | 531 | 535 | 546 | 586 | 535  | 485  | 452  | 7,210 | 174             | 2.5%     |

#### Ten Year Forecast by Campus

| 242                           | and the same of th | Fall    | Enrollment Projections |         |         |         |         |         |         |         |         |         |
|-------------------------------|--------------------------------------------------------------------------------------------------------------------------------------------------------------------------------------------------------------------------------------------------------------------------------------------------------------------------------------------------------------------------------------------------------------------------------------------------------------------------------------------------------------------------------------------------------------------------------------------------------------------------------------------------------------------------------------------------------------------------------------------------------------------------------------------------------------------------------------------------------------------------------------------------------------------------------------------------------------------------------------------------------------------------------------------------------------------------------------------------------------------------------------------------------------------------------------------------------------------------------------------------------------------------------------------------------------------------------------------------------------------------------------------------------------------------------------------------------------------------------------------------------------------------------------------------------------------------------------------------------------------------------------------------------------------------------------------------------------------------------------------------------------------------------------------------------------------------------------------------------------------------------------------------------------------------------------------------------------------------------------------------------------------------------------------------------------------------------------------------------------------------------|---------|------------------------|---------|---------|---------|---------|---------|---------|---------|---------|---------|
| Campus                        | Capacity                                                                                                                                                                                                                                                                                                                                                                                                                                                                                                                                                                                                                                                                                                                                                                                                                                                                                                                                                                                                                                                                                                                                                                                                                                                                                                                                                                                                                                                                                                                                                                                                                                                                                                                                                                                                                                                                                                                                                                                                                                                                                                                       | 2022/23 | 2023/24                | 2024/25 | 2025/26 | 2026/27 | 2027/28 | 2028/29 | 2029/30 | 2030/31 | 2031/32 | 2032/33 |
| A.G. Elder Elementary         | 608                                                                                                                                                                                                                                                                                                                                                                                                                                                                                                                                                                                                                                                                                                                                                                                                                                                                                                                                                                                                                                                                                                                                                                                                                                                                                                                                                                                                                                                                                                                                                                                                                                                                                                                                                                                                                                                                                                                                                                                                                                                                                                                            | 622     | 611                    | 623     | 638     | 656     | 674     | 687     | 696     | 706     | 719     | 727     |
| Caddo Grove Elementary        | 646                                                                                                                                                                                                                                                                                                                                                                                                                                                                                                                                                                                                                                                                                                                                                                                                                                                                                                                                                                                                                                                                                                                                                                                                                                                                                                                                                                                                                                                                                                                                                                                                                                                                                                                                                                                                                                                                                                                                                                                                                                                                                                                            | 599     | 598                    | 591     | 593     | 607     | 614     | 618     | 631     | 648     | 662     | 679     |
| H.D. Staples Elementary       | 532                                                                                                                                                                                                                                                                                                                                                                                                                                                                                                                                                                                                                                                                                                                                                                                                                                                                                                                                                                                                                                                                                                                                                                                                                                                                                                                                                                                                                                                                                                                                                                                                                                                                                                                                                                                                                                                                                                                                                                                                                                                                                                                            | 438     | 427                    | 449     | 460     | 461     | 461     | 462     | 457     | 463     | 470     | 476     |
| North Joshua Elementary       | 703                                                                                                                                                                                                                                                                                                                                                                                                                                                                                                                                                                                                                                                                                                                                                                                                                                                                                                                                                                                                                                                                                                                                                                                                                                                                                                                                                                                                                                                                                                                                                                                                                                                                                                                                                                                                                                                                                                                                                                                                                                                                                                                            | 681     | 737                    | 750     | 782     | 808     | 833     | 881     | 919     | 955     | 998     | 1,042   |
| Plum Creek Elementary         | 627                                                                                                                                                                                                                                                                                                                                                                                                                                                                                                                                                                                                                                                                                                                                                                                                                                                                                                                                                                                                                                                                                                                                                                                                                                                                                                                                                                                                                                                                                                                                                                                                                                                                                                                                                                                                                                                                                                                                                                                                                                                                                                                            | 463     | 465                    | 484     | 494     | 492     | 512     | 536     | 559     | 580     | 602     | 616     |
| ELEMENTARY TOTALS             | 3,116                                                                                                                                                                                                                                                                                                                                                                                                                                                                                                                                                                                                                                                                                                                                                                                                                                                                                                                                                                                                                                                                                                                                                                                                                                                                                                                                                                                                                                                                                                                                                                                                                                                                                                                                                                                                                                                                                                                                                                                                                                                                                                                          | 2,803   | 2,838                  | 2,897   | 2,967   | 3,024   | 3,094   | 3,184   | 3,262   | 3,352   | 3,451   | 3,540   |
| Elementary Percent Change     |                                                                                                                                                                                                                                                                                                                                                                                                                                                                                                                                                                                                                                                                                                                                                                                                                                                                                                                                                                                                                                                                                                                                                                                                                                                                                                                                                                                                                                                                                                                                                                                                                                                                                                                                                                                                                                                                                                                                                                                                                                                                                                                                | 1.96%   | 1.25%                  | 2.08%   | 2.42%   | 1.92%   | 2.31%   | 2.91%   | 2.45%   | 2.76%   | 2.95%   | 2.58%   |
| Elementary Absolute Change    |                                                                                                                                                                                                                                                                                                                                                                                                                                                                                                                                                                                                                                                                                                                                                                                                                                                                                                                                                                                                                                                                                                                                                                                                                                                                                                                                                                                                                                                                                                                                                                                                                                                                                                                                                                                                                                                                                                                                                                                                                                                                                                                                | 54      | 35                     | 59      | 70      | 57      | 70      | 90      | 78      | 90      | 99      | 89      |
| R.C. Loflin Middle School     | 1,181                                                                                                                                                                                                                                                                                                                                                                                                                                                                                                                                                                                                                                                                                                                                                                                                                                                                                                                                                                                                                                                                                                                                                                                                                                                                                                                                                                                                                                                                                                                                                                                                                                                                                                                                                                                                                                                                                                                                                                                                                                                                                                                          | 731     | 726                    | 729     | 732     | 741     | 767     | 792     | 824     | 834     | 843     | 844     |
| Nichols Middle School         | 700                                                                                                                                                                                                                                                                                                                                                                                                                                                                                                                                                                                                                                                                                                                                                                                                                                                                                                                                                                                                                                                                                                                                                                                                                                                                                                                                                                                                                                                                                                                                                                                                                                                                                                                                                                                                                                                                                                                                                                                                                                                                                                                            | 605     | 599                    | 602     | 614     | 653     | 681     | 704     | 714     | 734     | 754     | 768     |
| MIDDLE SCHOOL TOTALS          | 1,881                                                                                                                                                                                                                                                                                                                                                                                                                                                                                                                                                                                                                                                                                                                                                                                                                                                                                                                                                                                                                                                                                                                                                                                                                                                                                                                                                                                                                                                                                                                                                                                                                                                                                                                                                                                                                                                                                                                                                                                                                                                                                                                          | 1,336   | 1,325                  | 1,331   | 1,346   | 1,394   | 1,448   | 1,496   | 1,538   | 1,568   | 1,597   | 1,612   |
| Middle School Percent Change  |                                                                                                                                                                                                                                                                                                                                                                                                                                                                                                                                                                                                                                                                                                                                                                                                                                                                                                                                                                                                                                                                                                                                                                                                                                                                                                                                                                                                                                                                                                                                                                                                                                                                                                                                                                                                                                                                                                                                                                                                                                                                                                                                | -1.47%  | -0.82%                 | 0.45%   | 1.13%   | 3.57%   | 3.87%   | 3.31%   | 2.81%   | 1.95%   | 1.85%   | 0.94%   |
| Middle School Absolute Change |                                                                                                                                                                                                                                                                                                                                                                                                                                                                                                                                                                                                                                                                                                                                                                                                                                                                                                                                                                                                                                                                                                                                                                                                                                                                                                                                                                                                                                                                                                                                                                                                                                                                                                                                                                                                                                                                                                                                                                                                                                                                                                                                | -20     | 11                     | 6       | 15      | 48      | 54      | 48      | 42      | 30      | 29      | 15      |
| Joshua 9th Grade Center       | 699                                                                                                                                                                                                                                                                                                                                                                                                                                                                                                                                                                                                                                                                                                                                                                                                                                                                                                                                                                                                                                                                                                                                                                                                                                                                                                                                                                                                                                                                                                                                                                                                                                                                                                                                                                                                                                                                                                                                                                                                                                                                                                                            | 476     | 486                    | 472     | 481     | 477     | 483     | 499     | 530     | 541     | 549     | 576     |
| Joshua High School            | 1,411                                                                                                                                                                                                                                                                                                                                                                                                                                                                                                                                                                                                                                                                                                                                                                                                                                                                                                                                                                                                                                                                                                                                                                                                                                                                                                                                                                                                                                                                                                                                                                                                                                                                                                                                                                                                                                                                                                                                                                                                                                                                                                                          | 1,240   | 1,280                  | 1,293   | 1,275   | 1,280   | 1,272   | 1,283   | 1,300   | 1,349   | 1,399   | 1,442   |
| New Horizon High School       | 100                                                                                                                                                                                                                                                                                                                                                                                                                                                                                                                                                                                                                                                                                                                                                                                                                                                                                                                                                                                                                                                                                                                                                                                                                                                                                                                                                                                                                                                                                                                                                                                                                                                                                                                                                                                                                                                                                                                                                                                                                                                                                                                            | 43      | 38                     | 40      | 40      | 40      | 40      | 40      | 40      | 40      | 40      | 40      |
| HIGH SCHOOL TOTALS            | 2,210                                                                                                                                                                                                                                                                                                                                                                                                                                                                                                                                                                                                                                                                                                                                                                                                                                                                                                                                                                                                                                                                                                                                                                                                                                                                                                                                                                                                                                                                                                                                                                                                                                                                                                                                                                                                                                                                                                                                                                                                                                                                                                                          | 1,759   | 1,804                  | 1,805   | 1,796   | 1,797   | 1,795   | 1,822   | 1,870   | 1,930   | 1,988   | 2,058   |
| High School Percent Change    |                                                                                                                                                                                                                                                                                                                                                                                                                                                                                                                                                                                                                                                                                                                                                                                                                                                                                                                                                                                                                                                                                                                                                                                                                                                                                                                                                                                                                                                                                                                                                                                                                                                                                                                                                                                                                                                                                                                                                                                                                                                                                                                                | -0.51%  | 2.56%                  | 0.07%   | -0.49%  | 0.01%   | -0.08%  | 1.50%   | 2.63%   | 3.21%   | 3.00%   | 3.52%   |
| High School Absolute Change   |                                                                                                                                                                                                                                                                                                                                                                                                                                                                                                                                                                                                                                                                                                                                                                                                                                                                                                                                                                                                                                                                                                                                                                                                                                                                                                                                                                                                                                                                                                                                                                                                                                                                                                                                                                                                                                                                                                                                                                                                                                                                                                                                | -9      | 45                     | 1       | -9      | 0       | -1      | 27      | 48      | 60      | 58      | 70      |
| DISTRICT TOTALS               | 7,207                                                                                                                                                                                                                                                                                                                                                                                                                                                                                                                                                                                                                                                                                                                                                                                                                                                                                                                                                                                                                                                                                                                                                                                                                                                                                                                                                                                                                                                                                                                                                                                                                                                                                                                                                                                                                                                                                                                                                                                                                                                                                                                          | 5,898   | 5,967                  | 6,033   | 6,109   | 6,215   | 6,337   | 6,502   | 6,670   | 6,850   | 7,036   | 7,210   |
| District Percent Change       |                                                                                                                                                                                                                                                                                                                                                                                                                                                                                                                                                                                                                                                                                                                                                                                                                                                                                                                                                                                                                                                                                                                                                                                                                                                                                                                                                                                                                                                                                                                                                                                                                                                                                                                                                                                                                                                                                                                                                                                                                                                                                                                                | 0.43%   | 1.17%                  | 1.11%   | 1.26%   | 1.72%   | 1.97%   | 2.60%   | 2.58%   | 2.70%   | 2.71%   | 2.47%   |
| District Absolute Change      |                                                                                                                                                                                                                                                                                                                                                                                                                                                                                                                                                                                                                                                                                                                                                                                                                                                                                                                                                                                                                                                                                                                                                                                                                                                                                                                                                                                                                                                                                                                                                                                                                                                                                                                                                                                                                                                                                                                                                                                                                                                                                                                                | 25      | 69                     | 66      | 76      | 105     | 123     | 165     | 168     | 180     | 186     | 174     |

#### ■ DFW job growth looks good midway thru 2023

- JISD has roughly 120 homes currently in inventory with 500 additional lots available to build on
- Groundwork is underway on 475 lots within 5 subdivisions
- Joshua ISD is forecasted to enroll more than 6,300 students by 2027/28 and likely grow to over 7,000 students through the 2032/33 school year