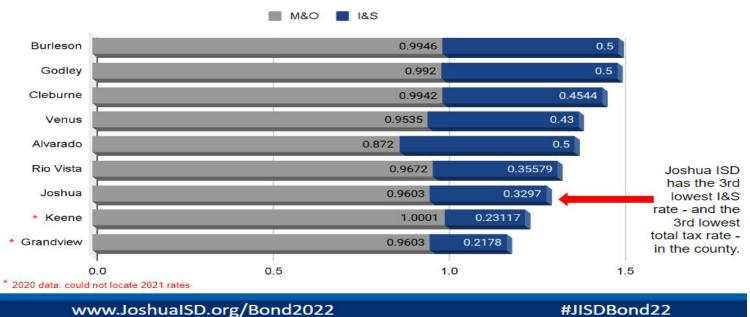

000,000 |





#### Other District-Wide Improvements SUMMARY

| Electrical Upgrades                             | \$1,500,000 |
|-------------------------------------------------|-------------|
| Kitchen & Cafeteria Updates                     | \$2,900,000 |
| AC Unit & Roof Replacements/Paving Improvements | \$2,050,000 |





#### PROPOSITION A PROJECT CATEGORIES

## Growth-Related Projects

**\$74,150,000** 76% of total bond



### Safety-Related Projects

\$4,050,000

4% of total bond



## Other District-Wide Improvements

\$6,450,000

7% of total bond







## **Expansion for Extracurricular Programs**

**Expand MPAC** 

\$12,850,000





#### **Tax Rate History**

#### JISD Total Tax Rate Has Dropped 31 Cents Since 2017







#### **Johnson County ISD** 2021 Tax Rate Comparison







# **Bonding Capacity Recap**



#### **BONDING CAPACITY**

| Bond Amount<br>(millions) | Phase Out<br>Time | I&S Tax<br>Rate | Tax Rate<br>Increase | Projected Monthly<br>Tax Increase* | Projected Annual<br>Tax Increase* |
|---------------------------|-------------------|-----------------|----------------------|------------------------------------|-----------------------------------|
| Current                   |                   | \$0.3297        | -                    | -                                  | _                                 |
| \$62.810                  | n/a               | \$0.47          | \$0.1403             | \$11.69                            | \$140.30                          |
| \$73.290                  | n/a               | \$0.50          | \$0.1703