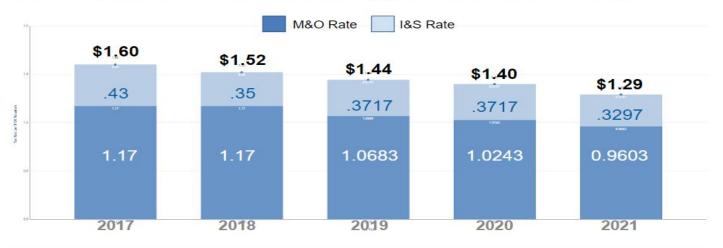

#### **Tax Rate History**

#### JISD Total Tax Rate Has Dropped 31 Cents Since 2017