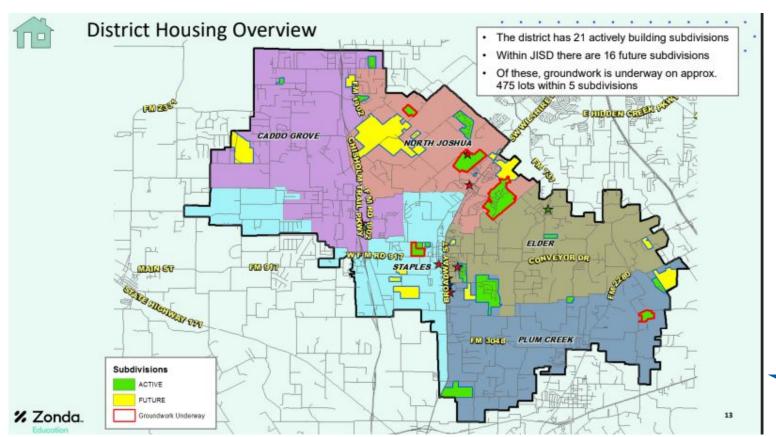

#### District Housing Overview by Elementary Zone

| Elementary   | Annual<br>Starts | Quarter<br>Starts | Annual<br>Closings | Quarter<br>Closings | Under<br>Construction | Inventory | Vacant Dev.<br>Lots | Future |
|--------------|------------------|-------------------|--------------------|---------------------|-----------------------|-----------|---------------------|--------|
| CADDO GROVE  | 0                | 0                 | 0                  | 0                   | 0                     | 0         | 10                  | 1,083  |
| ELDER        | 3                | 2                 | 4                  | 0                   | 2                     | 2         | 94                  | 59     |
| NORTH JOSHUA | 73               | 5                 | 56                 | 15                  | 16                    | 67        | 215                 | 3,17   |
| PLUM CREEK   | 21               | 2                 | 16                 | 0                   | 20                    | 20        | 147                 | 752    |
| STAPLES      | 49               | 2                 | 38                 | 11                  | 24                    | 30        | 47                  | 515    |
| Grand Total  | 146              | 11                | 114                | 26                  | 62                    | 119       | 513                 | 6,326  |

#### ■ DFW job growth looks good midway thru 2023

- JISD has roughly 120 homes currently in inventory with 500 additional lots available to build on
- Groundwork is underway on 475 lots within 5 subdivisions
- Joshua ISD is forecasted to enroll more than 6,300 students by 2027/28 and likely grow to over 7,000 students through the 2032/33 school year