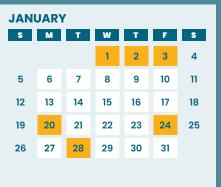

## **KEY DATES**

| JULY 2024        |                                                                             |                                                                                                   |  |  |  |  |  |  |
|------------------|-----------------------------------------------------------------------------|---------------------------------------------------------------------------------------------------|--|--|--|--|--|--|
| 19               | Step Up to Kindergarten                                                     |                                                                                                   |  |  |  |  |  |  |
| 22               | First Day of School                                                         |                                                                                                   |  |  |  |  |  |  |
| AUGUST 20        |                                                                             |                                                                                                   |  |  |  |  |  |  |
| 14               | Professional Learning Day – No School for Students                          |                                                                                                   |  |  |  |  |  |  |
| 30               | Labor Day – No School for Students                                          |                                                                                                   |  |  |  |  |  |  |
| SEPTEMBE         |                                                                             |                                                                                                   |  |  |  |  |  |  |
| 2                | Labor Day – No School for Students                                          |                                                                                                   |  |  |  |  |  |  |
| 26               | End of Quarter                                                              |                                                                                                   |  |  |  |  |  |  |
| 27               | Teacher Work Day – No School for Students                                   |                                                                                                   |  |  |  |  |  |  |
| OCTOBER 2        | 2024                                                                        |                                                                                                   |  |  |  |  |  |  |
| 2                | Professional Learning Day – No School for Students                          | CULTURAL                                                                                          |  |  |  |  |  |  |
| 3                | Rosh Hashana – No School for Students                                       | OBSERVANCE DAYS                                                                                   |  |  |  |  |  |  |
| 10-11            | Elementary Conferences – No School for Students                             | On weekdays, these are regular school days                                                        |  |  |  |  |  |  |
| 14-25            | Intersession                                                                | unless otherwise noted under Key Dates.                                                           |  |  |  |  |  |  |
| 31               | Professional Learning Day – No School for Students                          | These days should not have assessments,                                                           |  |  |  |  |  |  |
| NOVEMBER         | R 2024                                                                      | sporting events and other school sponsored                                                        |  |  |  |  |  |  |
| 1                | Diwali – No School for Students                                             | special activities. Any missed assignments                                                        |  |  |  |  |  |  |
| 5                | Election Day / Professional Learning Day – No School for Students           | due to student absences on these days can                                                         |  |  |  |  |  |  |
| 11               | Veterans Day – No School for Students                                       | be made up without penalty.                                                                       |  |  |  |  |  |  |
| 27-29            | Fall Break/Thanksgiving – No School for Students                            | * denotes an evening-only observance                                                              |  |  |  |  |  |  |
| DECEMBER         |                                                                             |                                                                                                   |  |  |  |  |  |  |
| 19               | End of Quarter                                                              | 2024                                                                                              |  |  |  |  |  |  |
| 20               | Teacher Work Day – No School for Students                                   | October 2 – Rosh Hashana begins*                                                                  |  |  |  |  |  |  |
| 23-31            | Winter Break (includes Christmas Day) – No School for Students              | October 11 – Yom Kippur begins*                                                                   |  |  |  |  |  |  |
| JANUARY :        | 2025                                                                        | <ul> <li>October 12 – Yom Kippur</li> <li>November 1 – All Saints Day</li> </ul>                  |  |  |  |  |  |  |
| 1-3              | Winter Break (includes New Year's Day) – No School for Students             | November 1 – All Saints Day     November 1 – Dia de los Muertos                                   |  |  |  |  |  |  |
| 20               | Dr. Martin Luther King, Jr. Day / Inauguration Day – No School for Students | December 8 – Bodhi Day                                                                            |  |  |  |  |  |  |
| 24               | Professional Learning Day – No School for Students                          | December 25 – First Night of Chanukah*                                                            |  |  |  |  |  |  |
| 28               | Professional Learning Day – No School for Students                          |                                                                                                   |  |  |  |  |  |  |
| FEBRUARY         | 2025                                                                        | 2025                                                                                              |  |  |  |  |  |  |
| 5                | Professional Learning Day – No School for Students                          | January 6 – Three Kings Day                                                                       |  |  |  |  |  |  |
| 17               | Presidents Day – No School for Students                                     | • January 6 – Epiphany                                                                            |  |  |  |  |  |  |
| MARCH 20         | 25                                                                          | <ul> <li>January 7 – Orthodox Christmas</li> <li>January 19 – Orthodox Epiphany</li> </ul>        |  |  |  |  |  |  |
| 13               | End of Quarter                                                              | January 29 – Lunar New Year                                                                       |  |  |  |  |  |  |
| 14               | Teacher Work Day – No School for Students                                   | • February 28 – Ramadan begins*                                                                   |  |  |  |  |  |  |
| 21               | Elementary Conferences – No School for Students                             | March 1 – First Full Day of Ramadan                                                               |  |  |  |  |  |  |
| 31               | Eid al-Fitr – No School for Students                                        | March 30 – Eid al-Fitr begins*                                                                    |  |  |  |  |  |  |
| APRIL 2025       | 5                                                                           | • April 12 – First Evening of Passover*                                                           |  |  |  |  |  |  |
| 1-11             | Intersession                                                                | <ul> <li>April 13 – Second Evening of Passover*</li> <li>April 13 – Theravada New Year</li> </ul> |  |  |  |  |  |  |
| 14-18            | Spring Break – No School for Students                                       | April 13 – Theravada New Year      April 18 – Orthodox Good Friday                                |  |  |  |  |  |  |
| MAY 2025         |                                                                             | • April 20 – Last Day of Passover                                                                 |  |  |  |  |  |  |
| 26               | Memorial Day – No School for Students                                       | • June 7 – Eid al-Adha begins*                                                                    |  |  |  |  |  |  |
| 28               | Professional Learning Day – No School for Students                          |                                                                                                   |  |  |  |  |  |  |
| <b>JUNE 2025</b> |                                                                             |                                                                                                   |  |  |  |  |  |  |
| 11-12            | Two-Hour Early Dismissal for Students – Afternoon Teacher Work Day          |                                                                                                   |  |  |  |  |  |  |
| 12               | End of Quarter/Last Day of School for Students                              |                                                                                                   |  |  |  |  |  |  |