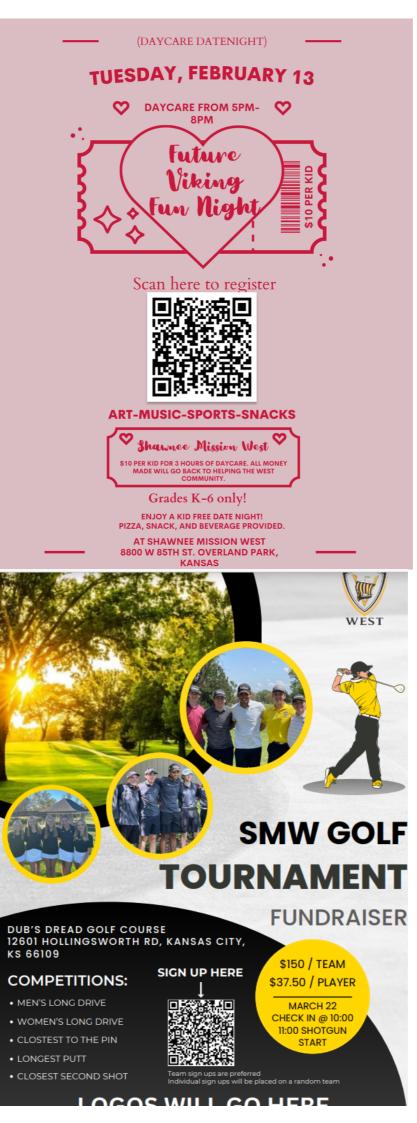

#### StuCo Sponsored Future Viking Night

SM West StuCo is hosting a Future Viking Fun Night for students in grades K-6 in the SM West attendance area. If you know of families with students in these grades let them know. Students from West will lead games and craft activities for our guests. Space is limited, so have them sign up soon!

#### SMW GOLF TOURNAMENT FLYER.pdf