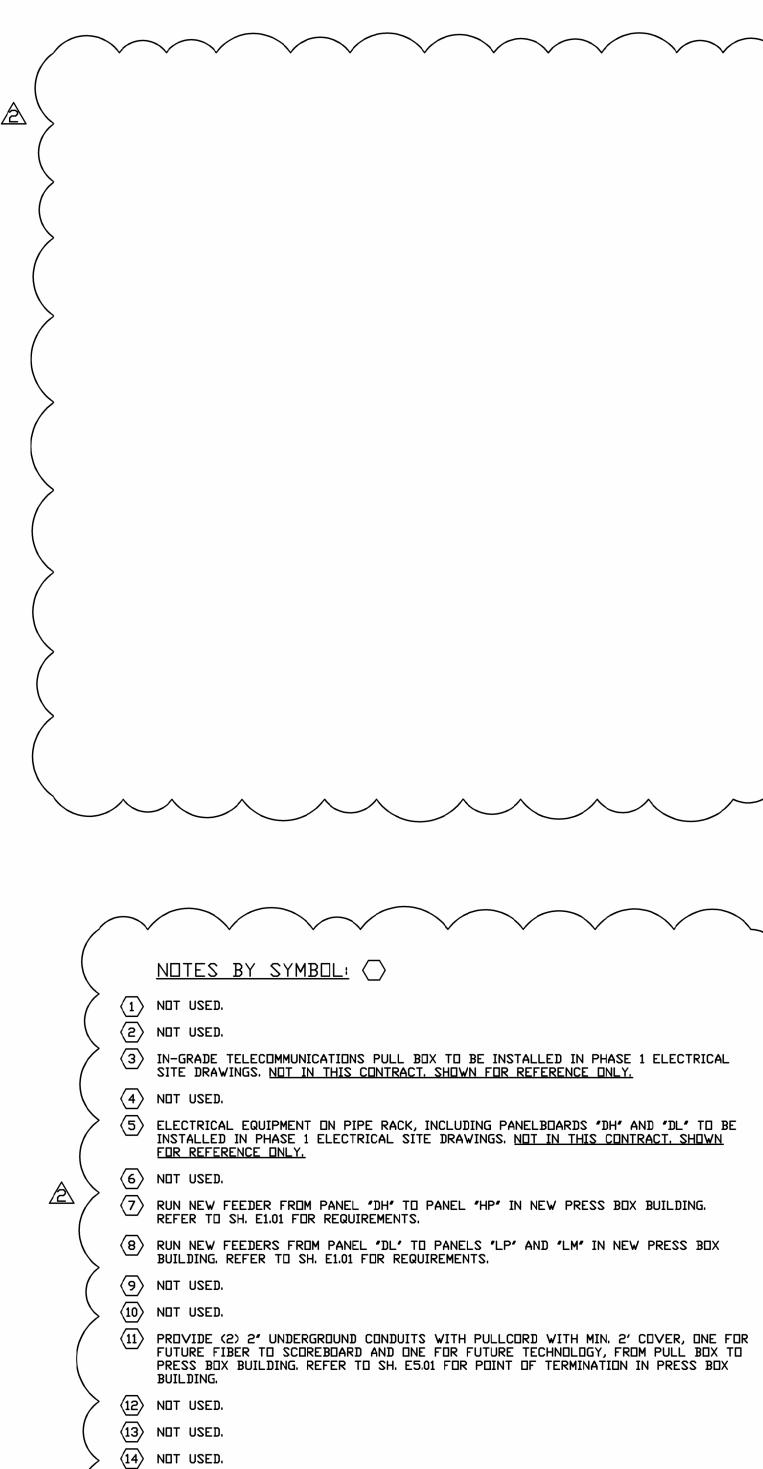

## Item 1 – Press Box Electrical Scope Clarification

1. Sheet E6.01 – Electrical Site Plan has had its notes revised to clearly indicate the scope of this project.

Changes include clarification regarding what portions of the work at the stadium are to be included as part of this proposal and which are to be performed by others.

2. For clarification purposes, the scope of this project does not include any work in the parking lot area show on the stadium site plan. That work will be preformed by others. Also, the new scoreboard will be provided and installed by others.