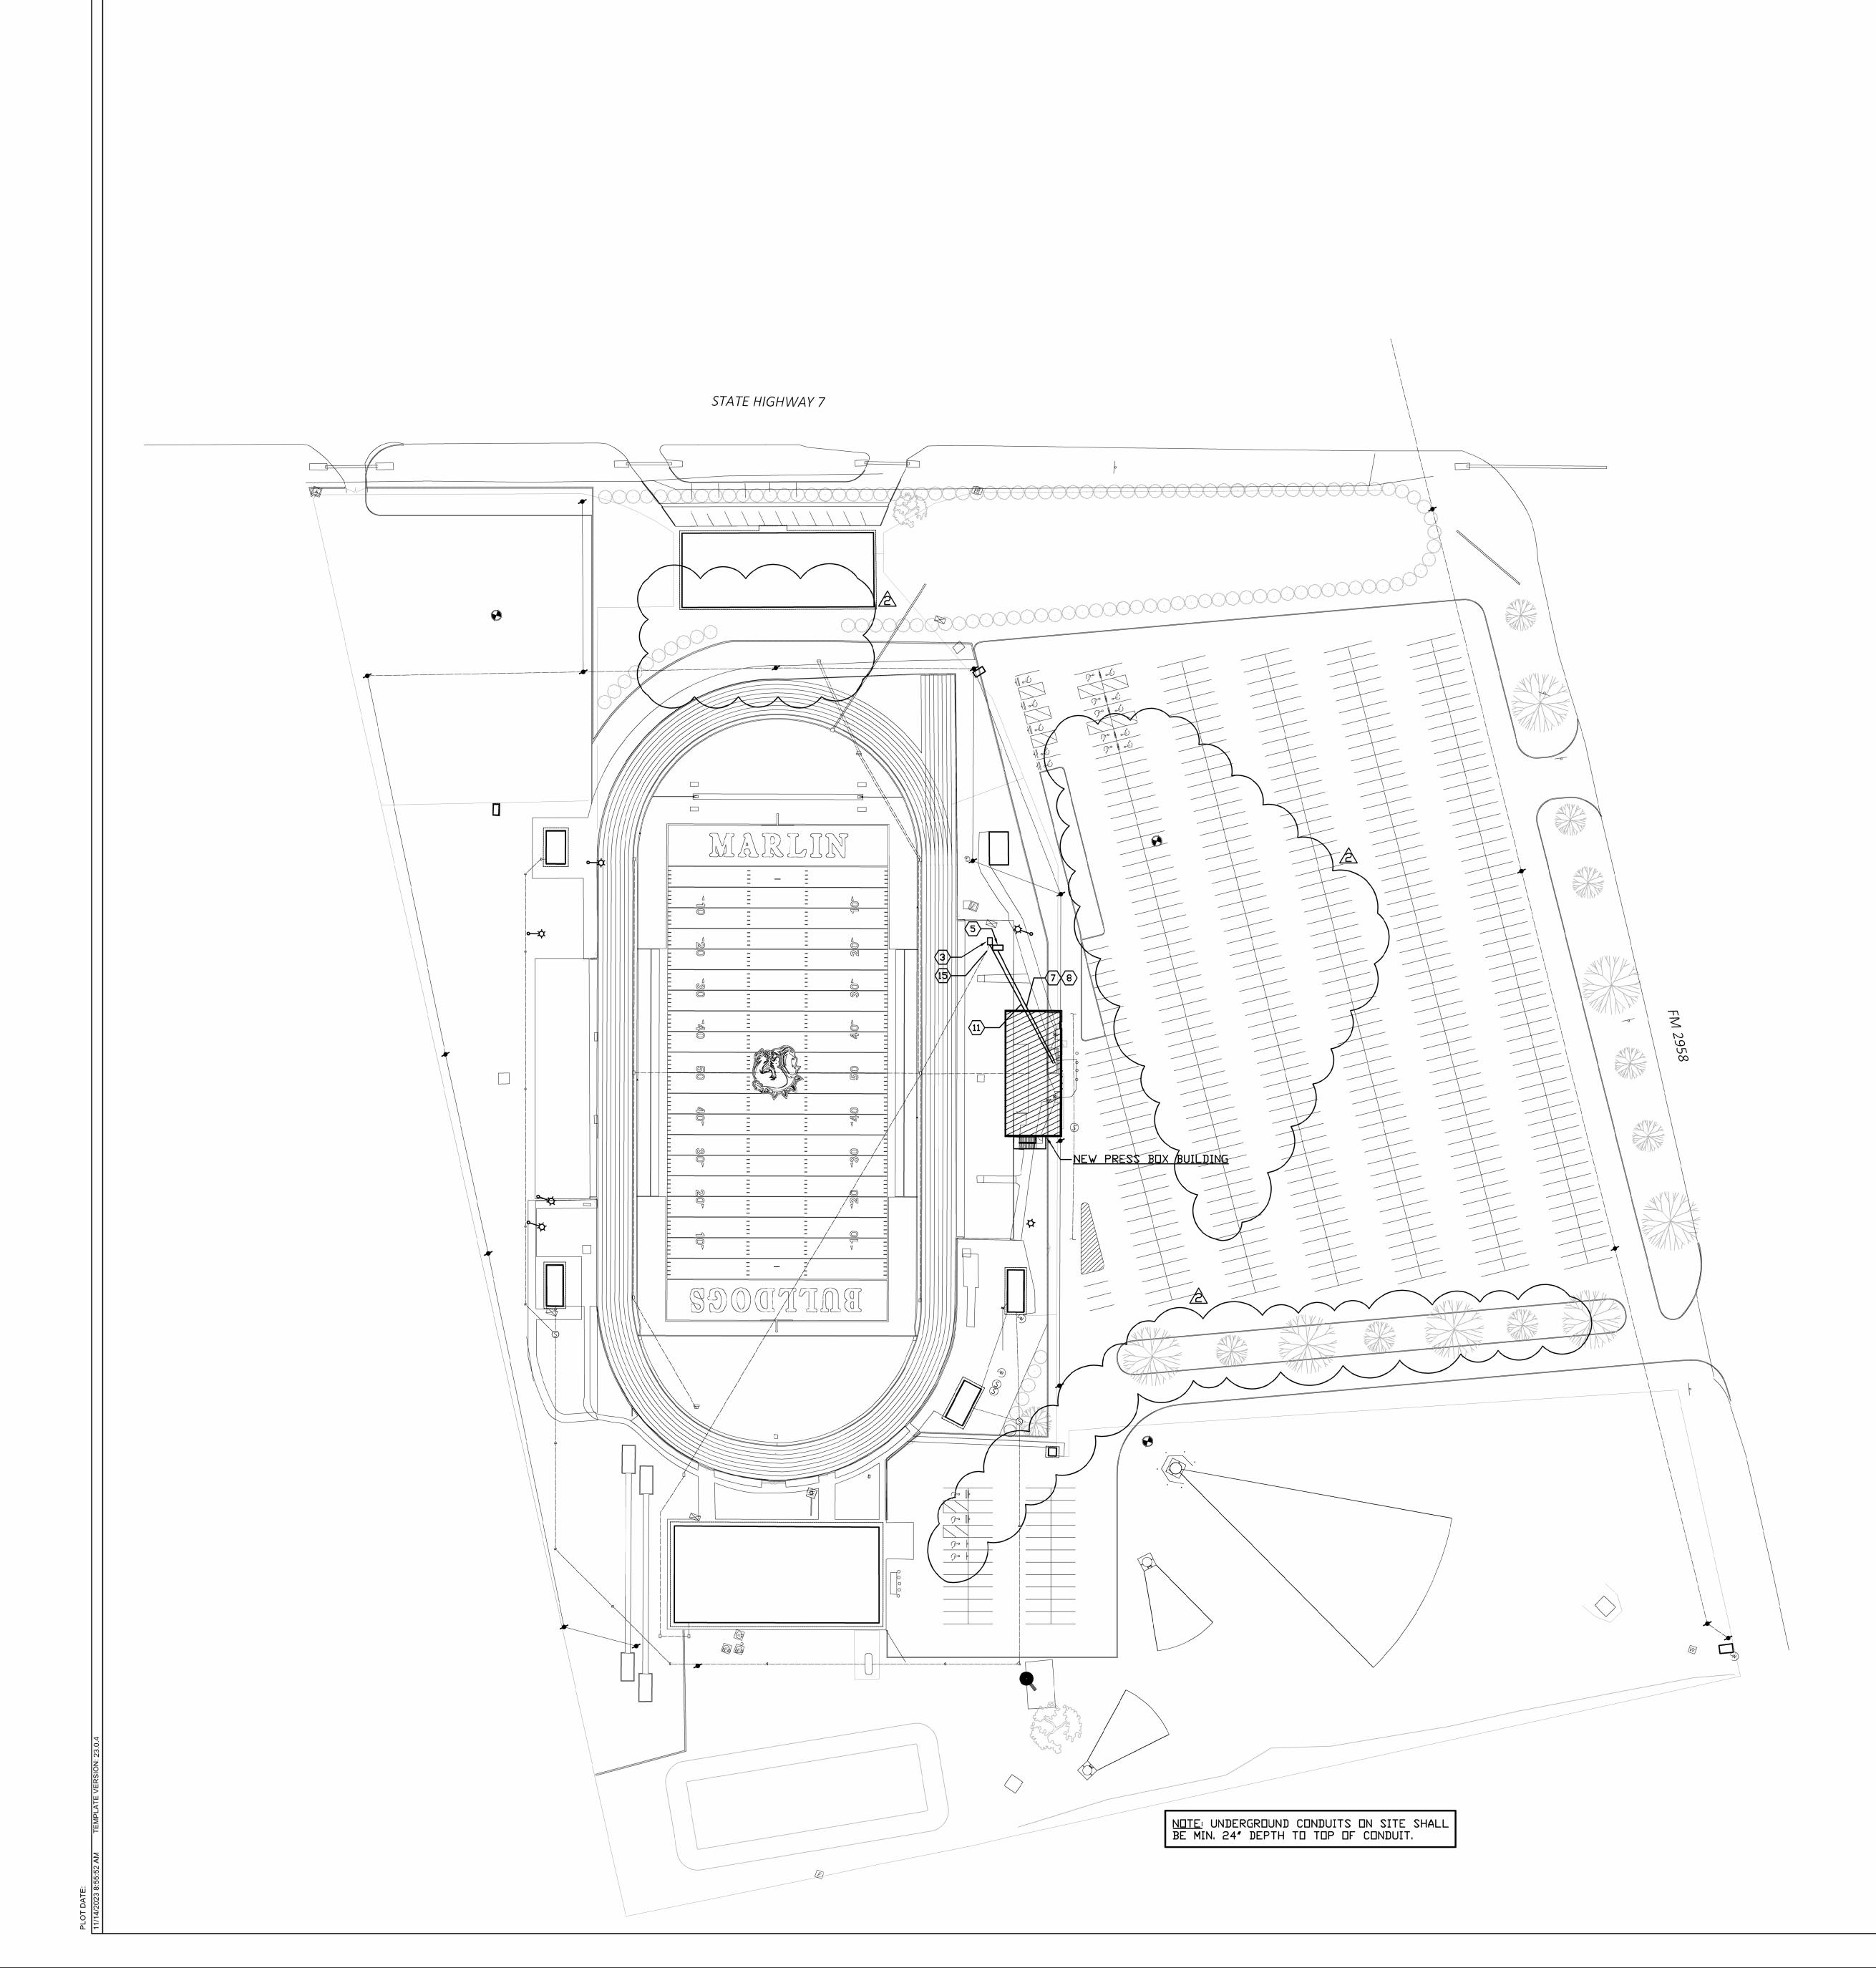

## Item 1 – Press Box Electrical Scope Clarification

1. Sheet E6.01 – Electrical Site Plan has had its notes revised to clearly indicate the scope of this project.

Changes include clarification regarding what portions of the work at the stadium are to be included as part of this proposal and which are to be performed by others.

2. For clarification purposes, the scope of this project does not include any work in the parking lot area show on the stadium site plan. That work will be preformed by others. Also, the new scoreboard will be provided and installed by others.

## GENERAL NOTES:

A. UNDERGROUND CONDUITS SHALL BE BURIED WITH MINIMUM 24" COVER. REFER TO SPECIFICATIONS FOR SPECIFIC INSTALLATION REQUIREMENTS. B. VERIFY LOCATION OF ALL UNDERGROUND UTILITIES IN CONSTRUCTION AREA PRIOR TO BORING OR DIGGING.

C. SAWCUT AND REPAIR SIDEWALKS AND PAVED AREAS AS/IF REQUIRED TO ACCOMMODATE UNDERGROUND CONDUIT INSTALLATION. FIELD VERIFY EXISTING CONDITIONS PRIOR TO BID TO DETERMINE MOST FEASIBLE ROUTING OF ALL ELECTRICAL FEEDERS AND COMPLETE SCOPE OF WORK.

D. TWO OR MORE CIRCUITS MAY BE COMBINED IN ONE CONDUIT AT DISCRETION OF CONTRACTOR AS LONG AS INDICATED CONDUIT SIZE IS INCREASED PER NEC REQUIREMENTS. E. REFER TO ELECTRICAL SPECIFICATIONS FOR IN-GRADE JUNCTION BOX REQUIREMENTS. PROVIDE BOXES WHERE REQUIRED TO FACILITATE LONG WIRE PULLS.