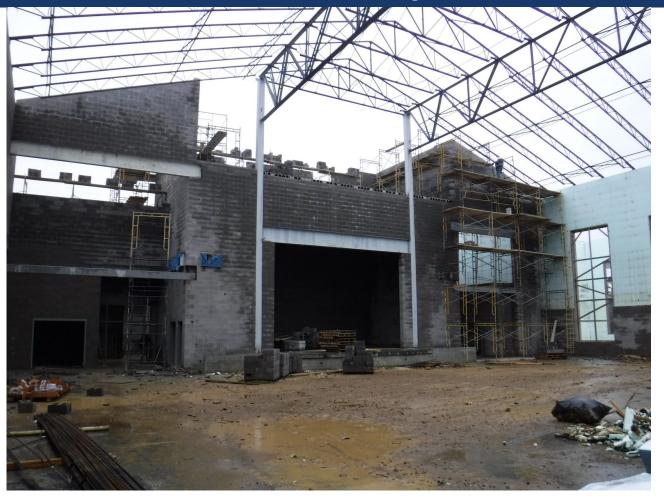

Roof Installation (2 Weeks from Start of Sloped Roofs)
- Continue Metal Stud Framing Interior and Exterior
- Continue Air Barrier Installation
- Finish CMU Area E/F and B/D common corridors to Roof Bearing
- Continue Expansion Joint Caulking
- Continue Block Fill at Area A (Conditions Permitting)
- Continue MEP and Sprinkler Rough-Ins
- Complete Block Fill of Mechanical room and Set Switch Gear
- Continue Geothermal Underground Piping
- Set Generator in Generator Room
- Start Area D Exterior Wall Stala and ICF





### Area A – Above Ceiling and Soffit Framing Continues in Corridors





### Area B – 2<sup>nd</sup> Floor Media Center Flex Spaces Continue





### Area B - Corridor





### Area D $- 2^{nd}$ Floor Restroom CMU Continues





#### Area E – Cafeteria CMU at Stage Continues





#### Area E – ICF Continues at Strom Shelter





### Area F – Brick and Air Barrier Installed at Gym





#### Mezzanine – Setting Units