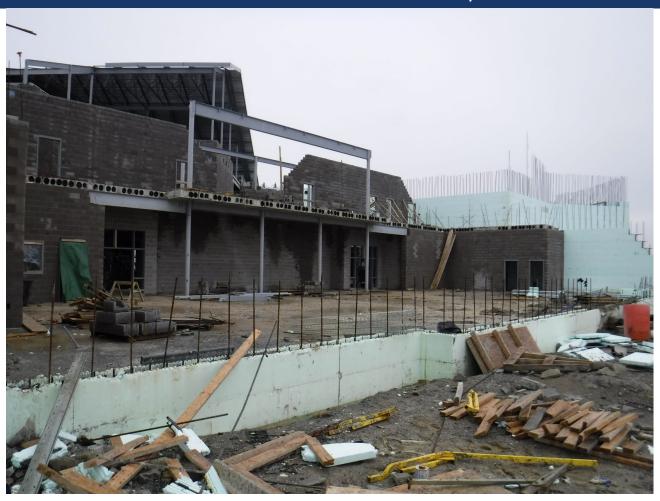

k/Look Ahead:

- Pour final lift at Storm Shelter ICF Forms
- Finish Roof at Area A and Area C
- Continue Roof Bocking area A and C for Roof Installation (2 Weeks from Start of Sloped Roofs)
- Continue Metal Stud Framing Interior and Exterior
- Continue Air Barrier Installation
- Finish CMU Area E/F and B/D common corridors to Roof Bearing
- Continue Expansion Joint Caulking
- Continue Block Fill at Area A (Conditions Permitting)
- Continue MEP and Sprinkler Rough-Ins
- Complete Block Fill of Mechanical room and Set Switch Gear
- Continue Geothermal Underground Piping
- Set Generator in Generator Room
- Start Area D Exterior Wall Stala and ICF





### Area A – Above Ceiling and Soffit Framing Continues in Corridors





### Area B – 2<sup>nd</sup> Floor Media Center Flex Spaces Continue





### Area B - Corridor





### Area D $- 2^{nd}$ Floor Restroom CMU Continues





#### Area E – Cafeteria CMU at Stage Continues





#### Area E – ICF Continues at Strom Shelter





### Area F – Brick and Air Barrier Installed at Gym





#### Mezzanine – Setting Units