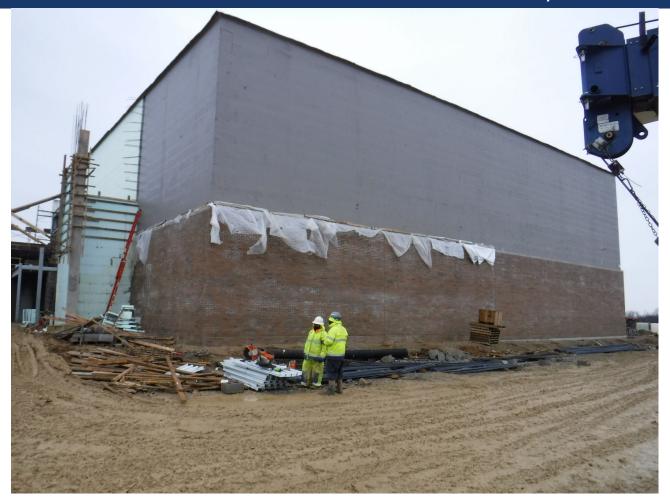

- Continue Air Barrier Installation
- Finish CMU Area E/F and B/D common corridors to Roof Bearing
- Continue Expansion Joint Caulking
- Continue Block Fill at Area A (Conditions Permitting)
- Continue MEP and Sprinkler Rough-Ins
- Complete Block Fill of Mechanical room and Set Switch Gear
- Continue Geothermal Underground Piping
- Set Generator in Generator Room
- Start Area D Exterior Wall Stala and ICF





### Area A – Above Ceiling and Soffit Framing Continues in Corridors





### Area B – 2<sup>nd</sup> Floor Media Center Flex Spaces Continue





### Area B - Corridor





### Area D $- 2^{nd}$ Floor Restroom CMU Continues





#### Area E – Cafeteria CMU at Stage Continues





#### Area E – ICF Continues at Strom Shelter





### Area F – Brick and Air Barrier Installed at Gym





#### Mezzanine – Setting Units