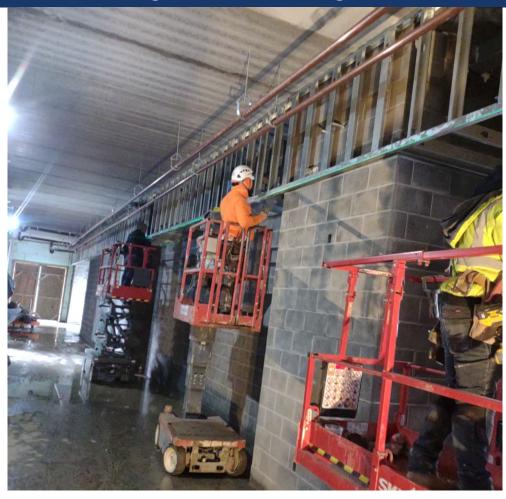

eiling
- Installing Geothermal Underground Zone Piping

#### Upcoming Work/Look Ahead:

- Pour final lift at Storm Shelter ICF Forms
- Finish Roof at Area A and Area C
- Continue Roof Bocking area A and C for Roof Installation (2 Weeks from Start of Sloped Roofs)
- Continue Metal Stud Framing Interior and Exterior
- Continue Air Barrier Installation
- Finish CMU Area E/F and B/D common corridors to Roof Bearing
- Continue Expansion Joint Caulking
- Continue Block Fill at Area A (Conditions Permitting)
- Continue MEP and Sprinkler Rough-Ins
- Complete Block Fill of Mechanical room and Set Switch Gear
- Continue Geothermal Underground Piping
- Set Generator in Generator Room
- Start Area D Exterior Wall Stala and ICF





### Area A – Above Ceiling and Soffit Framing Continues in Corridors





### Area B – 2<sup>nd</sup> Floor Media Center Flex Spaces Continue





### Area B - Corridor





### Area D $- 2^{nd}$ Floor Restroom CMU Continues





#### Area E – Cafeteria CMU at Stage Continues





#### Area E – ICF Continues at Strom Shelter





### Area F – Brick and Air Barrier Installed at Gym





#### Mezzanine – Setting Units