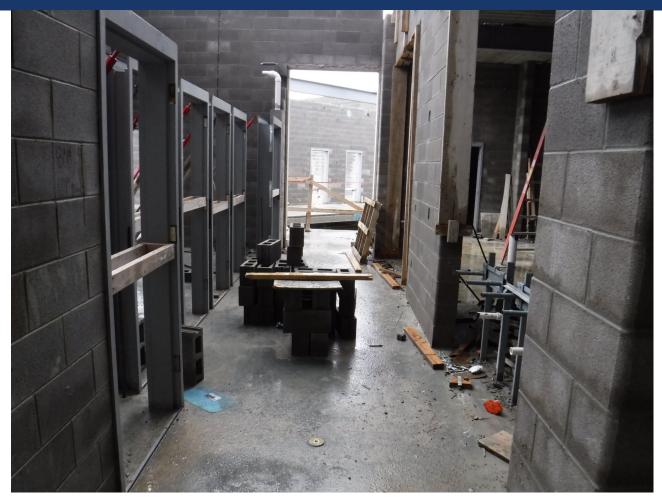

and Area C
- Continue Roof Bocking area A and C for Roof Installation (2 Weeks from Start of Sloped Roofs)
- Continue Metal Stud Framing Interior and Exterior
- Continue Air Barrier Installation
- Finish CMU Area E/F and B/D common corridors to Roof Bearing
- Continue Expansion Joint Caulking
- Continue Block Fill at Area A (Conditions Permitting)
- Continue MEP and Sprinkler Rough-Ins
- Complete Block Fill of Mechanical room and Set Switch Gear
- Continue Geothermal Underground Piping
- Set Generator in Generator Room
- Start Area D Exterior Wall Stala and ICF





### Area A – Above Ceiling and Soffit Framing Continues in Corridors





### Area B – 2<sup>nd</sup> Floor Media Center Flex Spaces Continue





### Area B - Corridor





### Area D $- 2^{nd}$ Floor Restroom CMU Continues





#### Area E – Cafeteria CMU at Stage Continues





#### Area E – ICF Continues at Strom Shelter





### Area F – Brick and Air Barrier Installed at Gym





#### Mezzanine – Setting Units