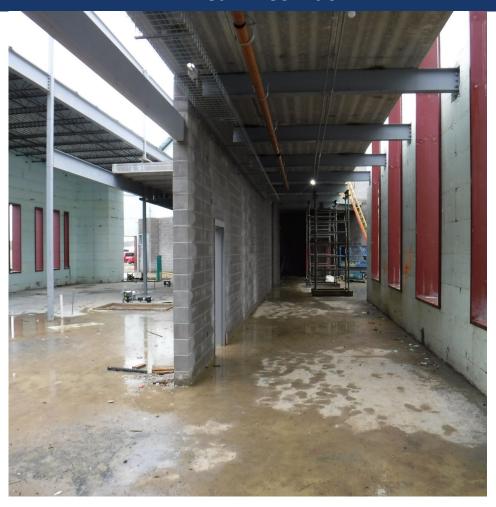

lift at Storm Shelter ICF Forms
- Finish Roof at Area A and Area C
- Continue Roof Bocking area A and C for Roof Installation (2 Weeks from Start of Sloped Roofs)
- Continue Metal Stud Framing Interior and Exterior
- Continue Air Barrier Installation
- Finish CMU Area E/F and B/D common corridors to Roof Bearing
- Continue Expansion Joint Caulking
- Continue Block Fill at Area A (Conditions Permitting)
- Continue MEP and Sprinkler Rough-Ins
- Complete Block Fill of Mechanical room and Set Switch Gear
- Continue Geothermal Underground Piping
- Set Generator in Generator Room
- Start Area D Exterior Wall Stala and ICF





### Area A – Above Ceiling and Soffit Framing Continues in Corridors





### Area B – 2<sup>nd</sup> Floor Media Center Flex Spaces Continue





### Area B - Corridor





### Area D $- 2^{nd}$ Floor Restroom CMU Continues





#### Area E – Cafeteria CMU at Stage Continues





#### Area E – ICF Continues at Strom Shelter





### Area F – Brick and Air Barrier Installed at Gym





#### Mezzanine – Setting Units