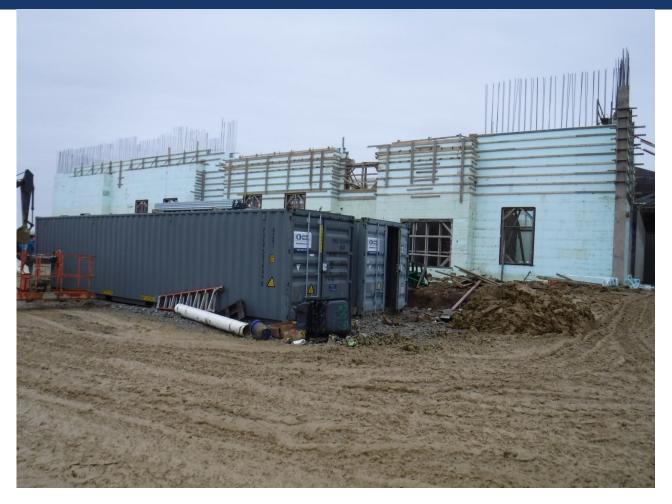

oofs)
- Continue Metal Stud Framing Interior and Exterior
- Continue Air Barrier Installation
- Finish CMU Area E/F and B/D common corridors to Roof Bearing
- Continue Expansion Joint Caulking
- Continue Block Fill at Area A (Conditions Permitting)
- Continue MEP and Sprinkler Rough-Ins
- Complete Block Fill of Mechanical room and Set Switch Gear
- Continue Geothermal Underground Piping
- Set Generator in Generator Room
- Start Area D Exterior Wall Stala and ICF





### Area A – Above Ceiling and Soffit Framing Continues in Corridors





### Area B – 2<sup>nd</sup> Floor Media Center Flex Spaces Continue





### Area B - Corridor





### Area D $- 2^{nd}$ Floor Restroom CMU Continues





#### Area E – Cafeteria CMU at Stage Continues





#### Area E – ICF Continues at Strom Shelter





### Area F – Brick and Air Barrier Installed at Gym





#### Mezzanine – Setting Units