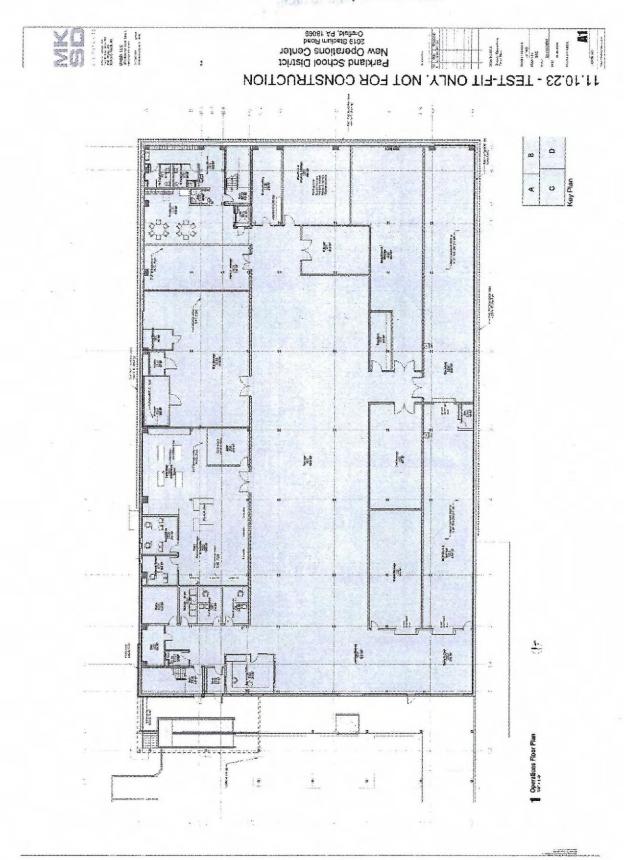

## Summary of Proposed Building

The building is located on Stadium Road and is adjacent to Orefield Middle School. The building has parking lots at the north and south ends of the building. The north parking lot is for administration and student drop-off/pick-up. There are two building entrances on the north end of the building: one for administration/registration, and one for students accessing the classrooms. The south parking lot is for District employees and serves as a delivery loading dock for the District. Both parking lots can accommodate emergency vehicles.

The District's Operations Center is two-stories and serves the District's Food Service, IT, and Operations Departments. The lower level is primarily storage space for the building's departments. The upper level is administrative offices to serve the building's departments. The building is 39,295 square feet and is anticipated to be complete in October 2024.

The proposed addition would serve the District's alternative education needs, which includes Alternative Education Disruptive Youth (AEDY), Parkland Behavioral Strategies Program (PBSP), and Parkland Virtual Academy (PVA). Also included in the addition is a separate entrance for the students, social worker offices, a large group instruction room, curriculum department, student services department, conference rooms, administrative breakroom, and ancillary spaces to support the above spaces. The area designative for students has designated toilet rooms. The addition is one story and 12,541 square feet.

### Program Spaces include:

AEDY Classroom, PBSP Classroom, PVA Classroom, Social Worker Offices, Counseling Office, Large Group Instruction, Curriculum Department, and School Services Department.