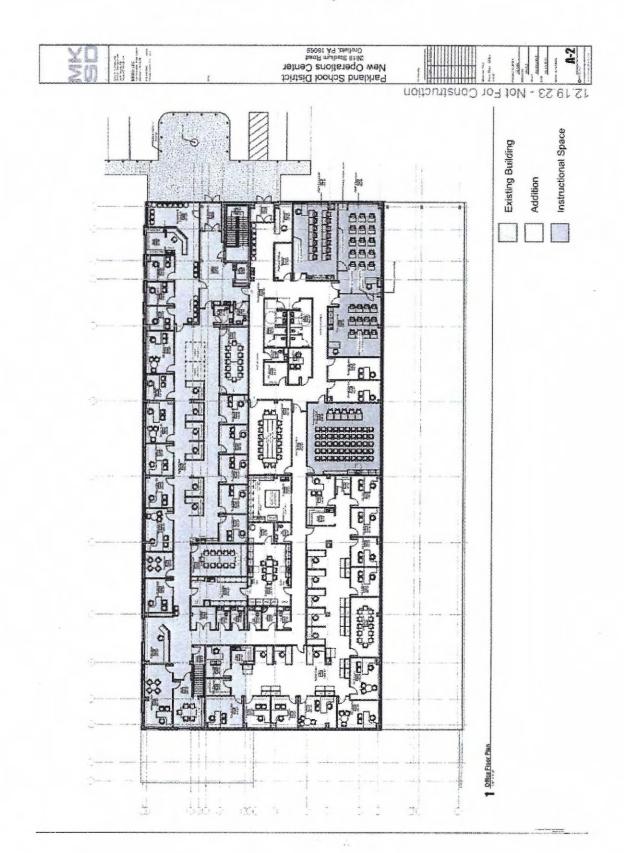

## Summary of Proposed Building

The building is located on Stadium Road and is adjacent to Orefield Middle School. The building has parking lots at the north and south ends of the building. The north parking lot is for administration and student drop-off/pick-up. There are two building entrances on the north end of the building: one for administration/registration, and one for students accessing the classrooms. The south parking lot is for District employees and serves as a delivery loading dock for the District. Both parking lots can accommodate emergency vehicles.

The District's Operations Center is two-stories and serves the District's Food Service, IT, and Operations Departments. The lower level is primarily storage space for the building's departments. The upper level is administrative offices to serve the building's departments. The building is 39,295 square feet and is anticipated to be complete in October 2024.

The proposed addition would serve the District's alternative education needs, which includes Alternative Education Disruptive Youth (AEDY), Parkland Behavioral Strategies Program (PBSP), and Parkland Virtual Academy (PVA). Also included in the addition is a separate entrance for the students, social worker offices, a large group instruction room, curriculum department, student services department, conference rooms, administrative breakroom, and ancillary spaces to support the above spaces. The area designative for students has designated toilet rooms. The addition is one story and 12,541 square feet.

### Program Spaces include:

AEDY Classroom, PBSP Classroom, PVA Classroom, Social Worker Offices, Counseling Office, Large Group Instruction, Curriculum Department, and School Services Department.