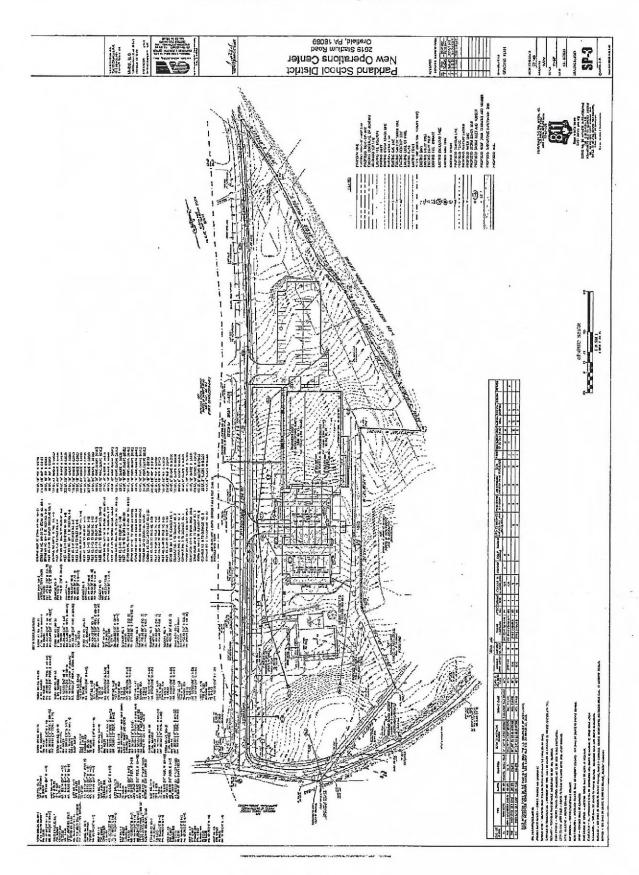

## PROJECT DESCRIPTION

Summary of Site

Site Size / Condition: 8.7 Acres

Available Utilities: Electricity, Sewer, Water, Natural Gas Service

Parking Count: 154 spaces

Safety Measures: Separate parking lot for student drop-off; separate entrance/exit for students; separate

toilet facilities for students; classrooms near Orefield Middle School.

## Summary of Proposed Building

The building is located on Stadium Road and is adjacent to Orefield Middle School. The building has parking lots at the north and south ends of the building. The north parking lot is for administration and student drop-off/pick-up. There are two building entrances on the north end of the building: one for administration/registration, and one for students accessing the classrooms. The south parking lot is for District employees and serves as a delivery loading dock for the District. Both parking lots can accommodate emergency vehicles.

The District's Operations Center is two-stories and serves the District's Food Service, IT, and Operations Departments. The lower level is primarily storage space for the building's departments. The upper level is administrative offices to serve the building's departments. The building is 39,295 square feet and is anticipated to be complete in October 2024.

The proposed addition would serve the District's alternative education needs, which includes Alternative Education Disruptive Youth (AEDY), Parkland Behavioral Strategies Program (PBSP), and Parkland Virtual Academy (PVA). Also included in the addition is a separate entrance for the students, social worker offices, a large group instruction room, curriculum department, student services department, conference rooms, administrative breakroom, and ancillary spaces to support the above spaces. The area designative for students has designated toilet rooms. The addition is one story and 12,541 square feet.