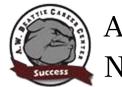

## Step 1 - Create a Skyward account

For new users - Scan QR Code above or go to the website below and click the link in Step 1. www.beattietech.com/online-application

Please follow the prompts to create a new account. This information MUST reflect parent/guardian information, not student information.

An email will be sent to the email address entered.

If you are enrolling multiple students for the same school year, you will be able to create a new application once the first application is completed.

## Step 2 - Logging In & Creating An Application

For new users - Follow the link sent to the e-mail account used in Step 1 to create a Skyward account. This link will allow you to proceed to the A.W. Beattie Skyward page.

The link is also available by clicking on Step 2 at www.beattietech.com/online-application

The email address used above will be your Login ID.

Use the password created to log in to Skyward to begin the process of creating an application.