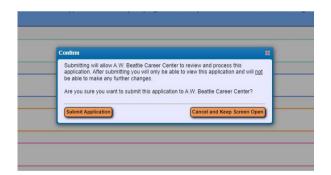

### BE SURE TO CLICK "SUBMIT" WHEN ALL FOUR PARTS OF THE APPLICATION ARE COMPLETE!

A.W. Beattie Career Center cannot view or accept incomplete applications. Please only submit one application per new student. Sending multiple applications will delay the processing time. Submitting an application does not guarantee acceptance. Applications will be reviewed and processed at a later date.