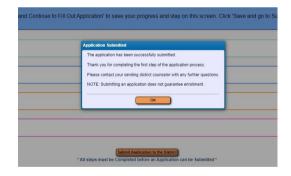

Complete the four steps outlined on the Student Application. Please note that you may sign out and return to the application at a later time. Please be sure to save your application if you cannot complete it at one time.

### BE SURE TO CLICK "SUBMIT" WHEN ALL FOUR PARTS OF THE APPLICATION ARE COMPLETE!

A.W. Beattie Career Center cannot view or accept incomplete applications. Please only submit one application per new student. Sending multiple applications will delay the processing time. Submitting an application does not guarantee acceptance. Applications will be reviewed and processed at a later date.