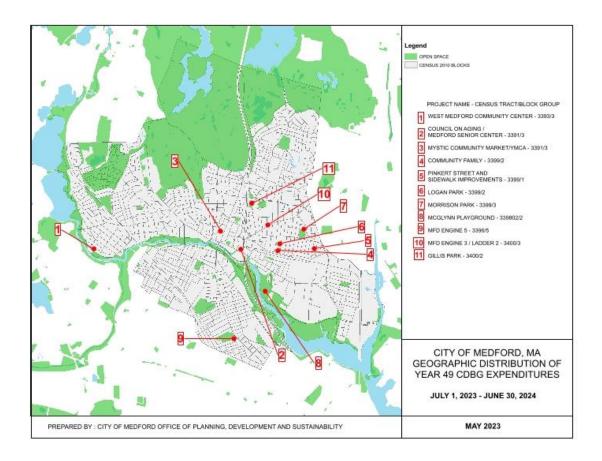

Hall Monday: 8:30 a.m. - 4:30 p.m. Tuesday: 8:30 a.m. - 4:30 p.m. Wednesday: 8:30 a.m. - 7:30 p.m. Thursday: 8:30 a.m. - 4:30 p.m. Friday: 8:30 a.m. - 12:30 p.m.



**TO ADVERTISE** Visit Our Website:

Classifieds.wickedlocal.com

ssifieds To Advertise, visit our website: Classifieds.wickedlocal.com 🍩 VISA 🔤 😁

I Public Notices/Legals email: Legals@wickedlocal.com Business & Services email: WickedLocalBusServ@gannett.com

To post job openings, visit: Wickedlocal.com/jobs



The draft Annual Action Plan was created based upon the goals and ablectives outlined in the Citry's 5-Year Consolidated Plan. The Citry expects to receive approxi-mately \$1,42,438,02 in new graft brack-438,02 in new graft brack-438,00 in new graft br



# SELL YOUR CAR ADOPT A PET

Tom Raboin 617-628-4554 CS-001642



| LEGAL NOTICES LEGAL NOTICES LEGAL NOTICES