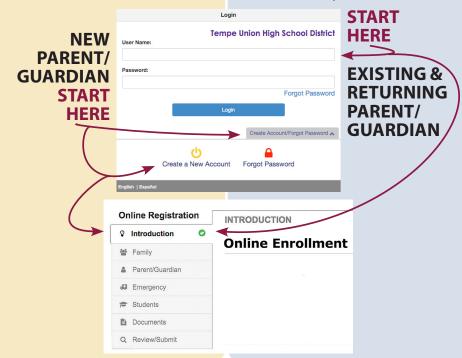

# **ONLINE ENROLLMENT**

www.TempeUnion.org/Online-Enroll

Enrollment for all Tempe Union High Schools is available through our ParentVUE online enrollment system.

You are **brand new** to Tempe Union. You have never had a student attend a TUHSD school. You will need to create a new ParentVUE account.

\*Please Note\* Middle school ParentVUE accounts do NOT transfer to TUHSD.

You have **previously enrolled** a student at a TUHSD school. You will need to use your existing ParentVUE account to continue.