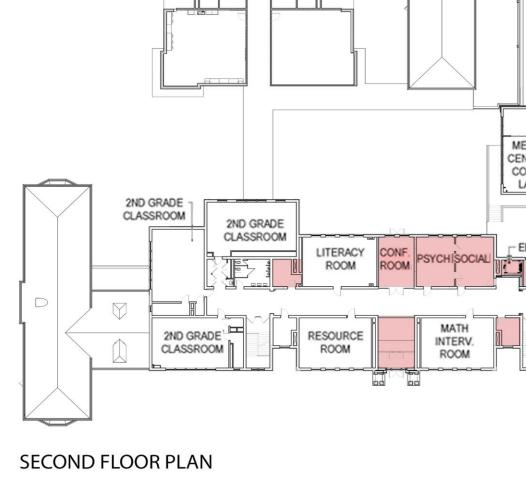

# OLD GREENWICH SCHOOL ADDITION & ALTERATIONS OLD GREENWICH ASSOCIATION PRESENTATION

January 29, 2024





Old Greenwich School

1the

12

Sound Beach Ave

Ecoeward pr

Sound Beach Ave

100

E H

0

Sound Beach Ave

ED)

.

Haldeda

## **EXISTING SITE CONDITIONS**



## **OVERALL SITE PLAN**



# SITE PLAN





#### **EXISTING PLAZA AND MAIN ENTRANCE**



#### **PROPOSED PLAZA AND MAIN ENTRANCE**



#### **PROPOSED PLAZA AND MAIN ENTRANCE**



### **INTERIOR FRONT LOBBY**



### **ADDITION SOUTHWEST CORNER**



# ADDITION FRONT (WEST)







÷







#### THIRD FLOOR PLAN

## TREE PLANTING



#### REMOVING 5 TREES PLANTING 13 TREES



# LATEST TIMELINE - OGS RENOVATION