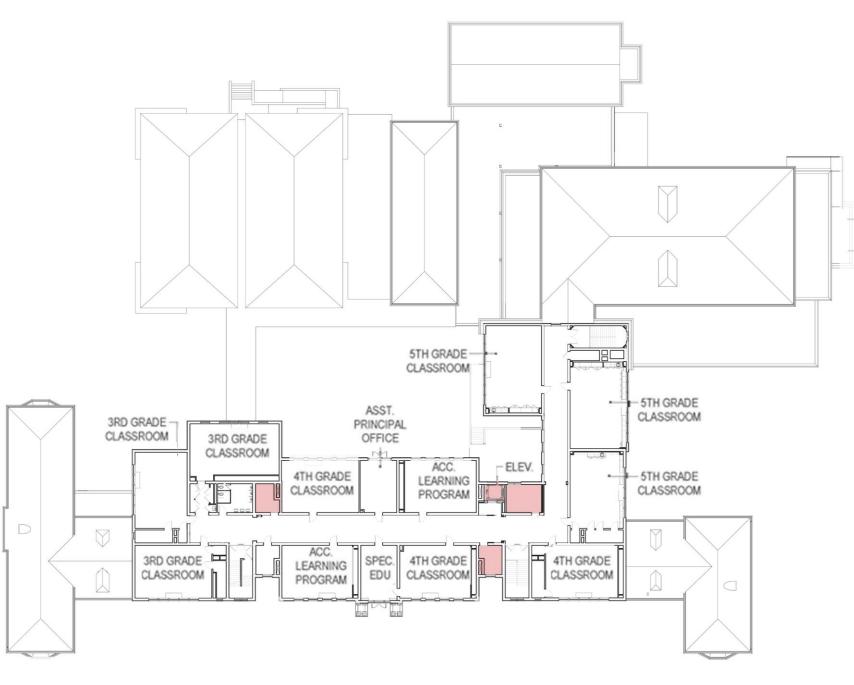

# OLD GREENWICH SCHOOL ADDITION & ALTERATIONS OLD GREENWICH ASSOCIATION PRESENTATION

January 29, 2024





Old Greenwich School

1the

12

Sound Beach Ave

Ecoeward pr

Sound Beach Ave

100

E H

0

Sound Beach Ave

ED)

.

Haldeda

## **EXISTING SITE CONDITIONS**



## **OVERALL SITE PLAN**



# SITE PLAN





#### **EXISTING PLAZA AND MAIN ENTRANCE**



#### **PROPOSED PLAZA AND MAIN ENTRANCE**



#### **PROPOSED PLAZA AND MAIN ENTRANCE**



### **INTERIOR FRONT LOBBY**



### **ADDITION SOUTHWEST CORNER**



# ADDITION FRONT (WEST)







÷







#### THIRD FLOOR PLAN

## TREE PLANTING



#### REMOVING 5 TREES PLANTING 13 TREES



# LATEST TIMELINE - OGS RENOVATION