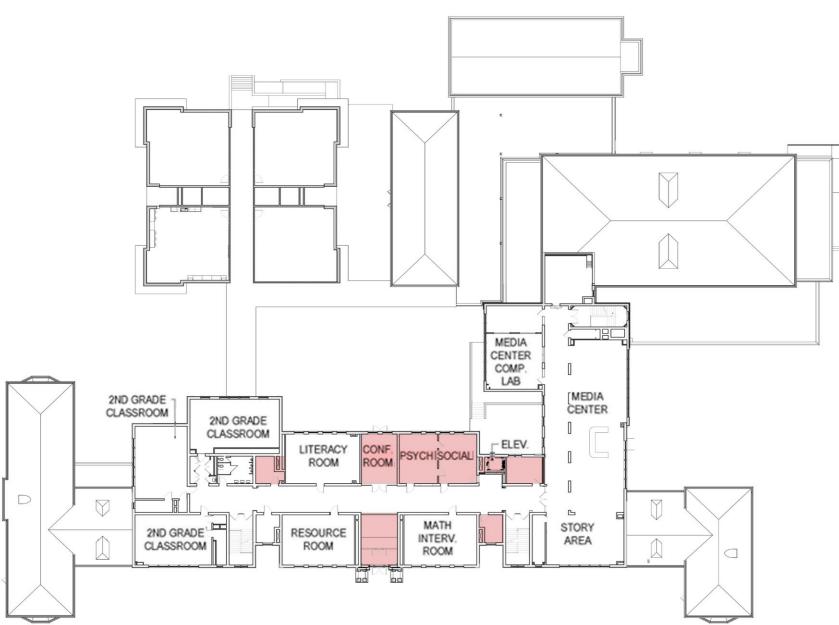

# OLD GREENWICH SCHOOL ADDITION & ALTERATIONS OLD GREENWICH ASSOCIATION PRESENTATION

January 29, 2024





Old Greenwich School

1the

12

Sound Beach Ave

Ecoeward pr

Sound Beach Ave

100

E H

0

Sound Beach Ave

ED)

.

Haldeda

## **EXISTING SITE CONDITIONS**



## **OVERALL SITE PLAN**



# SITE PLAN





#### **EXISTING PLAZA AND MAIN ENTRANCE**



#### **PROPOSED PLAZA AND MAIN ENTRANCE**



#### **PROPOSED PLAZA AND MAIN ENTRANCE**



### **INTERIOR FRONT LOBBY**



### **ADDITION SOUTHWEST CORNER**



# ADDITION FRONT (WEST)







÷







#### THIRD FLOOR PLAN

## TREE PLANTING



#### REMOVING 5 TREES PLANTING 13 TREES



# LATEST TIMELINE - OGS RENOVATION