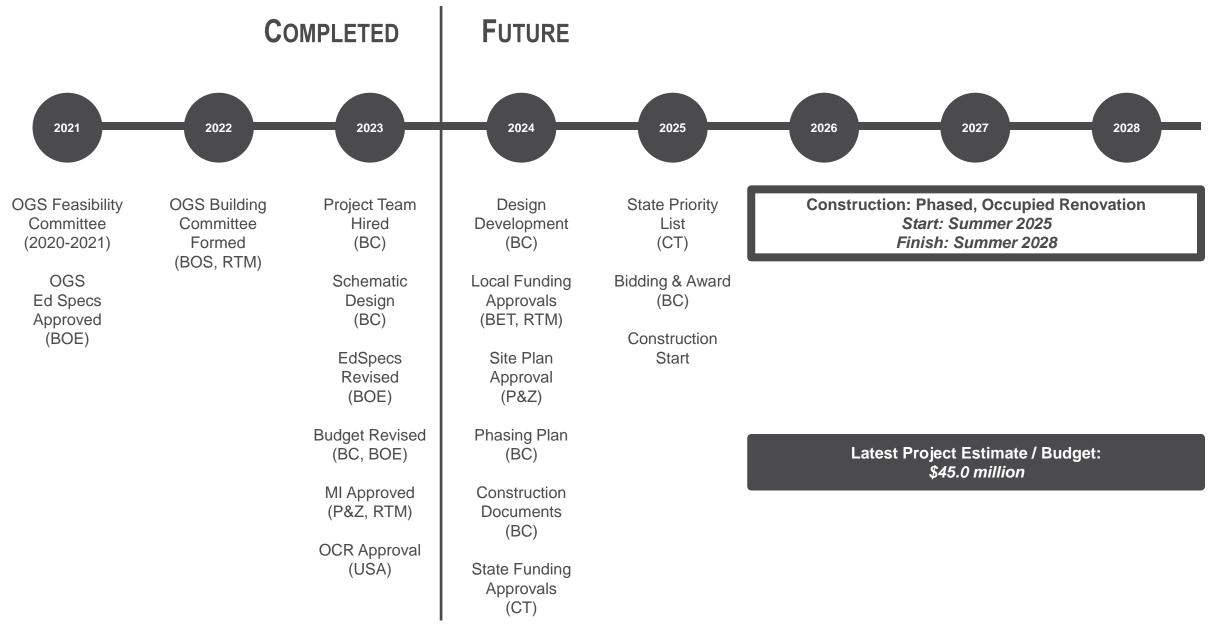

# OLD GREENWICH SCHOOL ADDITION & ALTERATIONS OLD GREENWICH ASSOCIATION PRESENTATION

January 29, 2024





Old Greenwich School

1the

12

Sound Beach Ave

Ecoeward pr

Sound Beach Ave

100

E H

0

Sound Beach Ave

ED)

.

Haldeda

## **EXISTING SITE CONDITIONS**



## **OVERALL SITE PLAN**



# SITE PLAN





#### **EXISTING PLAZA AND MAIN ENTRANCE**



#### **PROPOSED PLAZA AND MAIN ENTRANCE**



#### **PROPOSED PLAZA AND MAIN ENTRANCE**



### **INTERIOR FRONT LOBBY**



### **ADDITION SOUTHWEST CORNER**



# ADDITION FRONT (WEST)







÷







#### THIRD FLOOR PLAN

## TREE PLANTING



#### REMOVING 5 TREES PLANTING 13 TREES



# LATEST TIMELINE - OGS RENOVATION