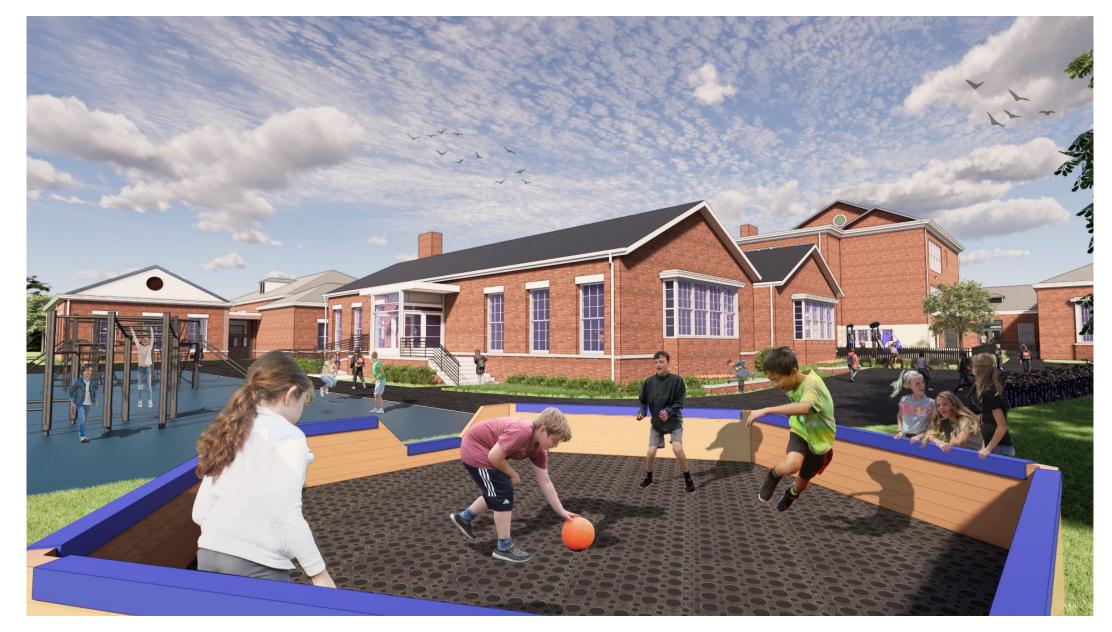

# OLD GREENWICH SCHOOL ADDITION & ALTERATIONS OLD GREENWICH ASSOCIATION PRESENTATION

January 29, 2024





Old Greenwich School

1the

12

Sound Beach Ave

Ecoeward pr

Sound Beach Ave

100

E H

0

Sound Beach Ave

ED)

.

Haldeda

## **EXISTING SITE CONDITIONS**



## **OVERALL SITE PLAN**



# SITE PLAN





#### **EXISTING PLAZA AND MAIN ENTRANCE**



#### **PROPOSED PLAZA AND MAIN ENTRANCE**



#### **PROPOSED PLAZA AND MAIN ENTRANCE**



### **INTERIOR FRONT LOBBY**



### **ADDITION SOUTHWEST CORNER**



# ADDITION FRONT (WEST)







÷







#### THIRD FLOOR PLAN

## TREE PLANTING



#### REMOVING 5 TREES PLANTING 13 TREES



# LATEST TIMELINE - OGS RENOVATION