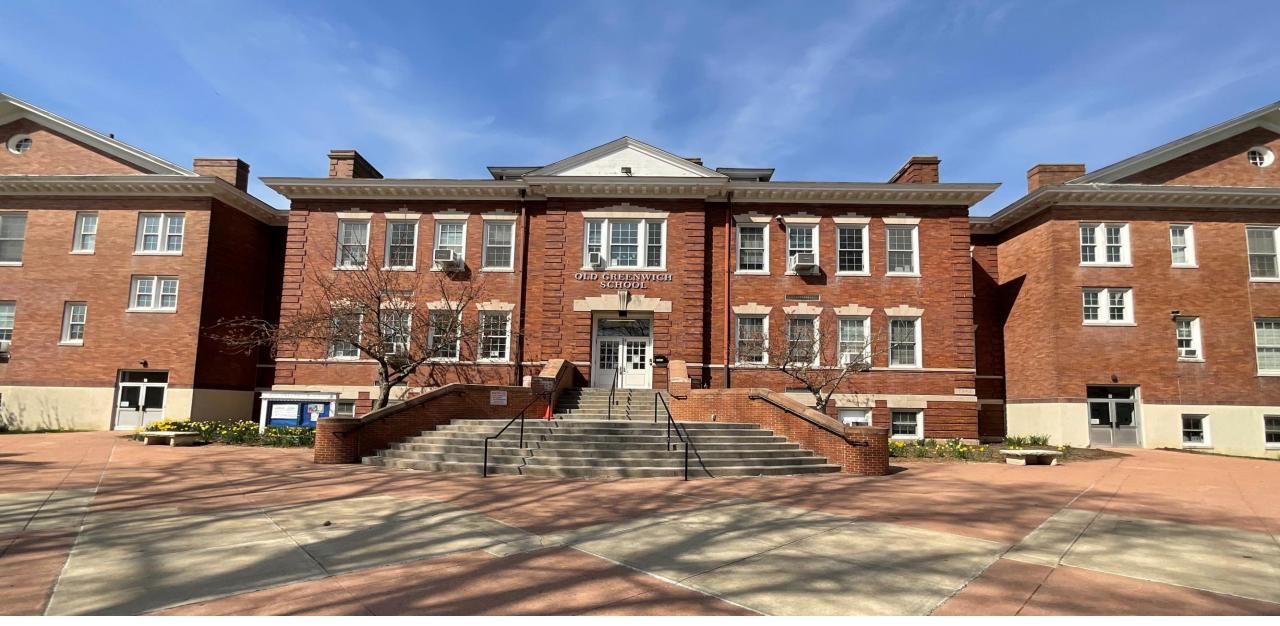

# OLD GREENWICH SCHOOL ADDITION & ALTERATIONS OLD GREENWICH ASSOCIATION PRESENTATION

January 29, 2024





Old Greenwich School

1the

12

Sound Beach Ave

Ecoeward pr

Sound Beach Ave

100

E H

0

Sound Beach Ave

ED)

.

Haldeda

## **EXISTING SITE CONDITIONS**



## **OVERALL SITE PLAN**



# SITE PLAN





#### **EXISTING PLAZA AND MAIN ENTRANCE**



#### **PROPOSED PLAZA AND MAIN ENTRANCE**



#### **PROPOSED PLAZA AND MAIN ENTRANCE**



### **INTERIOR FRONT LOBBY**



### **ADDITION SOUTHWEST CORNER**



# ADDITION FRONT (WEST)







÷







#### THIRD FLOOR PLAN

## TREE PLANTING



#### REMOVING 5 TREES PLANTING 13 TREES



# LATEST TIMELINE - OGS RENOVATION