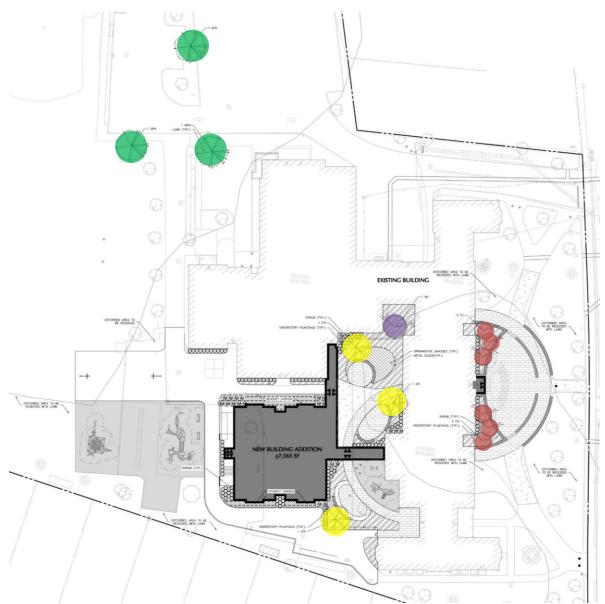

## **OVERALL SITE PLAN**

# SITE PLAN

## TREE PLANTING

#### REMOVING 5 TREES PLANTING 13 TREES