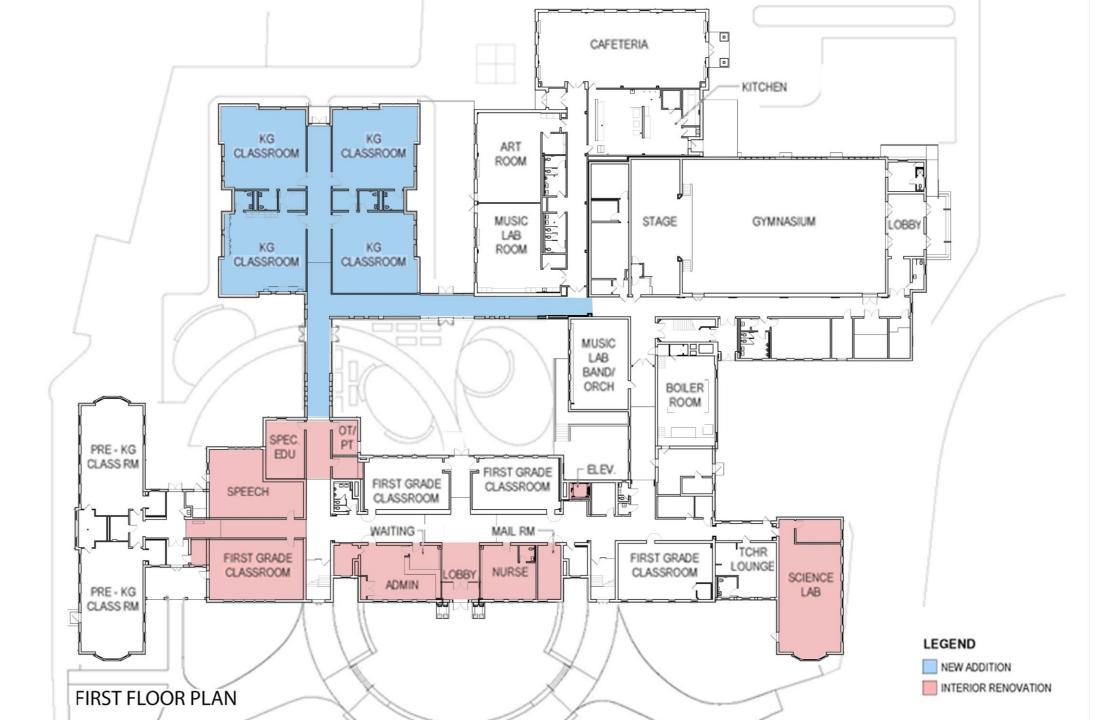

# OLD GREENWICH SCHOOL ADDITION & ALTERATIONS OLD GREENWICH ASSOCIATION PRESENTATION

January 29, 2024





Old Greenwich School

1the

12

Sound Beach Ave

Ecoeward pr

Sound Beach Ave

100

E H

0

Sound Beach Ave

ED)

.

Haldeda

## **EXISTING SITE CONDITIONS**



## **OVERALL SITE PLAN**



# SITE PLAN





#### **EXISTING PLAZA AND MAIN ENTRANCE**



#### **PROPOSED PLAZA AND MAIN ENTRANCE**



#### **PROPOSED PLAZA AND MAIN ENTRANCE**



### **INTERIOR FRONT LOBBY**



### **ADDITION SOUTHWEST CORNER**



# ADDITION FRONT (WEST)







÷







#### THIRD FLOOR PLAN

## TREE PLANTING



#### REMOVING 5 TREES PLANTING 13 TREES



# LATEST TIMELINE - OGS RENOVATION