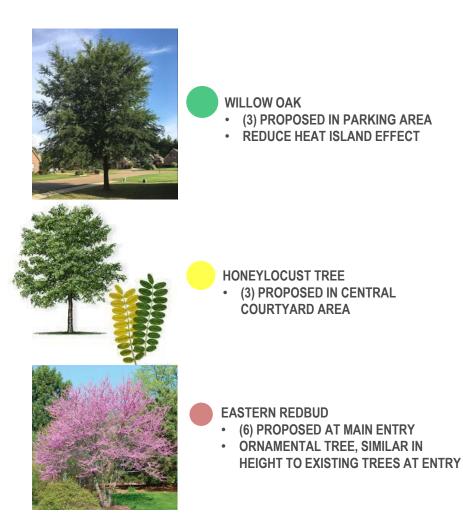

# OLD GREENWICH SCHOOL ADDITION & ALTERATIONS OLD GREENWICH ASSOCIATION PRESENTATION

January 29, 2024





Old Greenwich School

1the

12

Sound Beach Ave

Ecoeward pr

Sound Beach Ave

100

E H

0

Sound Beach Ave

ED)

.

Haldeda

## **EXISTING SITE CONDITIONS**



## **OVERALL SITE PLAN**



# SITE PLAN





#### **EXISTING PLAZA AND MAIN ENTRANCE**



#### **PROPOSED PLAZA AND MAIN ENTRANCE**



#### **PROPOSED PLAZA AND MAIN ENTRANCE**



### **INTERIOR FRONT LOBBY**



### **ADDITION SOUTHWEST CORNER**



# ADDITION FRONT (WEST)







÷







#### THIRD FLOOR PLAN

## TREE PLANTING



#### REMOVING 5 TREES PLANTING 13 TREES



# LATEST TIMELINE - OGS RENOVATION