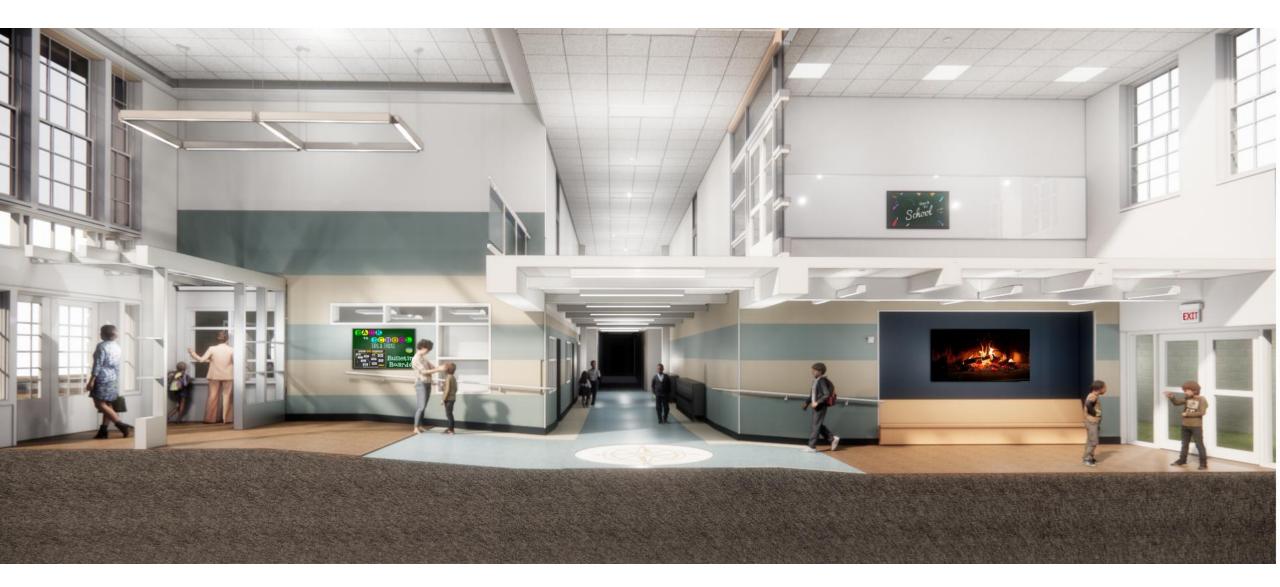

# OLD GREENWICH SCHOOL ADDITION & ALTERATIONS OLD GREENWICH ASSOCIATION PRESENTATION

January 29, 2024





Old Greenwich School

1the

12

Sound Beach Ave

Ecoeward pr

Sound Beach Ave

100

E H

0

Sound Beach Ave

ED)

.

Haldeda

## **EXISTING SITE CONDITIONS**



## **OVERALL SITE PLAN**



# SITE PLAN





#### **EXISTING PLAZA AND MAIN ENTRANCE**



#### **PROPOSED PLAZA AND MAIN ENTRANCE**



#### **PROPOSED PLAZA AND MAIN ENTRANCE**



### **INTERIOR FRONT LOBBY**



### **ADDITION SOUTHWEST CORNER**



# ADDITION FRONT (WEST)







÷







#### THIRD FLOOR PLAN

## TREE PLANTING



#### REMOVING 5 TREES PLANTING 13 TREES



# LATEST TIMELINE - OGS RENOVATION