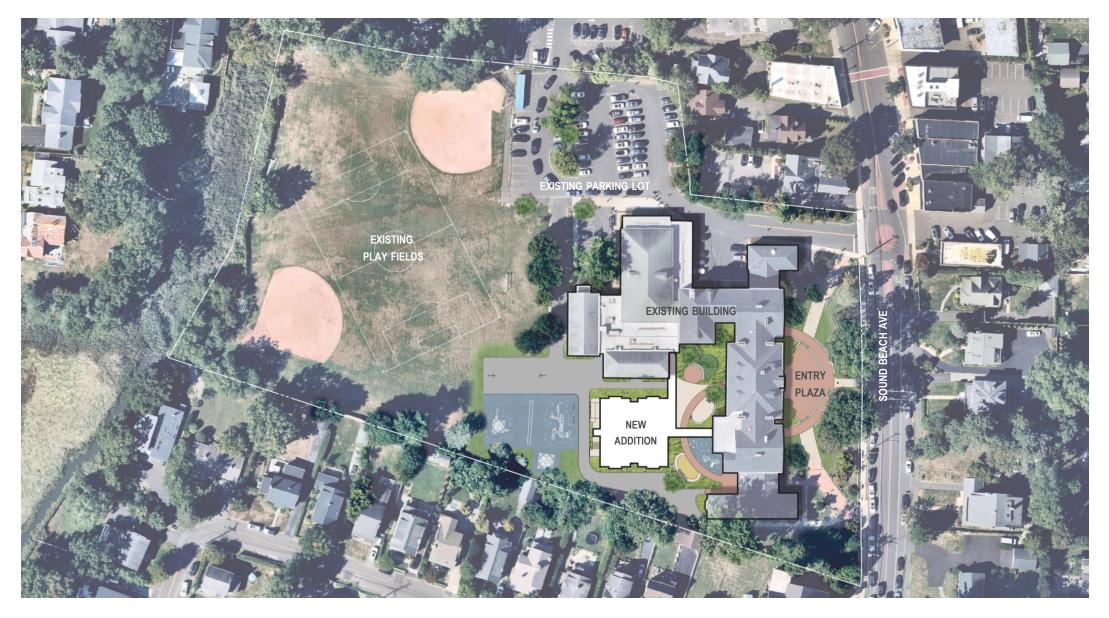

# OLD GREENWICH SCHOOL ADDITION & ALTERATIONS OLD GREENWICH ASSOCIATION PRESENTATION

January 29, 2024





Old Greenwich School

1the

12

Sound Beach Ave

Ecoeward pr

Sound Beach Ave

100

E H

0

Sound Beach Ave

ED)

.

Haldeda

## **EXISTING SITE CONDITIONS**



## **OVERALL SITE PLAN**



# SITE PLAN





#### **EXISTING PLAZA AND MAIN ENTRANCE**



#### **PROPOSED PLAZA AND MAIN ENTRANCE**



#### **PROPOSED PLAZA AND MAIN ENTRANCE**



### **INTERIOR FRONT LOBBY**



### **ADDITION SOUTHWEST CORNER**



# ADDITION FRONT (WEST)







÷







#### THIRD FLOOR PLAN

## TREE PLANTING



#### REMOVING 5 TREES PLANTING 13 TREES



# LATEST TIMELINE - OGS RENOVATION