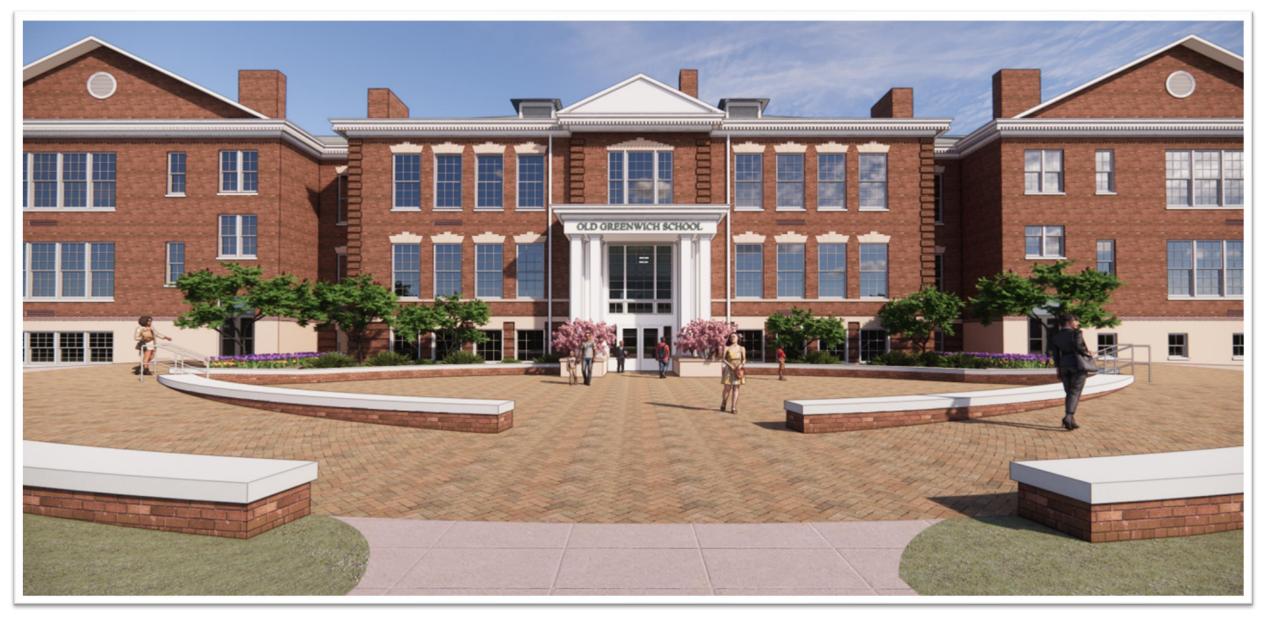

# OLD GREENWICH SCHOOL ADDITION & ALTERATIONS OLD GREENWICH ASSOCIATION PRESENTATION

January 29, 2024





Old Greenwich School

1the

12

Sound Beach Ave

Ecoeward pr

Sound Beach Ave

100

E H

0

Sound Beach Ave

ED)

.

Haldeda

## **EXISTING SITE CONDITIONS**



## **OVERALL SITE PLAN**



# SITE PLAN





#### **EXISTING PLAZA AND MAIN ENTRANCE**



#### **PROPOSED PLAZA AND MAIN ENTRANCE**



#### **PROPOSED PLAZA AND MAIN ENTRANCE**



### **INTERIOR FRONT LOBBY**



### **ADDITION SOUTHWEST CORNER**



# ADDITION FRONT (WEST)







÷







#### THIRD FLOOR PLAN

## TREE PLANTING



#### REMOVING 5 TREES PLANTING 13 TREES



# LATEST TIMELINE - OGS RENOVATION