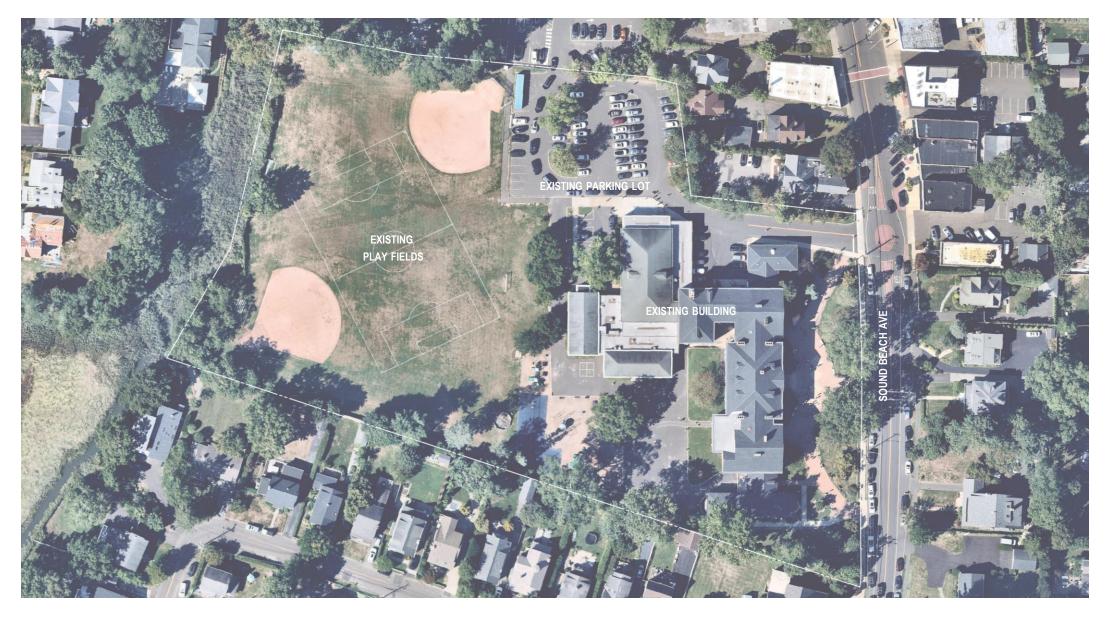

# OLD GREENWICH SCHOOL ADDITION & ALTERATIONS OLD GREENWICH ASSOCIATION PRESENTATION

January 29, 2024





Old Greenwich School

1the

12

Sound Beach Ave

Ecoeward pr

Sound Beach Ave

100

E H

0

Sound Beach Ave

ED)

.

Haldeda

## **EXISTING SITE CONDITIONS**



## **OVERALL SITE PLAN**



# SITE PLAN





#### **EXISTING PLAZA AND MAIN ENTRANCE**



#### **PROPOSED PLAZA AND MAIN ENTRANCE**



#### **PROPOSED PLAZA AND MAIN ENTRANCE**



### **INTERIOR FRONT LOBBY**



### **ADDITION SOUTHWEST CORNER**



# ADDITION FRONT (WEST)







÷







#### THIRD FLOOR PLAN

## TREE PLANTING



#### REMOVING 5 TREES PLANTING 13 TREES



# LATEST TIMELINE - OGS RENOVATION