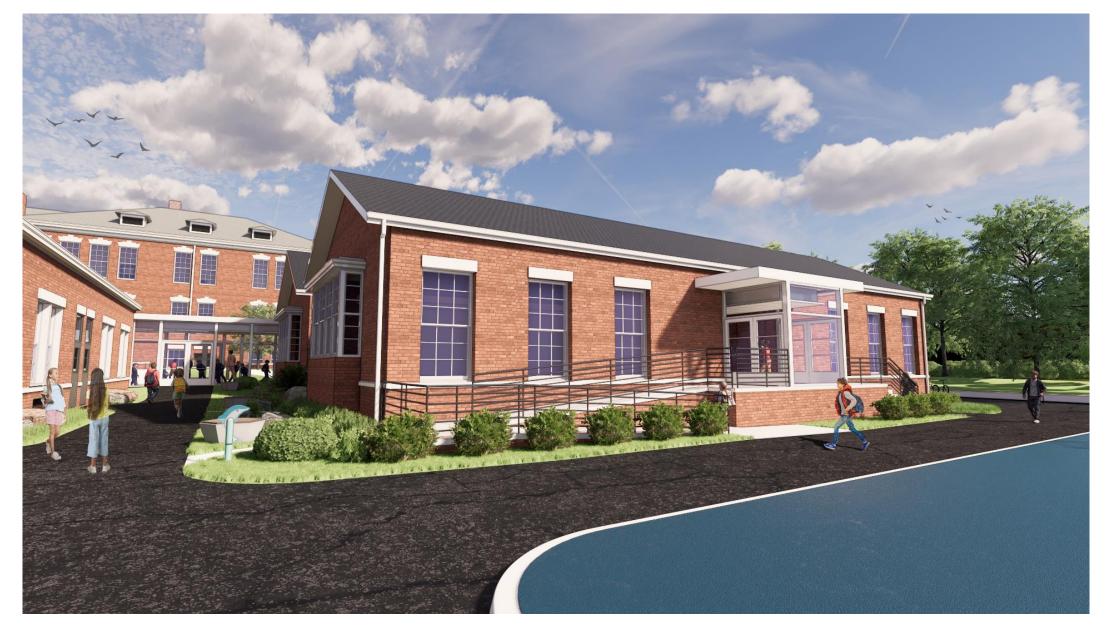

# OLD GREENWICH SCHOOL ADDITION & ALTERATIONS OLD GREENWICH ASSOCIATION PRESENTATION

January 29, 2024





Old Greenwich School

1the

12

Sound Beach Ave

Ecoeward pr

Sound Beach Ave

100

E H

0

Sound Beach Ave

ED)

.

Haldeda

## **EXISTING SITE CONDITIONS**



## **OVERALL SITE PLAN**



# SITE PLAN





#### **EXISTING PLAZA AND MAIN ENTRANCE**



#### **PROPOSED PLAZA AND MAIN ENTRANCE**



#### **PROPOSED PLAZA AND MAIN ENTRANCE**



### **INTERIOR FRONT LOBBY**



### **ADDITION SOUTHWEST CORNER**



# ADDITION FRONT (WEST)







÷







#### THIRD FLOOR PLAN

## TREE PLANTING



#### REMOVING 5 TREES PLANTING 13 TREES



# LATEST TIMELINE - OGS RENOVATION