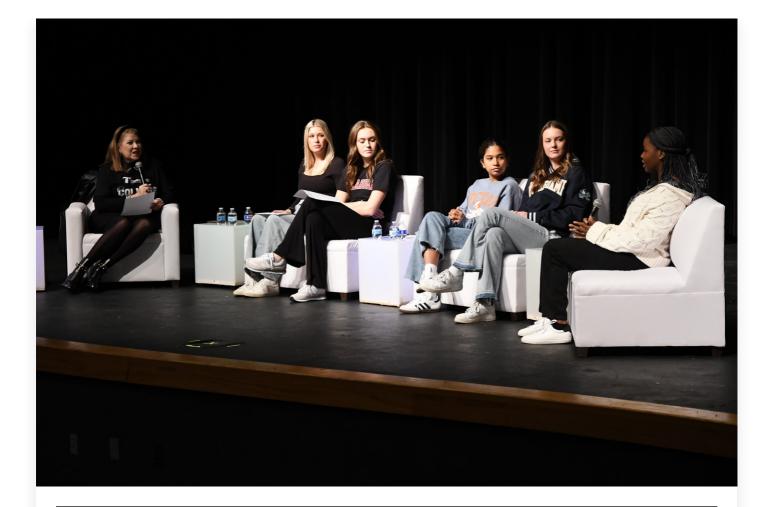

11211 Farm to Market 2920, Tomball, TX, USA

In an effort to support those students who share an interest in pursuing college, Tomball ISD returns College 101, an opportunity for former THS and TMHS graduates to provide insight about their college experience to current students as they prepare to transition from high school to college.

Led by Superintendent Dr. Martha Salazar-Zamora in a panel-like discussion, each high school hosted the event with now-college students fielding questions ranging from "why did you select your school?" to "what is it like living on your own?"

# Tomball ISD and Dr. Z Welcome Home Former THS, TMHS Students for College 101

College 101 and Tomball ISD welcomed former students from Tomball High School and Tomball Memorial High School to share about their experiences now as college students. Set up as a panel-like discussion, each high school hosted the event.