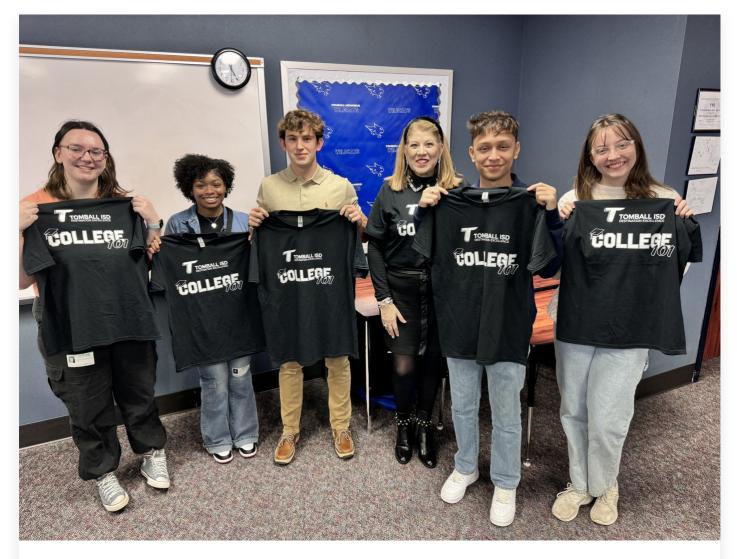

11211 Farm to Market 2920, Tomball, TX, USA

In an effort to support those students who share an interest in pursuing college, Tomball ISD returns College 101, an opportunity for former THS and TMHS graduates to provide insight about their college experience to current students as they prepare to transition from high school to college.

Led by Superintendent Dr. Martha Salazar-Zamora in a panel-like discussion, each high school hosted the event with now-college students fielding questions ranging from "why did you select your school?" to "what is it like living on your own?"

# Tomball ISD and Dr. Z Welcome Home Former THS, TMHS Students for College 101

College 101 and Tomball ISD welcomed former students from Tomball High School and Tomball Memorial High School to share about their experiences now as college students. Set up as a panel-like discussion, each high school hosted the event.

#### Read more about College 101.

**CPES Uses Wild Cafe to Build Student Leaders** 

Canyon Pointe Elementary is focused on building student leaders on campus, and through the Wild Cafe, an idea initiated by SLL Teacher Matthew Martinez, and supported by a campus committee led by Assistant Principal Lauren Dunleavy, this incredible opportunity for SLL students has enabled them to learn life and social skills on campus.