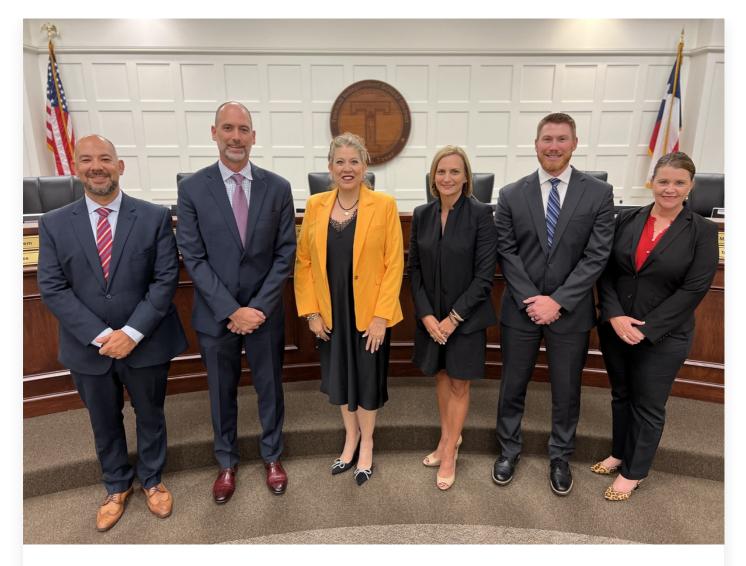

#### **Representing our Team of 8**

Back Row (L-R): Mr. Lee McLeod, Mr. Matt Schiel, Mr. John E. McStravick Front Row (L-R): Mrs. Tina Salem, Mr. Justin Unser, Dr. Martha Salazar-Zamora, Mr. Mark Lewandowski, Dr. Michael J. Pratt