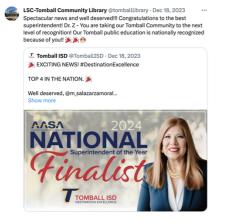

# Congratulations, Dr. Z!

AASA, The School Superintendents Association, is pleased to announce Tomball ISD Superintendent of Schools Dr. Martha Salazar-Zamora as a finalist for the 2024 National Superintendent of the Year®. This distinction honors school system leaders throughout the country who are making a positive difference in the lives of the students they serve, in addition to ensuring the safety and wellness of their school communities.

Joining Dr. Salazar-Zamora as one of four finalists for the 2024 National Superintendent of the Year® are:

- Martha Salazar-Zamora, Tomball Independent School District, Tomball, TX
- Joe Gothard, Saint Paul Public Schools, Saint Paul, MN
- Kimberly Rizzo Saunders, Contoocook Valley School District, Peterborough, NH
- Fredrick Williams, Dublin City Schools, Dublin, GA

Read more about Dr. Z's accomplishment.