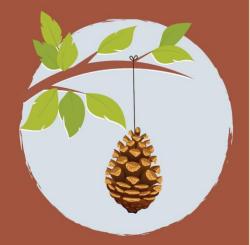

### CHALLENGE OF THE MONTH: PINE CONE BIRD FEEDER

Find some fresh pine cones and bake them in the oven on 225°F for 20 minutes to make them safe to use\*. Then tie a pipe cleaner or some string to the top of the cone so that you can attach it to a tree or bush outside. Next, spread peanut butter all over the pine cone and roll it in a plateful of bird seed. Lastly, hang your pine cone bird feeder higher up on a bush or tree and watch the birds enjoy your treat.