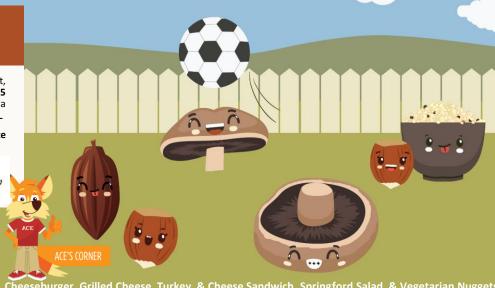

# SEPIA SAVORIES

While not as colorful as the rest of the food rainbow, brown produce provides invaluable health benefits. Ranging from tan to deep brown in color, these hearty seeds, beans, roots, and grains are high in fiber and antioxidants, which help protect the body against digestive and heart issues. This family of foods includes most whole grains like wheat, brown rice, quinoa, and oats, as well as nuts, coffee, tea, and dark chocolate.

CACAO BEANS: Tons of antioxidants, iron, & calcium Peak Season:

Oct.-Mar.

#### **PORTOBELLO MUSHROOMS:**

Hearty dose of potassium, copper, & vitamin B6
Peak Season: Sep.-Oct.

HAZELNUTS: Bursting with protein, fiber, & minerals Peak Season: Sep.-Oct.