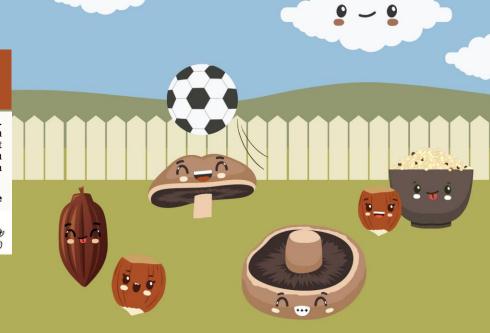

# SEPIA SAVORIES

While not as colorful as the rest of the food rainbow, brown produce provides invaluable health benefits. Ranging from tan to deep brown in color, these hearty seeds, beans, roots, and grains are high in fiber and antioxidants, which help protect the body against digestive and heart issues. This family of foods includes most whole grains like wheat, brown rice, quinoa, and oats, as well as nuts, coffee, tea, and dark chocolate.

CACAO BEANS: Tons of antioxidants, iron, & calcium Peak Season:

Oct.-Mar.

#### **PORTOBELLO MUSHROOMS:**

Hearty dose of potassium, copper, & vitamin B6
Peak Season: Sep.-Oct.

HAZELNUTS: Bursting with protein, fiber, & minerals Peak Season: Sep.-Oct.