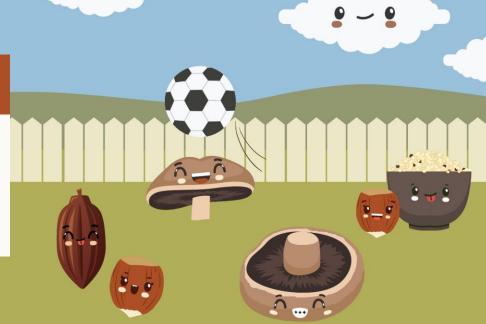

# SEPIA SAVORIES

While not as colorful as the rest of the food rainbow, brown produce provides invaluable health benefits. Ranging from tan to deep brown in color, these hearty seeds, beans, roots, and grains are high in fiber and antioxidants, which help protect the body against digestive and heart issues. This family of foods includes most whole grains like wheat, brown rice, quinoa, and oats, as well as nuts, coffee, tea, and dark chocolate.

CACAO BEANS: Tons of antioxidants, iron, & calcium Peak Season:

Oct.-Mar.

#### **PORTOBELLO MUSHROOMS:**

Hearty dose of potassium, copper, & vitamin B6
Peak Season: Sep.-Oct.

HAZELNUTS: Bursting with protein, fiber, & minerals Peak Season: Sep.-Oct.