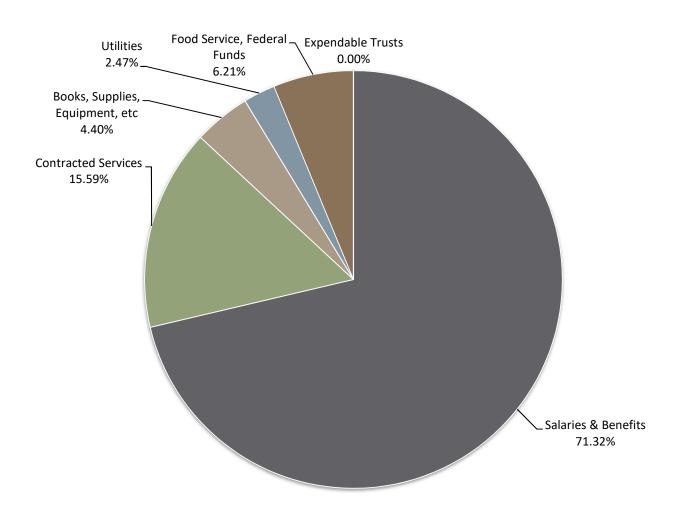

# PIE CHART OF THE GENERAL OPERATING BUDGET ASHLAND SCHOOL DISTRICT PROPOSED BUDGET 2024-2025 PERCENTAGE OF EXPENSES TO TOTAL BUDGET

|                                 | 2023/2024    | 2024/2025    | \$ Change  | % Change |
|---------------------------------|--------------|--------------|------------|----------|
| Salaries & Benefits             | \$ 3,117,496 | \$ 3,213,749 | \$ 96,253  | 3.09%    |
| Contracted Services             | \$ 602,761   | \$ 702,411   | \$ 99,650  | 16.53%   |
| Books, Supplies, Equipment, etc | \$ 191,062   | \$ 198,290   | \$ 7,228   | 3.78%    |
| Utilities                       | \$ 115,547   | \$ 111,394   | \$ (4,153) | (3.59)%  |
| Food Service, Federal Funds     | \$ 270,000   | \$ 280,000   | \$ 10,000  | 3.70%    |
| Expendable Trusts               | \$ -         | \$ -         | \$ -       | 0.00%    |
| Debt Services                   | \$ -         | _ \$ -       | \$ -       | 0.00%    |
|                                 | \$ 4,296,866 | \$ 4,505,844 | \$ 208,978 | 4.86%    |

For more detail, please see category chart.