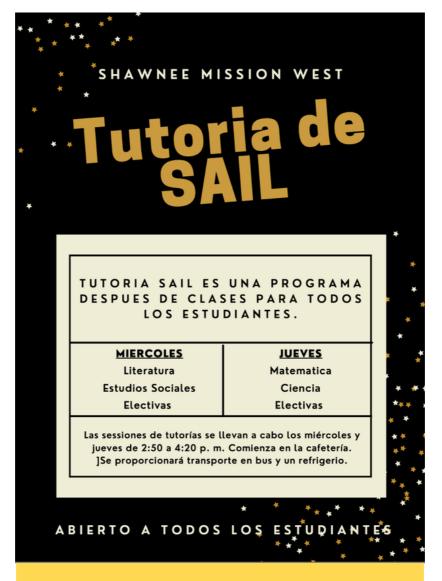

## SAIL Tutoring Each Wednesday and Thursday after school

Please remember to take advantage of our <u>SAIL Tutoring Program</u>. What a great way to start off second semester on a positive track. **Who**: Open to all students.

**What**: SAIL Tutoring is an after school tutoring program for all students.

**Why:** Providing space, time and adult support to catch up on work and support learning. **Additional Information:** A meal is provided and there is a late bus after tutoring that will run along 87th Street only. Students must have a pass to get on the bus.

#### About SAIL

**Tutoring** SAIL Tutoring is an after school tutoring program for all students.

#### Days of the Week

Tutoring will take place on Wednesdays and Thursdays from 2:50-4:20pm. It starts in the cafeteria.

#### Content Area Assistance

On specific days, there will be content assistance in specific areas. Although, students can work on any content on any day.

## Wednesdays

ELA Social Studies Electives

#### Thursdays Math

Science Electives

#### Teacher Encouraged

Teachers encourage students who are struggling to attend tutoring by giving students a pass and putting the carbon copy in the mailroom.

#### Additional Information

Bus transportation and a snack will be provided.