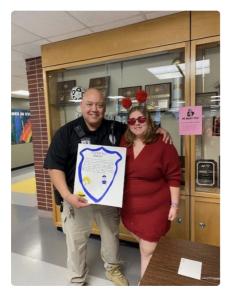

#### **Kindness Week**

The SM West Sources of Strength group implemented some wonderfully uplifting ways to have our students and staff express their kindness to others. Students wrote kindness notes, were encouraged to send kindness texts to families and friends, and some of our outstanding staff member groups were given messages of kindness.

Below are a few photos of some of the Sources of Strength students recognizing our SRO/DRO Officers, our custodial staff and our food service staff.

We hope that we all continue to practice to show kindness to others on a daily bases.