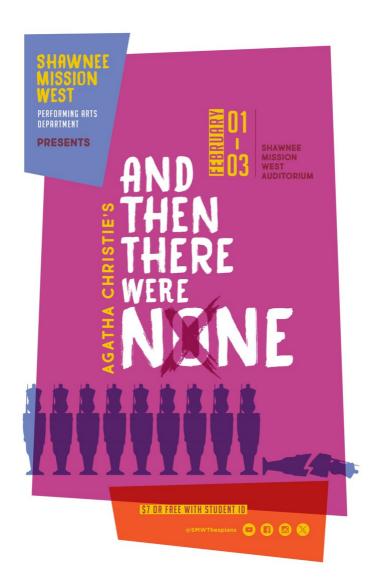

SM West Theatre Presents - "And Then There Were None"

The Shawnee Mission West Arts Department presents...

Agatha Christie's AND THEN THERE WERE NONE

February 1, 2 & 3 @7pm SM West Auditorium

Ten strangers are invited to the secluded Soldier Island off the coast of England. All these guests have in common is that each of them hides a wicked secret in their past that they are unwilling to reveal. Upon their arrival to the island, they realize that their hosts are nowhere to be found, they cannot leave the island and one-by-one they are being murdered.

#### All seats: \$7.00 Free with a West Student ID