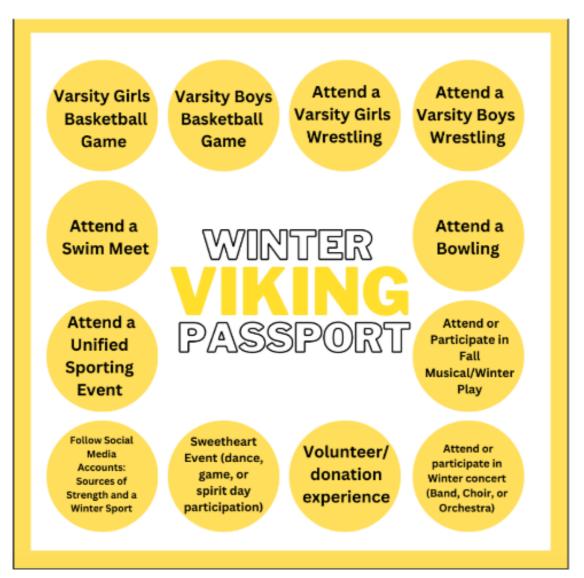

**Sweetheart Pep Assembly** 

Our SM West Pep Club has been preparing to host another great West Pep Assembly. Monday, Jan. 29, 2024 at approximately 10:00am we will celebrate our Winter Sports teams and introduce the nominees for the Sweetheart Royalty Court. Staff and students are encouraged to show their "colors" according to the images below.

Sophomores

2024 Sweetheart dance is a Masquerade. Dance is Feb 10. Tickets go on sale Feb. 5. One for \$7 dollars, two for 10.

Freshmen

Students wanting to bring an outside guest need to complete and turn into the front office a guest contract. If the guest goes to