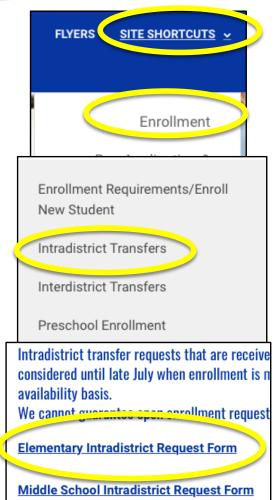

# STEPS FOR ENROLLMENT

Log onto **www.losal.org** and select the following to download and complete all forms:

- 1. Site Shortcuts
- 2. Enrollment
- 3. Universal TK/Kindergarten Enrollment (Hard copies available at school offices if needed.)
- Oral Health Assessment Form
- Physical Health Assessment Form
- Universal TK/Kindergarten Information Sheet