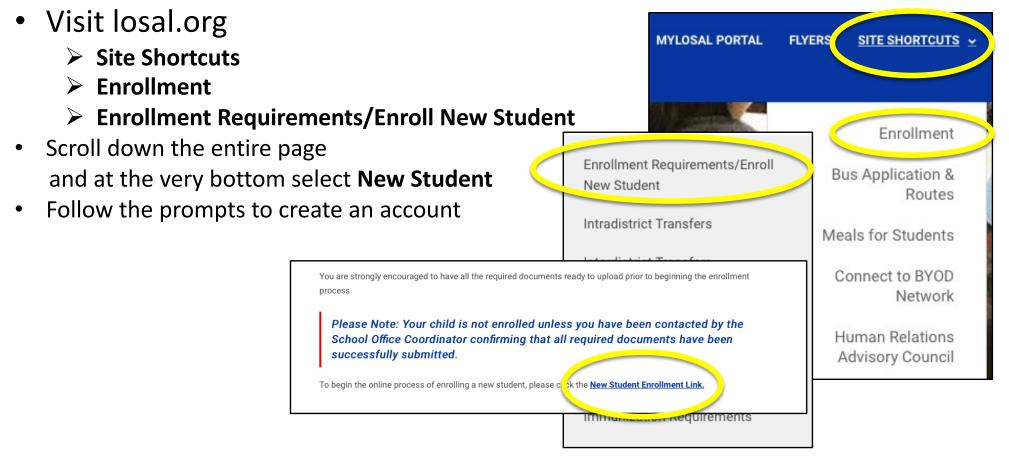

# STEPS FOR ENROLLMENT

Log onto **www.losal.org** and select the following to download and complete all forms:

- 1. Site Shortcuts
- 2. Enrollment
- 3. Universal TK/Kindergarten Enrollment (Hard copies available at school offices if needed.)
- Oral Health Assessment Form
- Physical Health Assessment Form
- Universal TK/Kindergarten Information Sheet

Three forms above must be printed, completed and submitted electronically.