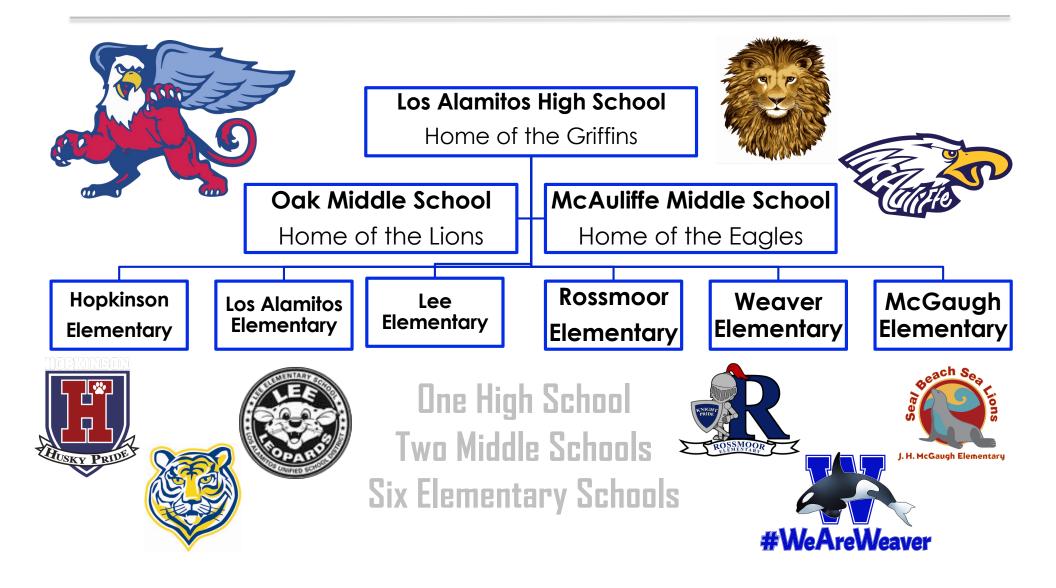

# Los Alamitos Unified School District PK-12 Unified School District

#### FRANCIS HOPKINSON ELEMENTARY Home of the Huskies

12582 Kensington Road, Los Alamitos 90720

**Mr. Jason Farvour** PRINCIPAL

HOPKINSON

#### LOS ALAMITOS ELEMENTARY Home of the Tigers

10862 Bloomfield Street, Los Alamitos 90720

Mrs. Nadia Williams **ASSISTANT PRINCIPAL** 

PRINCIPAL

#### RICHARD HENRY LEE ELEMENTARY Home of the Leopards

11481 Foster Road, Los Alamitos 90720

Mr. Gary Willems PRINCIPAL

#### WEAVER ELEMENTARY Home of the Whales

11872 Weatherby Road, Los Alamitos 90720

Dr. Todd Schmidt PRINCIPAL

### **ROSSMOOR ELEMENTARY** Home of the Knights

Mrs. Amy Coltey PRINCIPAL