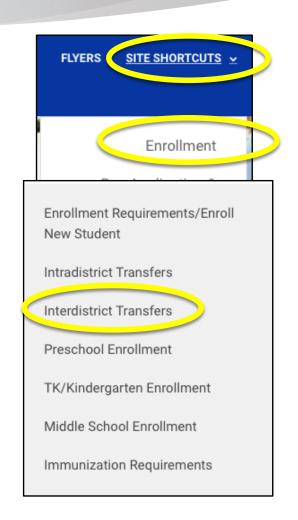

# STEPS FOR ENROLLMENT

Log onto **www.losal.org** and select the following to download and complete all forms:

- 1. Site Shortcuts
- 2. Enrollment
- 3. Universal TK/Kindergarten Enrollment (Hard copies available at school offices if needed.)
- Oral Health Assessment Form
- Physical Health Assessment Form
- Universal TK/Kindergarten Information Sheet