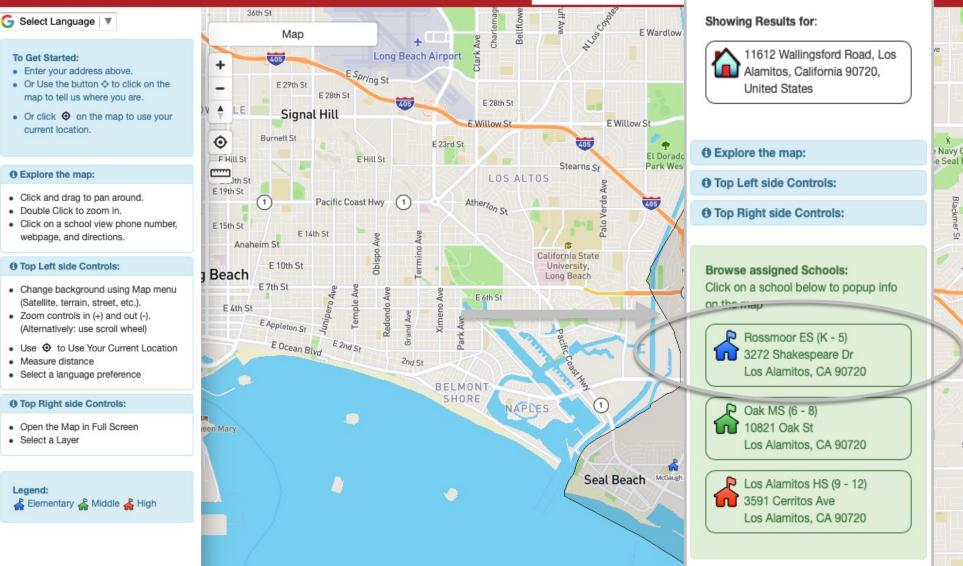

# **SCHOOL LOCATOR**

Home address determines school placement.

### **ENTER YOUR HOME ADDRESS**

#### Los Alamitos Unified School District

Enter Your Address Here

¢

Columbia Parts