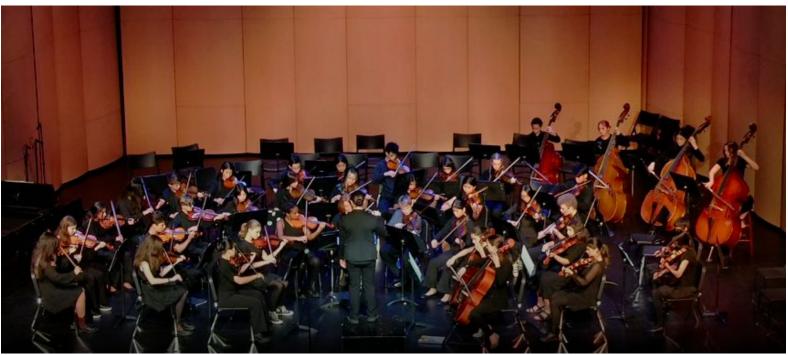

#### 6th - 12th Orchestra

### Orchestra: All strings

#### Violin - Viola - Cello - Bass