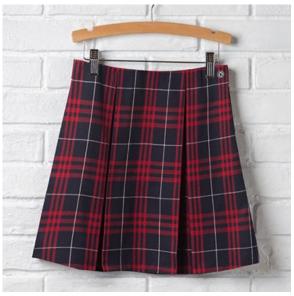

1<sup>st</sup>-5<sup>th</sup> Grade

There are two types of uniforms for elementary students: **Regular and Physical Education (PE).** Uniforms can be ordered from our uniform vendor <u>Untold Horizons</u>. For first-time parents, <u>create an account.</u>

# **Regular Uniform**

### Step 1: Choose your top:



Girls Short Sleeve Peter Pan Polo



Unisex Short Sleeve Polo



Girls Long Sleeve Peter Pan Polo



Unisex Long Sleeve Polo



Feminine Short Sleeve Button Polo Shirt



Unisex Short Sleeve Polo Shirt



Feminine Long Sleeve Button Polo Shirt



Unisex Long Sleeve Polo Shirt

## Step 2: Choose your bottoms:



Feminine Fit Slim Pants



Unisex Straight Leg Pants



Husky Unisex Straight Leg Pant



Plus Feminine Fit Slim Pant



Plaid Pinafore



Neoprene Pinafore



Navy Shorts



Plaid Two Pleat Skirt

### Step 3: Choose your sweater or outerwear:



Unisex Button-Down Cardigan



Unisex Navy Blazer



Fleece Jacket



Unisex Long Sleeve V-Neck Sweater

### Accessories:



Navy blue leggings

Shoes:



Black dress shoes that are closed toes and closed heels.



Navy blue or white tights (Not offered by Untold Horizon)



All black sneakers (Laces, soles, trim must be black)

# **Optional:**



# **Physical Education Uniform**

### Step 1: Choose gym top:



Unisex Long Sleeve Tee



Unisex Short Sleeve Tee

### Step 2: Choose gym bottoms:



Pull-on Track Pants



Pull-on Track Shorts

#### Step 3: Gym outerwear:



Zip front Track Jacket

Gym Shoes: can be any color. Sneakers only, no platform shoes.



### Cold Weather Dress Code:

Students may wear winter boot