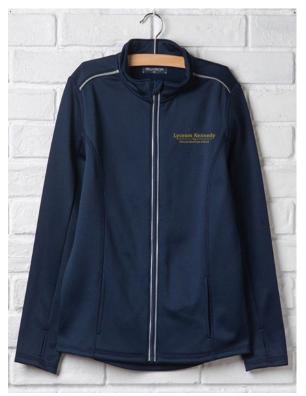

#### Step 3: Gym outerwear:

Zip front Track Jacket

Gym Shoes: can be any color. Sneakers only, no platform shoes.