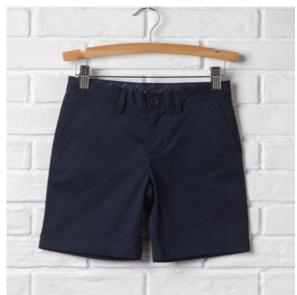

## Step 2: Choose your bottoms:

Feminine Fit Slim Pants

Unisex Straight Leg Pants

Husky Unisex Straight Leg Pant

Plus Feminine Fit Slim Pant

Plaid Pinafore

Neoprene Pinafore

Navy Shorts

#### Warm Weather Dress Code:

Students are permitted to wear shorts on warm weather days as long as it is the official Lyceum Kennedy navy blue shorts. Open toes sandals and flip flops are not permitted.