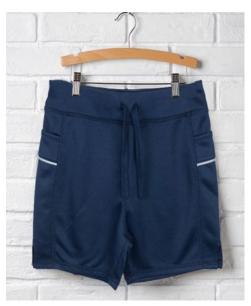

## Step 2: Choose your bottoms:

Feminine Fit Slim Pants

Unisex Straight Leg Pants

Husky Unisex Straight Leg Pant

Plus Feminine Fit Slim Pant

Plaid Pinafore

Neoprene Pinafore

Navy Shorts

#### Warm Weather Dress Code:

Students are permitted to wear shorts on warm weather days as long as it is the official Lyceum Kennedy navy blue shorts. Open toes sandals and flip flops are not permitted.