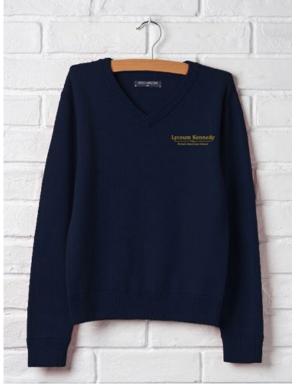

### Step 3: Choose your sweater or outerwear:

Unisex Button-Down Cardigan

Unisex Navy Blazer

Fleece Jacket

Unisex Long Sleeve V-Neck Sweater