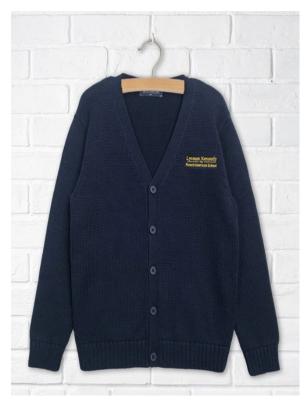

### Step 3: Choose your sweater or outerwear:

Unisex Button-Down Cardigan

Unisex Navy Blazer

Fleece Jacket

Unisex Long Sleeve V-Neck Sweater