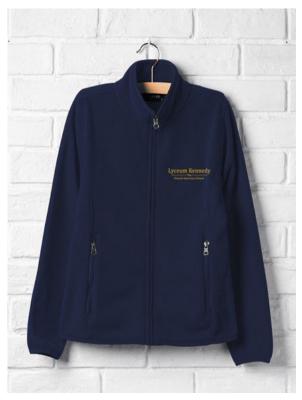

### Step 3: Choose your sweater or outerwear:

Unisex Button-Down Cardigan

Unisex Navy Blazer

Fleece Jacket

Unisex Long Sleeve V-Neck Sweater