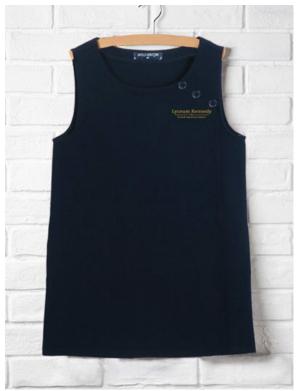

## Step 2: Choose your bottoms:

Feminine Fit Slim Pants

Unisex Straight Leg Pants

Husky Unisex Straight Leg Pant

Plus Feminine Fit Slim Pant

Plaid Pinafore

Neoprene Pinafore

Navy Shorts