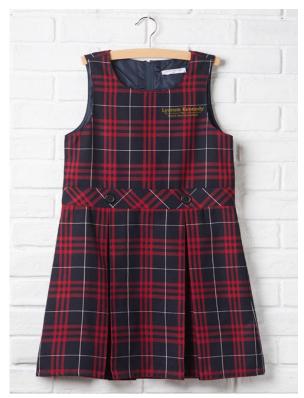

## Step 2: Choose your bottoms:

Feminine Fit Slim Pants

Unisex Straight Leg Pants

Husky Unisex Straight Leg Pant

Plus Feminine Fit Slim Pant

Plaid Pinafore

Neoprene Pinafore

Navy Shorts