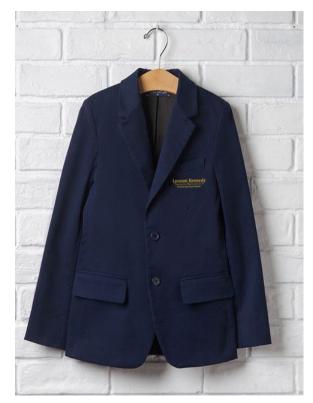

### Step 3: Choose your sweater or outerwear:

Unisex Button-Down Cardigan

Unisex Navy Blazer

Fleece Jacket

Unisex Long Sleeve V-Neck Sweater