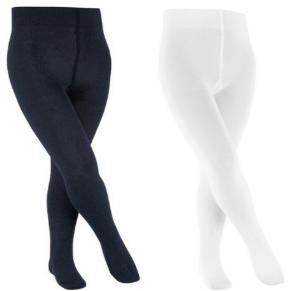

### Accessories:

Navy blue leggings

Shoes:

Black dress shoes that are closed toes and closed heels.

Navy blue or white tights (Not offered by Untold Horizon)

All black sneakers (Laces, soles, trim must be black)