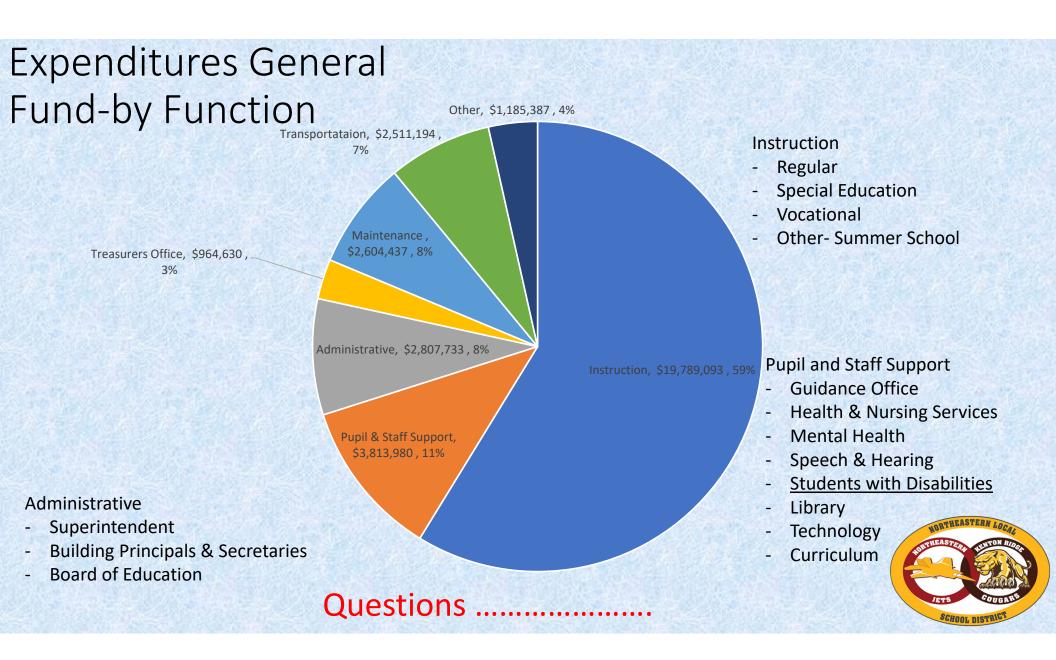

_ \$501,043

> Bond Retirement Fund, \$3,963,222

## Other – Required to be separate for accounting

- Food Service
- Latchkey
- Student Activities
- Athletics
- ½ Mil Building Maintenance-23 years
- About 9 Other Small Funds

## General Fund

- The Business of Education
- Only Fund in the Five Year Forecast
- We are a People Business

### Bond Retirement Fund

Taxes and Debt Payment for the new PreK-12 Buildings -37 year mortgage August 2019 final payment June 2056

## Permanent Improvement Fund

- 1 Mil Continuing Levy for Capital
- About \$500,000

### State and Federal Grant

- Title Monies from the Federal Gov
- Restricted for very specific expenses
- Currently Higher than normal ESSER



# **General Revenues**



## Expenditures All Funds



## Expenditures General Fund-By Object





# School Finance 101

Northeastern Local School District

AEASTERN LOCAL

SCHOOL DISTRIC

1157

JETS

ON RID

- Concerns you would like us to address
- Email Group
- Next Meeting Monthly for now...`
  - Thursday (4<sup>th</sup>) February 23, 2024
  - 5:30 pm
  - Five Year Forecast and Monthly Reporting
  - Popular Annual Financial Report
  - Property Taxes