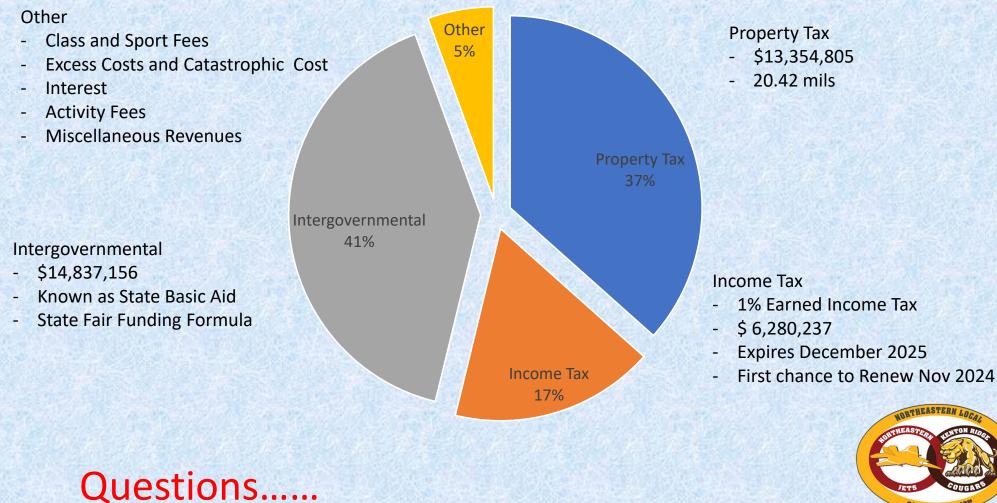

# **General Revenues**

### **Building Project**

- \$17.9 Million Local Fund Initiatives
- \$61.4 Million Local Share (Bond Issue)
- \$40.4 Million State Share
- \$119,700,000 Building Project

Others, \$2,033,467

State and Federal Grants, \$2,875,997

Permanent Improvement Fund, \_ \$501,043

> Bond Retirement Fund, \$3,963,222

### State and Federal Grant

- Title Monies from the Federal Gov
- Restricted for very specific expenses
- Currently Higher than normal ESSER