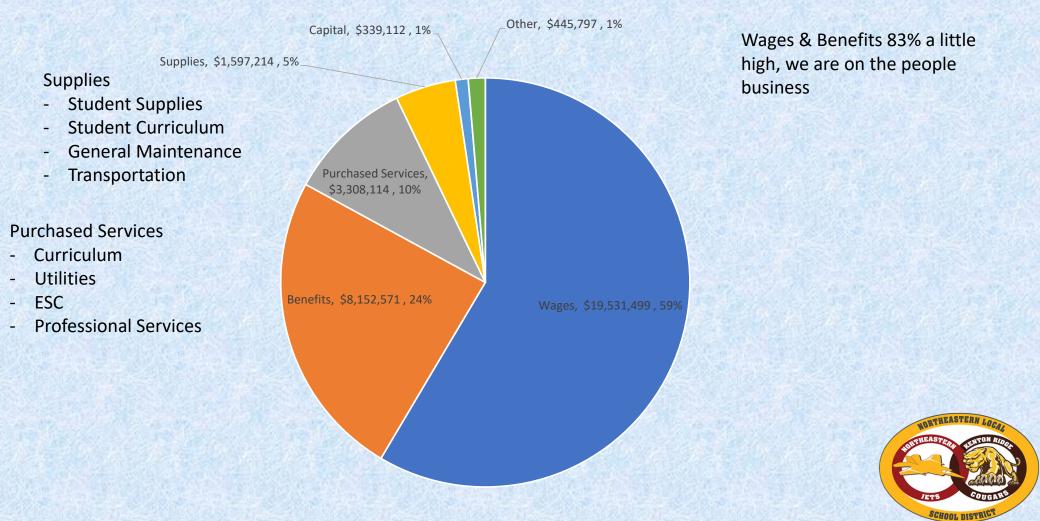

## Expenditures General Fund-By Object

## General Fund

- The Business of Education
- Only Fund in the Five Year Forecast
- We are a People Business