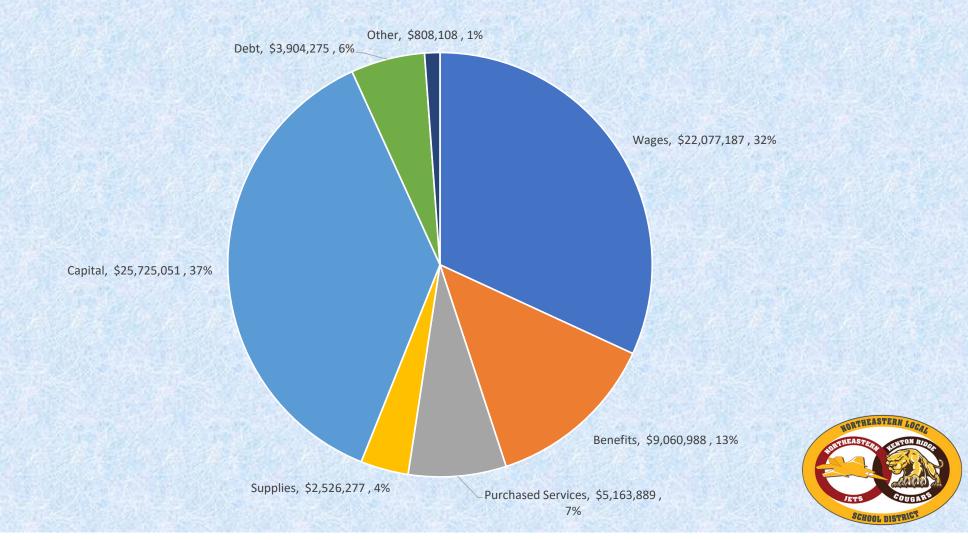

## Expenditures All Funds

## General Fund

- The Business of Education
- Only Fund in the Five Year Forecast
- We are a People Business

### Bond Retirement Fund

Taxes and Debt Payment for the new PreK-12 Buildings -37 year mortgage August 2019 final payment June 2056

## Permanent Improvement Fund

- 1 Mil Continuing Levy for Capital
- About \$500,000